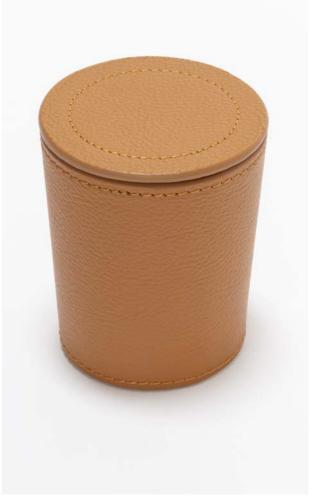

### **DICE CUP**

This dice cup made in the finest leather is designed to hold and roll dice during tabletop games adding a touch of authenticity and aesthetic appeal, enhancing the overall gaming experience.

Entirely made in Pelle Frau®. Available in 4 color versions.

Giobagnara code — GFVG090 Poltrona Frau code — 5561441 Ø cm 7.5 | h. cm 9 (lid included)