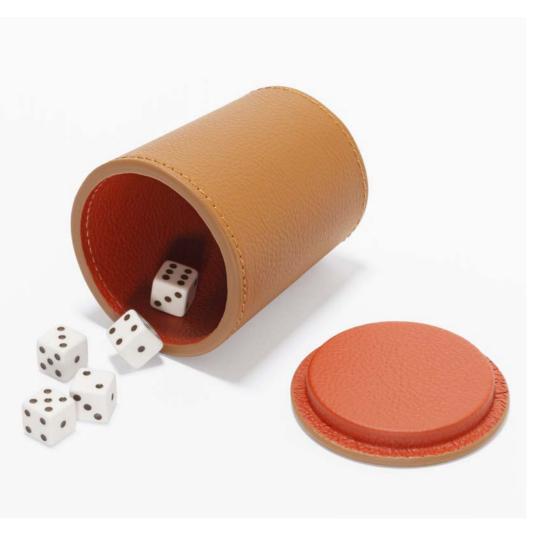

### **DICE SET**

The dice cup's primary purpose is to provide a fair method of rolling dice.

Together with the dice tray, the dice cup paired with its twin adds a touch of authenticity and aesthetic appeal, enhancing the overall gaming experience.

The dice set contains:

- 2 leather dice cups
- 10 opaque plexiglass standard dice
- 1 leather tray

Entirely made in Pelle Frau®. Available in 4 color versions.

Giobagnara code — GFVG091 Poltrona Frau code — 5561442 Ø cm 38 | h. cm 6.5 dice cup: Ø cm 7.5 | h. cm 9 (lid included)