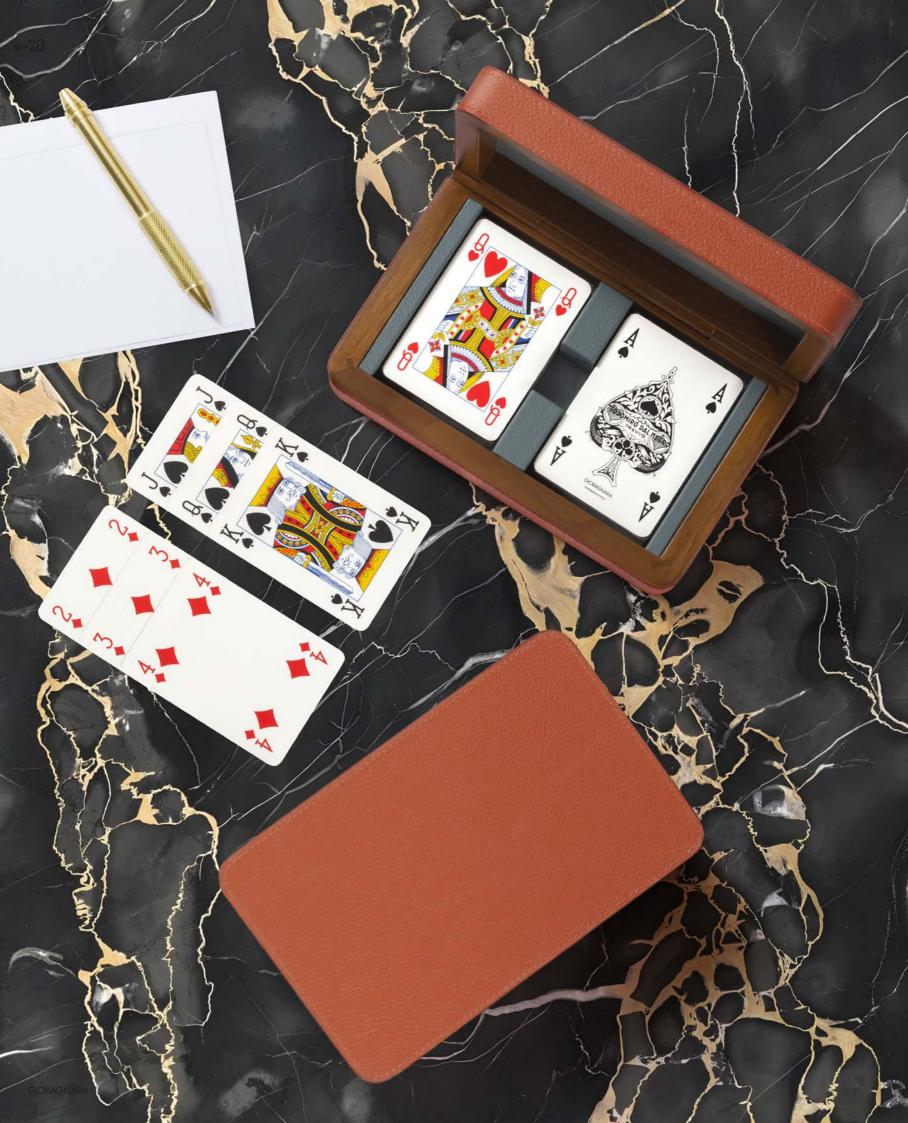

### **CARDS WOODEN BOX**

As a stylish, meticulously crafted walnut box covered in leather with two inner sections which, in turn, feature a fine leather inlay, this creation is able to enhance any home as an exquisite decoration thanks to its beautiful finishing, all while providing players with an inimitable way to organize their cards.

Entirely made in Pelle Frau®. Available in 4 color versions.

Giobagnara code — GFVG020 Poltrona Frau code — 5561444 cm 19 x 12 | h. cm 6.5