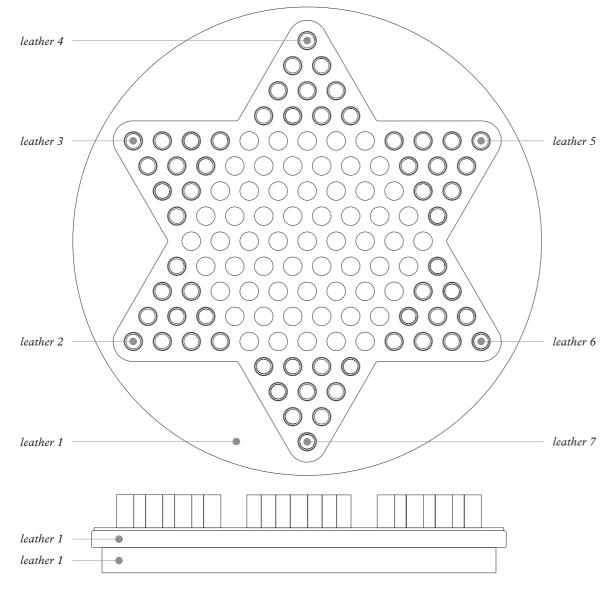

## CHINESE CHECKERS Leather colors placement

### **CHINESE CHECKERS**

Pelle Frau® ColorSphere® leather Leather colors combinations

### charme version