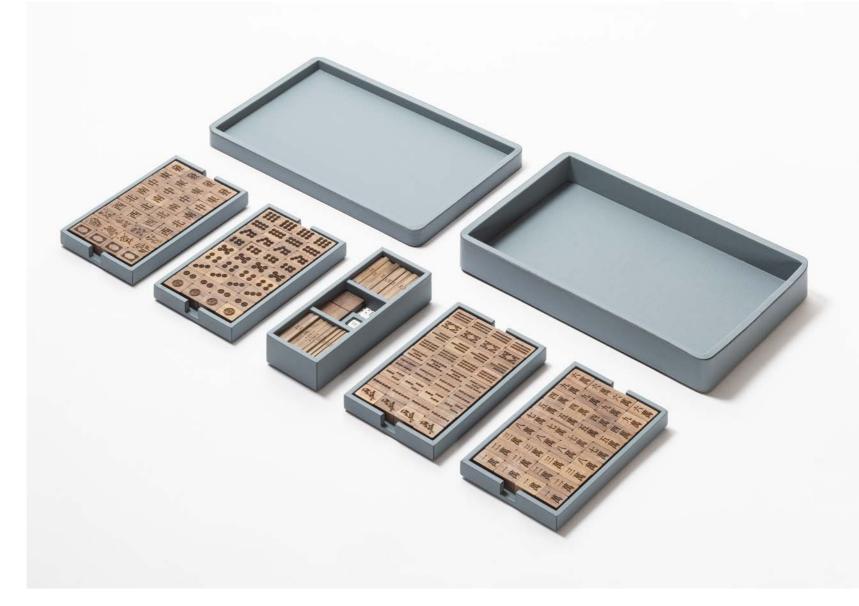

leather 1
SC 136
Ginger bread

leather 2 SC 276 Mineral blue

### chalet version





leather 1 — SC 177 Limo

leather 2 — SC 66 India





leather 1
SC 34
Maggese

leather 2 SC 28 Seppia

### **CHINESE CHECKERS**

Featuring a walnut wood structure partially covered in fine leather, this strategic board game known for its colourful and visually appealing board features a fine leather-covered playing field and marbles with beautiful leather inserts.

Entirely made in Pelle Frau®. Available in 4 color versions.



Giobagnara code — GFVG116 Poltrona Frau code — 5561445 Ø cm 35.5 | h. cm 6 base only: Ø cm 35.5 | h. cm 3.5







## CHINESE CHECKERS Leather colors placement



### **CHINESE CHECKERS**

Pelle Frau® ColorSphere® leather Leather colors combinations

### charme version















### MAHJONG

### Leather colors placement



### MAHJONG

 $\begin{tabular}{ll} Pelle Frau \& Color Sphere \& leather \\ Leather colors \end{tabular}$ 

### charme version



SC 254 Steel blue

### sea version



SC 276 Mineral blue

### chalet version



SC 136 Ginger bread



SC 34 Maggese

### **DICE SET**

The dice cup's primary purpose is to provide a fair method of rolling dice.

Together with the dice tray, the dice cup paired with its twin adds a touch of authenticity and aesthetic appeal, enhancing the overall gaming experience.

The dice set contains:

- 2 leather dice cups
- 10 opaque plexiglass standard dice
- 1 leather tray

Entirely made in Pelle Frau®. Available in 4 color versions.



Giobagnara code — GFVG091 Poltrona Frau code — 5561442 Ø cm 38 | h. cm 6.5 dice cu