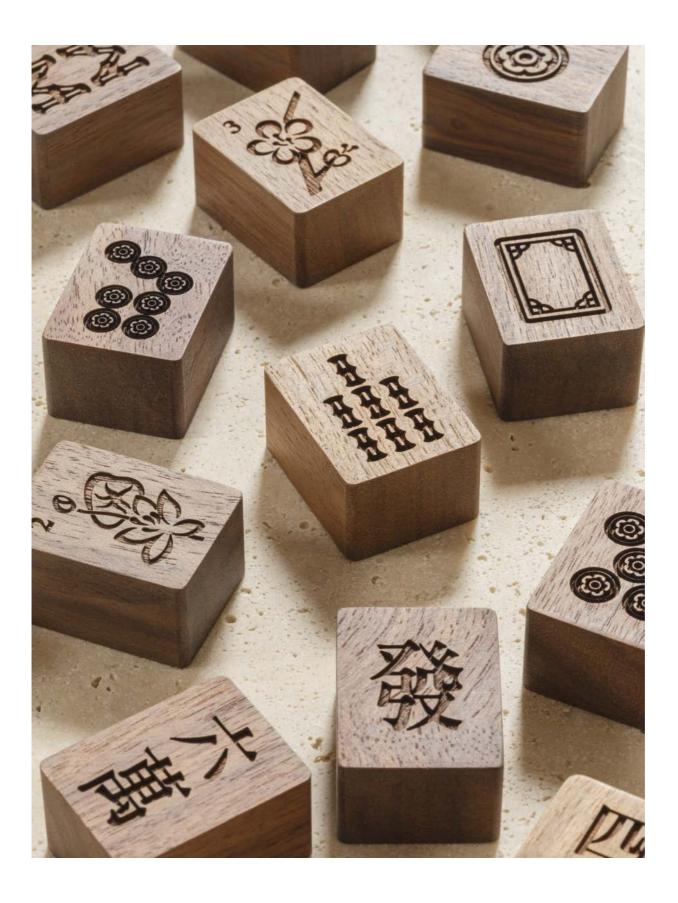

leather 1
SC 136
Ginger bread

leather 2 SC 276 Mineral blue

### chalet version





leather 1 — SC 177 Limo

leather 2 — SC 66 India





leather 1
SC 34
Maggese

leather 2 SC 28 Seppia

### **CHINESE CHECKERS**

Featuring a walnut wood structure partially covered in fine leather, this strategic board game known for its colourful and visually appealing board features a fine leather-covered playing field and marbles with beautiful leather inserts.

Entirely made in Pelle Frau®. Available in 4 color versions.



Giobagnara code — GFVG116 Poltrona Frau code — 5561445 Ø cm 35.5 | h. cm 6 base only: Ø cm 35.5 | h. cm 3.5







## CHINESE CHECKERS Leather colors placement



### **CHINESE CHECKERS**

Pelle Frau® ColorSphere® leather Leather colors combinations

### charme version















### MAHJONG

### Leather colors placement



### MAHJONG

 $\begin{tabular}{ll} Pelle Frau \& Color Sphere \& leather \\ Leather colors \end{tabular}$ 

### charme version



SC 254 Steel blue

### sea version



SC 276 Mineral blue

### chalet version



SC 136 Ginger bread



SC 34 Maggese

### **DICE SET**

The dice cup's primary purpose is to provide a fair method of rolling dice.

Together with the dice tray, the dice cup paired with its twin adds a touch of authenticity and aesthetic appeal, enhancing the overall gaming experience.

The dice set contains:

- 2 leather dice cups
- 10 opaque plexiglass standard dice
- 1 leather tray

Entirely made in Pelle Frau®. Available in 4 color versions.



Giobagnara code — GFVG091 Poltrona Frau code — 5561442 Ø cm 38 | h. cm 6.5 dice cup: