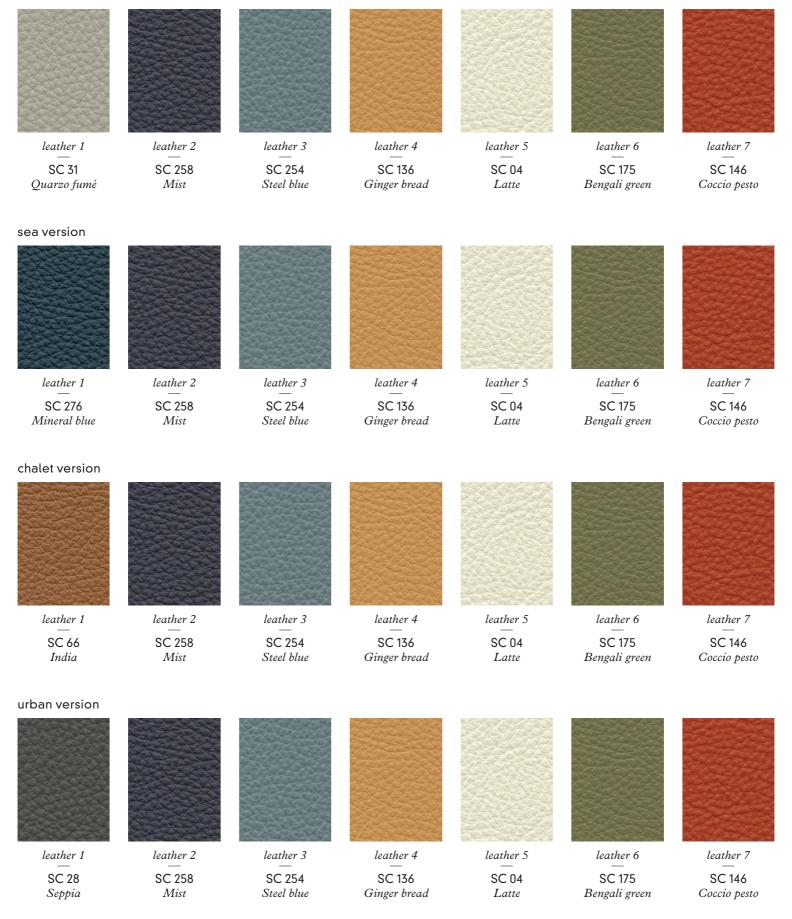

#### PELLE FRAU® COLORSPHERE® LEATHER

Pelle Frau® leather means colour, too.

The planned colours of the ColorSphere®: a co-ordinated range of 73 different nuances of colours, characterised by the ease with which the various colours can be matched up.

In turn, for those who prefer the artificial vocabulary of colour, this allows for the creation of harmonious combinations of the shades both among different pieces of furniture and within the same object. Poltrona Frau has achieved the perfect balance of natural material and surface dressing treatments thanks to its specific technical research and vast experience. Passing time will confer elegance on ColorSphere® by Pelle Frau®, with its interesting sensory profile, resistance characteristics and for its excellent performance during use, as well as offering easy maintenance.

ColorSphere® is highly resistant. The water-based lacquer finishing of the leather protects the fullness of the colour and increases its water resistance.

The natural grain, even to the touch and the eye, becomes even more elegant over time.