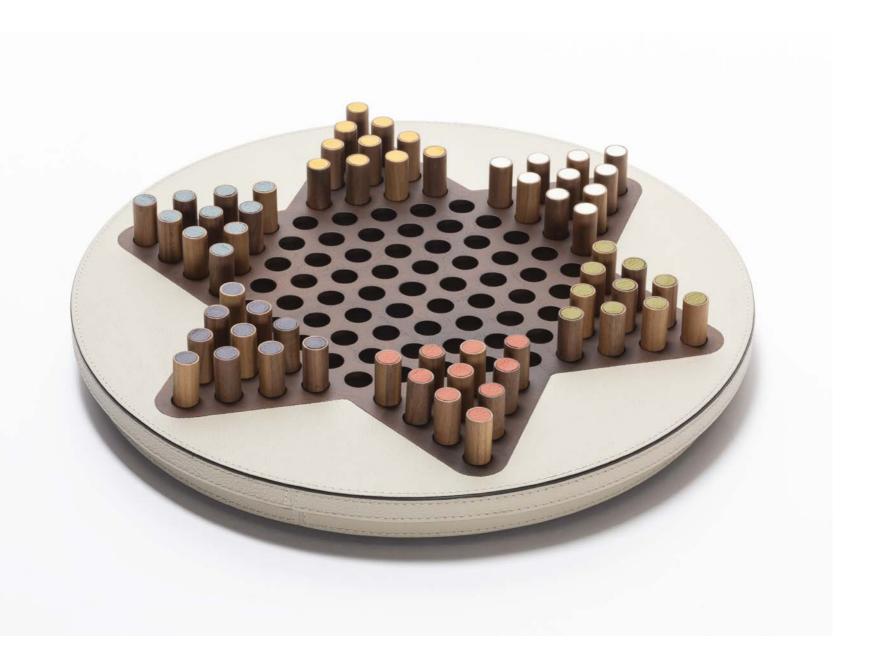

### **CHINESE CHECKERS**

Featuring a walnut wood structure partially covered in fine leather, this strategic board game known for its colourful and visually appealing board features a fine leather-covered playing field and marbles with beautiful leather inserts.

Entirely made in Pelle Frau®. Available in 4 color versions.

Giobagnara code — GFVG116 Poltrona Frau code — 5561445 Ø cm 35.5 | h. cm 6 base only: Ø cm 35.5 | h. cm 3.5