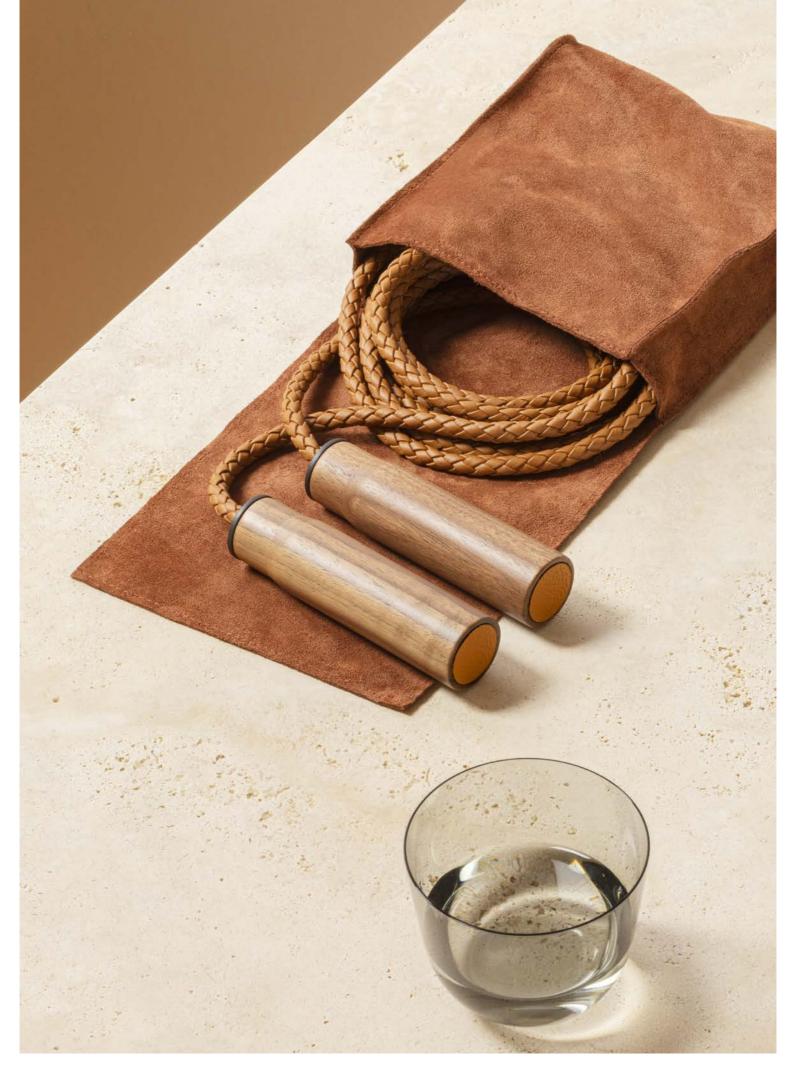

### JUMP ROPE

This jump rope is a sporty yet stylish accessory that can be used for both home workouts and as an eyecatching decor thanks to the finely woven leather rope.

Leather cord made of woven leather from the Pelle Frau®. Handles made of walnut wood featuring fine lether inserts on both sides. Available in 2 color versions.

Giobagnara code — GFPB131 Poltrona Frau code — 5561460 jump rope length: cm 325 (adjustable) bag: cm 16 x 21 | h. cm 4