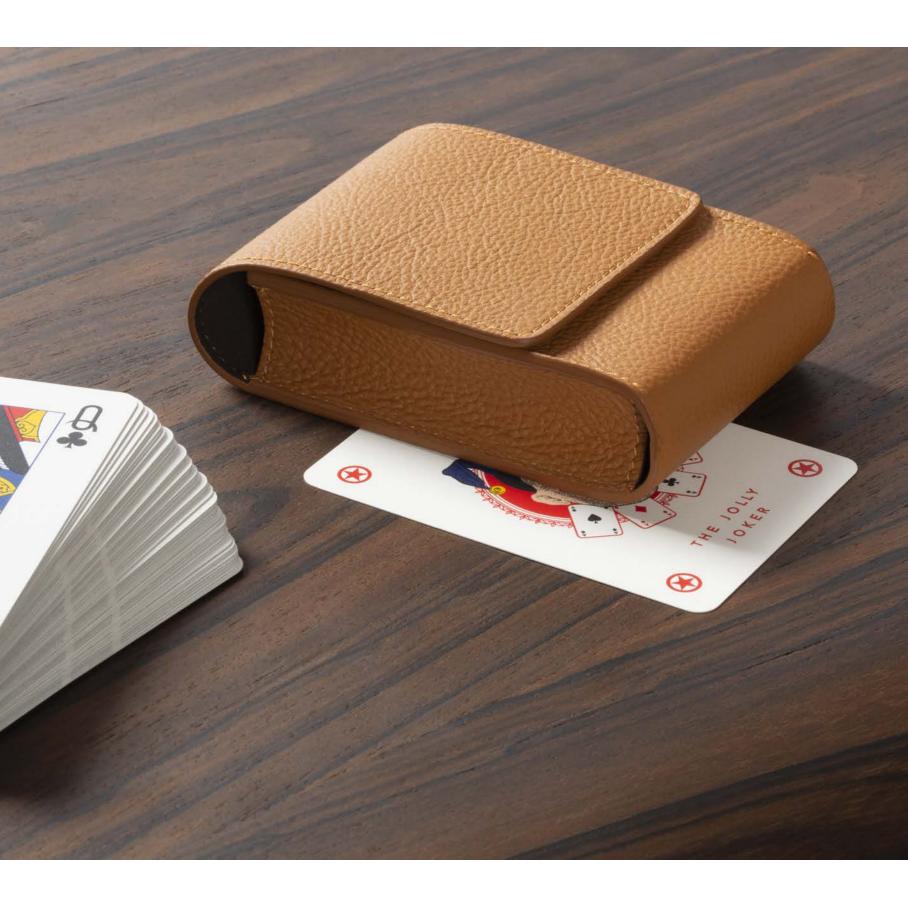

### PLAYING CARD LEATHER POCHETTE

This gaming card pochette is a stylish accessory designed for trading card games and collectible card games.

This fine leather gaming card pochette safeguards individual cards and, at the same time, is a stylish, precious accessory to use during poker nights or on holiday seasons.

Entirely made in Pelle Frau®. Available in 4 color versions.

Giobagnara code — GFVG011 Poltrona Frau code — 5561440 cm 10.5 x 7 | h. cm 3