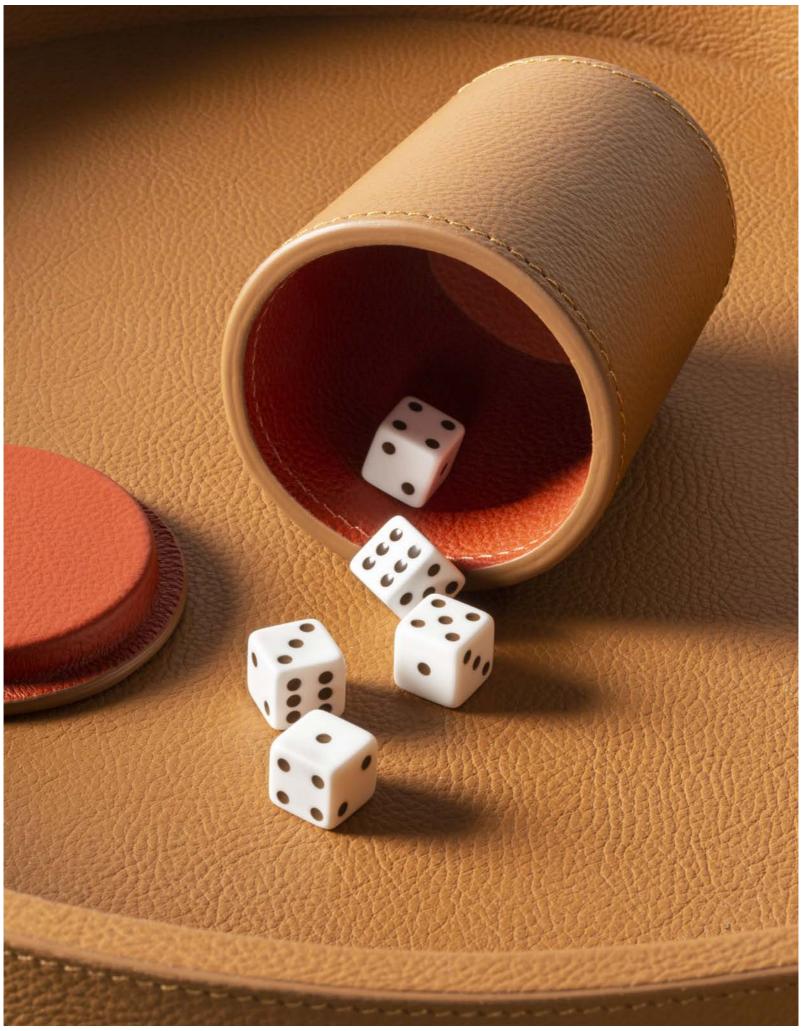

### **DICE SET**

The dice cup's primary purpose is to provide a fair method of rolling dice.

Together with the dice tray, the dice cup paired with its twin adds a touch of authenticity and aesthetic appeal, enhancing the overall gaming experience.

The dice set contains:

- 2 leather dice cups
- 10 opaque plexiglass standard dice
- 1 leather tray

Entirely made in Pelle Frau®. Available in 4 color versions.

Giobagnara code — GFVG091 Poltrona Frau code — 5561442 Ø cm 38 | h. cm 6.5 dice cup: Ø cm 7.5 | h. cm 9 (lid included)