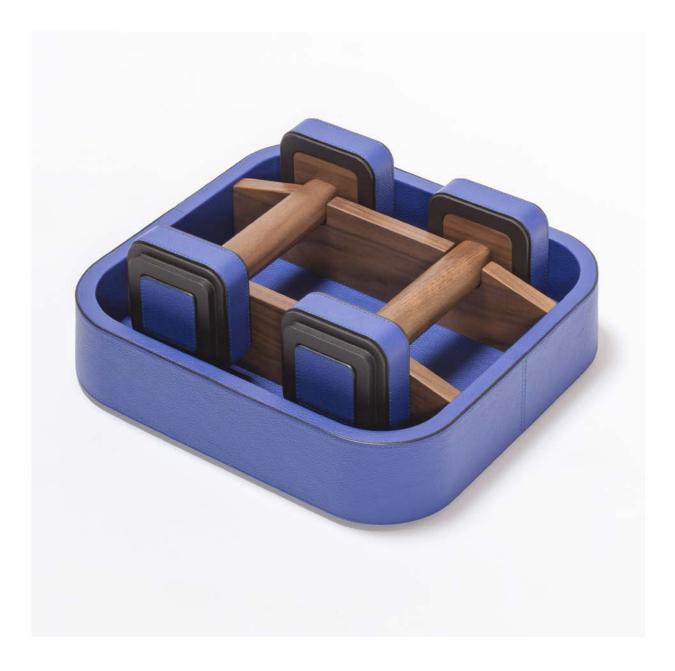

### DOMINO WOODEN BOX

The traditional Domino tabletop game is taken to a new level of luxury. Here, dominoes are preciously made in walnut wood with fine leather inlays, and are contained inside a beautiful leather-covered walnut wood case.

This game set is ideal for players who enjoy quality time together using a stylish board game which offers a combination of entertainment and beauty.

Entirely made in Pelle Frau®. Available in 4 color versions.

Giobagnara code — GFVG070 Poltrona Frau code — 5561443 cm 28 x 19 | h. cm 6.5 dominoes only: cm 3.5 x 7 | h. cm 0.8