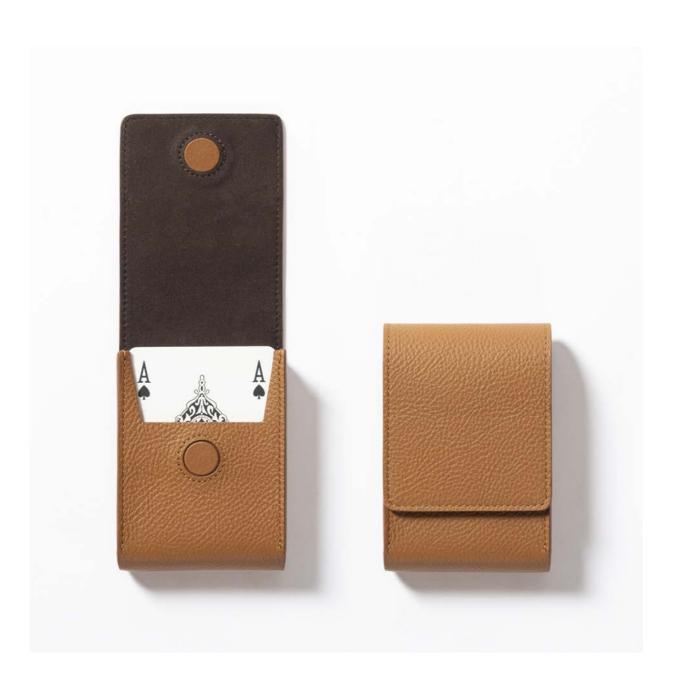

### PLAYING CARD LEATHER POCHETTE

This gaming card pochette is a stylish accessory designed for trading card games and collectible card games.

This fine leather gaming card pochette safeguards individual cards and, at the same time, is a stylish, precious accessory to use during poker nights or on holiday seasons.

Entirely made in Pelle Frau®. Available in 4 color versions.

Giobagnara code — GFVG011 Poltrona Frau code — 5561440 cm 10.5 x 7 | h. cm 3