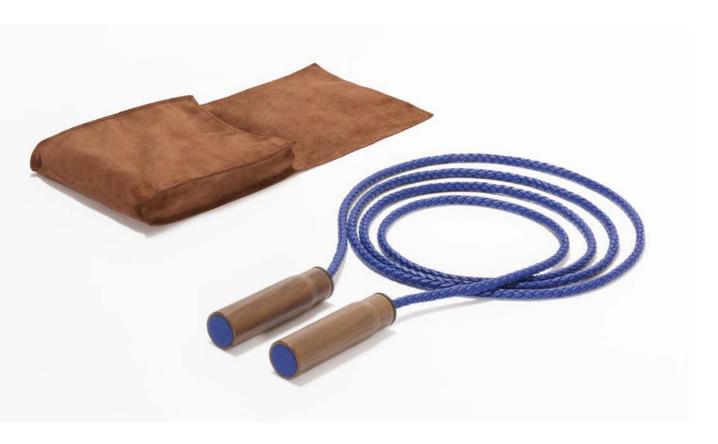

### JUMP ROPE

This jump rope is a sporty yet stylish accessory that can be used for both home workouts and as an eyecatching decor thanks to the finely woven leather rope.

Leather cord made of woven leather from the Pelle Frau®. Handles made of walnut wood featuring fine lether inserts on both sides. Available in 2 color versions.

Giobagnara code — GFPB131 Poltrona Frau code — 5561460 jump rope length: cm 325 (adjustable) bag: cm 16 x 21 | h. cm 4