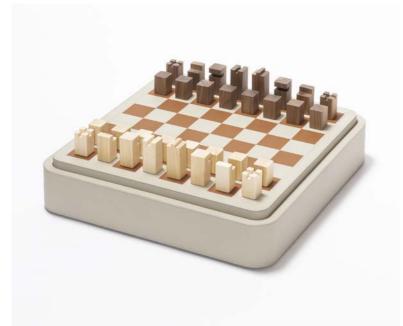

### PLAYING CARD LEATHER POCHETTE

This gaming card pochette is a stylish accessory designed for trading card games and collectible card games.

This fine leather gaming card pochette safeguards individual cards and, at the same time, is a stylish, precious accessory to use during poker nights or on holiday seasons.

Entirely made in Pelle Frau®. Available in 4 color versions.

Giobagnara code — GFVG011 Poltrona Frau code — 5561440 cm 10.5 x 7 | h. cm 3