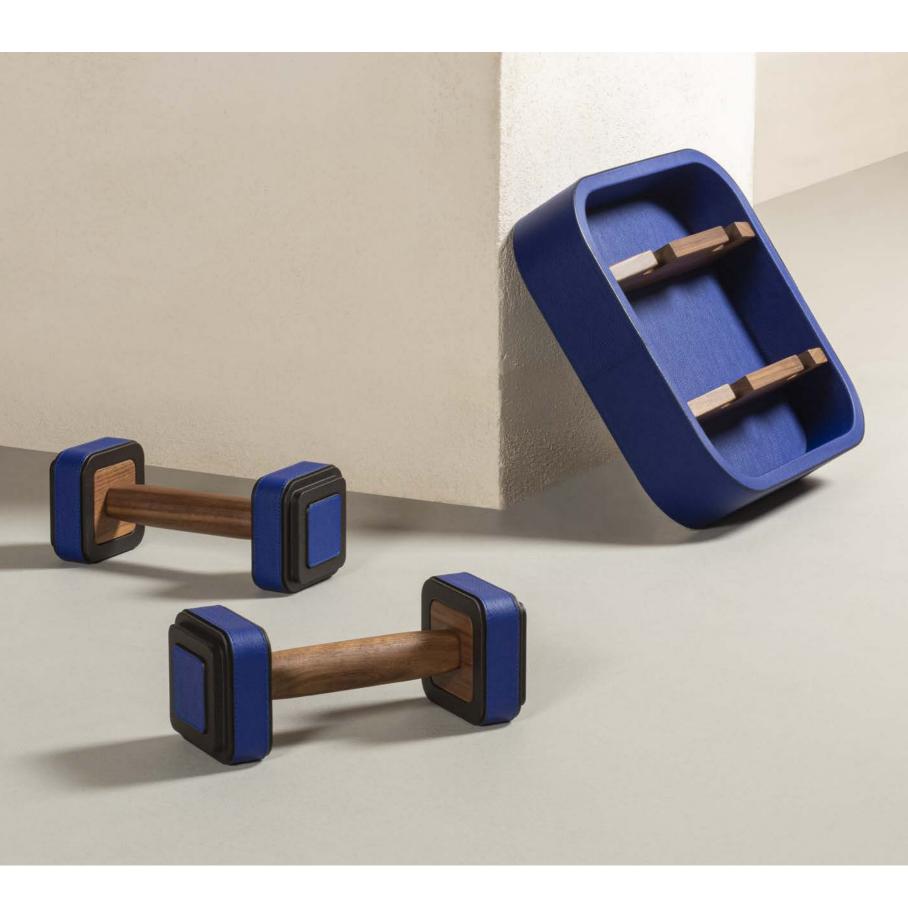

#### classic version

SC 66 India

SC 248 *Iris* 

This pair of 2kg weights is designed to be both used for exercises and, when placed in its matching leather-covered holder with fine walnut wood inserts, as a home decor, being a stylish product that can be proudly showcased inside homes.

Burnished brushed bronze weights featuring Pelle Frau® leather inserts and walnut wood grips. Available in 2 color versions.

Giobagnara code — GFPB122 Poltrona Frau code — 5561463 cm 31 x 29.5 | h. cm 12

Leather colors placement

Pelle Frau® ColorSphere® leather Leather colors

#### classic version

SC 66 India

SC 248 *Iris* 

This set of weights (pairs of 2, 4, and 6 kg) is designed to be both used for exercises and, when placed in its matching leather-covered holder with fine walnut wood inserts, as a home decor, being a stylish product that can be proudly showcased inside homes.