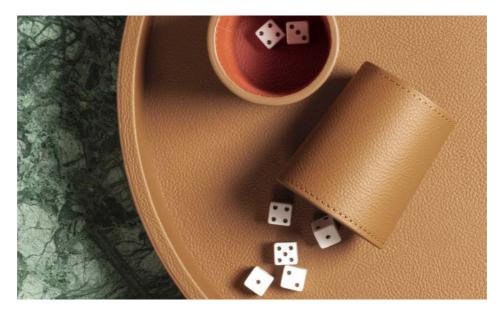

### **DICE SET**

The dice cup's primary purpose is to provide a fair method of rolling dice.

Together with the dice tray, the dice cup paired with its twin adds a touch of authenticity and aesthetic appeal, enhancing the overall gaming experience.

The dice set contains:

- 2 leather dice cups
- 10 opaque plexiglass standard dice
- 1 leather tray

Entirely made in Pelle Frau®. Available in 4 color versions.

Giobagnara code — GFVG091 Poltrona Frau code — 5561442 Ø cm 38 | h. cm 6.5 dice cup: Ø cm 7.5 | h. cm 9 (lid included)