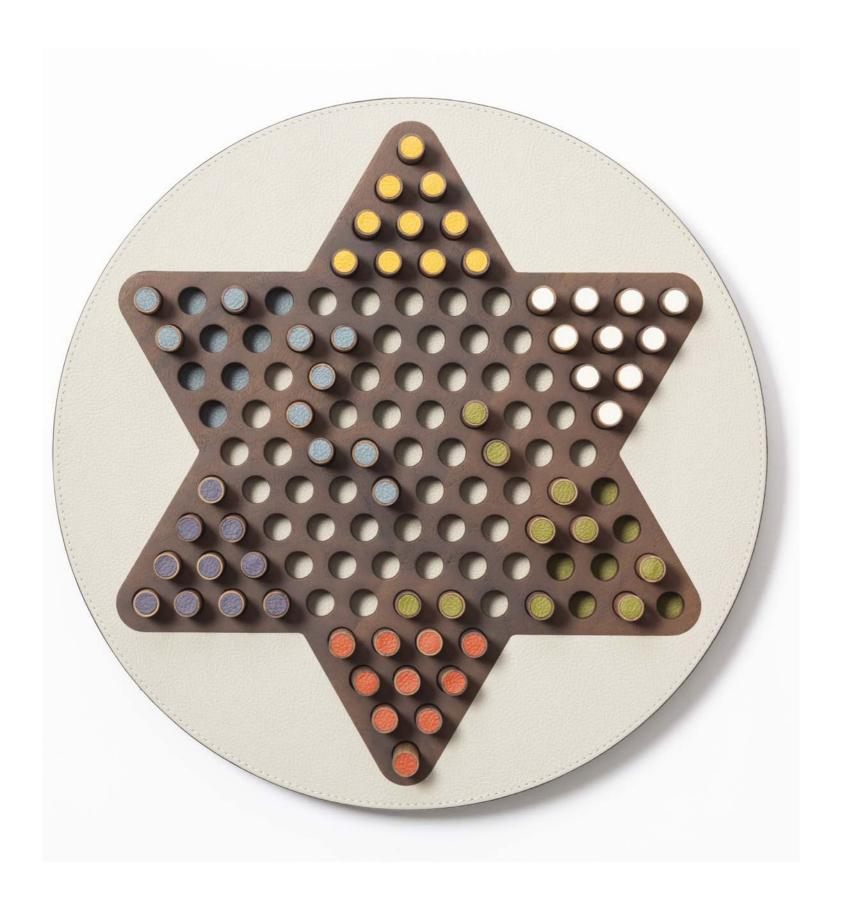

### **CHINESE CHECKERS**

Featuring a walnut wood structure partially covered in fine leather, this strategic board game known for its colourful and visually appealing board features a fine leather-covered playing field and marbles with beautiful leather inserts.

Entirely made in Pelle Frau®. Available in 4 color versions.

Giobagnara code — GFVG116 Poltrona Frau code — 5561445 Ø cm 35.5 | h. cm 6 base only: Ø cm 35.5 | h. cm 3.5