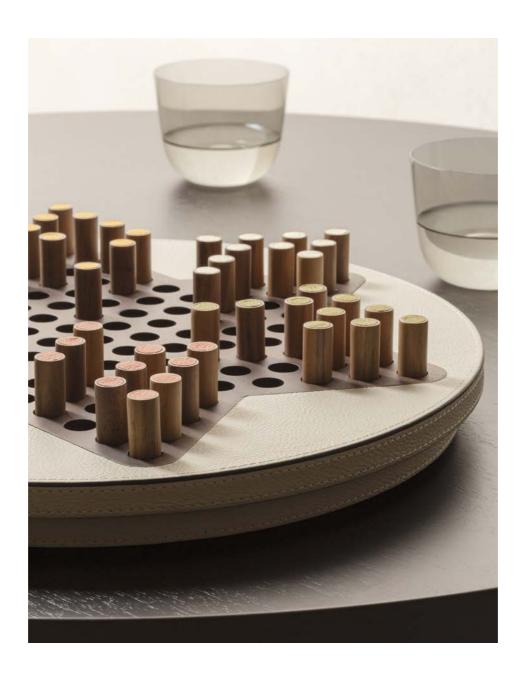

### **CHINESE CHECKERS**

Featuring a walnut wood structure partially covered in fine leather, this strategic board game known for its colourful and visually appealing board features a fine leather-covered playing field and marbles with beautiful leather inserts.

Entirely made in Pelle Frau®. Available in 4 color versions.

Giobagnara code — GFVG116 Poltrona Frau code — 5561445 Ø cm 35.5 | h. cm 6 base only: Ø cm 35.5 | h. cm 3.5