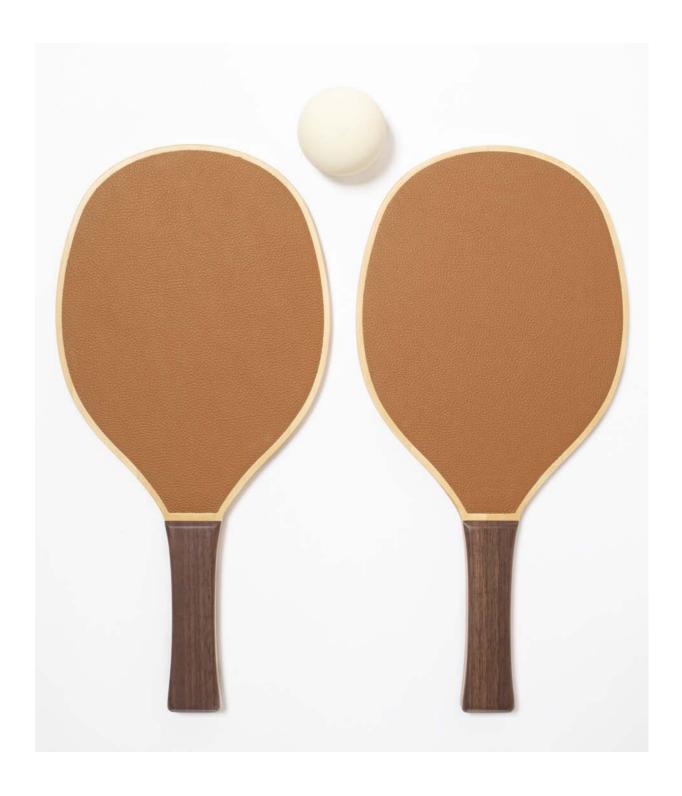

### **RACKETS WITH BALL**

The pic-nic rackets are a joyful game, ideal during holiday seasons for playing outside or at the seaside. With fine leather inlays on both sides and a refined walnut wood and maple structure, these rackets are unique accessories, preciously handmade, perfect to be displayed in any room.

Pelle Frau® leather-covered head. Walnut wood and maple bicolor structure. Available in 2 color versions.

Giobagnara code — GFPB135 Poltrona Frau code — 5561461 racket: cm 43 x 20.5 | h. cm 2