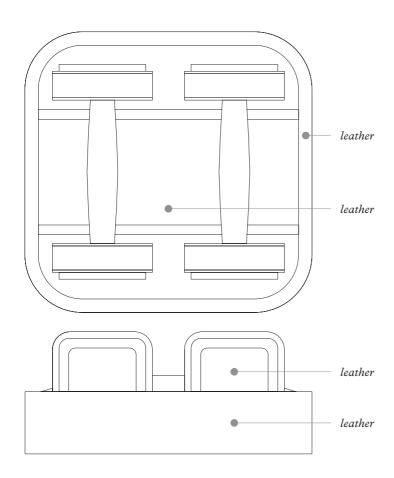

Leather colors placement

Pelle Frau® ColorSphere® leather Leather colors

## 6 X WEIGHTS Leather colors placement

Pelle Frau® ColorSphere® leather Leather colors