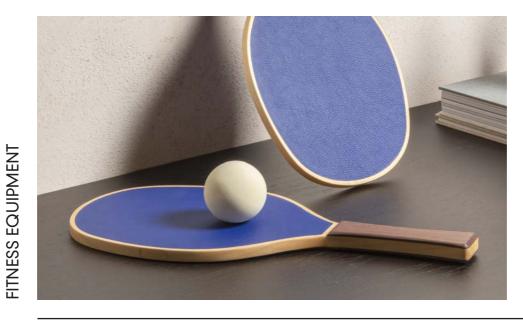

### **RACKETS WITH BALL**

The pic-nic rackets are a joyful game, ideal during holiday seasons for playing outside or at the seaside. With fine leather inlays on both sides and a refined walnut wood and maple structure, these rackets are unique accessories, preciously handmade, perfect to be displayed in any room.

Pelle Frau® leather-covered head. Walnut wood and maple bicolor structure. Available in 2 color versions.

Giobagnara code — GFPB135 Poltrona Frau code — 5561461 racket: cm 43 x 20.5 | h. cm 2