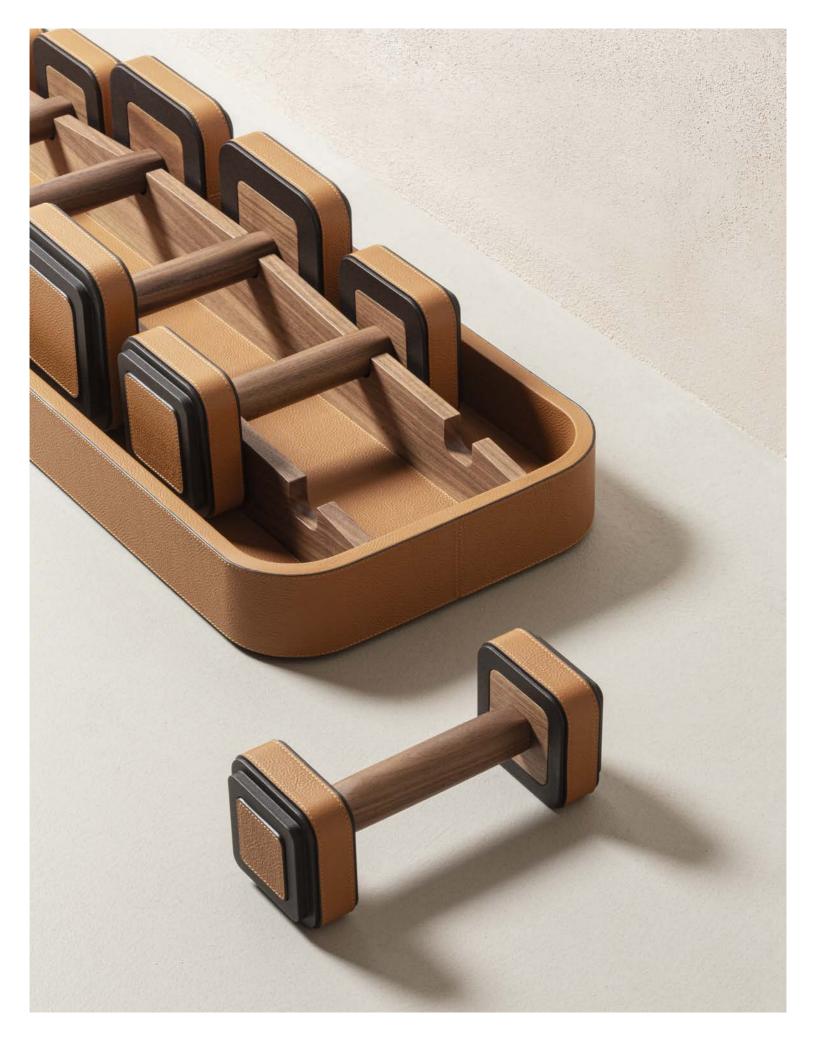

#### classic version

SC 66 India

SC 248 *Iris* 

This pair of 2kg weights is designed to be both used for exercises and, when placed in its matching leather-covered holder with fine walnut wood inserts, as a home decor, being a stylish product that can be proudly showcased inside homes.

Burnished brushed bronze weights featuring Pelle Frau® leather inserts and walnut wood grips. Available in 2 color versions.

Giobagnara code — GFPB122 Poltrona Frau code — 5561463 cm 31 x 29.5 | h. cm 12