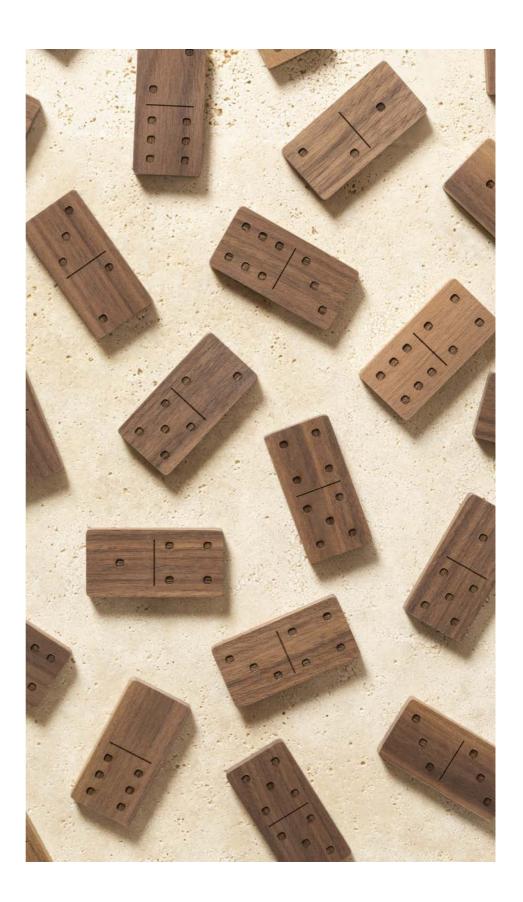

### DOMINO WOODEN BOX

The traditional Domino tabletop game is taken to a new level of luxury. Here, dominoes are preciously made in walnut wood with fine leather inlays, and are contained inside a beautiful leather-covered walnut wood case.

This game set is ideal for players who enjoy quality time together using a stylish board game which offers a combination of entertainment and beauty.

Entirely made in Pelle Frau®. Available in 4 color versions.