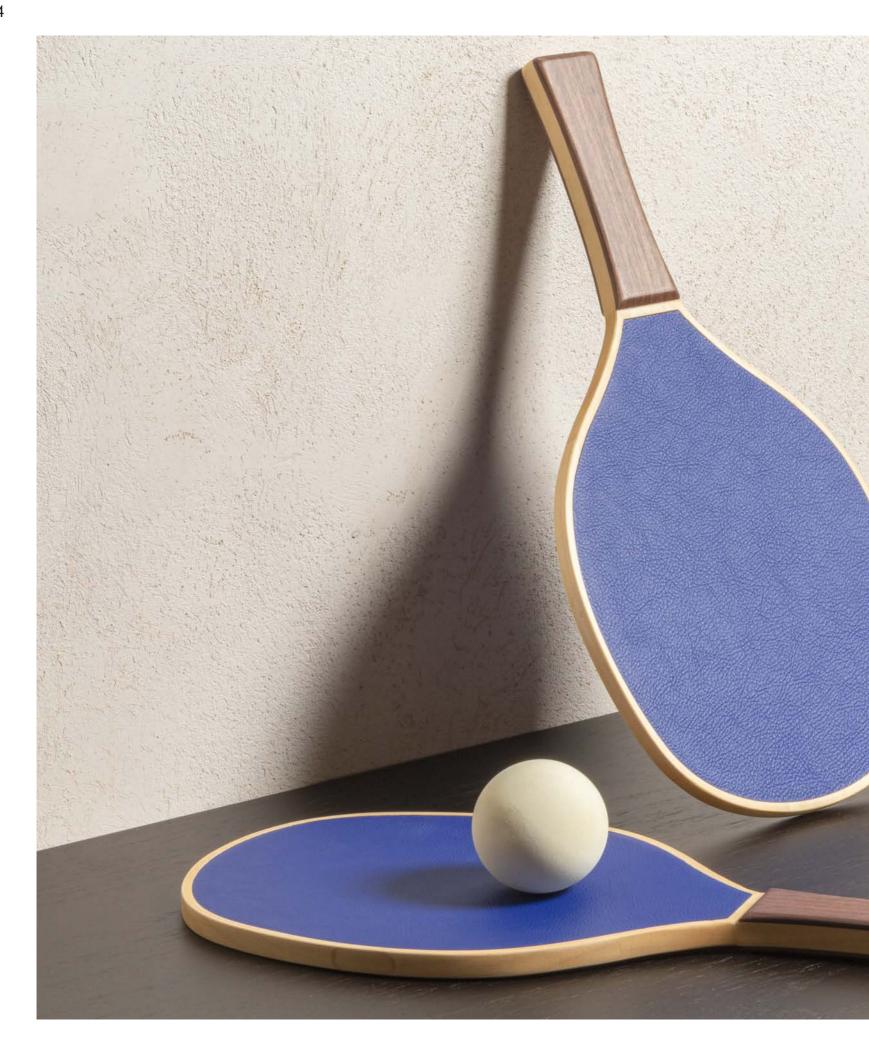

### **RACKETS WITH BALL**

The pic-nic rackets are a joyful game, ideal during holiday seasons for playing outside or at the seaside. With fine leather inlays on both sides and a refined walnut wood and maple structure, these rackets are unique accessories, preciously handmade, perfect to be displayed in any room.

Pelle Frau® leather-covered head. Walnut wood and maple bicolor structure. Available in 2 color versions.

Giobagnara code — GFPB135 Poltrona Frau code — 5561461 racket: cm 43 x 20.5 | h. cm 2