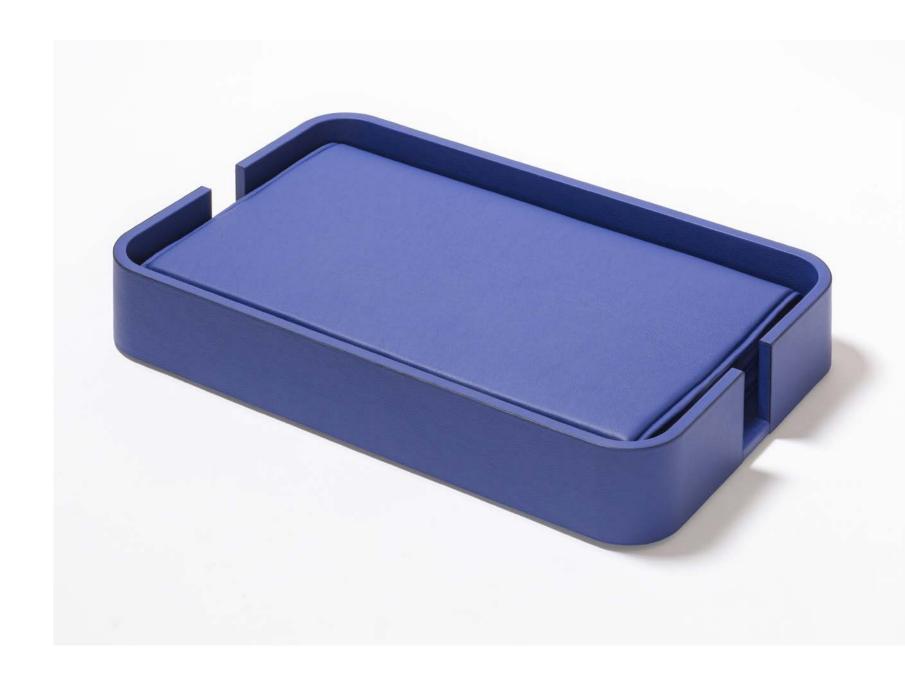

#### YOGA MAT

The soft mat is entirely covered in precious Pelle Frau® leather. Ideal for home workout, it is foldable to be comfortably packed inside a matching leather-covered holder.

Available in 2 color versions.

Giobagnara code — GFPB137 Poltrona Frau code — 5561462 mat: cm 178 x 60 tray: cm 67 x 43 | h. cm 11

#### YOGA MAT