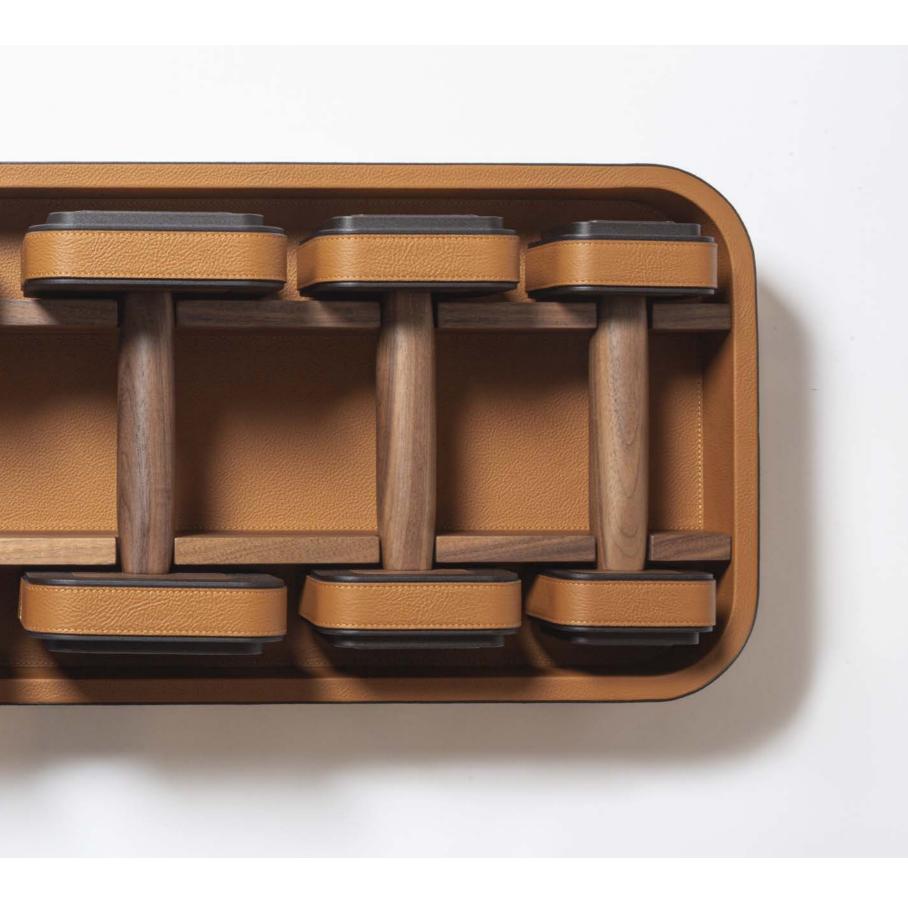

#### classic version

SC 66 India

SC 248 *Iris* 

This set of weights (pairs of 2, 4, and 6 kg) is designed to be both used for exercises and, when placed in its matching leather-covered holder with fine walnut wood inserts, as a home decor, being a stylish product that can be proudly showcased inside homes.

Burnished brushed bronze weights featuring Pelle Frau® leather inserts and walnut wood grips. Available in 2 color versions.

Giobagnara code — GFPB128 Poltrona Frau code — 5561464 cm 83 x 29.5 | h. cm 15.5

## 6 X WEIGHTS Leather colors placement

Pelle Frau® ColorSphere® leather Leather colors