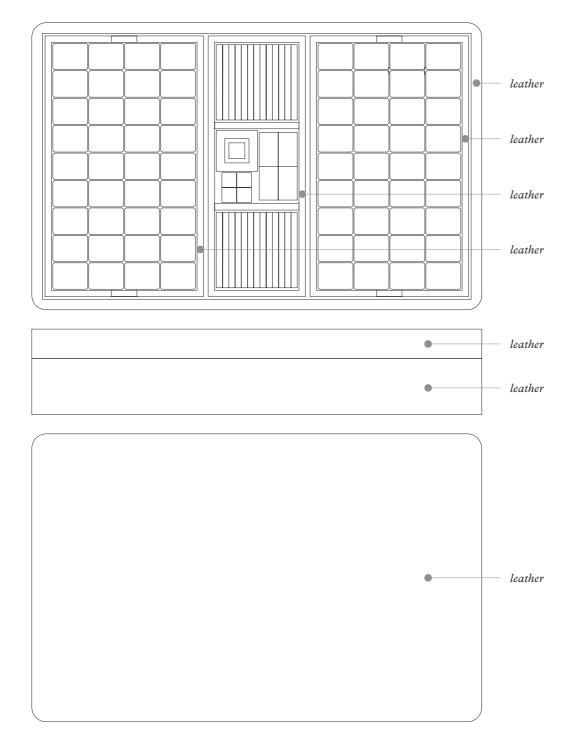

### Leather colors placement

### MAHJONG

 $\begin{tabular}{ll} Pelle Frau \& Color Sphere \& leather \\ Leather colors \end{tabular}$ 