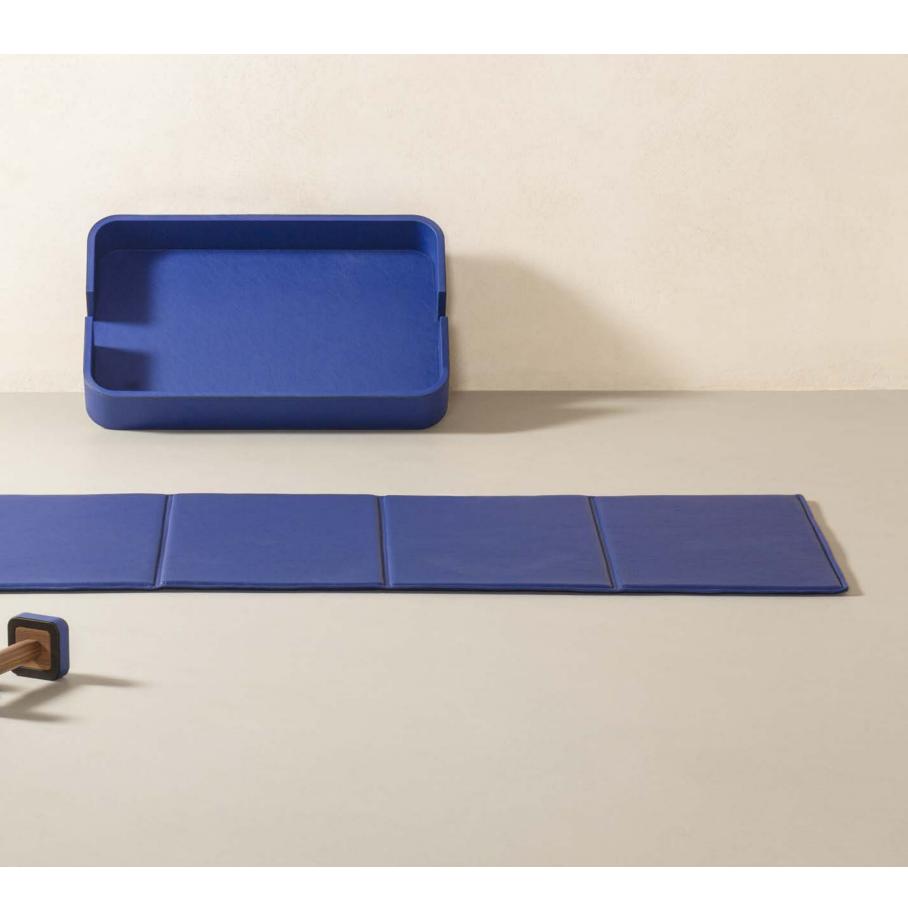

#### YOGA MAT

The soft mat is entirely covered in precious Pelle Frau® leather. Ideal for home workout, it is foldable to be comfortably packed inside a matching leather-covered holder.

Available in 2 color versions.

Giobagnara code — GFPB137 Poltrona Frau code — 5561462 mat: cm 178 x 60 tray: cm 67 x 43 | h. cm 11

#### YOGA MAT

#### classic version

SC 66 India

SC 248 *Iris* 

This pair of 2kg weights is designed to be both used for exercises and, when placed in its matching leather-covered holder with fine walnut wood inserts, as a home decor, being a stylish product that can be proudly showcased inside homes.

Burnished brushed bronze weights featuring Pelle Frau® leather inserts and walnut wood grips. Available in 2 color versions.

Giobagnara code — GFPB122 Poltrona Frau code — 5561463 cm 31 x 29.5 | h. cm 12