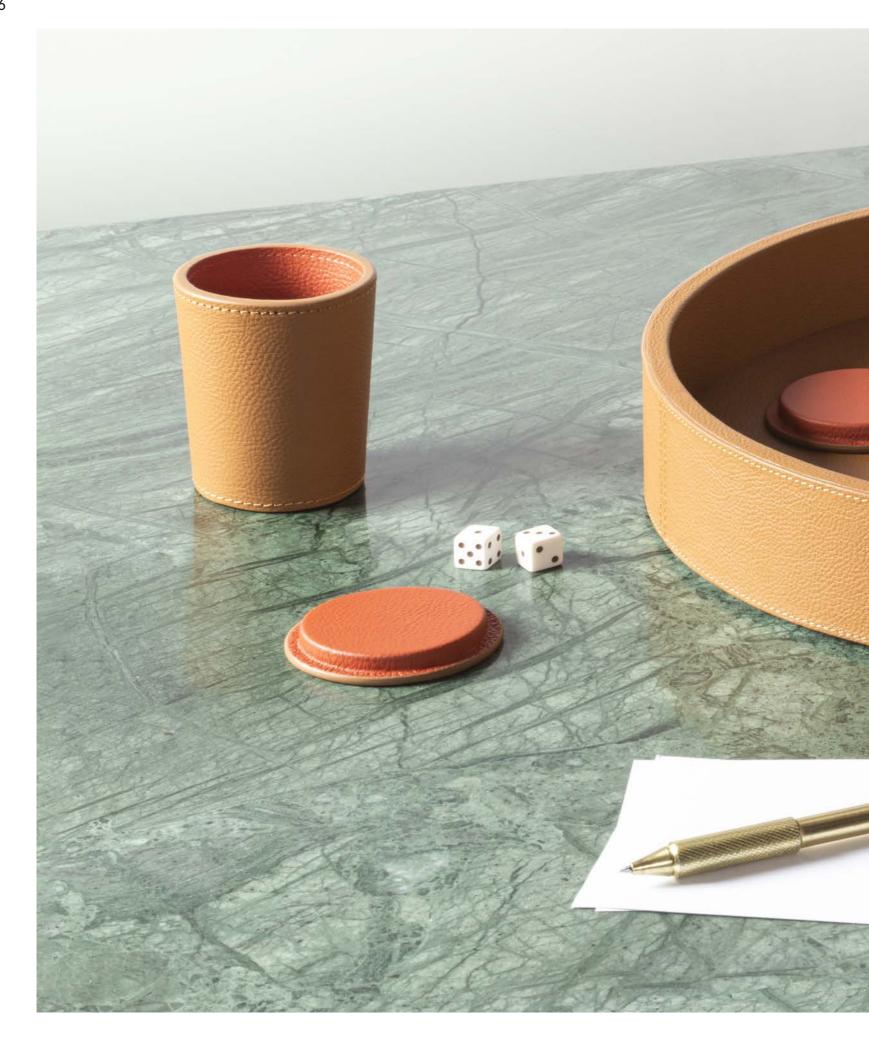

### **DICE SET**

The dice cup's primary purpose is to provide a fair method of rolling dice.

Together with the dice tray, the dice cup paired with its twin adds a touch of authenticity and aesthetic appeal, enhancing the overall gaming experience.

The dice set contains:

- 2 leather dice cups
- 10 opaque plexiglass standard dice
- 1 leather tray

Entirely made in Pelle Frau®. Available in 4 color versions.

Giobagnara code — GFVG091 Poltrona Frau code — 5561442 Ø cm 38 | h. cm 6.5 dice cup: Ø cm 7.5 | h. cm 9 (lid included)

### **DICE CUP**

This dice cup made in the finest leather is designed to hold and roll dice during tabletop games adding a touch of authenticity and aesthetic appeal, enhancing the overall gaming experience.

Entirely made in Pelle Frau®. Available in 4 color versions.

Giobagnara code — GFVG090 Poltrona Frau code — 5561441 Ø cm 7.5 | h. cm 9 (lid included)