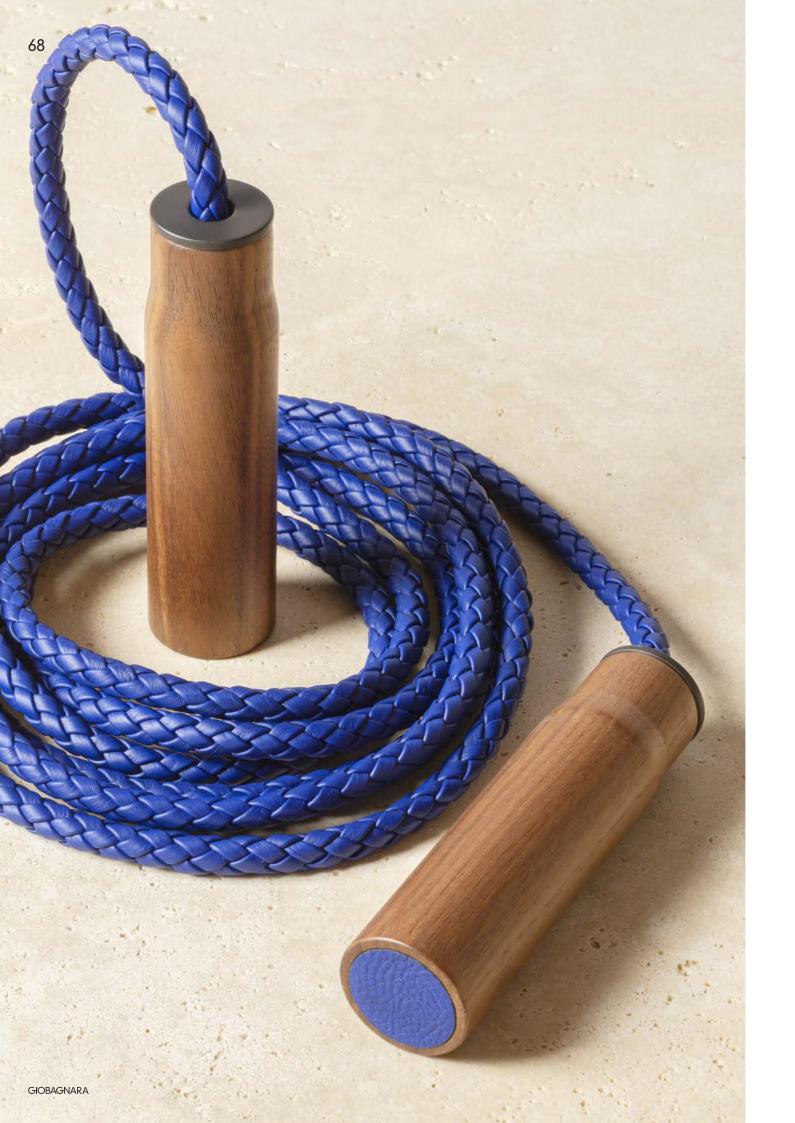

### JUMP ROPE

This jump rope is a sporty yet stylish accessory that can be used for both home workouts and as an eyecatching decor thanks to the finely woven leather rope.

Leather cord made of woven leather from the Pelle Frau®. Handles made of walnut wood featuring fine lether inserts on both sides. Available in 2 color versions.

Giobagnara code — GFPB131 Poltrona Frau code — 5561460 jump rope length: cm 325 (adjustable) bag: cm 16 x 21 | h. cm 4