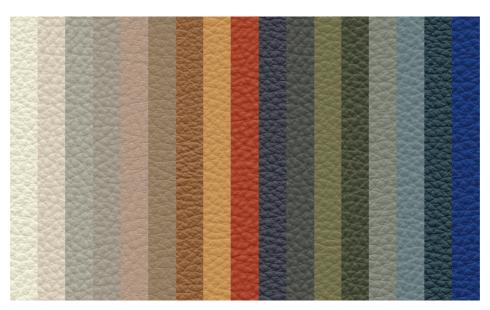

#### PELLE FRAU® COLORSPHERE® LEATHER

Pelle Frau® leather means colour, too.

The planned colours of the ColorSphere®: a co-ordinated range of 73 different nuances of colours, characterised by the ease with which the various colours can be matched up.

In turn, for those who prefer the artificial vocabulary of colour, this allows for the creation of harmonious combinations of the shades both among different pieces of furniture and within the same object. Poltrona Frau has achieved the perfect balance of natural material and surface dressing treatments thanks to its specific technical research and vast experience. Passing time will confer elegance on ColorSphere® by Pelle Frau®, with its interesting sensory profile, resistance characteristics and for its excellent performance during use, as well as offering easy maintenance.