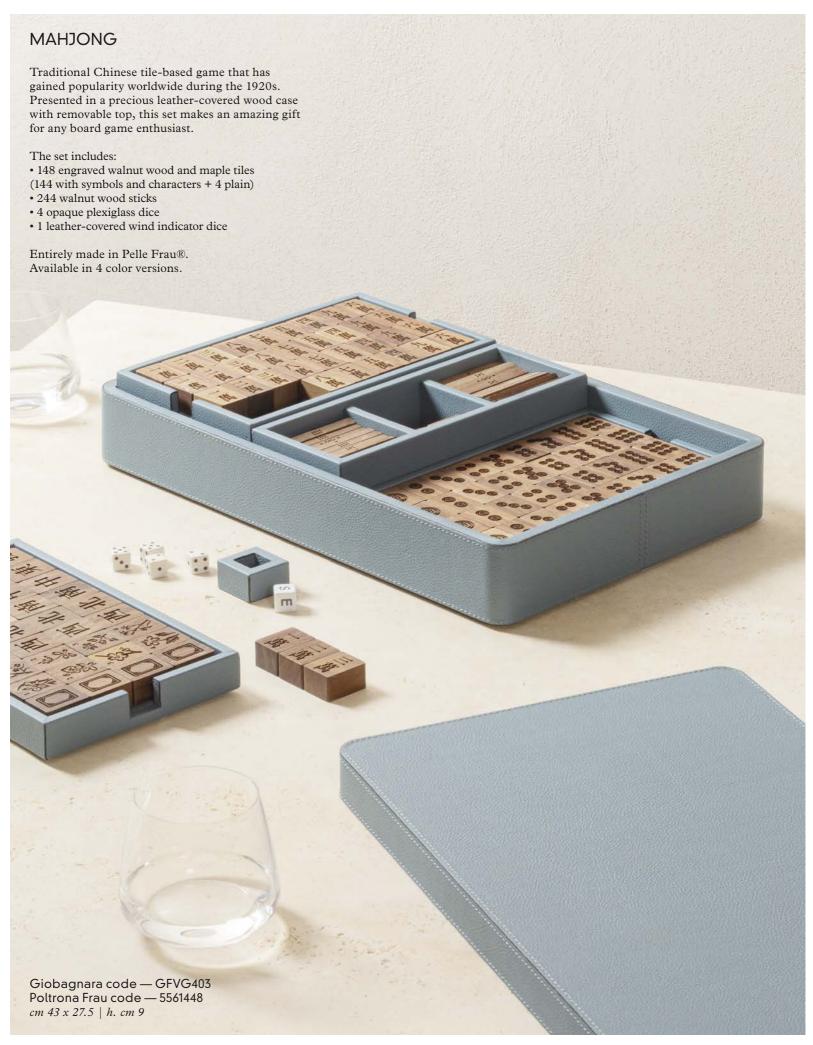

### MAHJONG

### MAHJONG

 $\begin{tabular}{ll} Pelle Frau \& Color Sphere \& leather \\ Leather colors \end{tabular}$ 

### charme version

SC 254 Steel blue

### sea version

SC 276 Mineral blue

### chalet version

SC 136 Ginger bread

SC 34 Maggese