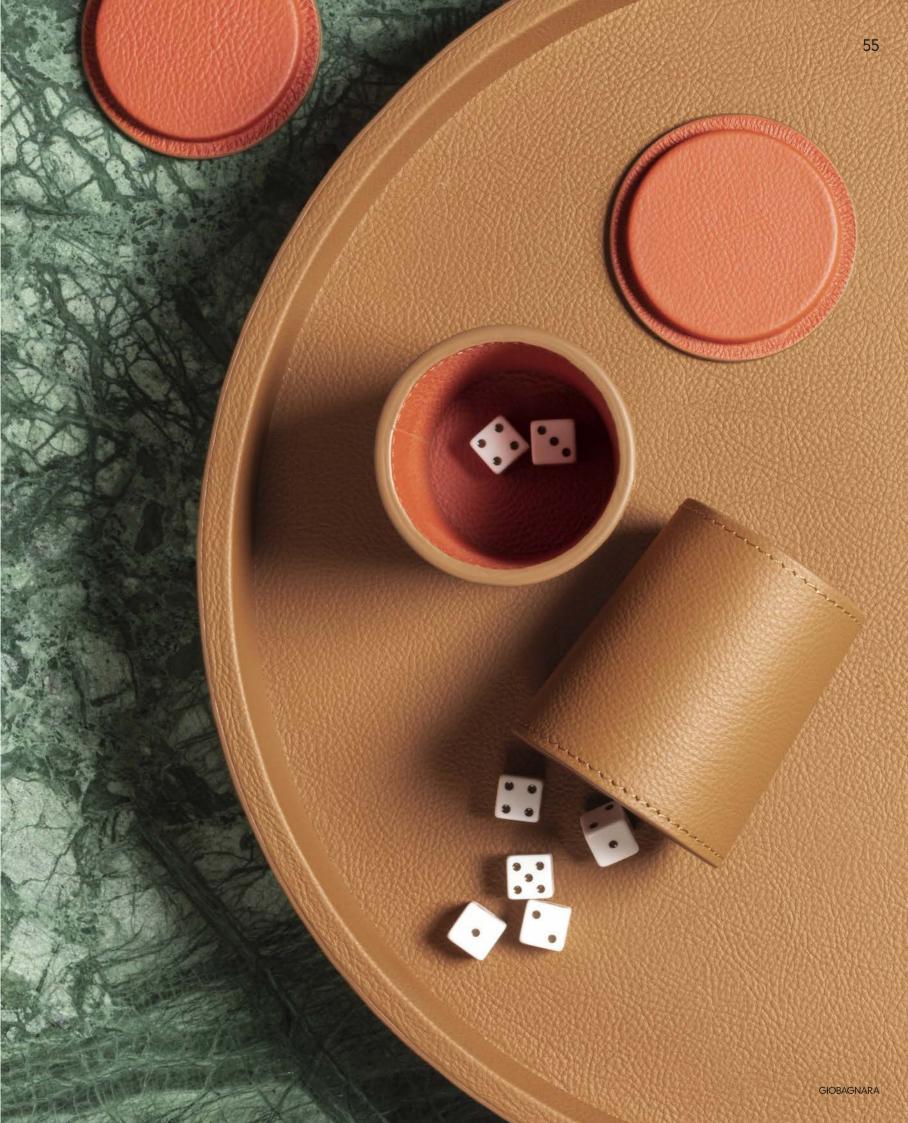

### **DICE SET**

The dice cup's primary purpose is to provide a fair method of rolling dice.

Together with the dice tray, the dice cup paired with its twin adds a touch of authenticity and aesthetic appeal, enhancing the overall gaming experience.

The dice set contains:

- 2 leather dice cups
- 10 opaque plexiglass standard dice
- 1 leather tray

Entirely made in Pelle Frau®. Available in 4 color versions.

Giobagnara code — GFVG091 Poltrona Frau code — 5561442 Ø cm 38 | h. cm 6.5 dice cup: Ø cm 7.5 | h. cm 9 (lid included)