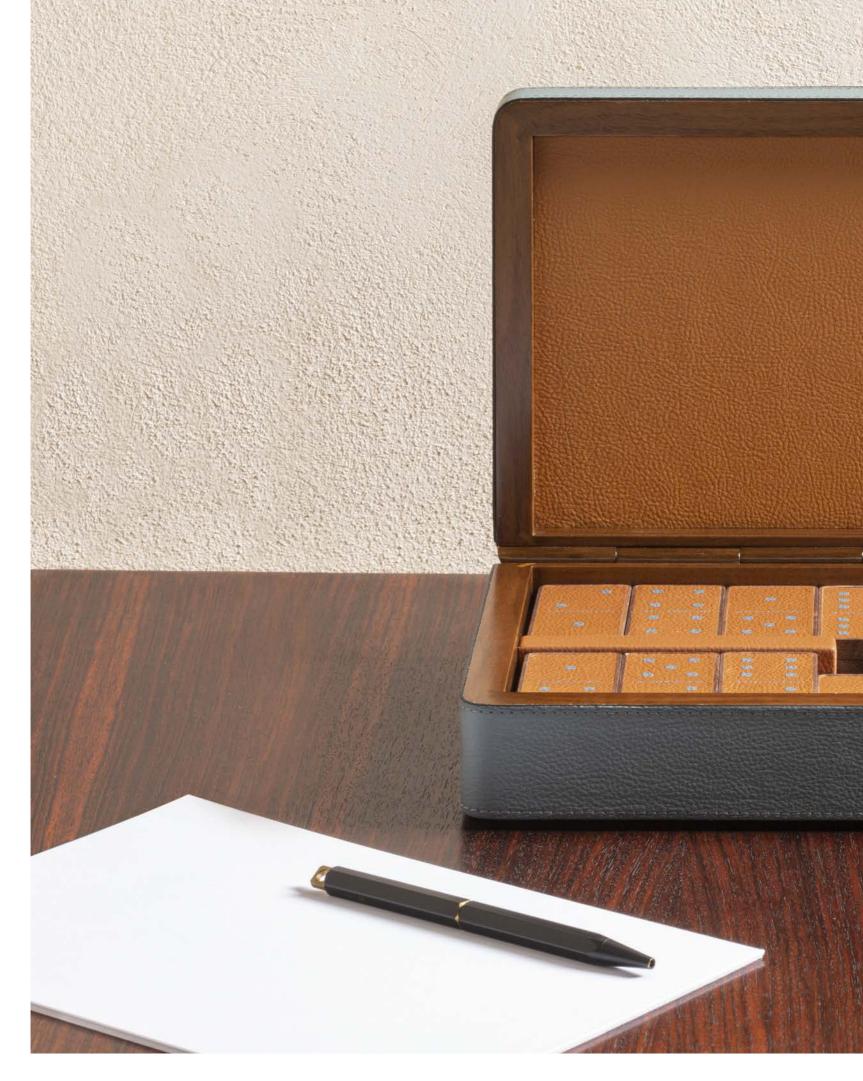

### DOMINO WOODEN BOX

The traditional Domino tabletop game is taken to a new level of luxury. Here, dominoes are preciously made in walnut wood with fine leather inlays, and are contained inside a beautiful leather-covered walnut wood case.

This game set is ideal for players who enjoy quality time together using a stylish board game which offers a combination of entertainment and beauty.

Entirely made in Pelle Frau®. Available in 4 color versions.