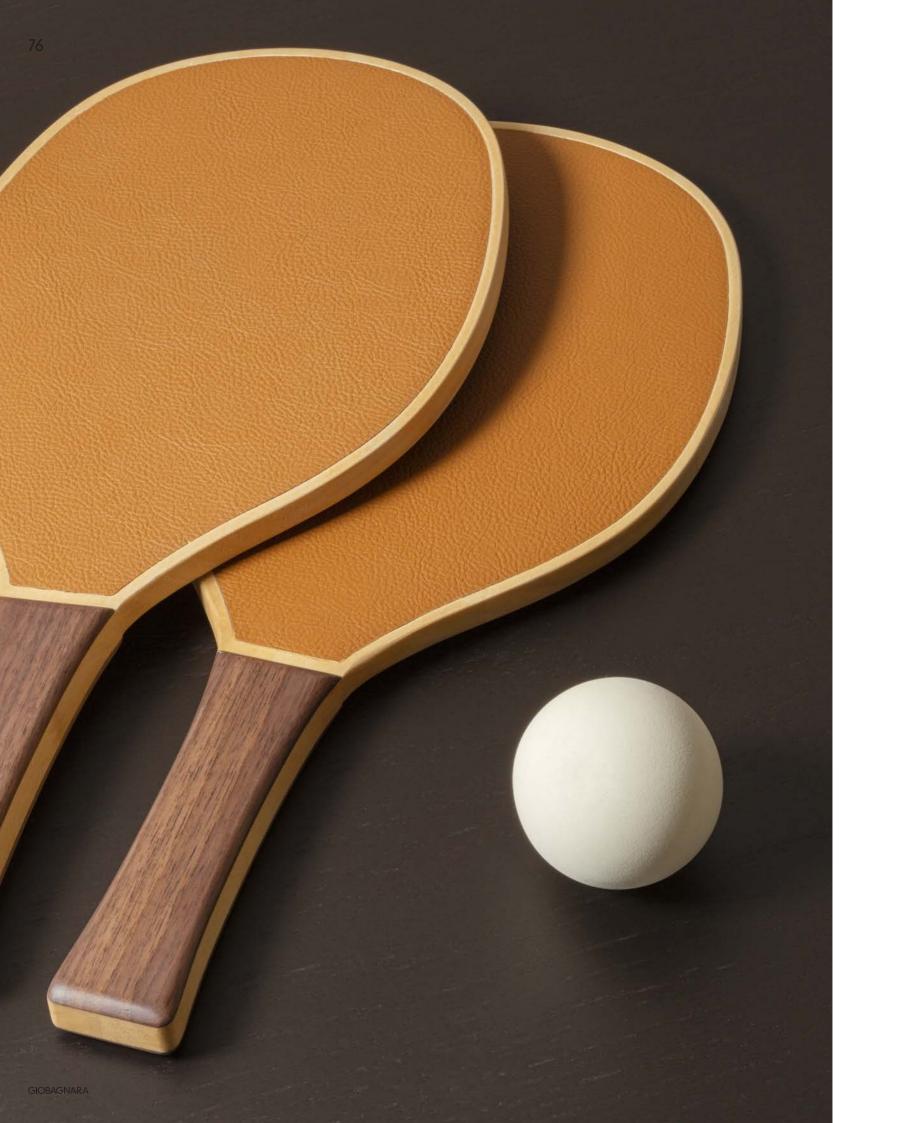

### **RACKETS WITH BALL**

The pic-nic rackets are a joyful game, ideal during holiday seasons for playing outside or at the seaside. With fine leather inlays on both sides and a refined walnut wood and maple structure, these rackets are unique accessories, preciously handmade, perfect to be displayed in any room.

Pelle Frau® leather-covered head. Walnut wood and maple bicolor structure. Available in 2 color versions.

Giobagnara code — GFPB135 Poltrona Frau code — 5561461 racket: cm 43 x 20.5 | h. cm 2