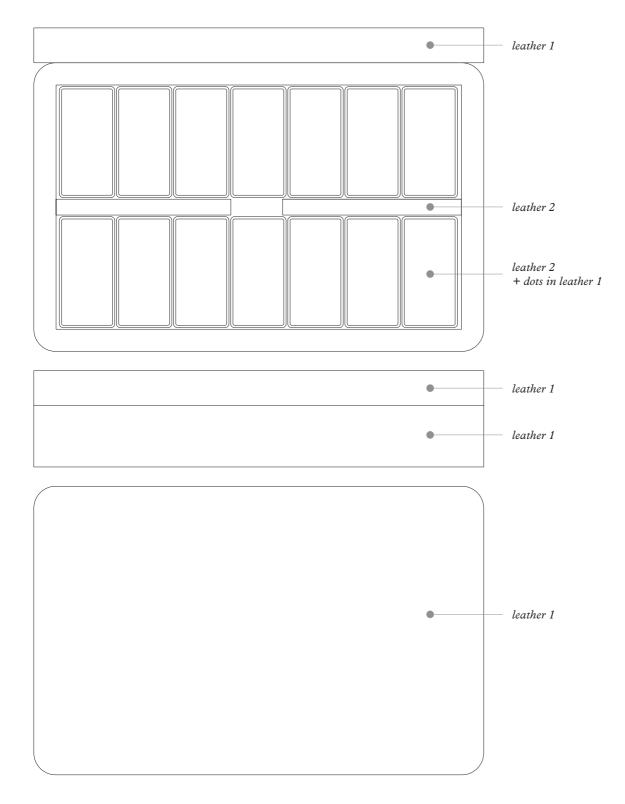

### DOMINO WOODEN BOX

Leather colors placement

### DOMINO WOODEN BOX

Pelle Frau® ColorSphere® leather Leather colors combinations

### charme version

leather 1
SC 254
Steel blue

leather 2 SC 66 India

### sea version

leather 1
SC 136
Ginger bread

leather 2 SC 276 Mineral blue

### chalet version

leather 1 — SC 177 Limo

leather 2 — SC 66 India

leather 1
SC 34
Maggese

leather 2 SC 28 Seppia