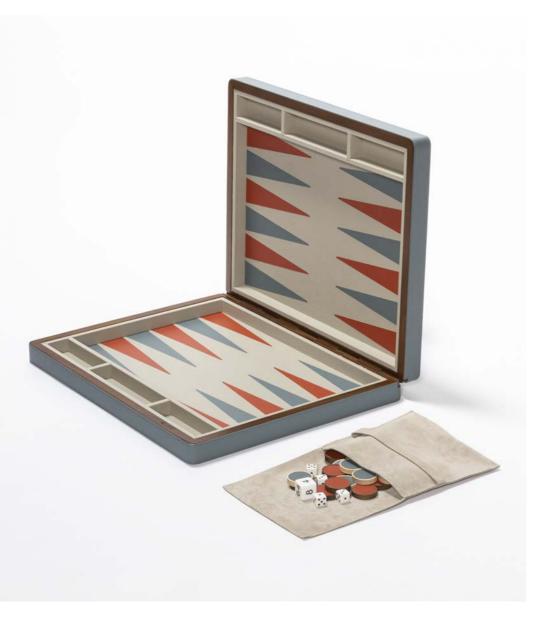

### **BACKGAMMON**

Backgammon is one of the oldest board games in existence. As a refined leather-covered walnut and mahogany case with a masterly inlaid leather playing surface, this board game is designed to provide a tangible and aesthetically pleasing playing experience.

The ensemble includes maple and walnut checkers and a set of opaque plexiglass dice and doubling dice, all stored in a fine suede pochette.

Entirely made in Pelle Frau®. Available in 4 color versions.