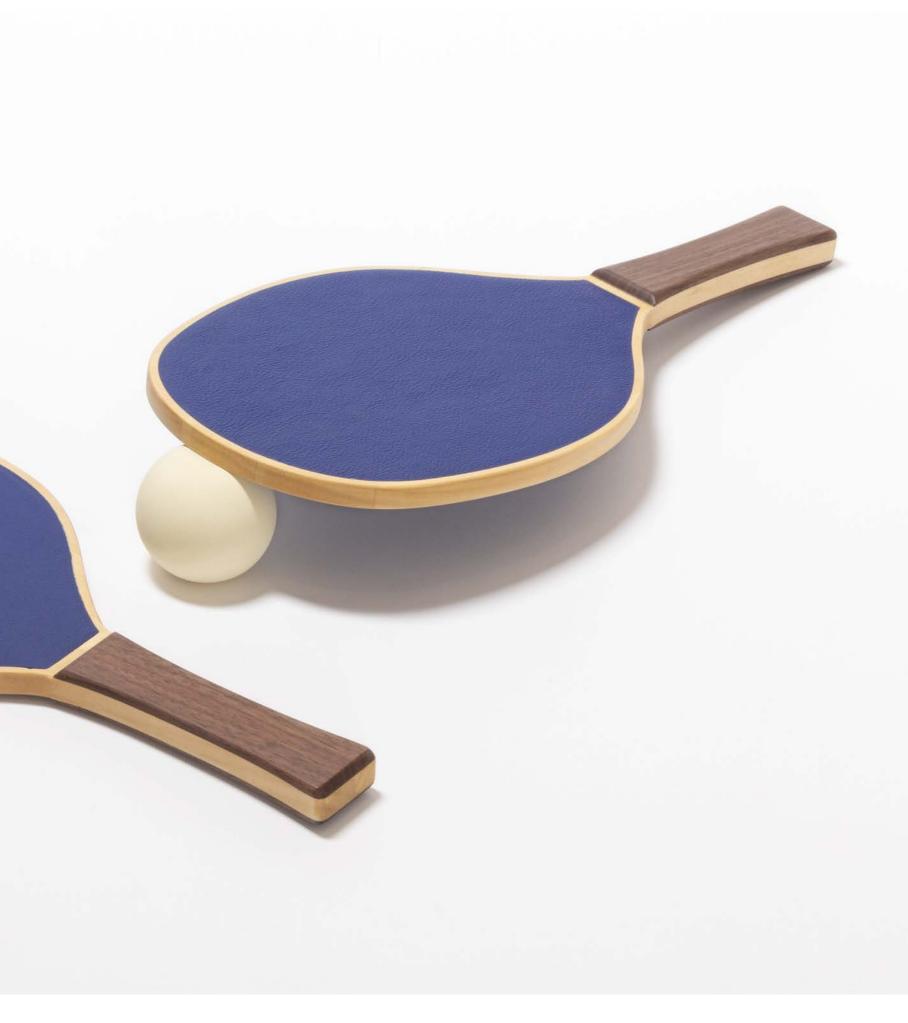

### **RACKETS WITH BALL**

The pic-nic rackets are a joyful game, ideal during holiday seasons for playing outside or at the seaside. With fine leather inlays on both sides and a refined walnut wood and maple structure, these rackets are unique accessories, preciously handmade, perfect to be displayed in any room.

Pelle Frau® leather-covered head. Walnut wood and maple bicolor structure. Available in 2 color versions.

Giobagnara code — GFPB135 Poltrona Frau code — 5561461 racket: cm 43 x 20.5 | h. cm 2