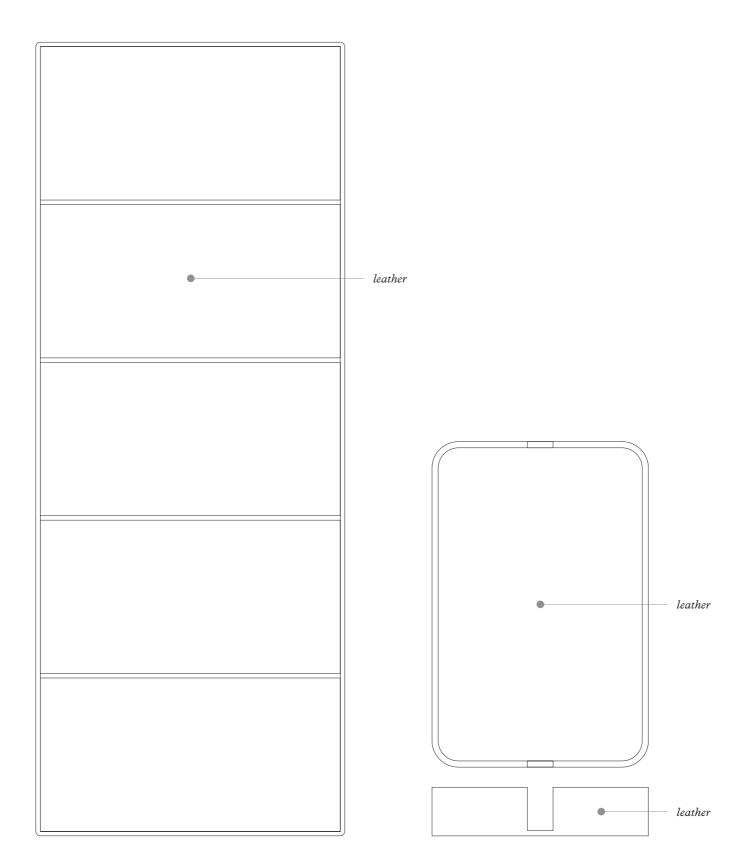

### **CARDS WOODEN BOX**

As a stylish, meticulously crafted walnut box covered in leather with two inner sections which, in turn, feature a fine leather inlay, this creation is able to enhance any home as an exquisite decoration thanks to its beautiful finishing, all while providing players with an inimitable way to organize their cards.

### CARDS WOODEN BOX

Leather colors placement

### **CARDS WOODEN BOX**

Pelle Frau® ColorSphere® leather Leather colors combinations