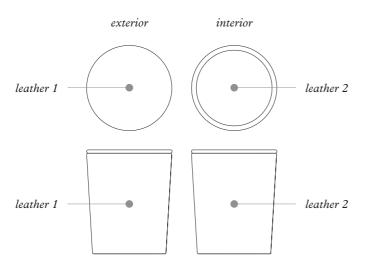

### PLAYING CARD LEATHER POCHETTE

Leather colors placement

### PLAYING CARD LEATHER POCHETTE

Pelle Frau® ColorSphere® leather Leather colors