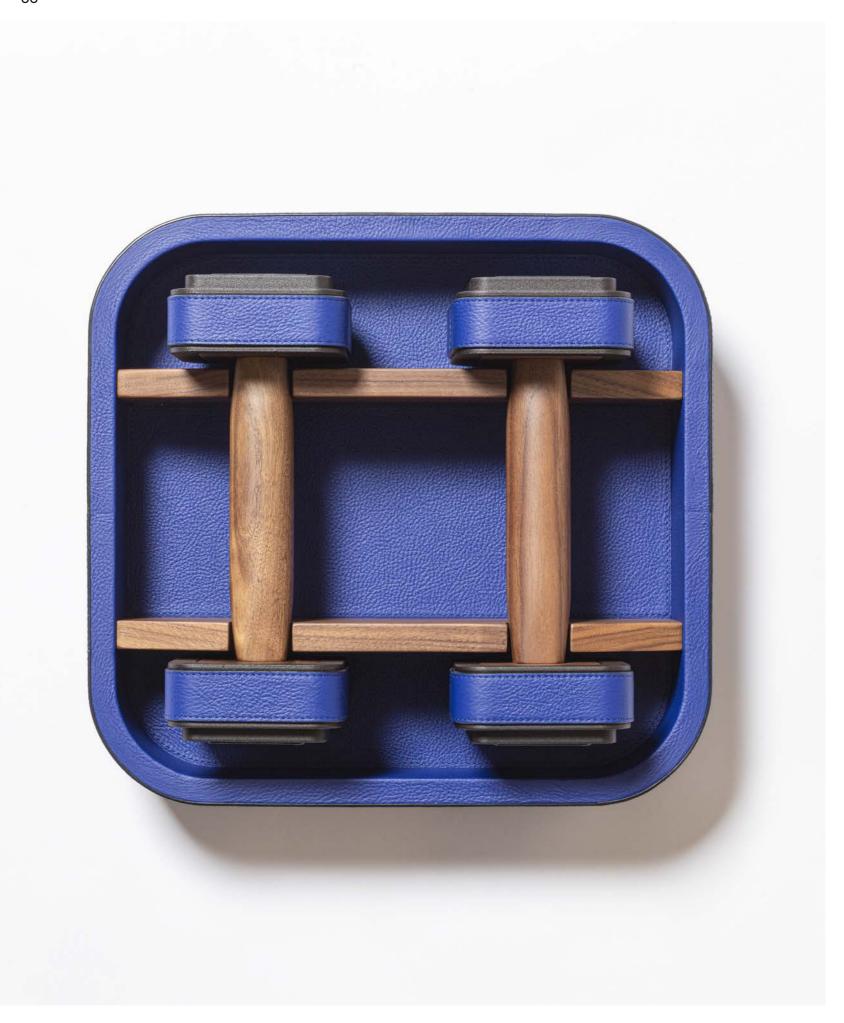

#### classic version

SC 66 India

SC 248 *Iris* 

This pair of 2kg weights is designed to be both used for exercises and, when placed in its matching leather-covered holder with fine walnut wood inserts, as a home decor, being a stylish product that can be proudly showcased inside homes.

Burnished brushed bronze weights featuring Pelle Frau® leather inserts and walnut wood grips. Available in 2 color versions.

Giobagnara code — GFPB122 Poltrona Frau code — 5561463 cm 31 x 29.5 | h. cm 12

Leather colors placement

Pelle Frau® ColorSphere® leather Leather colors

#### classic version

SC 66 India

SC 248 *Iris* 

This set of weights (pairs of 2, 4, and 6 kg) is designed to be both used for exercises and, when placed in its matching leather-covered holder with fine walnut wood inserts, as a home decor, being a stylish product that can be proudly showcased inside homes.