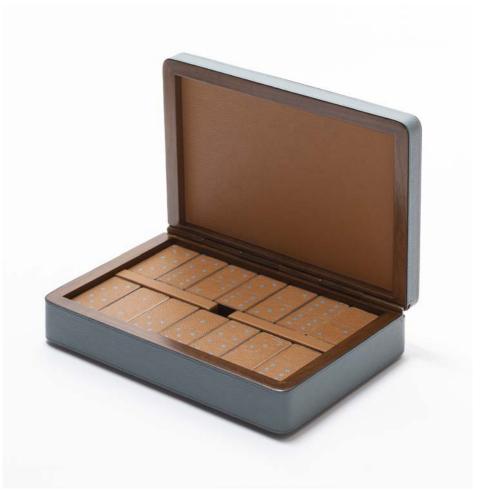

### DOMINO WOODEN BOX

The traditional Domino tabletop game is taken to a new level of luxury. Here, dominoes are preciously made in walnut wood with fine leather inlays, and are contained inside a beautiful leather-covered walnut wood case.

This game set is ideal for players who enjoy quality time together using a stylish board game which offers a combination of entertainment and beauty.

Entirely made in Pelle Frau®. Available in 4 color versions.

Giobagnara code — GFVG070 Poltrona Frau code — 5561443 cm 28 x 19 | h. cm 6.5 dominoes only: cm 3.5 x 7 | h. cm 0.8