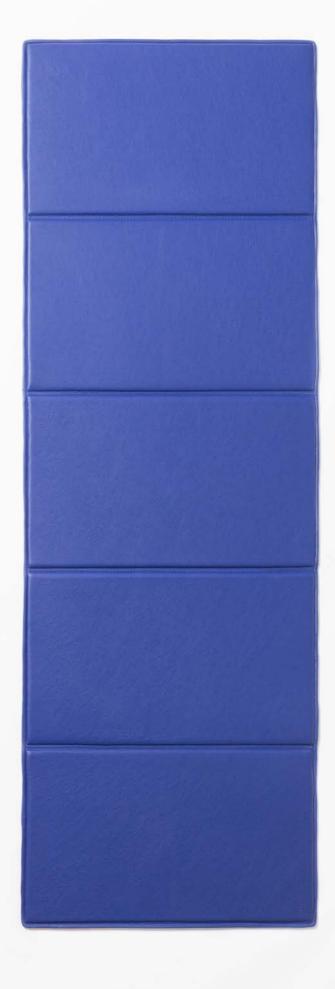

#### YOGA MAT

The soft mat is entirely covered in precious Pelle Frau® leather. Ideal for home workout, it is foldable to be comfortably packed inside a matching leather-covered holder.

Available in 2 color versions.

Giobagnara code — GFPB137 Poltrona Frau code — 5561462 mat: cm 178 x 60 tray: cm 67 x 43 | h. cm 11

#### YOGA MAT

#### Leather colors placement

# YOGA MAT Pelle Frau® ColorSphere® leather Leather colors

#### classic version

SC 66 India

SC 248 *Iris* 

This pair of 2kg weights is designed to be both used for exercises and, when placed in its matching leather-covered holder with fine walnut wood inserts, as a home decor, being a stylish product that can be proudly showcased inside homes.