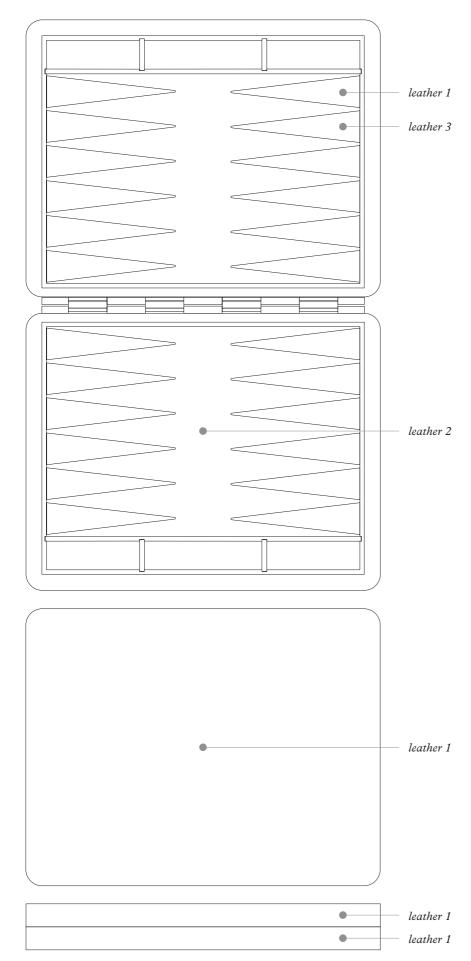

### Leather colors placement

### **BACKGAMMON**

Pelle Frau® ColorSphere® leather Leather colors combinations

### charme version

leather 1
SC 254
Steel blue

leather 2 — SC 31 Quarzo fumé

leather 3
SC 146
Coccio pesto

### sea version

leather 1
SC 44
Noisette

leather 2
SC 136
Ginger bread

leather 3
SC 276
Mineral blue

### chalet version

leather 1 — SC 177 Limo

SC 136 Ginger bread

leather 3
—
SC 173
Glauco

leather 1
SC 05
Stucco

leather 2
SC 34
Maggese

leather 3
SC 55
Camel hair