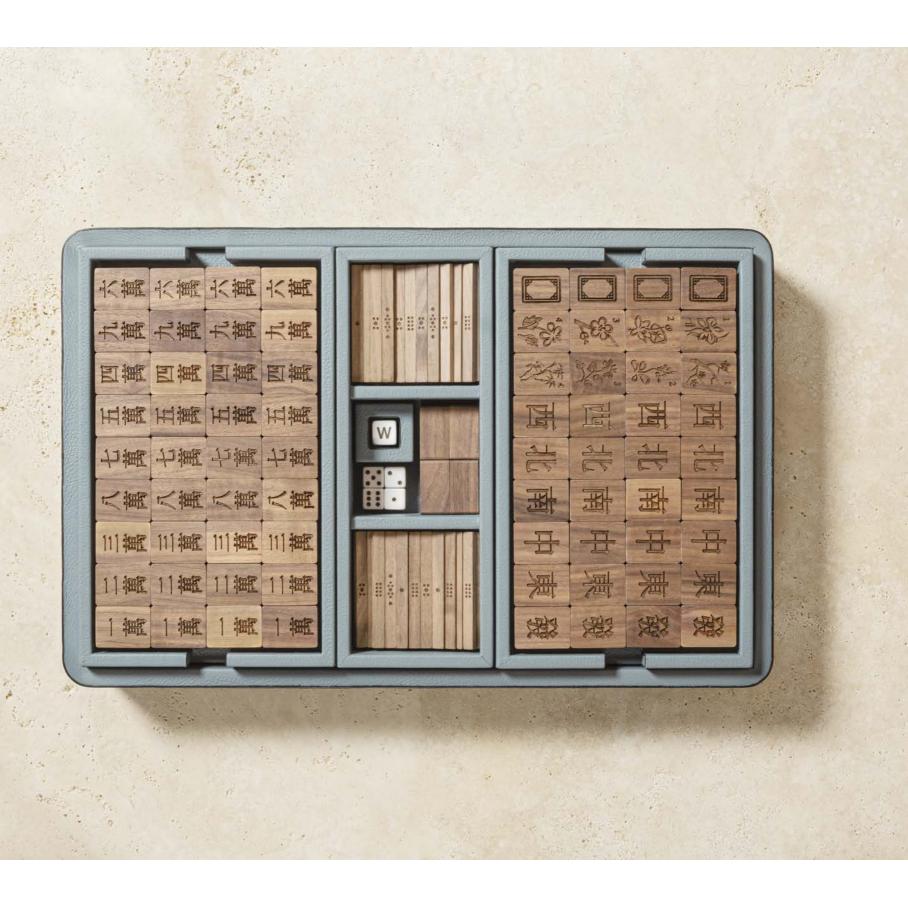

### MAHJONG

### Leather colors placement

### MAHJONG

 $\begin{tabular}{ll} Pelle Frau \& Color Sphere \& leather \\ Leather colors \end{tabular}$ 

### charme version

SC 254 Steel blue

### sea version

SC 276 Mineral blue

### chalet version

SC 136 Ginger bread

SC 34 Maggese