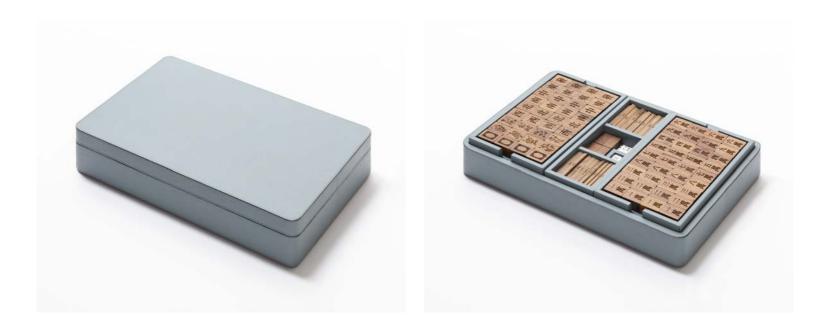

n





leather 1
SC 136
Ginger bread

leather 2 SC 276 Mineral blue

### chalet version





leather 1 — SC 177 Limo

leather 2 — SC 66 India





leather 1
SC 34
Maggese

leather 2 SC 28 Seppia

### **CHINESE CHECKERS**

Featuring a walnut wood structure partially covered in fine leather, this strategic board game known for its colourful and visually appealing board features a fine leather-covered playing field and marbles with beautiful leather inserts.

Entirely made in Pelle Frau®. Available in 4 color versions.



Giobagnara code — GFVG116 Poltrona Frau code — 5561445 Ø cm 35.5 | h. cm 6 base only: Ø cm 35.5 | h. cm 3.5







## CHINESE CHECKERS Leather colors placement



### **CHINESE CHECKERS**

Pelle Frau® ColorSphere® leather Leather colors combinations

### charme version















### MAHJONG

### Leather colors placement



### MAHJONG

 $\begin{tabular}{ll} Pelle Frau \& Color Sphere \& leather \\ Leather colors \end{tabular}$ 

### charme version



SC 254 Steel blue

### sea version



SC 276 Mineral blue

### chalet version



SC 136 Ginger bread



SC 34 Maggese

### **DICE SET**

The dice cup's primary purpose is to provide a fair method of rolling dice.

Together with the dice tray, the dice cup paired with its twin adds a touch of authenticity and aesthetic appeal, enhancing the overall gaming experience.

The dice set contains:

- 2 leather dice cups
- 10 opaque plexiglass standard dice
- 1 leather tray

Entirely made in Pelle Frau®. Available in 4 color versions.



Giobagnara code — GFVG091 Poltrona Frau code — 5561442 Ø cm 38 | h. cm 6.5 dice