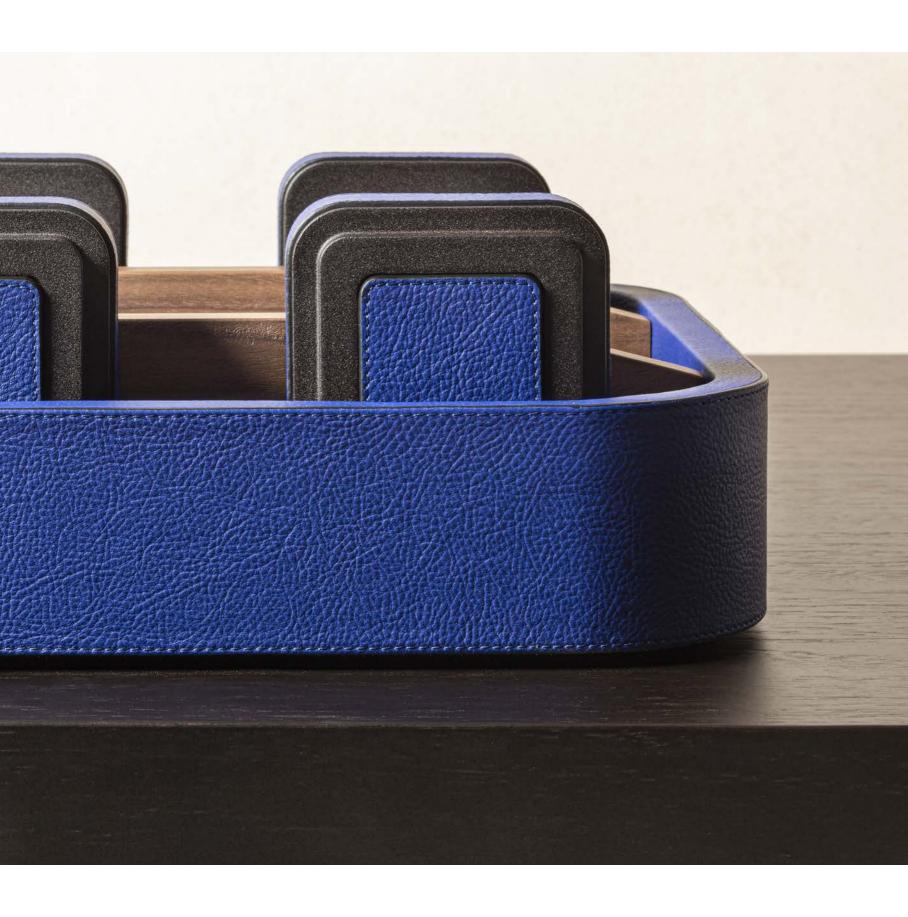

#### classic version

SC 66 India

SC 248 *Iris* 

This pair of 2kg weights is designed to be both used for exercises and, when placed in its matching leather-covered holder with fine walnut wood inserts, as a home decor, being a stylish product that can be proudly showcased inside homes.

Burnished brushed bronze weights featuring Pelle Frau® leather inserts and walnut wood grips. Available in 2 color versions.

Giobagnara code — GFPB122 Poltrona Frau code — 5561463 cm 31 x 29.5 | h. cm 12

Leather colors placement

Pelle Frau® ColorSphere® leather Leather colors

#### classic version

SC 66 India

SC 248 *Iris* 

This set of weights (pairs of 2, 4, and 6 kg) is designed to be both used for exercises and, when placed in its matching leather-covered holder with fine walnut wood inserts, as a home decor, being a stylish product that can be proudly showcased inside homes.