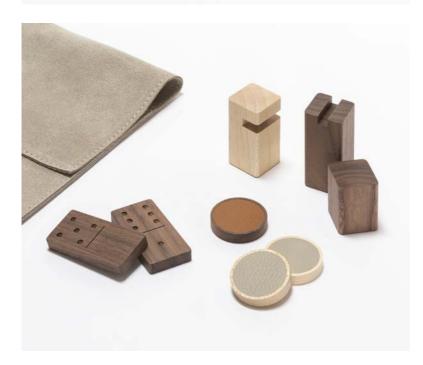

### DOMINO WOODEN BOX

The traditional Domino tabletop game is taken to a new level of luxury. Here, dominoes are preciously made in walnut wood with fine leather inlays, and are contained inside a beautiful leather-covered walnut wood case.

This game set is ideal for players who enjoy quality time together using a stylish board game which offers a combination of entertainment and beauty.

Entirely made in Pelle Frau®. Available in 4 color versions.

Giobagnara code — GFVG070 Poltrona Frau code — 5561443 cm 28 x 19 | h. cm 6.5 dominoes only: cm 3.5 x 7 | h. cm 0.8