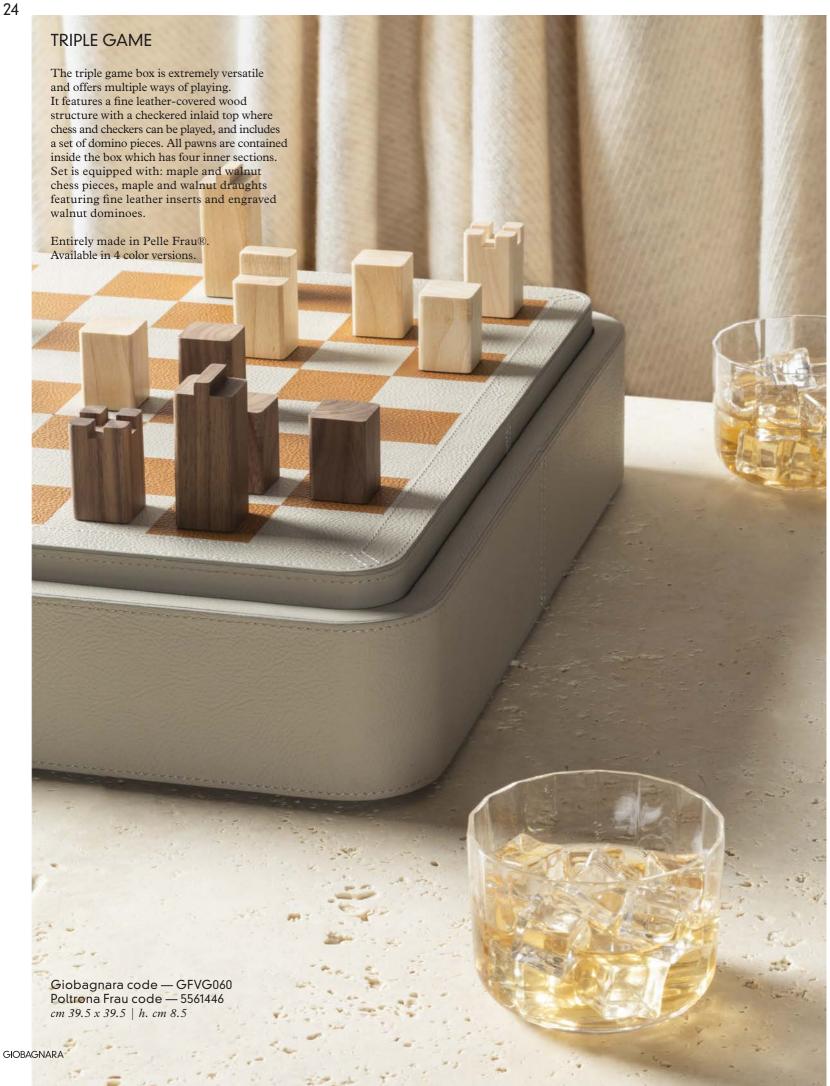

# TRIPLE GAME Leather colors placement

### TRIPLE GAME

Pelle Frau® ColorSphere® leather Leather colors combinations

### charme version

leather 1 SC 31 Quarzo fumé

leather 2 SC 66 India

### sea version

leather 1 SC 44 Noisette

leather 2
SC 254
Steel blue

### chalet version

leather 1 SC 173 Glauco

leather 2 SC 177 Limo

leather 1
SC 05
Stucco

leather 2
SC 34
Maggese