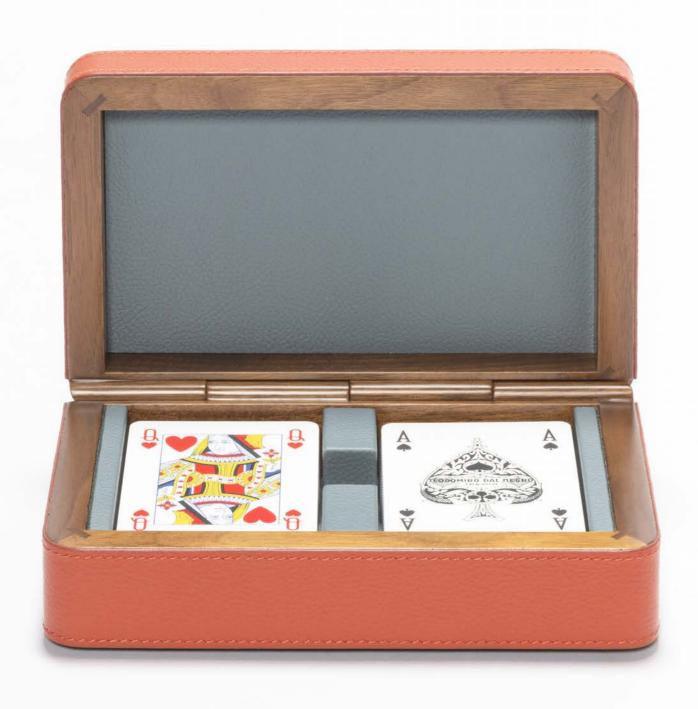

### **CARDS WOODEN BOX**

As a stylish, meticulously crafted walnut box covered in leather with two inner sections which, in turn, feature a fine leather inlay, this creation is able to enhance any home as an exquisite decoration thanks to its beautiful finishing, all while providing players with an inimitable way to organize their cards.

Entirely made in Pelle Frau®. Available in 4 color versions.

Giobagnara code — GFVG020 Poltrona Frau code — 5561444 cm 19 x 12 | h. cm 6.5