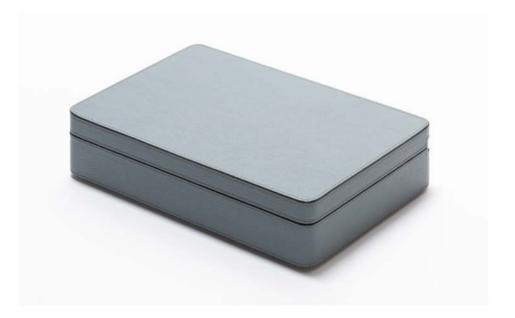

### DOMINO WOODEN BOX

The traditional Domino tabletop game is taken to a new level of luxury. Here, dominoes are preciously made in walnut wood with fine leather inlays, and are contained inside a beautiful leather-covered walnut wood case.

Giobagnara code — GFVG070 Poltrona Frau code — 5561443 cm 28 x 19 | h. cm 6.5 dominoes only: cm 3.5 x 7 | h. cm 0.8