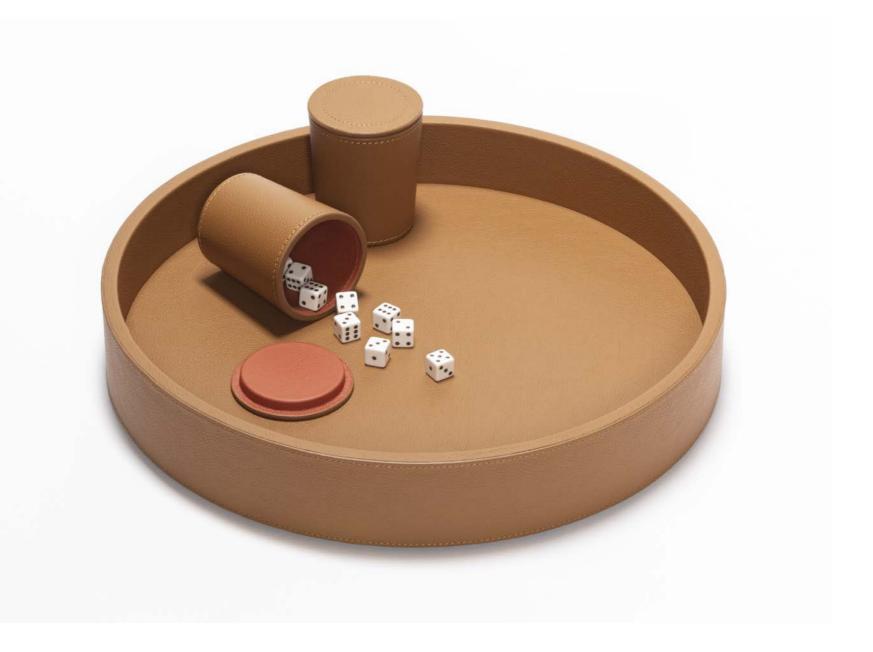

### **DICE SET**

The dice cup's primary purpose is to provide a fair method of rolling dice.

Together with the dice tray, the dice cup paired with its twin adds a touch of authenticity and aesthetic appeal, enhancing the overall gaming experience.

The dice set contains:

- 2 leather dice cups
- 10 opaque plexiglass standard dice
- 1 leather tray

Entirely made in Pelle Frau®. Available in 4 color versions.

Giobagnara code — GFVG091 Poltrona Frau code — 5561442 Ø cm 38 | h. cm 6.5 dice cup: Ø cm 7.5 | h. cm 9 (lid included)