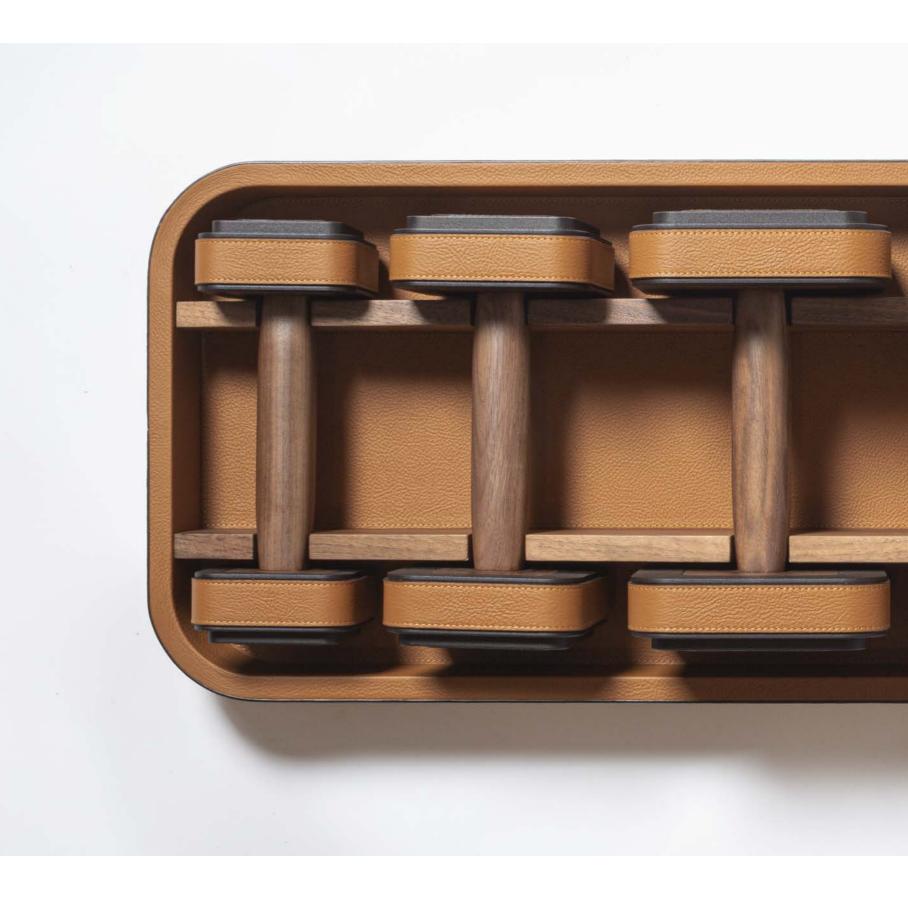

#### classic version

SC 66 India

SC 248 *Iris* 

This pair of 2kg weights is designed to be both used for exercises and, when placed in its matching leather-covered holder with fine walnut wood inserts, as a home decor, being a stylish product that can be proudly showcased inside homes.

Burnished brushed bronze weights featuring Pelle Frau® leather inserts and walnut wood grips. Available in 2 color versions.

Giobagnara code — GFPB122 Poltrona Frau code — 5561463 cm 31 x 29.5 | h. cm 12

Leather colors placement

Pelle Frau® ColorSphere® leather Leather colors

#### classic version

SC 66 India

SC 248 *Iris* 

This set of weights (pairs of 2, 4, and 6 kg) is designed to be both used for exercises and, when placed in its matching leather-covered holder with fine walnut wood inserts, as a home decor, being a stylish product that can be proudly showcased inside homes.