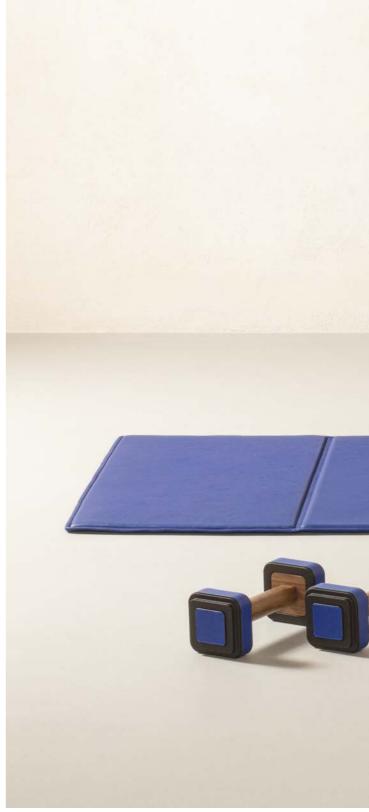

#### YOGA MAT

The soft mat is entirely covered in precious Pelle Frau® leather. Ideal for home workout, it is foldable to be comfortably packed inside a matching leather-covered holder.

Available in 2 color versions.

Giobagnara code — GFPB137 Poltrona Frau code — 5561462 mat: cm 178 x 60 tray: cm 67 x 43 | h. cm 11

#### classic version

SC 66 India

SC 248 *Iris* 

This pair of 2kg weights is designed to be both used for exercises and, when placed in its matching leather-covered holder with fine walnut wood inserts, as a home decor, being a stylish product that can be proudly showcased inside homes.

Burnished brushed bronze weights featuring Pelle Frau® leather inserts and walnut wood grips. Available in 2 color versions.

Giobagnara code — GFPB122 Poltrona Frau code — 5561463 cm 31 x 29.5 | h. cm 12