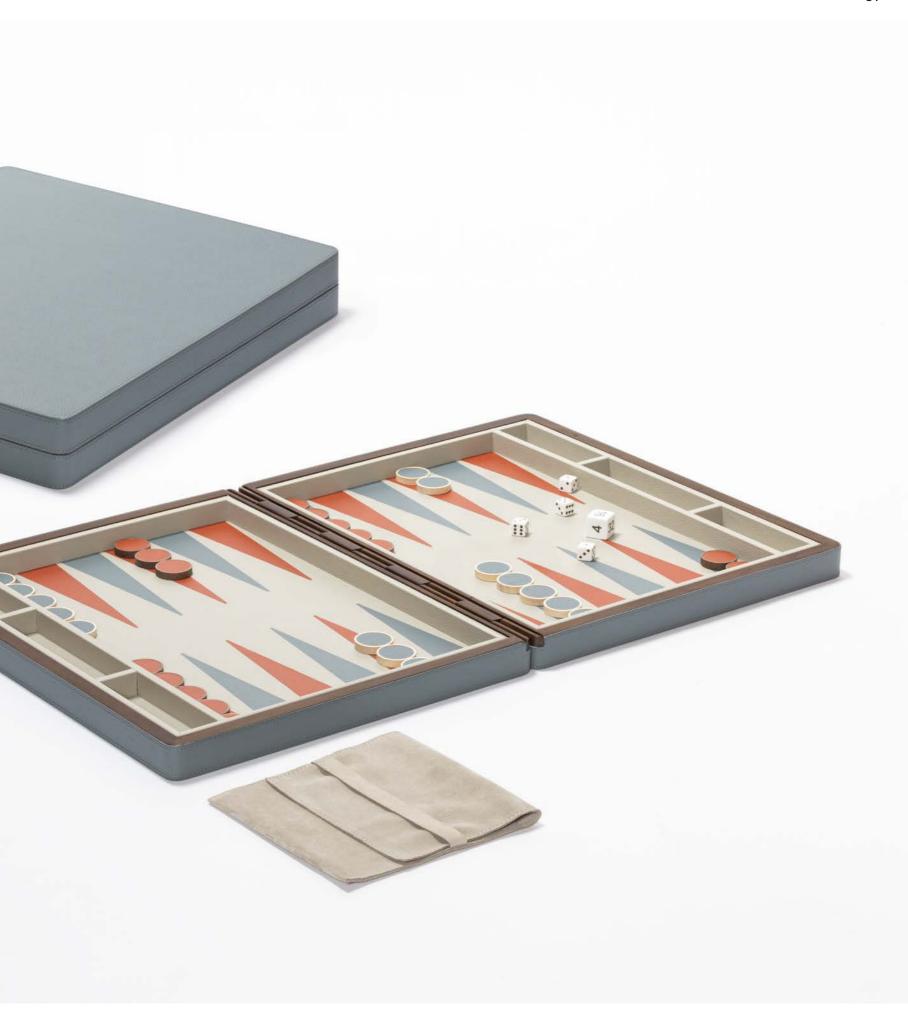

### **BACKGAMMON**

Backgammon is one of the oldest board games in existence. As a refined leather-covered walnut and mahogany case with a masterly inlaid leather playing surface, this board game is designed to provide a tangible and aesthetically pleasing playing experience.

The ensemble includes maple and walnut checkers and a set of opaque plexiglass dice and doubling dice, all stored in a fine suede pochette.

Entirely made in Pelle Frau®. Available in 4 color versions.