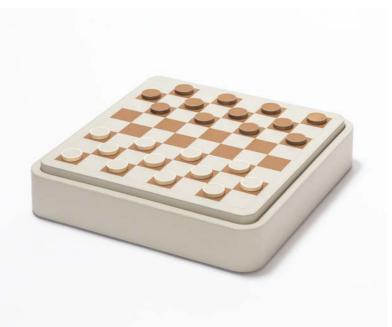

### **CHINESE CHECKERS**

Featuring a walnut wood structure partially covered in fine leather, this strategic board game known for its colourful and visually appealing board features a fine leather-covered playing field and marbles with beautiful leather inserts.

Entirely made in Pelle Frau®. Available in 4 color versions.

Giobagnara code — GFVG116 Poltrona Frau code — 5561445 Ø cm 35.5 | h. cm 6 base only: Ø cm 35.5 | h. cm 3.5