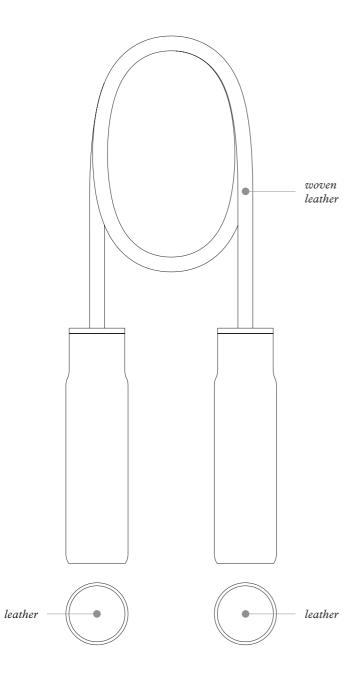

# JUMP ROPE Leather colors placement

### JUMP ROPE

Pelle Frau® ColorSphere® leather Leather colors