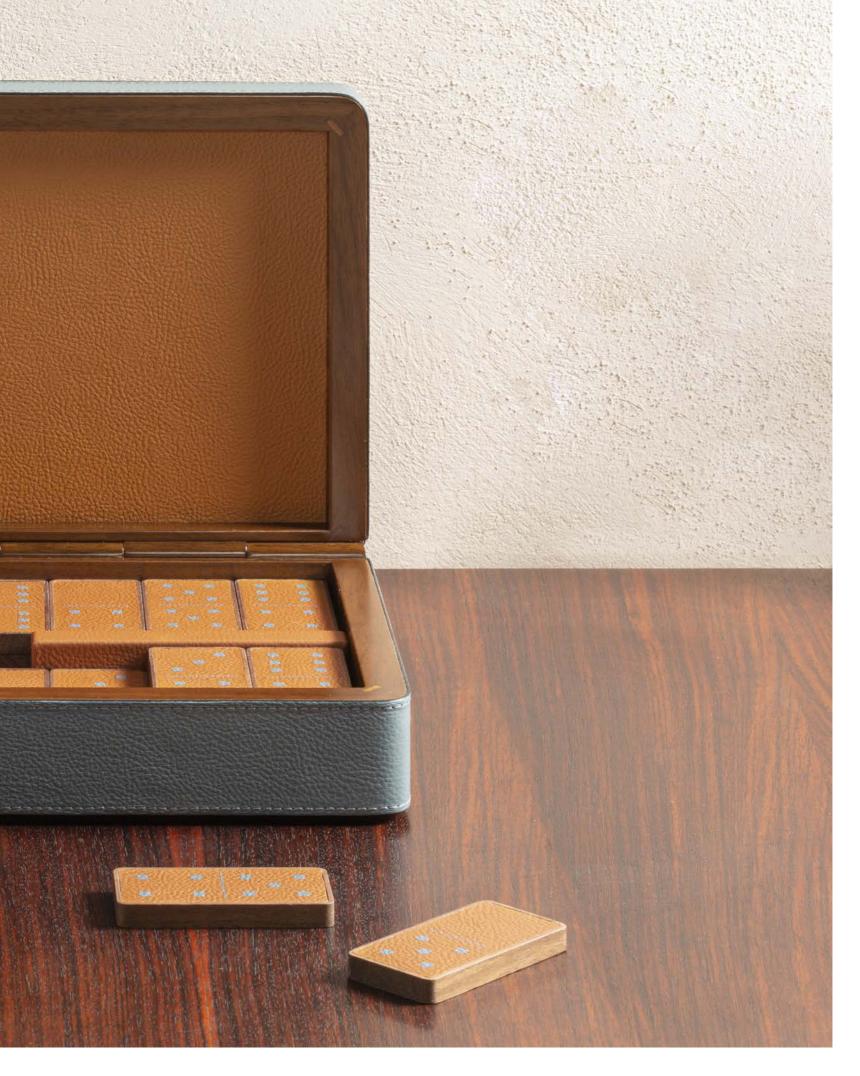

### DOMINO WOODEN BOX

The traditional Domino tabletop game is taken to a new level of luxury. Here, dominoes are preciously made in walnut wood with fine leather inlays, and are contained inside a beautiful leather-covered walnut wood case.

This game set is ideal for players who enjoy quality time together using a stylish board game which offers a combination of entertainment and beauty.

Entirely made in Pelle Frau®. Available in 4 color versions.

Giobagnara code — GFVG070 Poltrona Frau code — 5561443 cm 28 x 19 | h. cm 6.5 dominoes only: cm 3.5 x 7 | h. cm 0.8