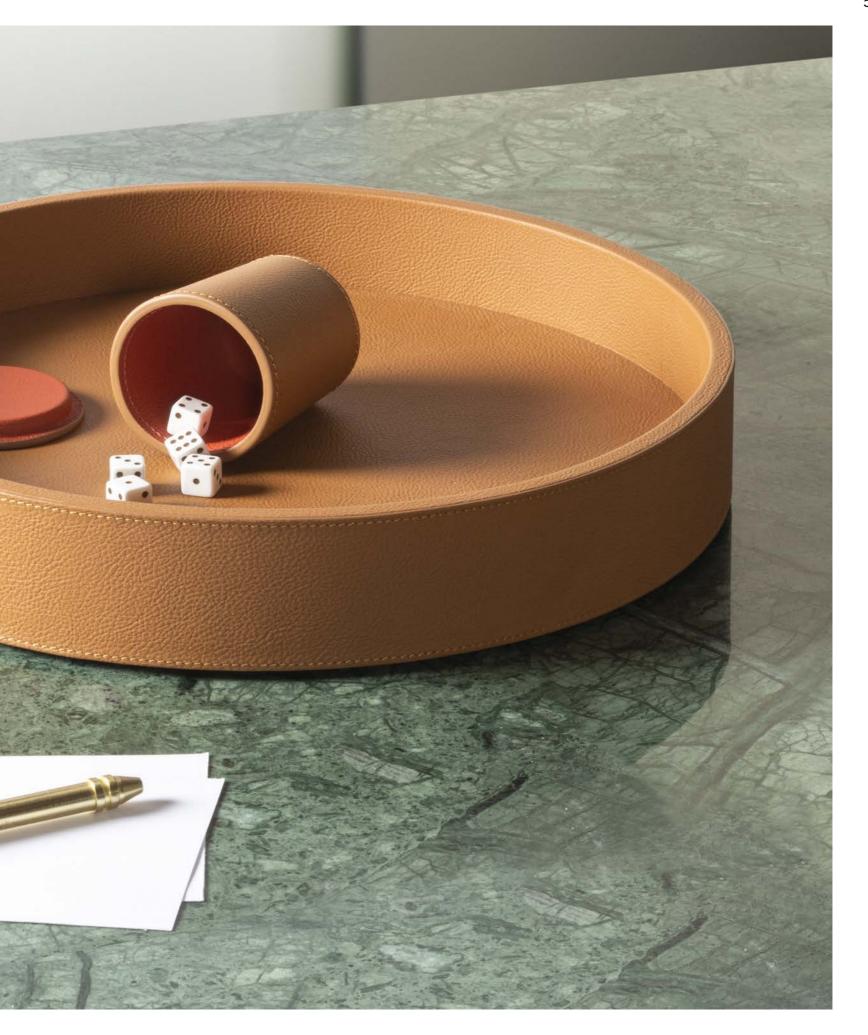

### **DICE SET**

The dice cup's primary purpose is to provide a fair method of rolling dice.

Together with the dice tray, the dice cup paired with its twin adds a touch of authenticity and aesthetic appeal, enhancing the overall gaming experience.

The dice set contains:

- 2 leather dice cups
- 10 opaque plexiglass standard dice
- 1 leather tray

Entirely made in Pelle Frau®. Available in 4 color versions.

Giobagnara code — GFVG091 Poltrona Frau code — 5561442 Ø cm 38 | h. cm 6.5 dice cup: Ø cm 7.5 | h. cm 9 (lid included)