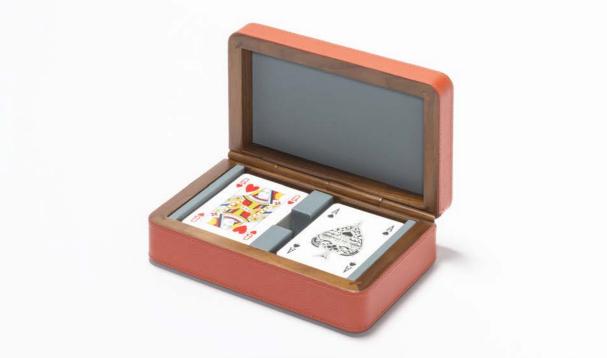

### **CARDS WOODEN BOX**

As a stylish, meticulously crafted walnut box covered in leather with two inner sections which, in turn, feature a fine leather inlay, this creation is able to enhance any home as an exquisite decoration thanks to its beautiful finishing, all while providing players with an inimitable way to organize their cards.

Entirely made in Pelle Frau®. Available in 4 color versions.

Giobagnara code — GFVG020 Poltrona Frau code — 5561444 cm 19 x 12 | h. cm 6.5