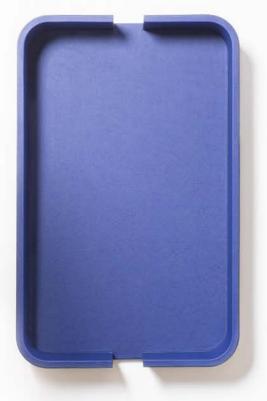

### **DICE SET**

The dice cup's primary purpose is to provide a fair method of rolling dice.

Together with the dice tray, the dice cup paired with its twin adds a touch of authenticity and aesthetic appeal, enhancing the overall gaming experience.

The dice set contains:

- 2 leather dice cups
- 10 opaque plexiglass standard dice
- 1 leather tray

Entirely made in Pelle Frau®. Available in 4 color versions.

Giobagnara code — GFVG091 Poltrona Frau code — 5561442 Ø cm 38 | h. cm 6.5 dice cup: Ø cm 7.5 | h. cm 9 (lid included)

DICE SET Leather colors placement

# DICE SET Pelle Frau® ColorSphere® leather Leather colors combinations