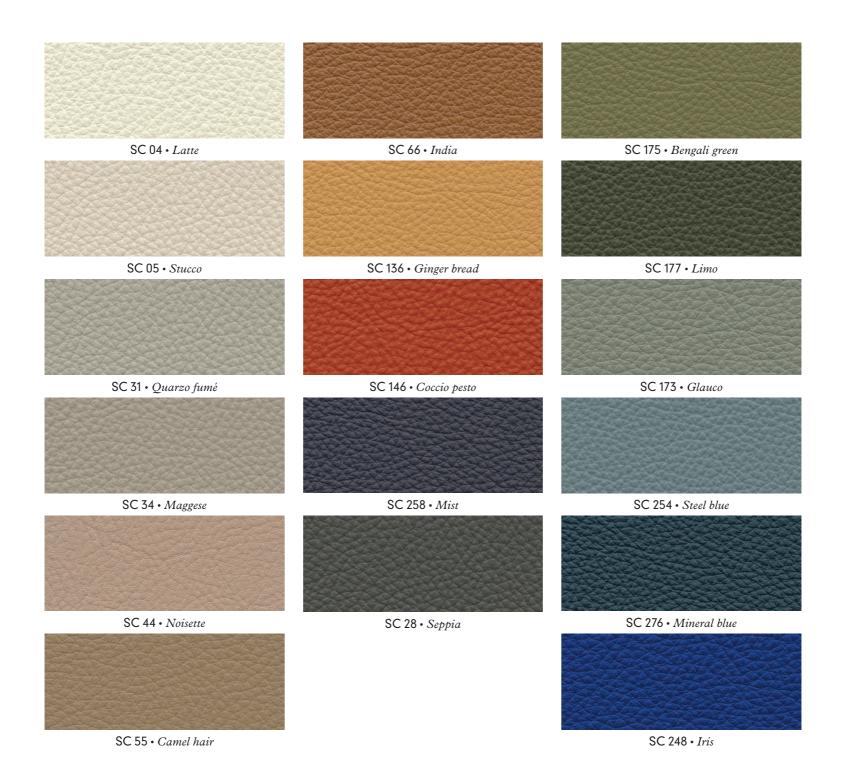

#### PELLE FRAU® COLORSPHERE® LEATHER

Pelle Frau® leather means colour, too.

The planned colours of the ColorSphere®: a co-ordinated range of 73 different nuances of colours, characterised by the ease with which the various colours can be matched up.

In turn, for those who prefer the artificial vocabulary of colour, this allows for the creation of harmonious combinations of the shades both among different pieces of furniture and within the same object. Poltrona Frau has achieved the perfect balance of natural material and surface dressing treatments thanks to its specific technical research and vast experience. Passing time will confer elegance on ColorSphere® by Pelle Frau®, with its interesting sensory profile, resistance characteristics and for its excellent performance during use, as well as offering easy maintenance.