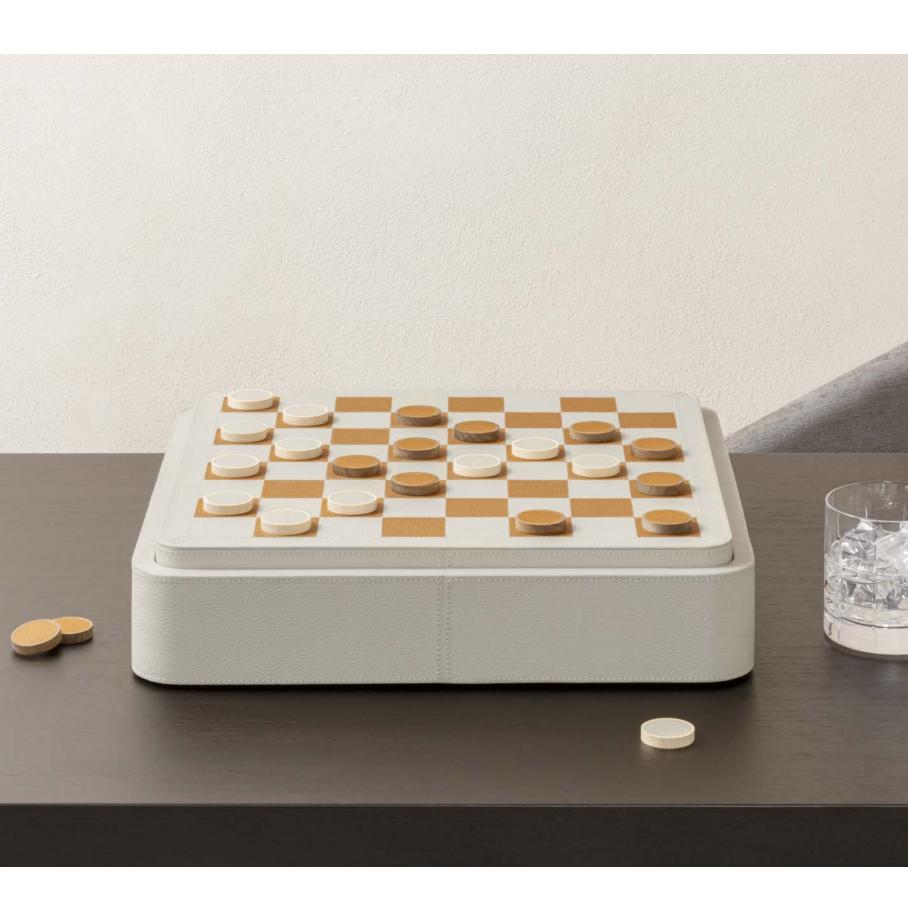

### **BACKGAMMON**

Backgammon is one of the oldest board games in existence. As a refined leather-covered walnut and mahogany case with a masterly inlaid leather playing surface, this board game is designed to provide a tangible and aesthetically pleasing playing experience.

The ensemble includes maple and walnut checkers and a set of opaque plexiglass dice and doubling dice, all stored in a fine suede pochette.

Entirely made in Pelle Frau®. Available in 4 color versions.