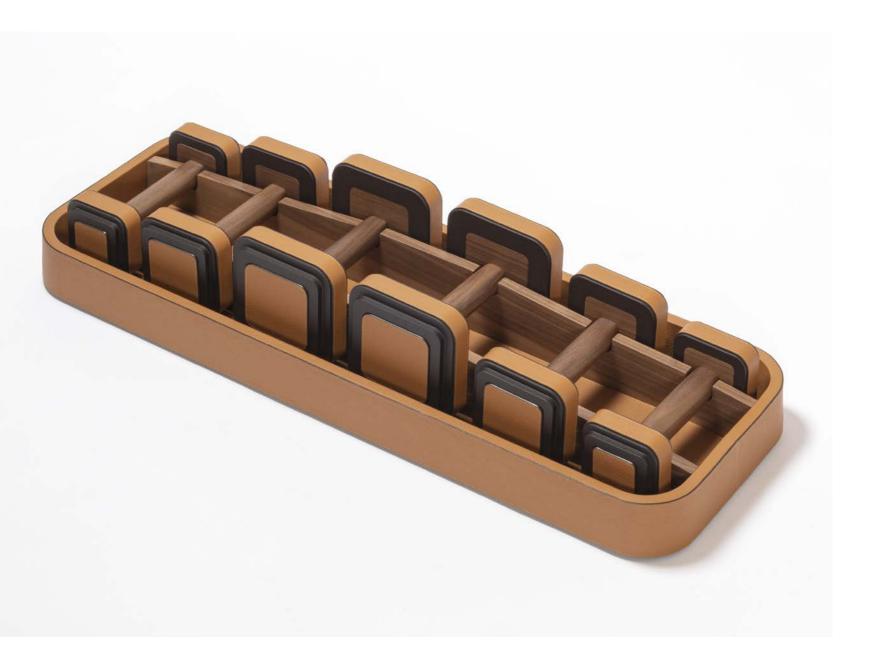

#### classic version

SC 66 India

SC 248 *Iris* 

This pair of 2kg weights is designed to be both used for exercises and, when placed in its matching leather-covered holder with fine walnut wood inserts, as a home decor, being a stylish product that can be proudly showcased inside homes.

Burnished brushed bronze weights featuring Pelle Frau® leather inserts and walnut wood grips. Available in 2 color versions.

Giobagnara code — GFPB122 Poltrona Frau code — 5561463 cm 31 x 29.5 | h. cm 12