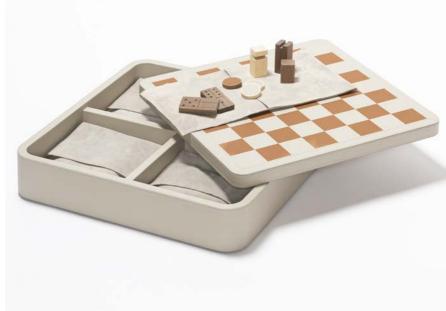

### **BACKGAMMON**

Backgammon is one of the oldest board games in existence. As a refined leather-covered walnut and mahogany case with a masterly inlaid leather playing surface, this board game is designed to provide a tangible and aesthetically pleasing playing experience.

The ensemble includes maple and walnut checkers and a set of opaque plexiglass dice and doubling dice, all stored in a fine suede pochette.

Entirely made in Pelle Frau®. Available in 4 color versions.