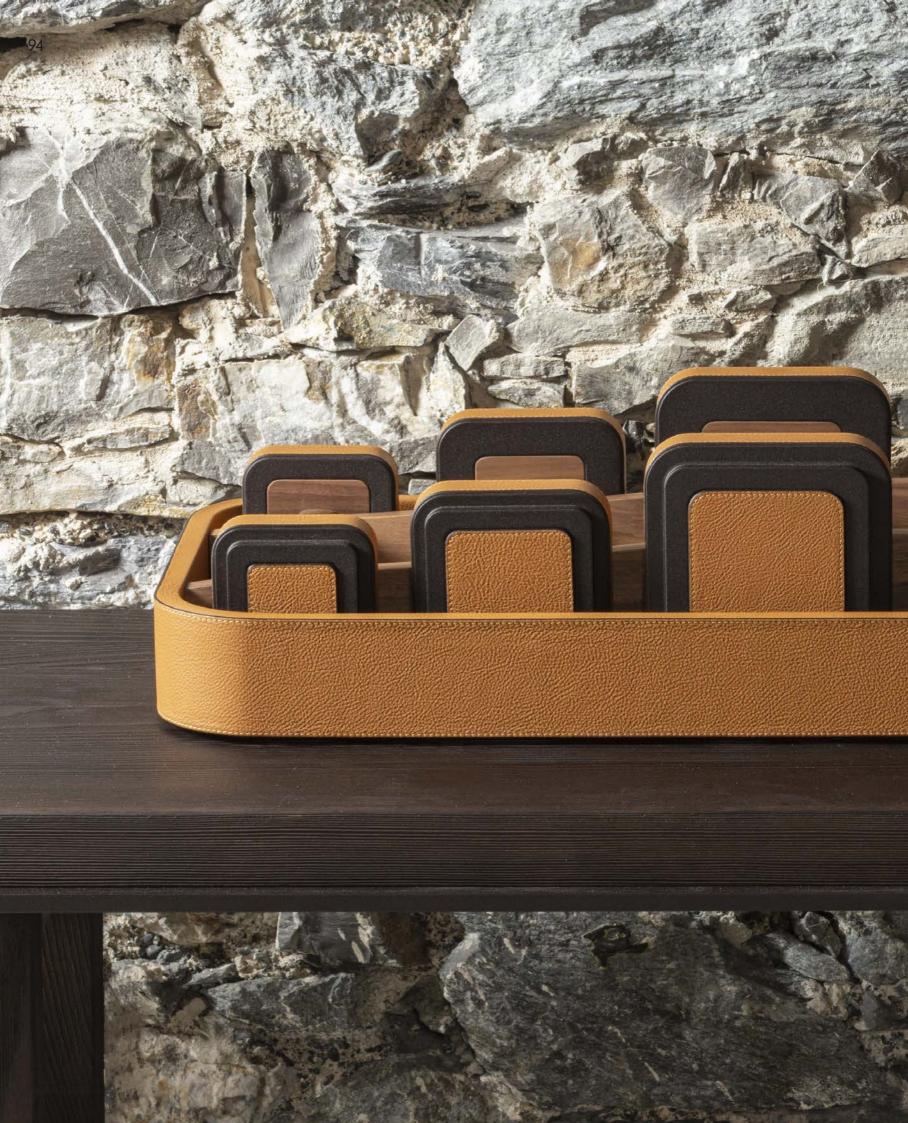

### **CARDS WOODEN BOX**

As a stylish, meticulously crafted walnut box covered in leather with two inner sections which, in turn, feature a fine leather inlay, this creation is able to enhance any home as an exquisite decoration thanks to its beautiful finishing, all while providing players with an inimitable way to organize their cards.

Entirely made in Pelle Frau®. Available in 4 color versions.

Giobagnara code — GFVG020 Poltrona Frau code — 5561444 cm 19 x 12 | h. cm 6.5