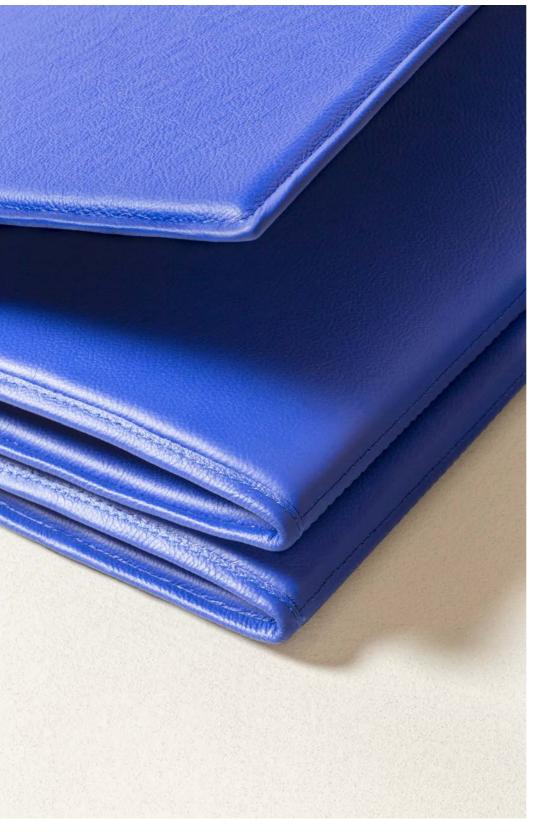

#### YOGA MAT

The soft mat is entirely covered in precious Pelle Frau® leather. Ideal for home workout, it is foldable to be comfortably packed inside a matching leather-covered holder.

Available in 2 color versions.

Giobagnara code — GFPB137 Poltrona Frau code — 5561462 mat: cm 178 x 60 tray: cm 67 x 43 | h. cm 11