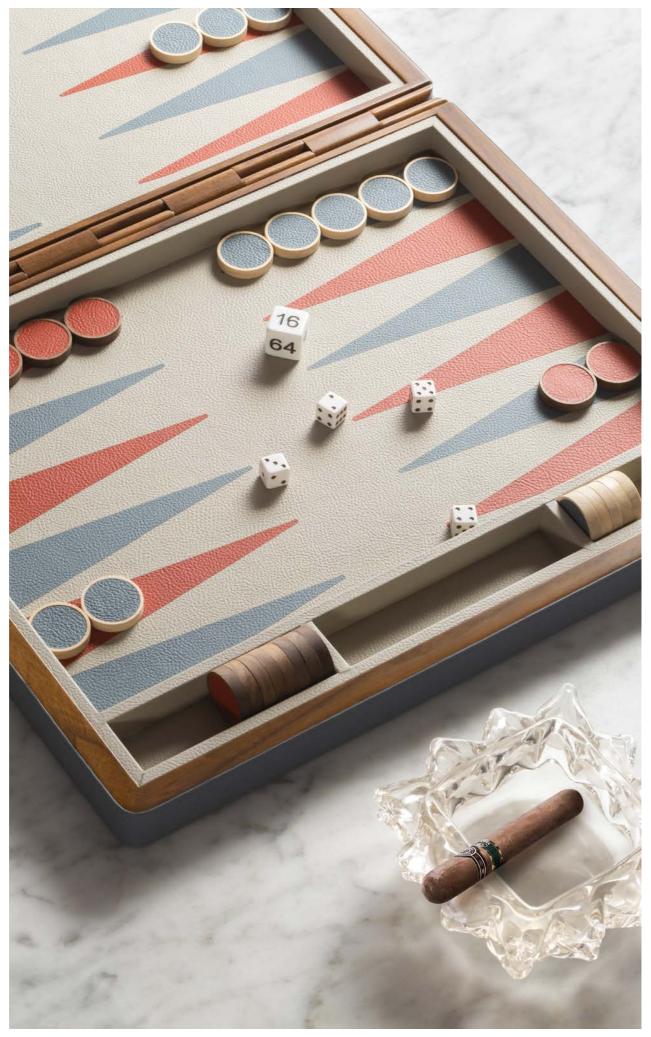

### **BACKGAMMON**

Backgammon is one of the oldest board games in existence. As a refined leather-covered walnut and mahogany case with a masterly inlaid leather playing surface, this board game is designed to provide a tangible and aesthetically pleasing playing experience.

The ensemble includes maple and walnut checkers and a set of opaque plexiglass dice and doubling dice, all stored in a fine suede pochette.

Entirely made in Pelle Frau®. Available in 4 color versions.