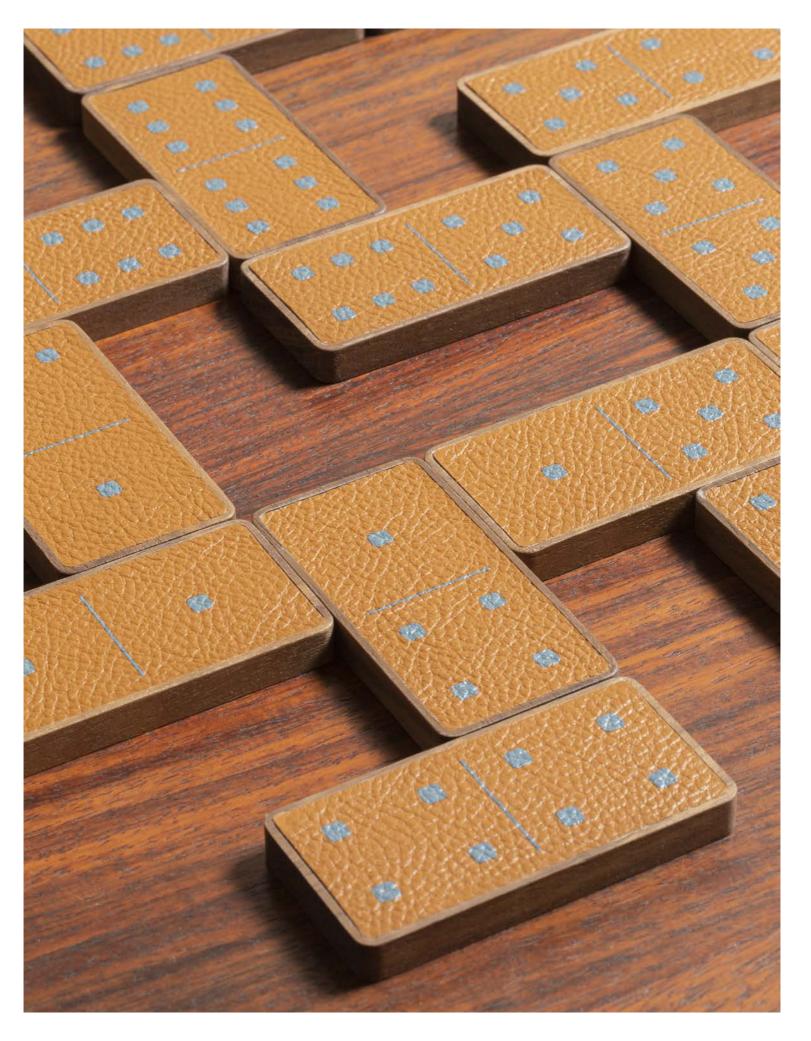

### DOMINO WOODEN BOX

The traditional Domino tabletop game is taken to a new level of luxury. Here, dominoes are preciously made in walnut wood with fine leather inlays, and are contained inside a beautiful leather-covered walnut wood case.