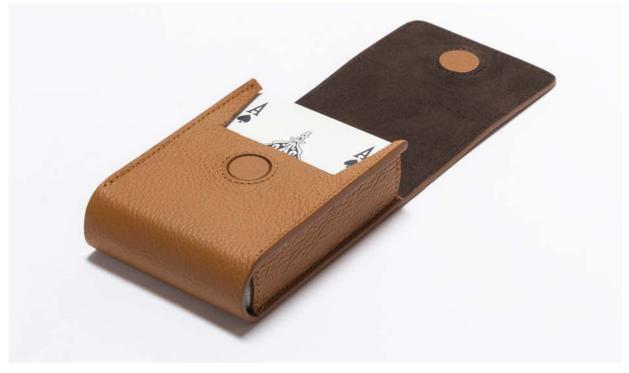

### PLAYING CARD LEATHER POCHETTE

This gaming card pochette is a stylish accessory designed for trading card games and collectible card games.

This fine leather gaming card pochette safeguards individual cards and, at the same time, is a stylish, precious accessory to use during poker nights or on holiday seasons.

Entirely made in Pelle Frau®. Available in 4 color versions.

Giobagnara code — GFVG011 Poltrona Frau code — 5561440 cm 10.5 x 7 | h. cm 3