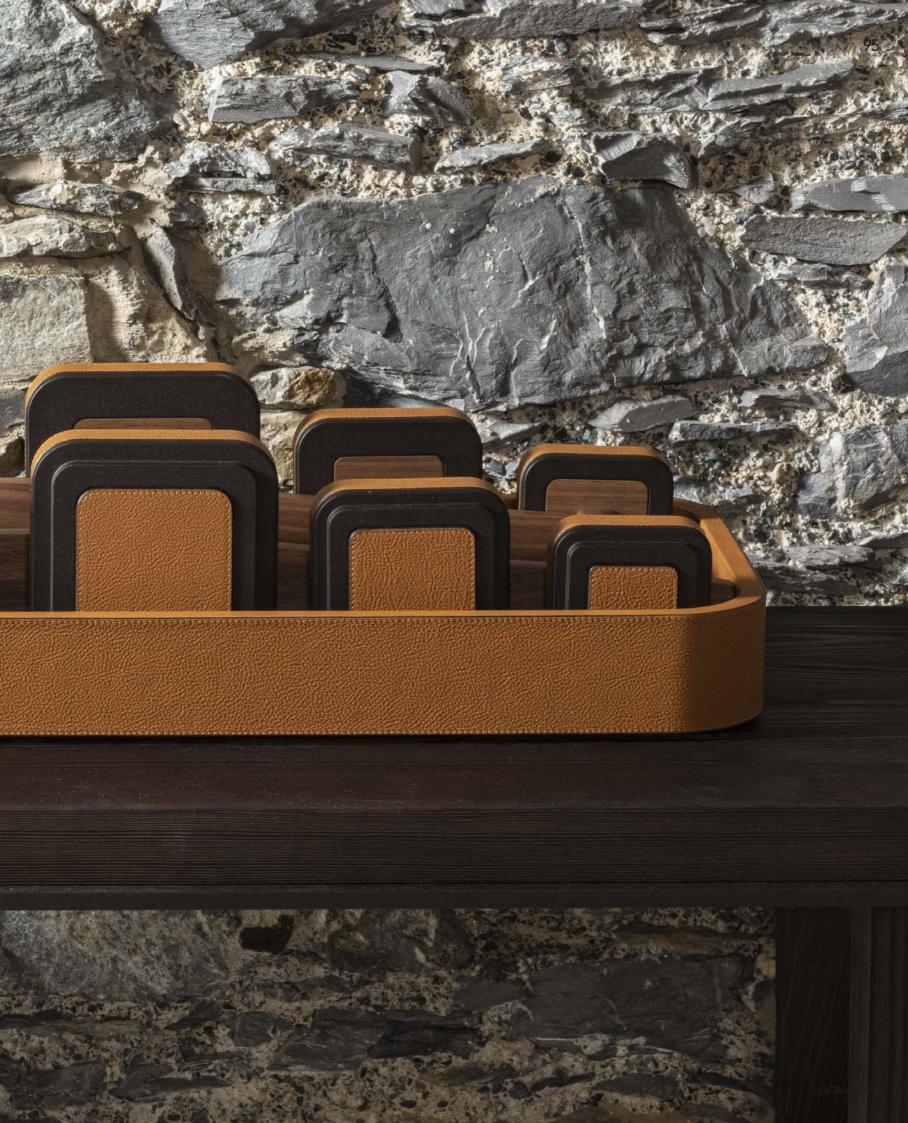

### **CARDS WOODEN BOX**

As a stylish, meticulously crafted walnut box covered in leather with two inner sections which, in turn, feature a fine leather inlay, this creation is able to enhance any home as an exquisite decoration thanks to its beautiful finishing, all while providing players with an inimitable way to organize their cards.

Entirely made in Pelle Frau®. Available in 4 color versions.

Giobagnara code — GFVG020 Poltrona Frau code — 5561444 cm 19 x 12 | h. cm 6.5