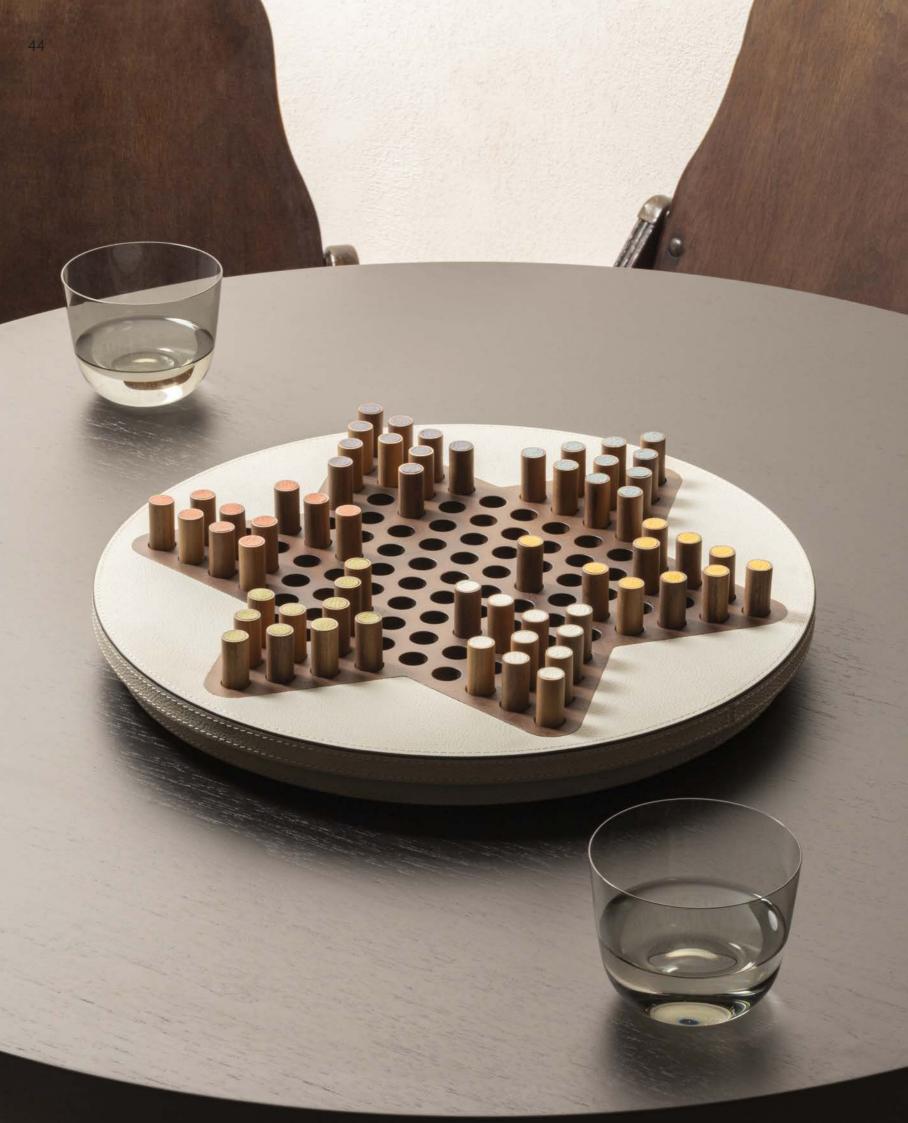

### **CHINESE CHECKERS**

Featuring a walnut wood structure partially covered in fine leather, this strategic board game known for its colourful and visually appealing board features a fine leather-covered playing field and marbles with beautiful leather inserts.

Entirely made in Pelle Frau®. Available in 4 color versions.

Giobagnara code — GFVG116 Poltrona Frau code — 5561445 Ø cm 35.5 | h. cm 6 base only: Ø cm 35.5 | h. cm 3.5