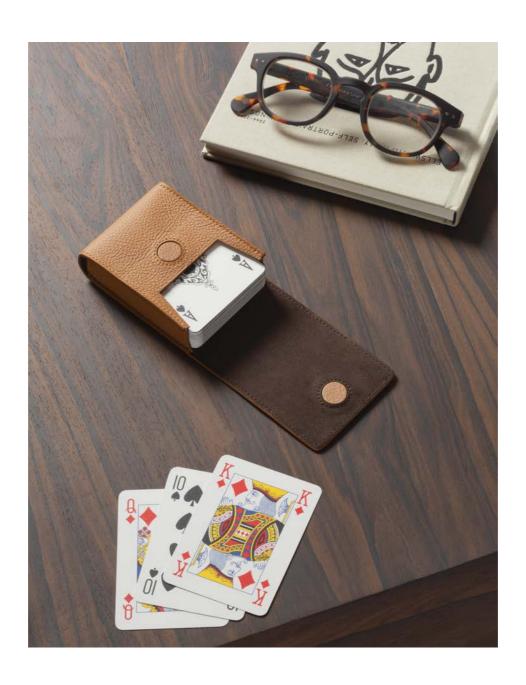

### PLAYING CARD LEATHER POCHETTE

This gaming card pochette is a stylish accessory designed for trading card games and collectible card games.

This fine leather gaming card pochette safeguards individual cards and, at the same time, is a stylish, precious accessory to use during poker nights or on holiday seasons.

Entirely made in Pelle Frau®. Available in 4 color versions.

Giobagnara code — GFVG011 Poltrona Frau code — 5561440 cm 10.5 x 7 | h. cm 3