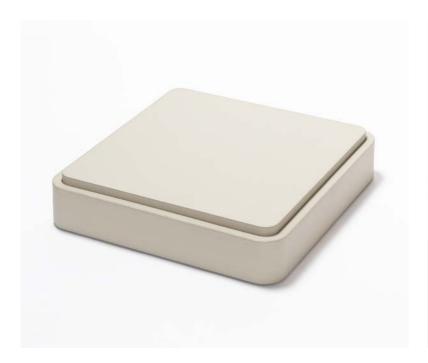

# TRIPLE GAME Leather colors placement

### TRIPLE GAME

Pelle Frau® ColorSphere® leather Leather colors combinations

### charme version

leather 1 SC 31 Quarzo fumé

leather 2 SC 66 India

### sea version

leather 1 SC 44 Noisette

leather 2
SC 254
Steel blue

### chalet version

leather 1 SC 173 Glauco

leather 2 SC 177 Limo

leather 1
SC 05
Stucco

leather 2
SC 34
Maggese