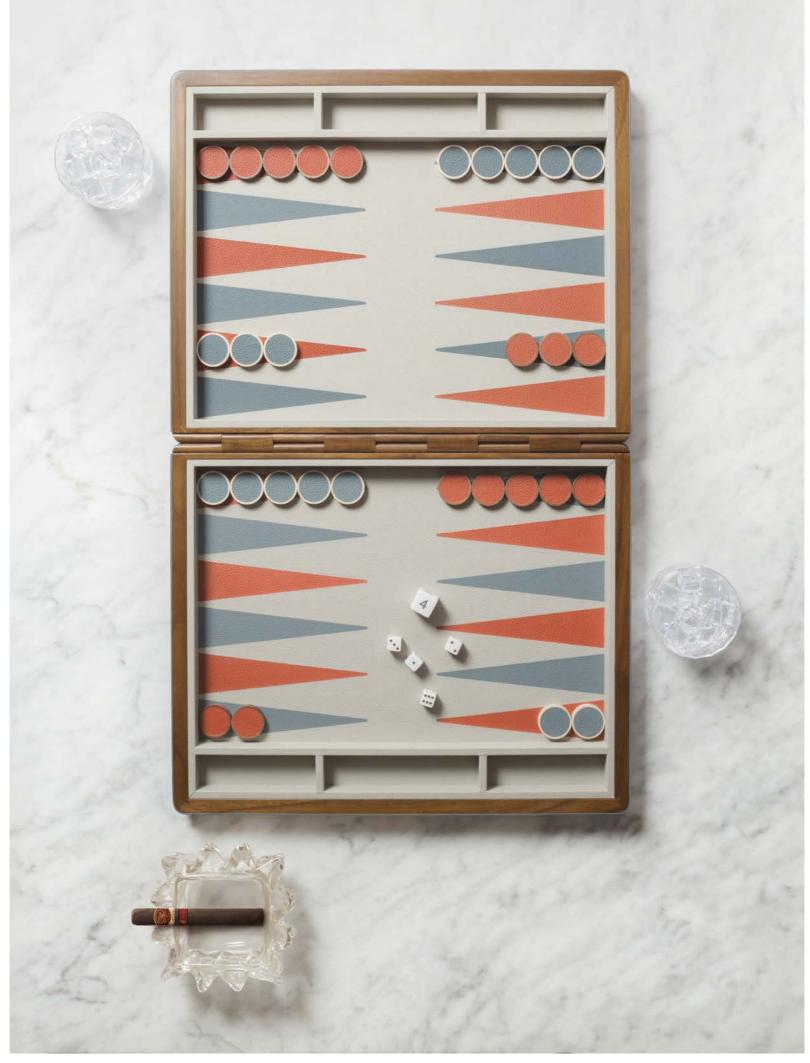

### **BACKGAMMON**

Backgammon is one of the oldest board games in existence. As a refined leather-covered walnut and mahogany case with a masterly inlaid leather playing surface, this board game is designed to provide a tangible and aesthetically pleasing playing experience.

The ensemble includes maple and walnut checkers and a set of opaque plexiglass dice and doubling dice, all stored in a fine suede pochette.

Entirely made in Pelle Frau®. Available in 4 color versions.