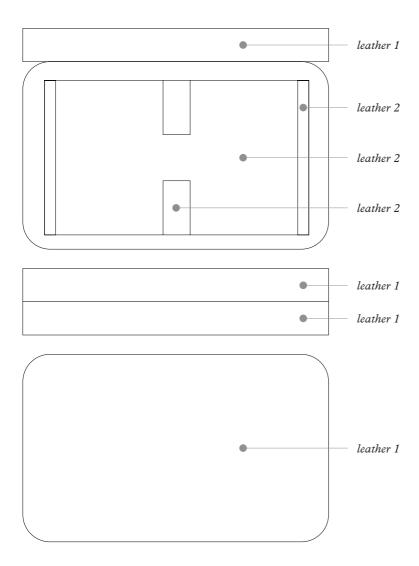

### CARDS WOODEN BOX

Leather colors placement

### **CARDS WOODEN BOX**

Pelle Frau® ColorSphere® leather Leather colors combinations

### charme version

leather 2
SC 254
Steel blue

### sea version

leather 1
SC 136
Ginger bread

leather 2
SC 254
Steel blue

### chalet version

leather 2
SC 136
Ginger bread

leather 2
SC 34
Maggese