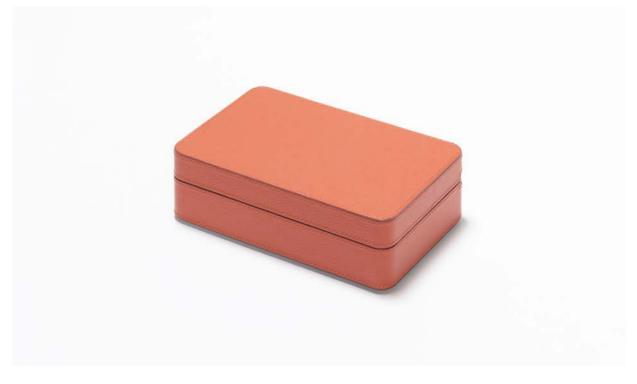

### **CARDS WOODEN BOX**

As a stylish, meticulously crafted walnut box covered in leather with two inner sections which, in turn, feature a fine leather inlay, this creation is able to enhance any home as an exquisite decoration thanks to its beautiful finishing, all while providing players with an inimitable way to organize their cards.

Entirely made in Pelle Frau®. Available in 4 color versions.

Giobagnara code — GFVG020 Poltrona Frau code — 5561444 cm 19 x 12 | h. cm 6.5