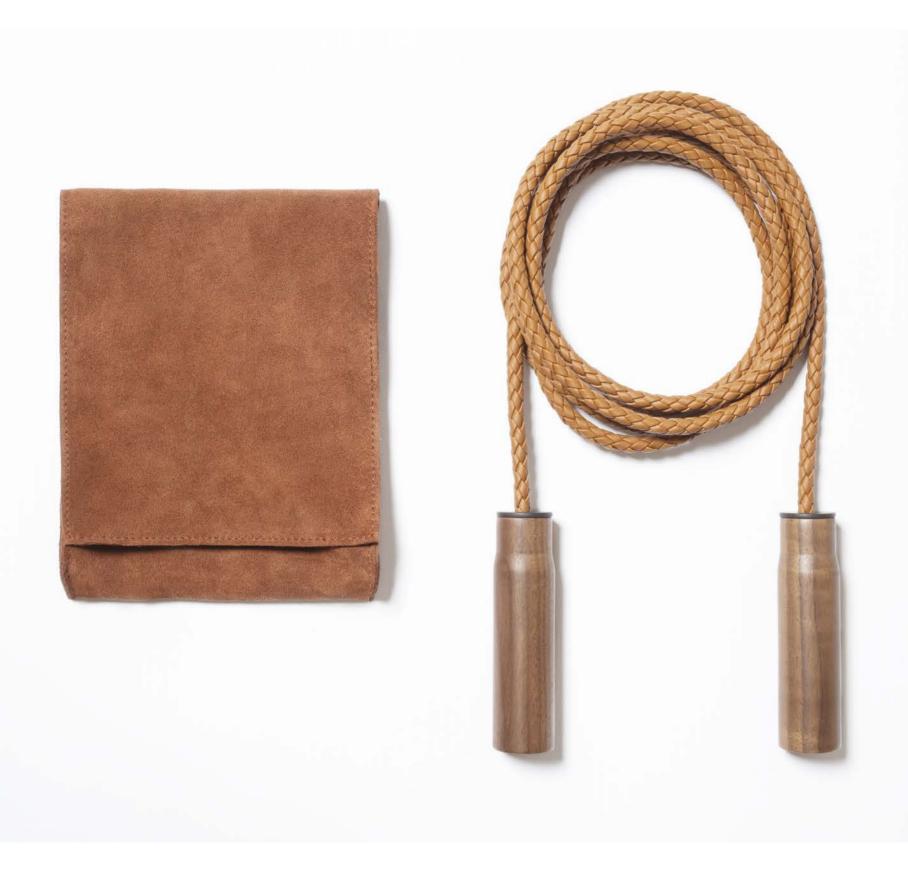

### JUMP ROPE

This jump rope is a sporty yet stylish accessory that can be used for both home workouts and as an eyecatching decor thanks to the finely woven leather rope.

Leather cord made of woven leather from the Pelle Frau®. Handles made of walnut wood featuring fine lether inserts on both sides. Available in 2 color versions.

Giobagnara code — GFPB131 Poltrona Frau code — 5561460 jump rope length: cm 325 (adjustable) bag: cm 16 x 21 | h. cm 4