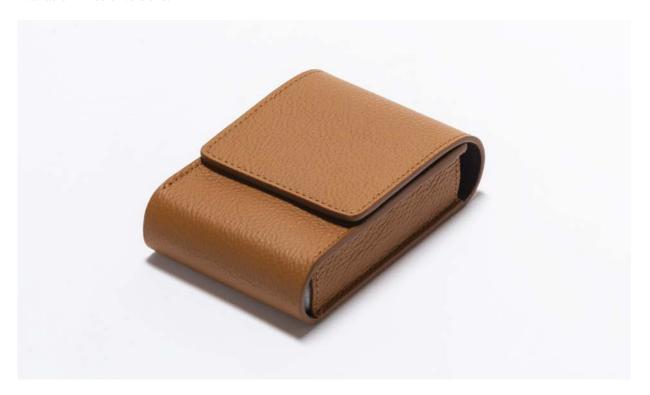

### PLAYING CARD LEATHER POCHETTE

This gaming card pochette is a stylish accessory designed for trading card games and collectible card games.

This fine leather gaming card pochette safeguards individual cards and, at the same time, is a stylish, precious accessory to use during poker nights or on holiday seasons.

Entirely made in Pelle Frau®. Available in 4 color versions.

Giobagnara code — GFVG011 Poltrona Frau code — 5561440 cm 10.5 x 7 | h. cm 3