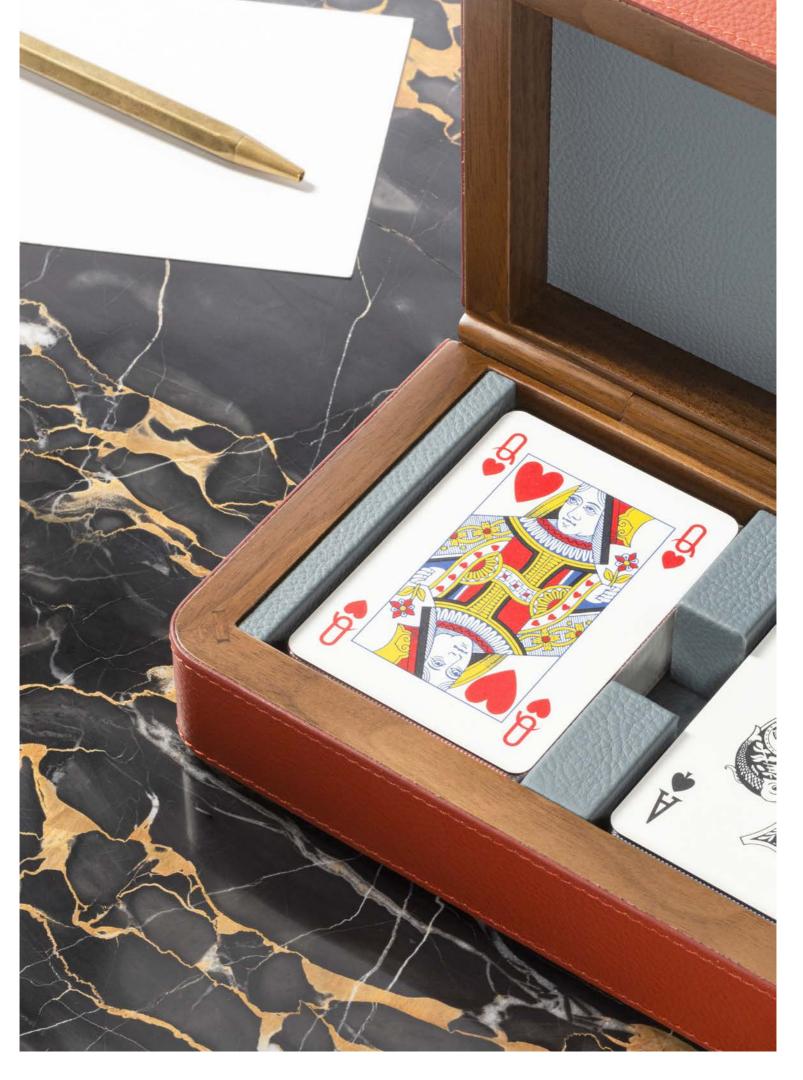

### **CARDS WOODEN BOX**

As a stylish, meticulously crafted walnut box covered in leather with two inner sections which, in turn, feature a fine leather inlay, this creation is able to enhance any home as an exquisite decoration thanks to its beautiful finishing, all while providing players with an inimitable way to organize their cards.