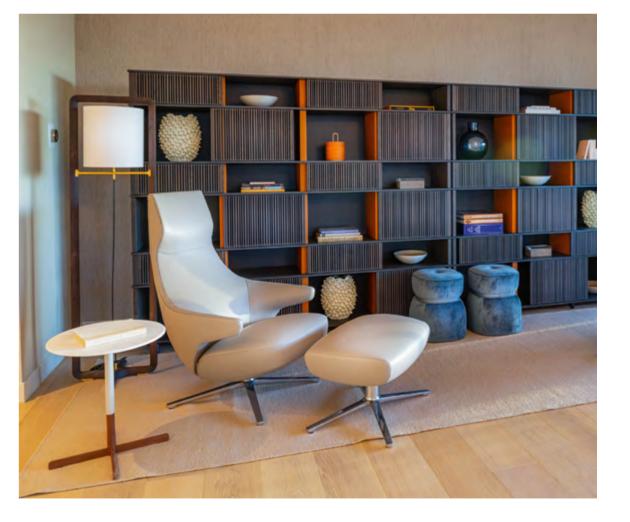

PHOTO: © Maria Galli Photo

Wood flooring, custom millwork, floor-to-ceiling sliding doors provide an abundance of natural light from a 1,729-square-foot wraparound terrace, facing over the Atlantic Ocean, South Beach, Downtown Miami. The residence opens on a library lounge, with a matte-black-oak Lloyd bookcase designed by Jean-Marie Massaud for Poltrona Frau, covered with camel saddle leather and bright, orange shelving. Cream is the colour theme of the living room, where the Let it Be sofa and a matching ottoman, are a hymn to comfort and relax, while the Isidoro bar cabinet lined with saddle leather represents the spirit of the party. In the master bedrooms, Poltrona Frau besides upholstering the bedside tables, is also represented by its Ginger desk chair, Leplì twill fabric pouf, Nivola love seat and Brera bench at the foot of the Suzie Wong bed.