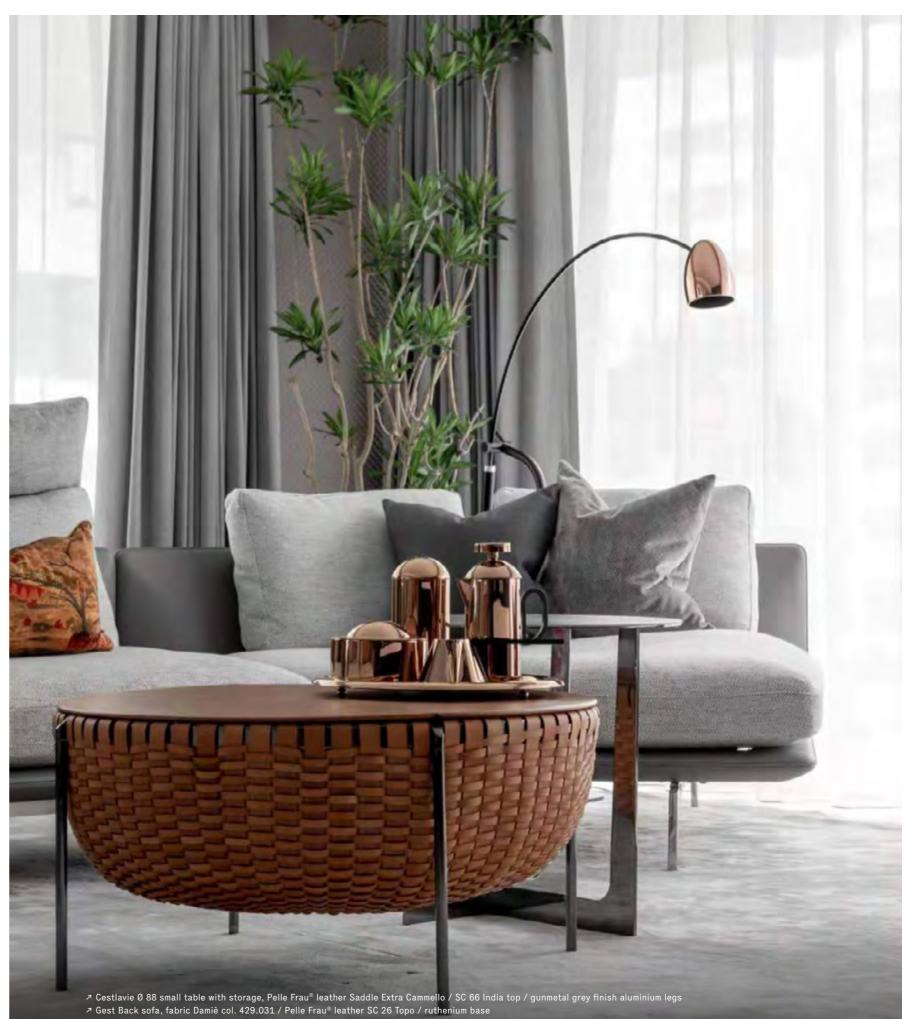

- ↖ Get Back sofa, Pelle Frau® leather Soul Whitney / ruthenium feet
- K Cestlavie ø 88 table with storage, Pelle Frau<sup>®</sup> leather Saddle Extra Cammello / galvanised feet
- K Cestlavie ø 46 table with storage, Pelle Frau<sup>®</sup> leather Saddle Extra Talpa / galvanised feet
- K Journey 47×47 and 35×57 cm cushions, col. Pier 1 K Journey 35×57 cm cushion, col. Tannery
- ↖ Decorative cushions, fabric Jim Thompson col. Heliconia Dreamin'
- ⊾ Leather Pot wide vase, Pelle Frau® leather Nest Salgemma