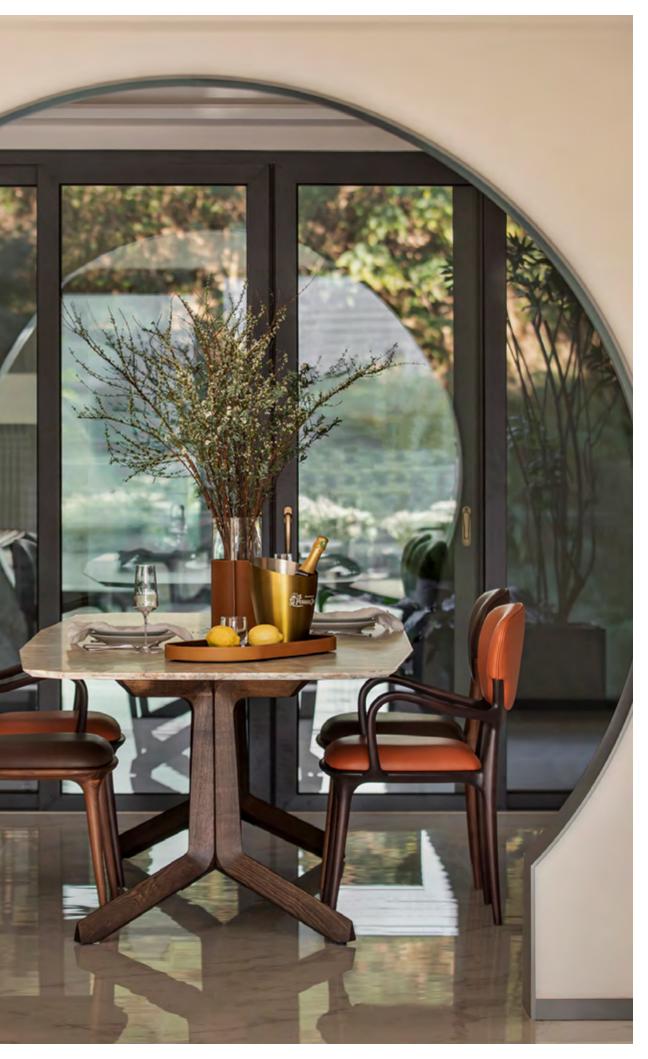

amps, medium and small

↑ Solaria high back armchair with armrests, Loro Piana Interiors fabric Unito col. N Verde Acqua / stainless steel Gesso structure / Ecrù rope  $\uparrow$  The Secret Garden ø 50 h52 small tables, Teak solid wood structure / Pale Green top





# Suzhou residential project





























# Galaxy Dandi

When time slows down again, life is taken out of the fast-moving city, and the floating light of the prosperous world gradually fades away to reveal the true appearance of daily life.

This project is located in a duplex private residence in Shenzhen, the owner loves to share, and is very concerned about quality and artistic cultivation, she uses the smallest detail to shape the "container" of life, let nature as a companion, and live by art.

↑ INDEX







ゃ Othello 260×110 cm table, brilliant Fior di Pesco marble / ash in a moka stain base

CECCOTTICOLLEZIONI products

 $\ltimes$  Othello 260×110 cm table, brilliant Fior di Pesco marble / ash in a moka stain base

⊾ Teresa chair, Pelle Frau® leather SC 75 Cognac\* / ash in a moka stain structure

ゃ Teresa chair, leather / ash in a moka stain structure





↑ < Esedra ottoman, Pelle Frau<sup>®</sup> leather SC 258 Mist





↑Jeff chair with swivel base, Pelle Frau® leather Nest Pomice<sup>\*</sup> ↑ ↗ Ren low bookcase, Pelle Frau® leather Saddle Extra Cammello / Canaletto walnut





↑ ⊾ Più Notte night table\*, Pelle Frau® leather SC 31 Quarzo Fumè ↑ Jack bed\*, Pelle Frau® leather SC 0 Polare ↑ Land 90x280 cm rug\*, col. rust



↑↗ Times bed, Pelle Frau® leather Nest Argilla / ash in