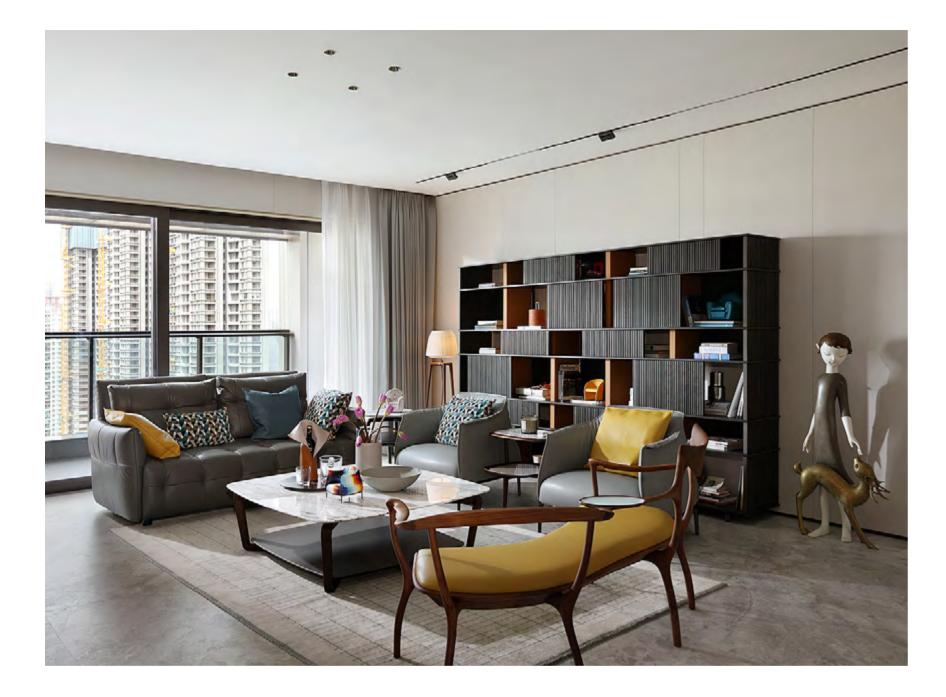

tructure







Rumoir armchair, fabric Barkley col. 027 Lichene ↑ Leplì 121×145 h 42 cm ottoman, Pelle Frau® leather SC 56 Siena ↑ Chamonix plaid, Cardinal

### Metropolis Mansion

Home is a collection of accommodation, but also the continuation of warmth, when in it, everyone has their own comfort zone, carrying the space of love, is the meaning of home. The owner of the project is a corporate manager who has been developing in Shenzhen for many years. After a busy work schedule, he aspires for a bright, warm and high-quality living life, and hopes that this house can hold the happy time of the whole family.

The designer presented a rich spatial experience for the owner in the plan, integrating the concept of "art can make life more lifelike" in this large family centered on life.







- ↑ ↗ Fiorile 120×120 cm dual-shelf table, veined Arabescato marble / Pelle Frau® leather SC 26 Topo / ash in a moka stain
- ↑ ↗ Lloyd 280×42 h 188 cm freestanding bookcase, Pelle Frau® leather Saddle Extra Cammello
- ↑↗ Chado 200x300 cm rug, Pearl Grey
- ↑ ↗ Mini Vanity Fair, Pelle Frau® leather SC 217 Pacifico\*
- ↑ ↗ Mini Intervista, Pelle Frau® leather SC 143 Carioca\*
- ↗ Archibald armchair, Pelle Frau® leather Nest Cemento
- ↑ Mini Archibald Anniversary Limited Edition

CECCOTTICOLLEZIONI products

- ↑ D.R.D.P sofa, walnut structure / Pelle Frau® leather Nest Ambra / tray in silver sandblasted glass
- ↑ Petit Matin, 55x49 h 55 cm small table, walnut dark structure / Carvaiole marble top / NCS S3005Y50R lower top
- ↑ Lampo lamp, walnut dark / shade in cream fabric
- ↑ Don Giovanni 5