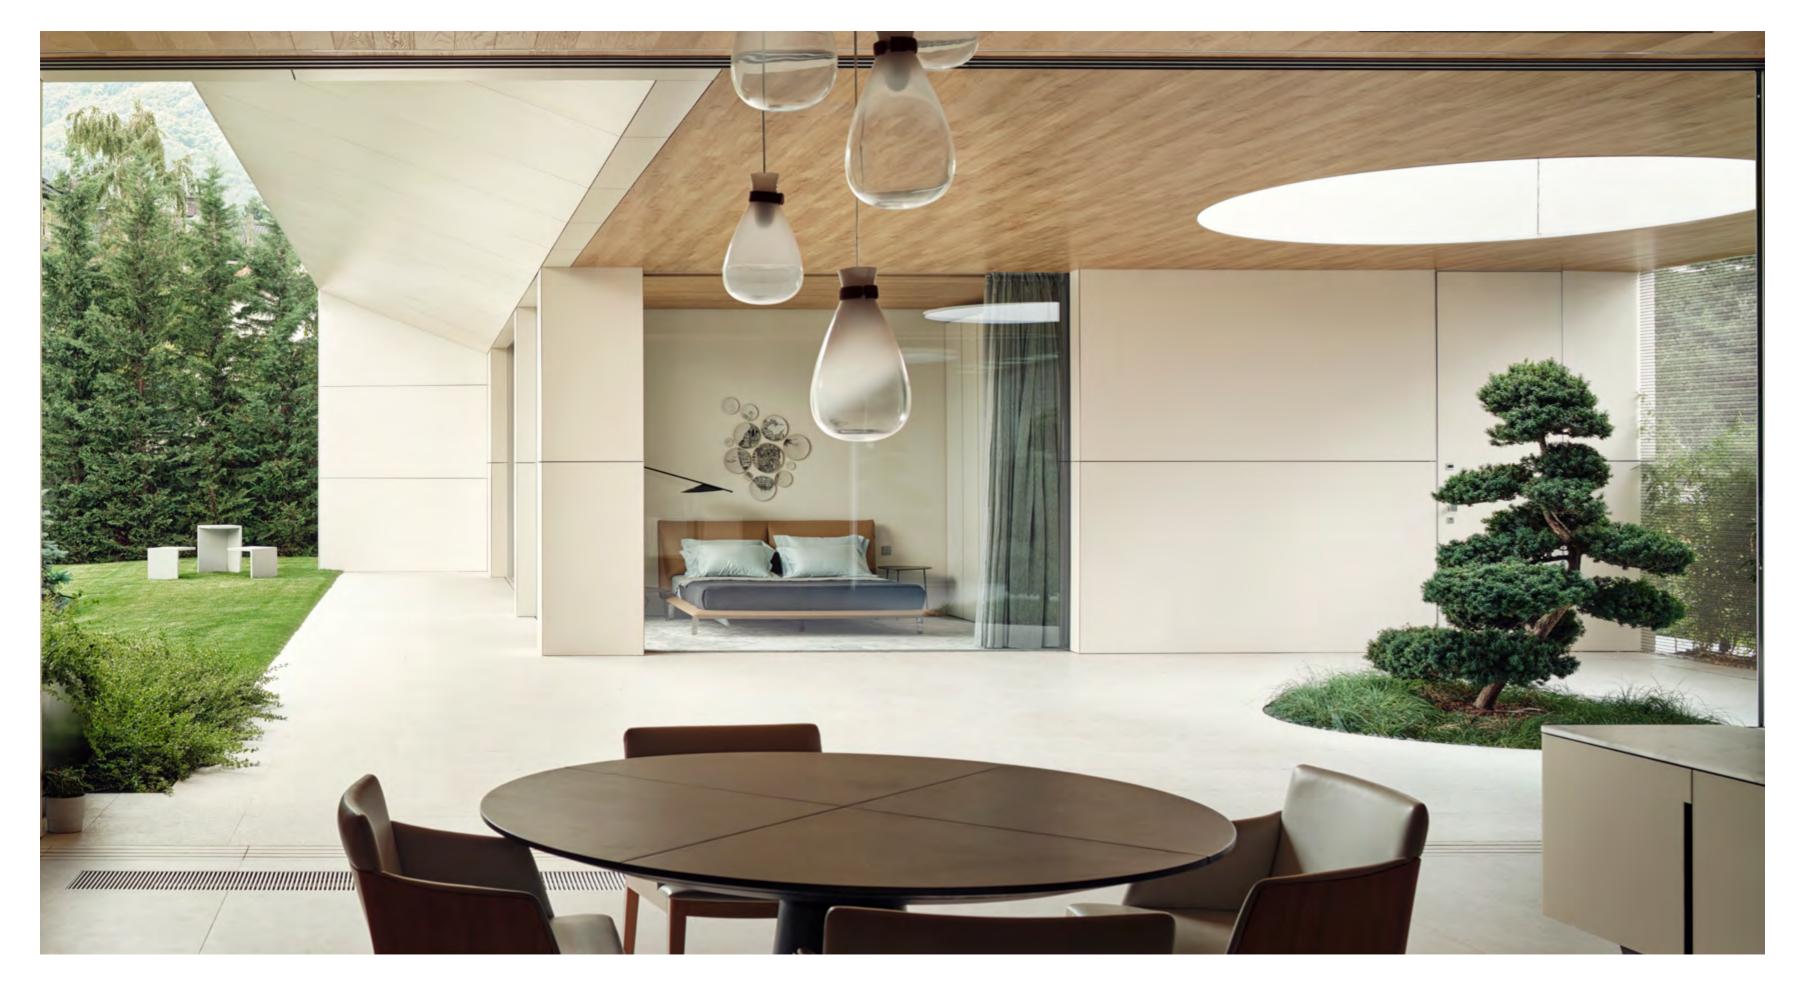

#### Remedello (BS) - Italy

project:

ZDA | Zupelli Design Architettura - Carlo e Ezio Zupelli

## Casa Lubi

Luminous, ethereal, harmonious and vaguely "zen" atmospheres characterize Casa Lubi, made entirely to measure with the aim of updating in a contemporary key the farmhouse that was the subject of the intervention.

Which, specifically, involved the 360-degree renovation of all rooms, according to an architectural and aesthetic concept in balance between past, present and future.