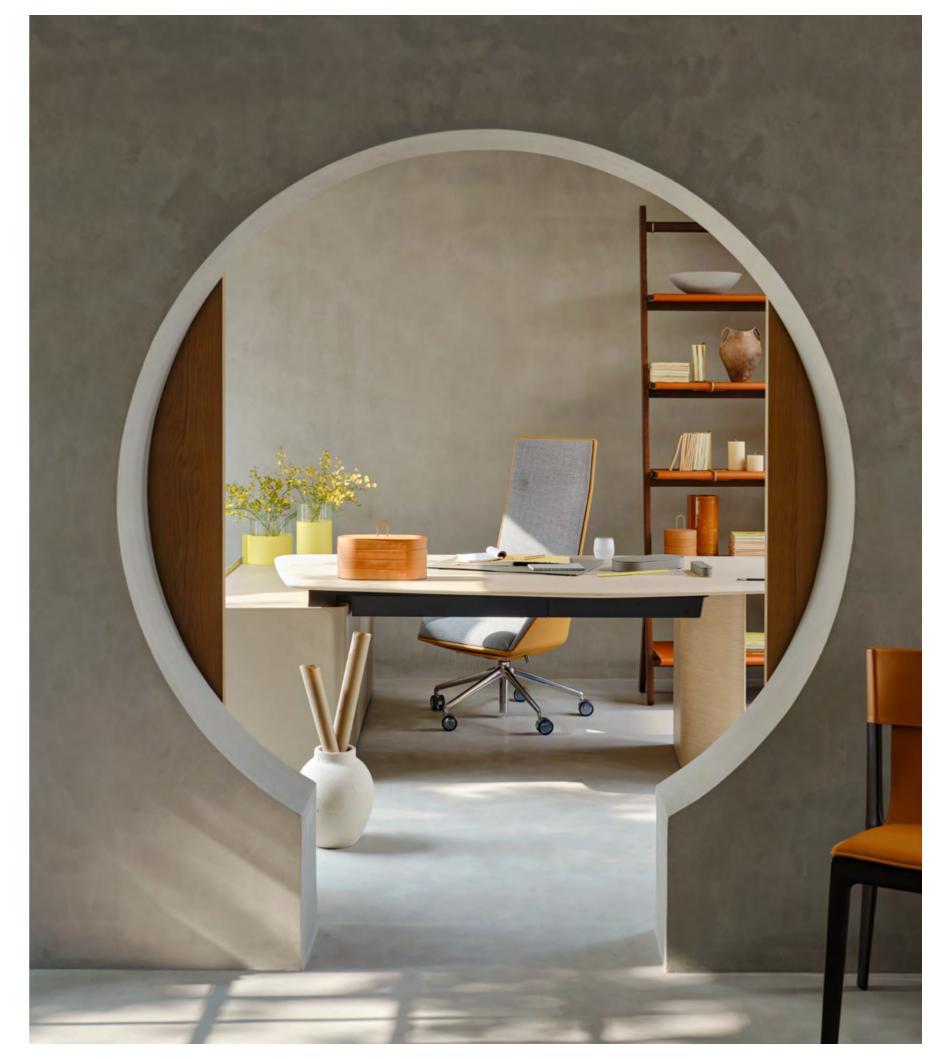

↑ ↗ Viola chair, Pelle Frau® leather SC 22 Chiffon / ash in a moka stain structure ↑ Archibald stool, Pelle Frau® leather SC 187 Selva / ash in a wenge stain

 $\kappa$  H\_O Desk president desk, Pelle Frau $^{\circ}$  leather Saddle Tortora / ash in a teak stain top / white porphyry coloum ≮ Cercle President office chair, Pelle Frau® leather Saddle Executive Ink / fabric Bouclè col. 104 / Aluminum in black finish base ☆ Ming's Heart armchair, Pelle Frau® leather Saddle Extra Cammello / galvanised gunmetal grey finish structure ⊾ Massimosistema sofa, Pelle Frau® leather SC 28 Seppia 尽 Decorative Cushions, Pelle Frau<sup>®</sup> leather SC 22 Chiffon