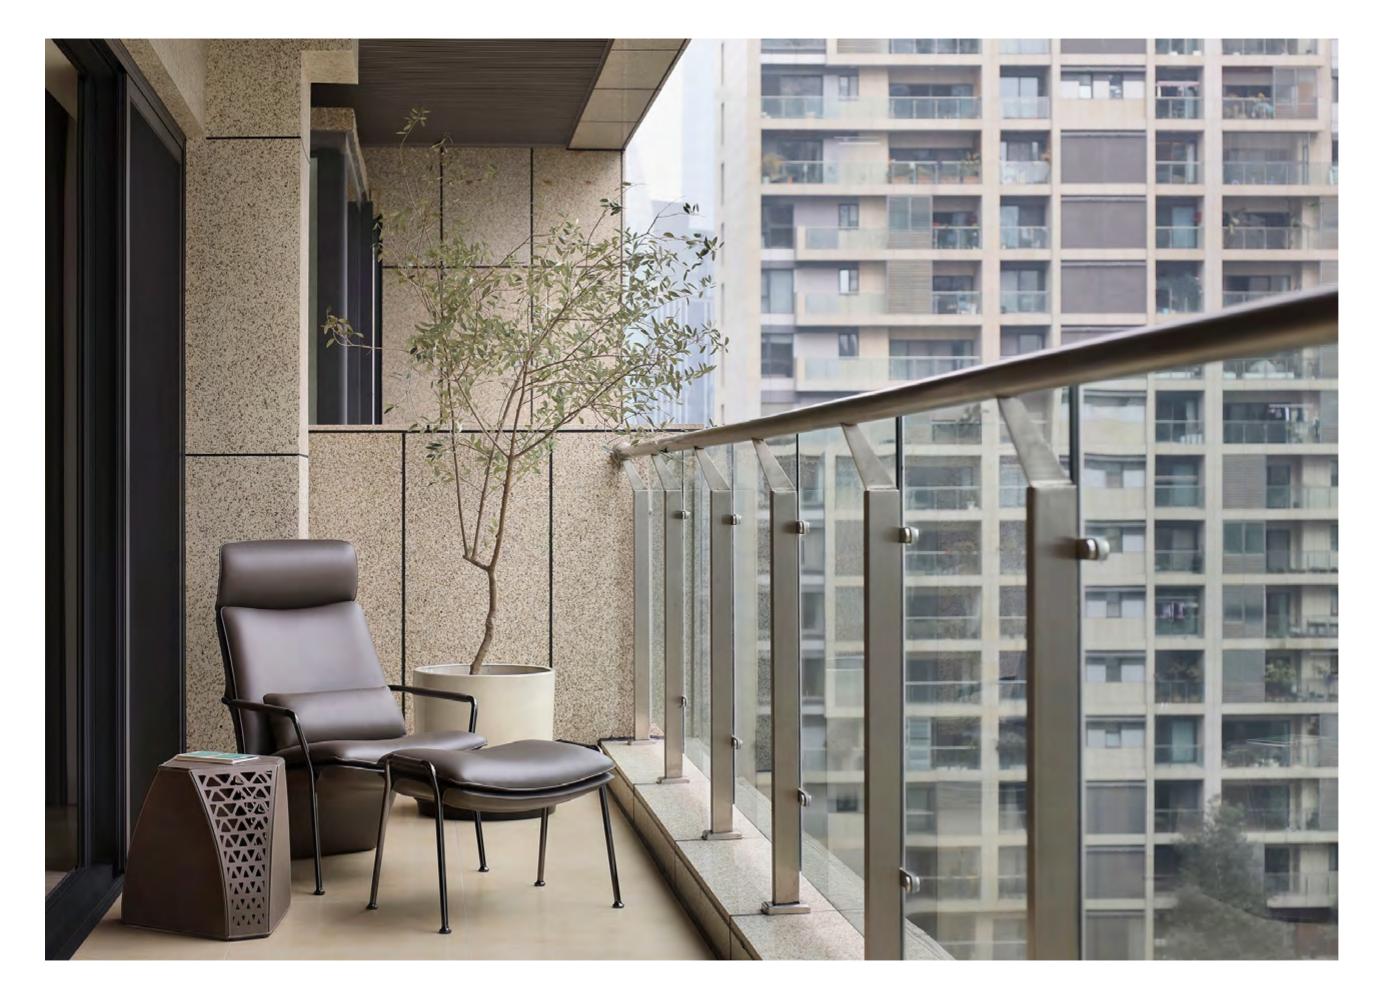

The interiors are characterized by fluidity and organic forms, highlighting an elegant cylindrical bar with a sea view, located near the dining area.

A notable detail is the creation of large sliding windows that connect the living area to the outdoor terrace, which has been enhanced with a green wall and large pots containing olive and lemon trees.