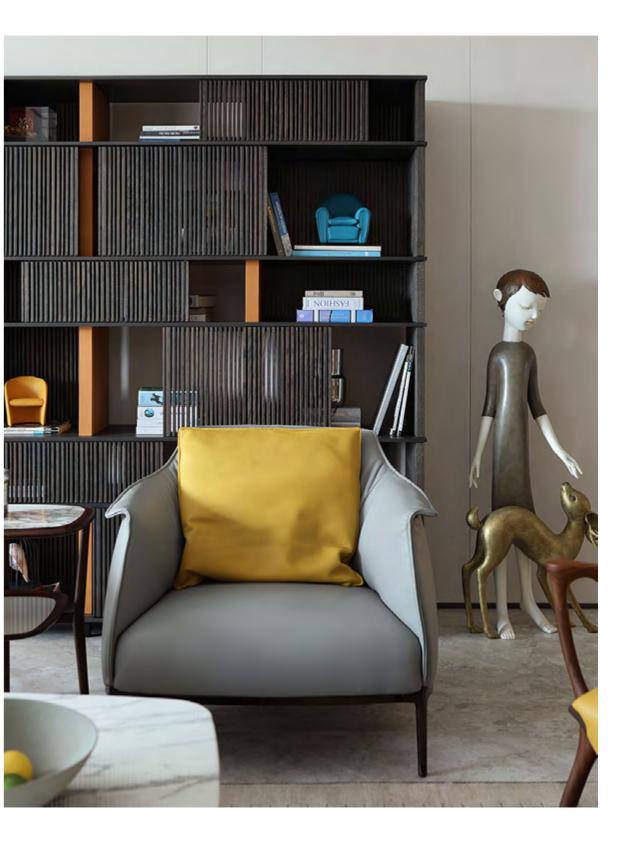

### Greenland Taihu Lake City

Elegant curves and pure texture have injected a new visual experience into this western contemporary space and China garden space residence.

The leather materials and craft details of Poltrona Frau series products are integrated with oriental light and shadow, and the swimming pool, waterscape, cloister and sunken terraced landscape have interpreted a brand-new oriental lifestyle. From indoor to outdoor, it embodies the pure expression after the similarities between western contemporary space and China garden space.

↑ Come Together sofa, Pelle Frau® leather Saddle Extra Cammello / Soul Whitney ↑ Fiorile 120x120 dual-shelf coffee table, semi-brilliant Arabescato venato marble top / ash in a moka stain base

↗ Mamy Blue armchair and ottoman, Pelle Frau® leather Saddle Extra Cammello / SC 34 Maggese

Ming's Heart armchair, Pelle Frau<sup>®</sup> leather Saddle Extra Cammello

ج Montera stool, Pelle Frau® leather Saddle Extra Testa di Moro / Pelle Frau® leather SC 233 Bardiglio ⊾ 1919 armchair, Pelle Frau® leather Nest Ambra ↑ Leplì 39×39 ottoman, Pelle Frau® leather SC 274 Fresco Blue

 $m \kappa$  Vanity Fair XC armchair and ottoman, Pelle Frau $^{
m e}$  leather SC 175 Bengali Green $^{*}$ 

⊼ Turner bookcase

⊾ Fidelio lamp

- ⊾ John-john bed, Pelle Frau® leather SC 22 Chiffon ⊾ Fiorile with drawer side table, Pelle Frau® leather SC 34 Maggese / ash in a moka stain ⊾ Xi lamp table, sapphire glass
- ↑ Ren dressing table, Pelle Frau<sup>®</sup> leather Saddle Extra Talpa
   ↑ Leplì 39×39 ottoman, Pelle Frau<sup>®</sup> leather SC 274 Fresco Blue