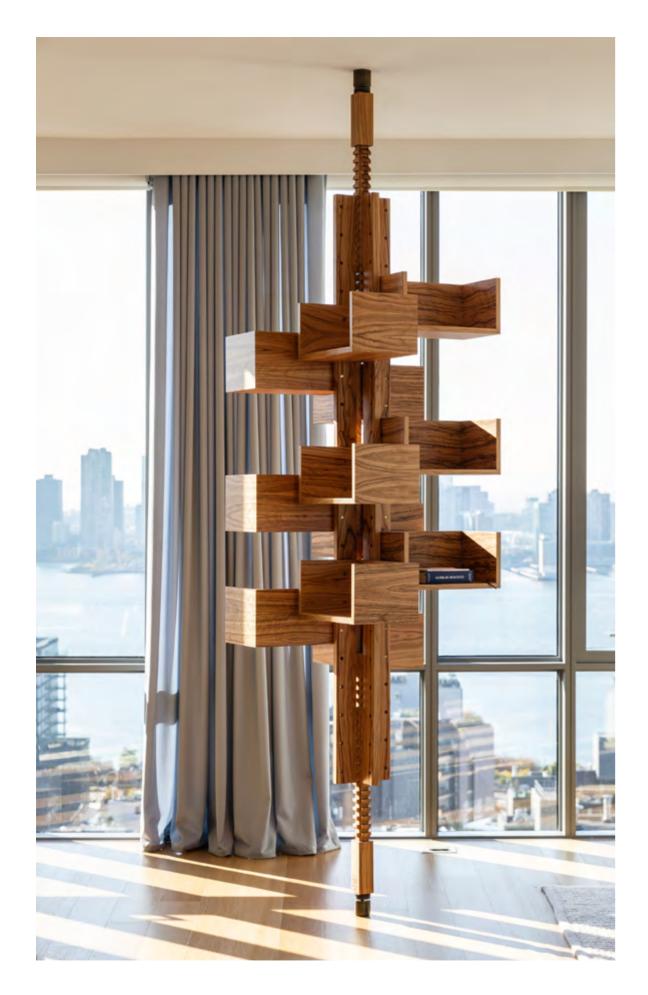

PHOTO: © Federica Carlet

The Poltrona Frau model unit, N28A is located in the North Tower. With its floor to ceiling glass windows, with rounded glass corners that let you "fly" over breathless views of the city, from the Empire State Building, to the Hudson River, the interiors cannot be less. The apartment can be accessed via private elevator opening on the living and dining room area, where the Albero bookcase by Gianfranco Frattini and Xi suspension lamp – designed by Neri & Hu - immediately define the location's personality, while the Bolero Ravel table surrounded by 10 Isadora chairs, are awaiting the next guests that this remarkable setting deserves.