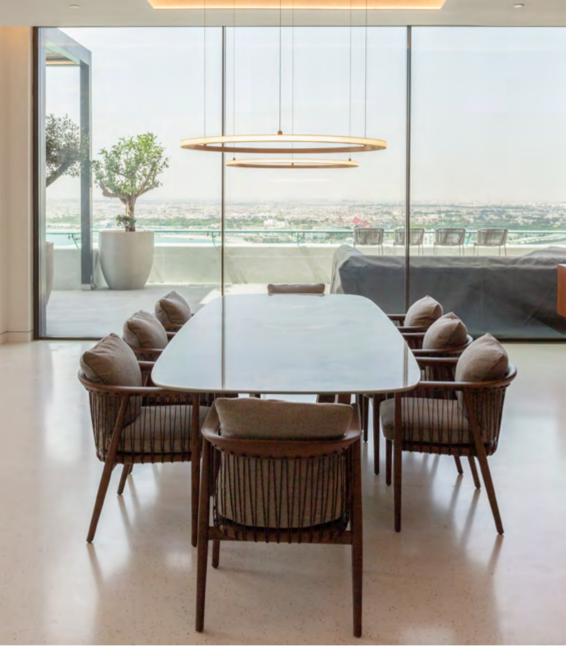

# Penthouse The Pearl 1

Situated on the top two floors of a majestic tower with a 360-degree panoramic sea view, this approximately 900 sqm luxury penthouse offers a breathtaking perspective. The residence is spread over two levels, with a white metal spiral staircase featuring wooden steps serving as a connecting element between the two levels, creating a contemporary and refined design.

The interiors are characterized by fluidity and organic forms, highlighting an elegant cylindrical bar with a sea view, located near the dining area.

A notable detail is the creation of large sliding windows that connect the living area to the outdoor terrace, which has been enhanced with a green wall and large pots containing olive and lemon trees.