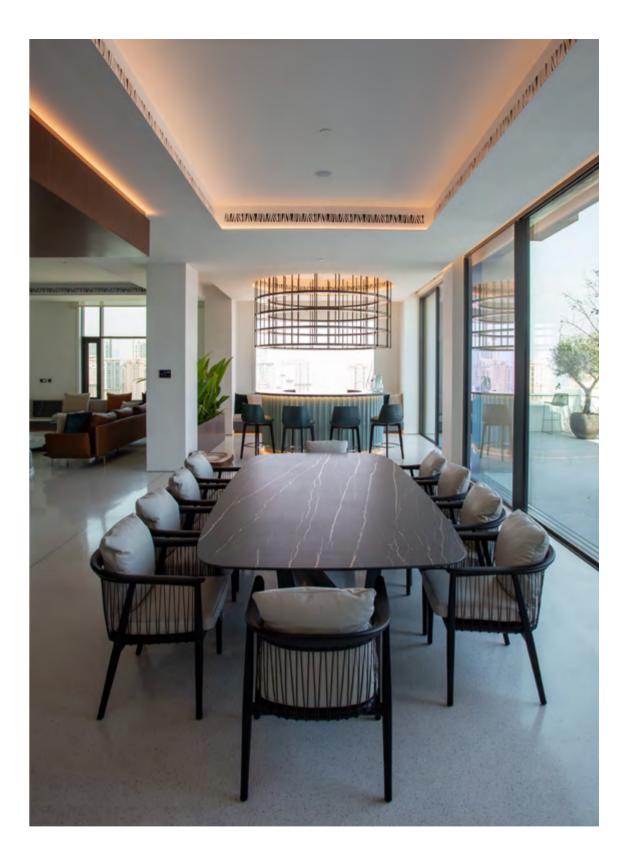

# Penthouse The Pearl 1

Situated on the top two floors of a majestic tower with a 360-degree panoramic sea view, this approximately 900 sqm luxury penthouse offers a breathtaking perspective. The residence is spread over two levels, with a white metal spiral staircase featuring wooden steps serving as a connecting element between the two levels, creating a contemporary and refined design.

The interiors are characterized by fluidity and organic forms, highlighting an elegant cylindrical bar with a sea view, located near the dining area.

A notable detail is the creation of large sliding windows that connect the living area to the outdoor terrace, which has been enhanced with a green wall and large pots containing olive and lemon trees.

The skillful use of wooden boiserie personalizes both the common areas and the bedrooms, in perfect continuity with the library at the entrance, designed to showcase unique decorative pieces.

- ⊾ Get Back sofa, Pelle Frau® leather SC 67 Chiodi di Garofano
- ゃ Dezza armchair, Pelle Frau® leather SC 180 Celadon / black lacquered ash feet
- ▹ Fidelio Ø90 h30 small table, top in semi-brilliant veined Arabescato marble with base in ash in a wenge stain
- ☆ Fidelio Ø120 h30 small table, top in semi-brilliant veined Arabescato marble with base in ash in a wenge stain
- Fidelio Ø45 h49 small table, top in Pelle Frau<sup>®</sup> leather Saddle Extra Testa di Moro with base in ash in a wenge stain

↑ ↗ Viola chair, Pelle Frau® leather SC 22 Chiffon / ash in a moka stain structure ↑ Archibald stool, Pelle Frau® leather SC 187 Selva / ash in a wenge stain

 $\kappa$  H\_O Desk president desk, Pelle Frau $^{\circ}$  leather Saddle Tortora / ash in a teak stain top / white porphyry coloum ≮ Cercle President office chair, Pelle Frau® leather Saddle Executive Ink / fabric Bouclè col. 104 / Aluminum in black finish base ☆ Ming's Heart armchair, Pelle Frau® leather Saddle Extra Cammello / galvanised gunmetal grey finish structure ⊾ Massimosistema sofa, Pelle Frau® leather SC 28 Seppia 尽 Decorative Cushions, Pelle Frau<sup>®</sup> leather SC 22 Chiffon

↑ Archibald stool, Pelle Frau® leather SC 187 Selva / ash in a wenge stain

Doha — Qatar

project:

Peia Associati