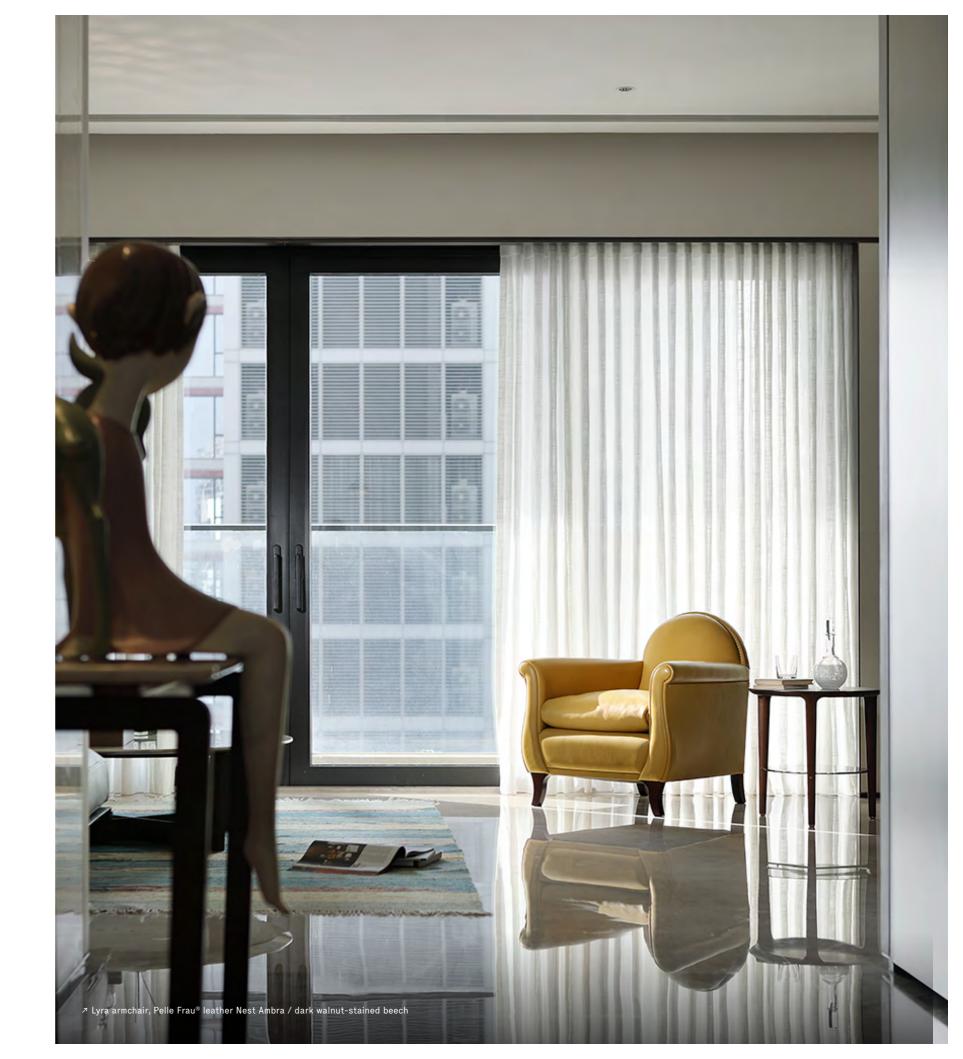

# Penthouse The Pearl 1

Situated on the top two floors of a majestic tower with a 360-degree panoramic sea view, this approximately 900 sqm luxury penthouse offers a breathtaking perspective. The residence is spread over two levels, with a white metal spiral staircase featuring wooden steps serving as a connecting element between the two levels, creating a contemporary and refined design.

The interiors are characterized by fluidity and organic forms, highlighting an elegant cylindrical bar with a sea view, located near the dining area.

A notable detail is the creation of large sliding windows that connect the living area to the outdoor terrace, which has been enhanced with a green wall and large pots containing olive and lemon trees.

The skillful use of wooden boiserie personalizes both the common areas and the bedrooms, in perfect continuity with the library at the entrance, designed to showcase unique decorative pieces.

- ⊾ Get Back sofa, Pelle Frau® leather SC 67 Chiodi di Garofano
- ゃ Dezza armchair, Pelle Frau® leather SC 180 Celadon / black lacquered ash feet
- ▹ Fidelio Ø90 h30 small table, top in semi-brilliant veined Arabescato marble with base in ash in a wenge stain
- ☆ Fidelio Ø120 h30 small table, top in semi-brilliant veined Arabescato marble with base in ash in a wenge stain
- Fidelio Ø45 h49 small table, top in Pelle Frau<sup>®</sup> leather Saddle Extra Testa di Moro with base in ash in a wenge stain