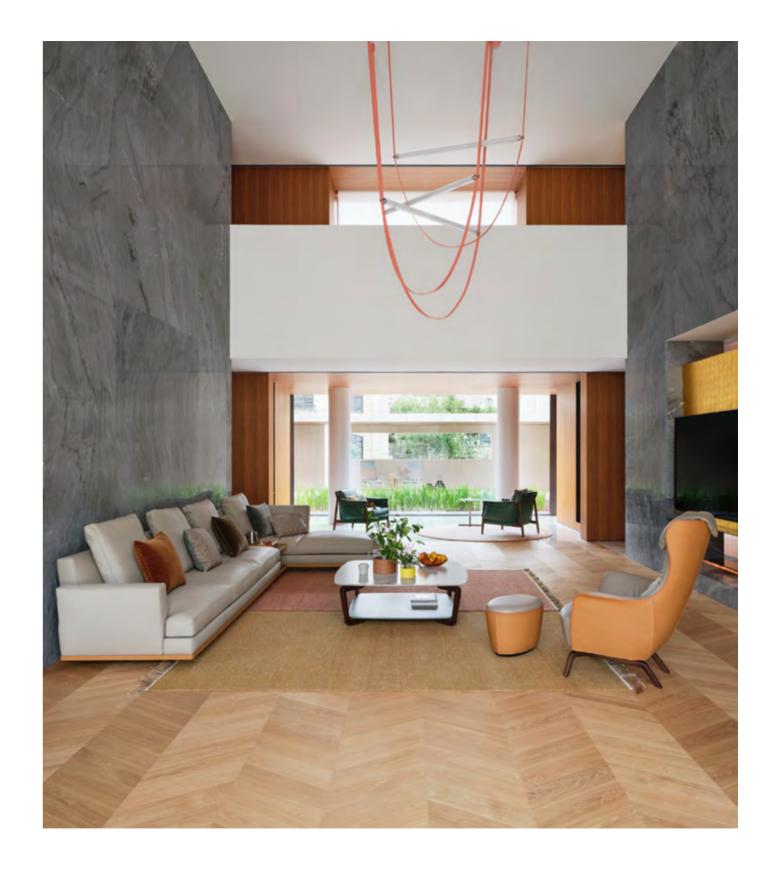

## Zhenghong Zhenzhu

The fusion of the clean and pure essence of life with the outdoor natural scenery envelops the entire space in a thin and warm atmosphere.

The Poltronafrau series of products integrate appearance and color into space, endowing space value with creative spirit and professional expression.

⊾ Let it Be sofa, Pelle Frau® leather SC 51 Panna / Pelle Frau® Saddle Extra Corda ↑ Dezza 24 armchair, Pelle Frau® leather Nest Larimar

↑↗ Bolero table 220×110 , semi-brilliant Calacatta gold marble ↑↗ Montera chairs, Pelle Frau® leather Saddle Extra Testa di Moro / Pelle Frau® leather SC 51 Panna

↑ ↗ Rips large and small pot ↑ ↗ Pura bowl

- Ren dressing table, Pelle Frau<sup>®</sup> leather Saddle Extra Corda
  Ming's Heart armchair, Pelle Frau<sup>®</sup> leather Saddle Extra Corda

↑ Fidelio Notte chest of drawer, Pelle Frau® leather Saddle Extra Polvere / Canaletto walnut ↗ Isadora chair, Saddle Extra Polvere