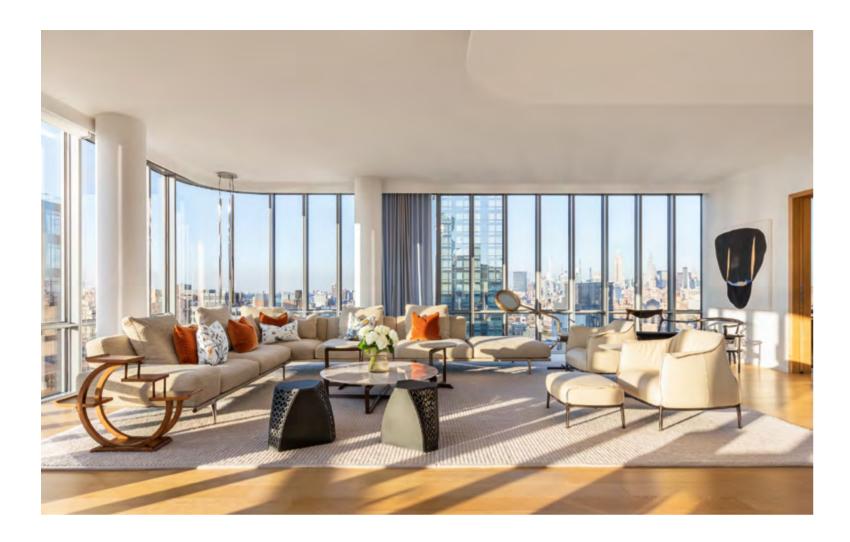

### 565 Broome SoHo

565 Broome SoHo is the result of a collaboration between Renzo Piano Building Workshop, the Paris interior design firm RDAI, and Italian developers, Bizzi & Partners Development. A true architectural dream team, for an exclusive 30-story residential project, made of two glass towers dominating the Hudson River, in SoHo the artistic neighbourhood of New York. Expertise, passion for innovation combined with a profound knowledge of New York's and in particular of the neighbourhood's history. These are the materials on which the project was built, and where Poltrona Frau was called to give its important contribution to the furnishing of an astonishing 17-milliondollar residence.

PHOTO: © Federica Carlet

The Poltrona Frau model unit, N28A is located in the North Tower. With its floor to ceiling glass windows, with rounded glass corners that let you "fly" over breathless views of the city, from the Empire State Building, to the Hudson River, the interiors cannot be less. The apartment can be accessed via private elevator opening on the living and dining room area, where the Albero bookcase by Gianfranco Frattini and Xi suspension lamp – designed by Neri & Hu - immediately define the location's personality, while the Bolero Ravel table surrounded by 10 Isadora chairs, are awaiting the next guests that this remarkable setting deserves.

31 artworks from 10 different contemporary artists, complete the styling of this cream coloured side of the house, flooded with light in the day and with an indescribable atmosphere in the evening and at night. The master bedroom suite includes the Times bed, named after the famous font type, with a custom-made headboard, together with a Club armchair by Renzo Frau. The room faces on a full-length window view over the city that never sleeps with an audacious contrasting relaxing and warm atmosphere.

Poltrona Frau's signature continues with an imposing composition of the Let it Be sofa, Archibald and Jay Lounge armchairs, Montera stools, Ren bookcases in the kitchen and in a reading room, the GranTorino Coupè and Suzie Wong beds in the further two bedrooms. Fidelio low cabinet and Lloyd storage units complete the series of endless pieces of furniture in this amazing Poltrona Frau apartment, 4,682 square feet of timeless elegance and style.