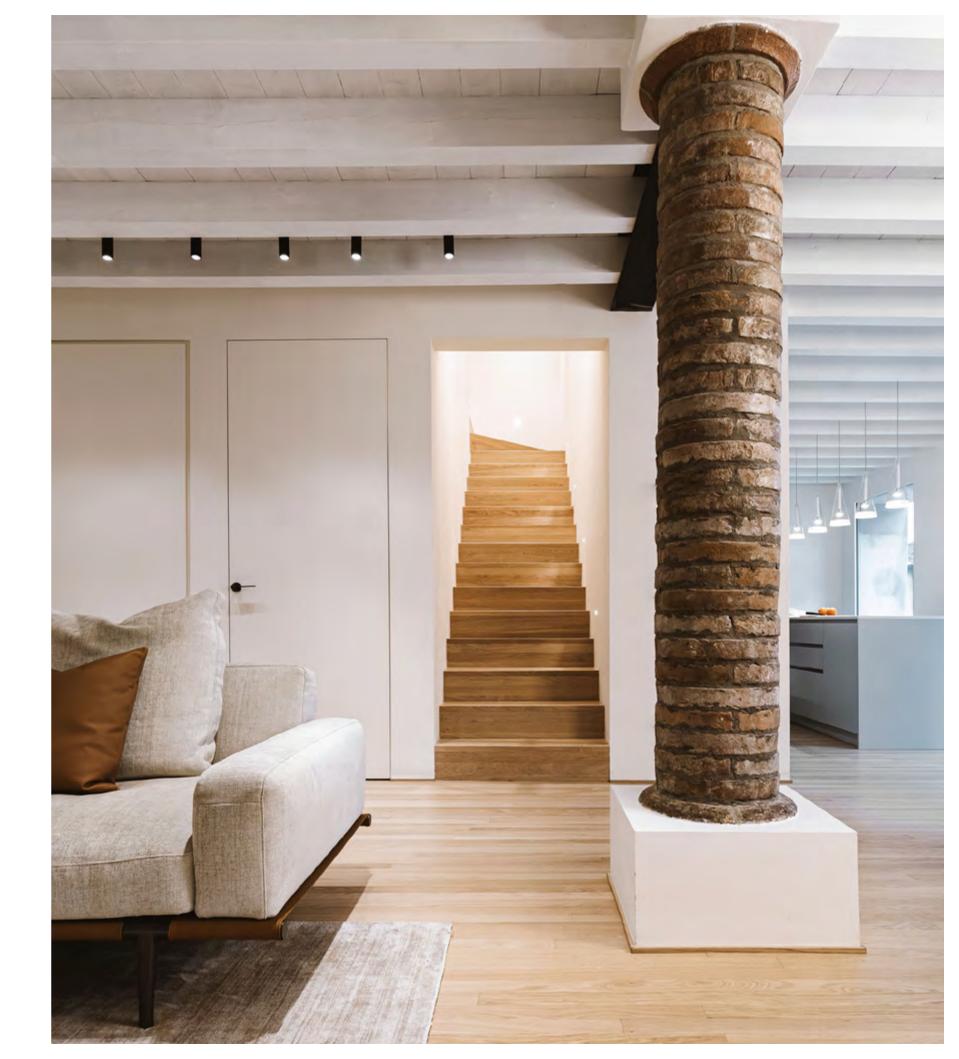

# Athree-level villa house

A three-level villa house with spacious backyard is a dream house for lots of people. Furniture has always been the key element in a space. The owner was deeply in love with Poltrona Frau and with the hundred years of Italian craftmanship. The owner kept a space with the best natural lighting for it. The graceful and charming position of the chair easily makes people think it's an art.

Design should be a decision made after understanding the needs of the customer. After reorganizing the ideas with the renovated equipment, the house is ready for its next mission. The family memories are continued.