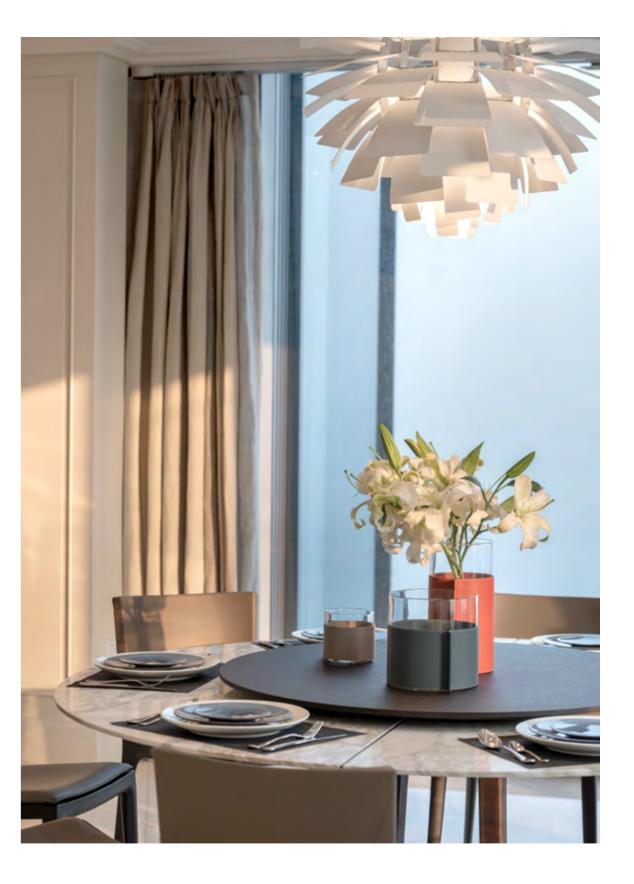

### Greenland Taihu Lake City

Elegant curves and pure texture have injected a new visual experience into this western contemporary space and China garden space residence.

The leather materials and craft details of Poltrona Frau series products are integrated with oriental light and shadow, and the swimming pool, waterscape, cloister and sunken terraced landscape have interpreted a brand-new oriental lifestyle. From indoor to outdoor, it embodies the pure expression after the similarities between western contemporary space and China garden space.

↑ Come Together sofa, Pelle Frau® leather Saddle Extra Cammello / Soul Whitney ↑ Fiorile 120x120 dual-shelf coffee table, semi-brilliant Arabescato venato marble top / ash in a moka stain base

↗ Mamy Blue armchair and ottoman, Pelle Frau® leather Saddle Extra Cammello / SC 34 Maggese