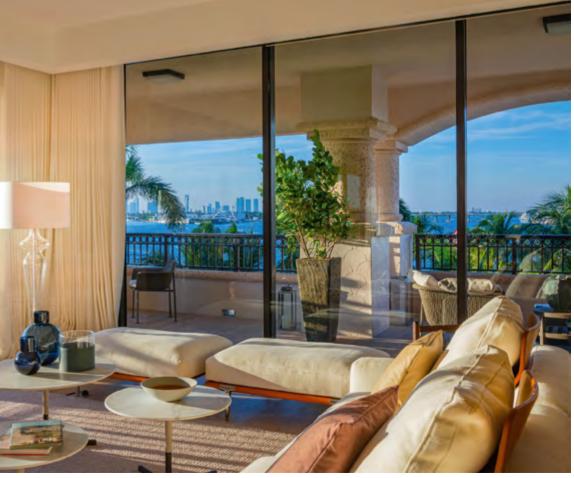

PHOTO: © Maria Galli Photo

Wood flooring, custom millwork, floor-to-ceiling sliding doors provide an abundance of natural light from a 1,729-square-foot wraparound terrace, facing over the Atlantic Ocean, South Beach, Downtown Miami. The residence opens on a library lounge, with a matte-black-oak Lloyd bookcase designed by Jean-Marie Massaud for Poltrona Frau, covered with camel saddle leather and bright, orange shelving. Cream is the colour theme of the living room, where the Let it Be sofa and a matching ottoman, are a hymn to comfort and relax, while the Isidoro bar cabinet lined with saddle leather represents the spirit of the party. In the master bedrooms, Poltrona Frau besides upholstering the bedside tables, is also represented by its Ginger desk chair, Leplì twill fabric pouf, Nivola love seat and Brera bench at the foot of the Suzie Wong bed.