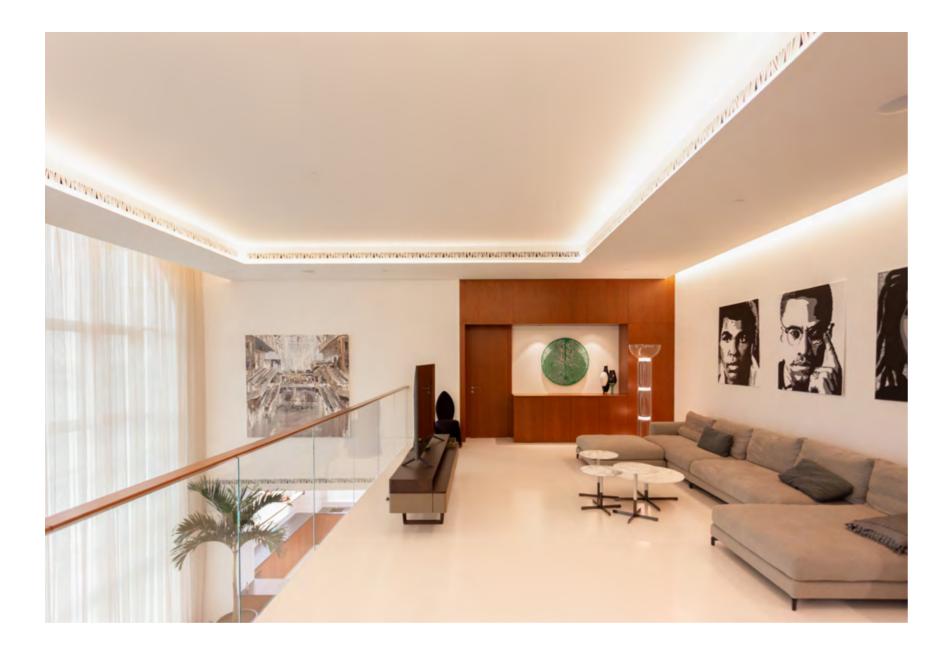

# Penthouse The Pearl 1

Situated on the top two floors of a majestic tower with a 360-degree panoramic sea view, this approximately 900 sqm luxury penthouse offers a breathtaking perspective. The residence is spread over two levels, with a white metal spiral staircase featuring wooden steps serving as a connecting element between the two levels, creating a contemporary and refined design.

The interiors are characterized by fluidity and organic forms, highlighting an elegant cylindrical bar with a sea view, located near the dining area.

A notable detail is the creation of large sliding windows that connect the living area to the outdoor terrace, which has been enhanced with a green wall and large pots containing olive and lemon trees.

The skillful use of wooden boiserie personalizes both the common areas and the bedrooms, in perfect continuity with the library at the entrance, designed to showcase unique decorative pieces.

- ⊾ Get Back sofa, Pelle Frau® leather SC 67 Chiodi di Garofano
- ゃ Dezza armchair, Pelle Frau® leather SC 180 Celadon / black lacquered ash feet
- ▹ Fidelio Ø90 h30 small table, top in semi-brilliant veined Arabescato marble with base in ash in a wenge stain
- ☆ Fidelio Ø120 h30 small table, top in semi-brilliant veined Arabescato marble with base in ash in a wenge stain
- Fidelio Ø45 h49 small table, top in Pelle Frau<sup>®</sup> leather Saddle Extra Testa di Moro with base in ash in a wenge stain