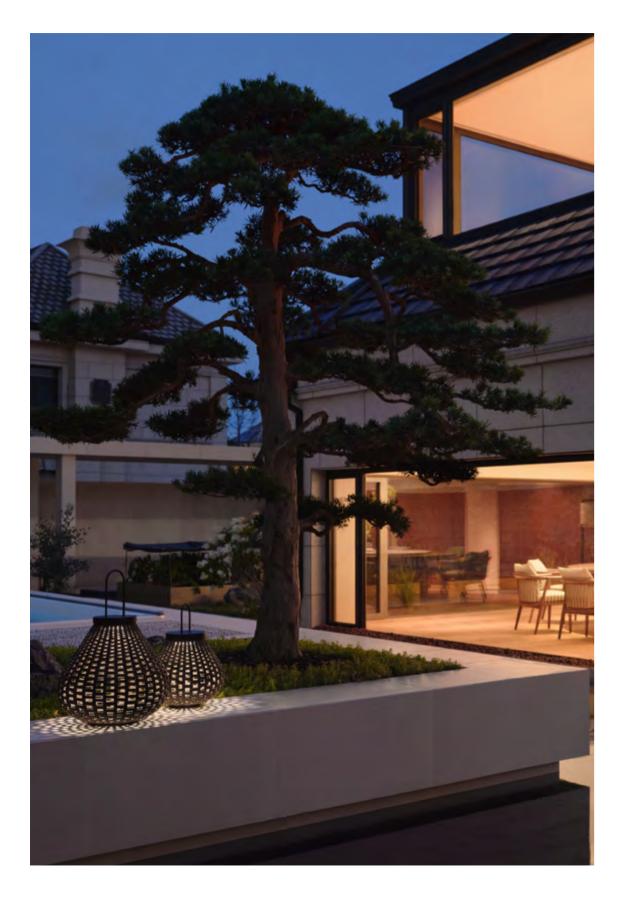

### Greenland Taihu Lake City

Elegant curves and pure texture have injected a new visual experience into this western contemporary space and China garden space residence.

The leather materials and craft details of Poltrona Frau series products are integrated with oriental light and shadow, and the swimming pool, waterscape, cloister and sunken terraced landscape have interpreted a brand-new oriental lifestyle. From indoor to outdoor, it embodies the pure expression after the similarities between western contemporary space and China garden space.

↑ Come Together sofa, Pelle Frau® leather Saddle Extra Cammello / Soul Whitney ↑ Fiorile 120x120 dual-shelf coffee table, semi-brilliant Arabescato venato marble top / ash in a moka stain base

↗ Mamy Blue armchair and ottoman, Pelle Frau® leather Saddle Extra Cammello / SC 34 Maggese