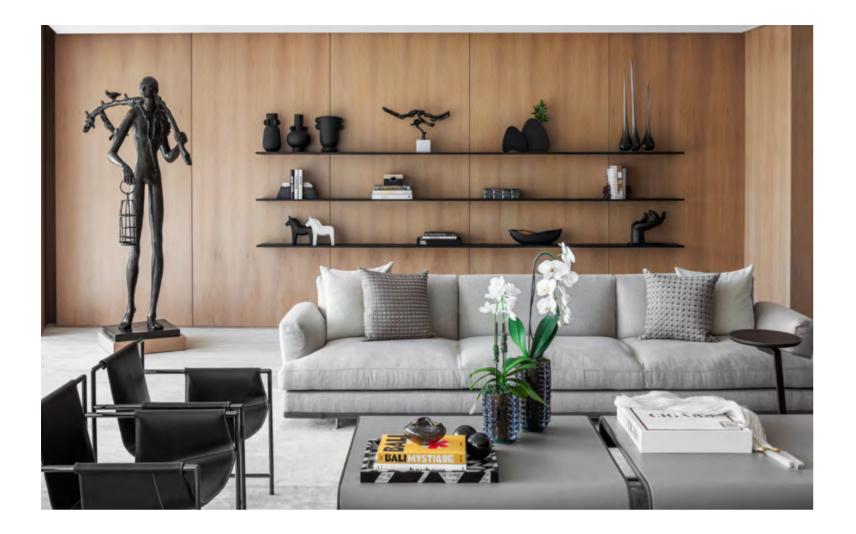

### Greenland Taihu Lake City

Elegant curves and pure texture have injected a new visual experience into this western contemporary space and China garden space residence.

The leather materials and craft details of Poltrona Frau series products are integrated with oriental light and shadow, and the swimming pool, waterscape, cloister and sunken terraced landscape have interpreted a brand-new oriental lifestyle. From indoor to outdoor, it embodies the pure expression after the similarities between western contemporary space and China garden space.

↑ Come Together sofa, Pelle Frau® leather Saddle Extra Cammello / Soul Whitney ↑ Fiorile 120x120 dual-shelf coffee table, semi-brilliant Arabescato venato marble top / ash in a moka stain base

↗ Mamy Blue armchair and ottoman, Pelle Frau® leather Saddle Extra Cammello / SC 34 Maggese