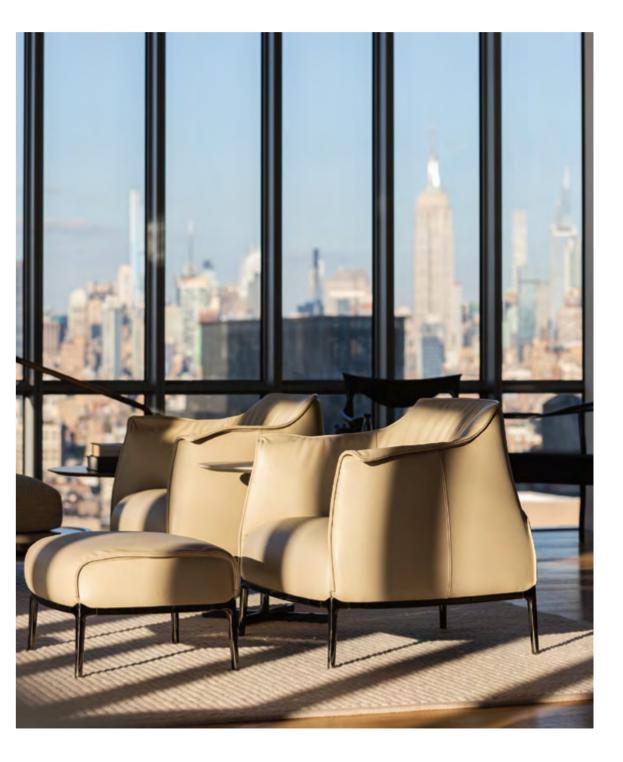

PHOTO: © Federica Carlet

The Poltrona Frau model unit, N28A is located in the North Tower. With its floor to ceiling glass windows, with rounded glass corners that let you "fly" over breathless views of the city, from the Empire State Building, to the Hudson River, the interiors cannot be less. The apartment can be accessed via private elevator opening on the living and dining room area, where the Albero bookcase by Gianfranco Frattini and Xi suspension lamp – designed by Neri & Hu - immediately define the location's personality, while the Bolero Ravel table surrounded by 10 Isadora chairs, are awaiting the next guests that this remarkable setting deserves.