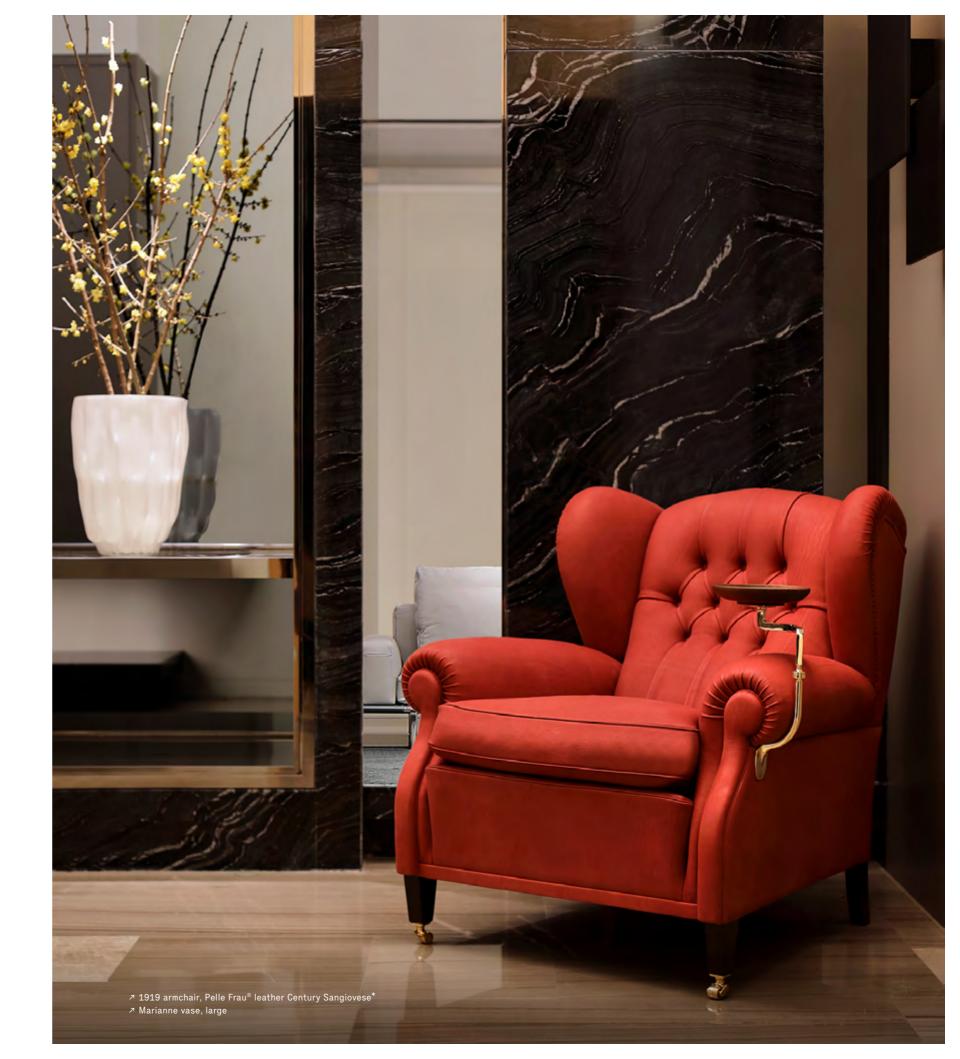

↑௩ Marianne vase, large ௩ Wine bag, Pelle Frau® leather SC 68 Sahara CECCOTTICOLLEZIONI products

- $\uparrow$   $\ltimes$  Full Table round Ø180, walnut dark structure / Calacatta marble top
- ↑ < Teresa chair, walnut dark structure / Pelle Frau® leather SC 26 Topo
- ↑ Ala chair with armcrests, walnut dark structure / Pelle Frau® leather SC 34 Maggese
- ↑ D.g. consolle, walnut dark