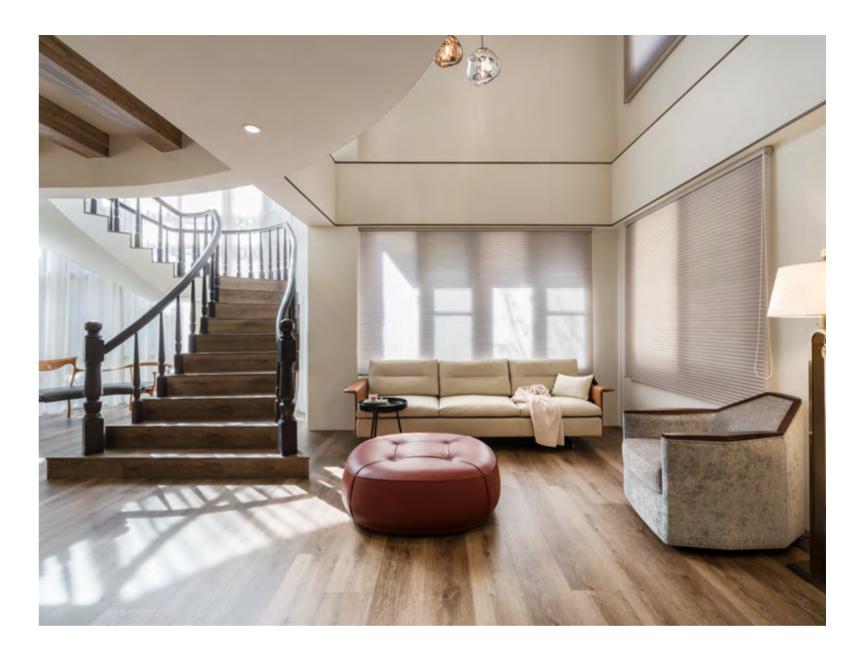

#### Longtan Taoyuan — Taiwan

credits: Immortal Design

# Athree-level villa house

A three-level villa house with spacious backyard is a dream house for lots of people. Furniture has always been the key element in a space. The owner was deeply in love with Poltrona Frau and with the hundred years of Italian craftmanship. The owner kept a space with the best natural lighting for it. The graceful and charming position of the chair easily makes people think it's an art.

Design should be a decision made after understanding the needs of the customer. After reorganizing the ideas with the renovated equipment, the house is ready for its next mission. The family memories are continued.