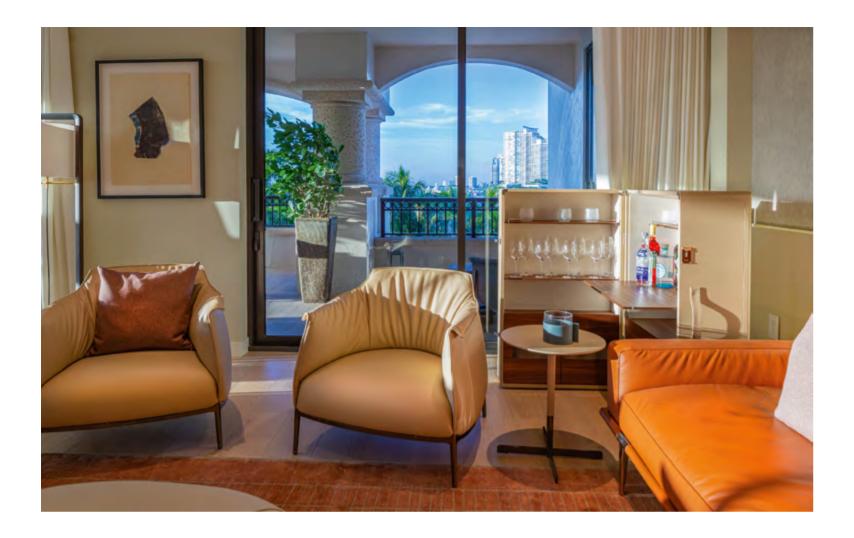

PHOTO: © Maria Galli Photo

Wood flooring, custom millwork, floor-to-ceiling sliding doors provide an abundance of natural light from a 1,729-square-foot wraparound terrace, facing over the Atlantic Ocean, South Beach, Downtown Miami. The residence opens on a library lounge, with a matte-black-oak Lloyd bookcase designed by Jean-Marie Massaud for Poltrona Frau, covered with camel saddle leather and bright, orange shelving. Cream is the colour theme of the living room, where the Let it Be sofa and a matching ottoman, are a hymn to comfort and relax, while the Isidoro bar cabinet lined with saddle leather represents the spirit of the party. In the master bedrooms, Poltrona Frau besides upholstering the bedside tables, is also represented by its Ginger desk chair, Leplì twill fabric pouf, Nivola love seat and Brera bench at the foot of the Suzie Wong bed.