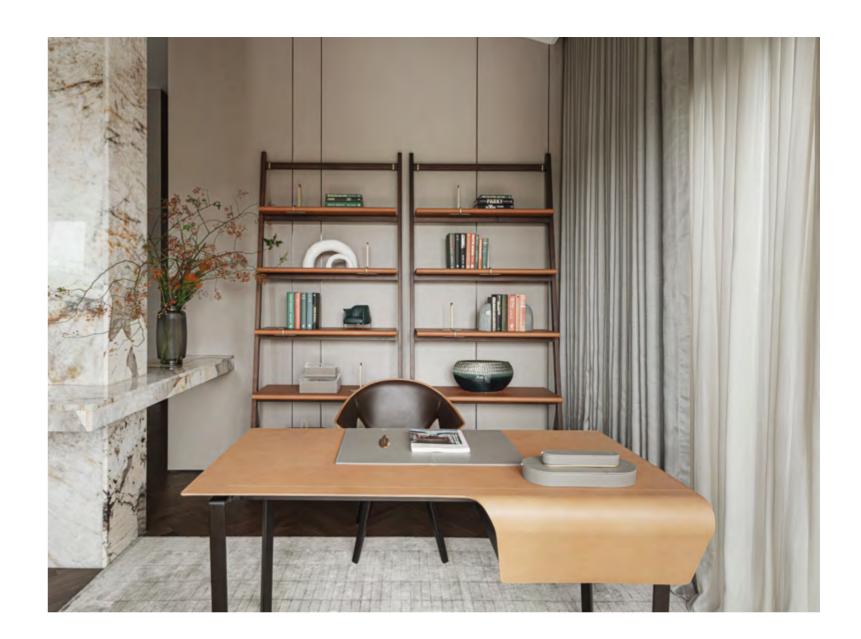

↑ ় Full Table round Ø180, walnut moka structure / Mediterraneo marble top ↑ ় Neverfull low cabinet, American walnut / brown walnut base / Cervaiole marble top

↑ ⊾ Fred desk, Pelle Frau® leather Saddle Extra Cammello / ash in a wenge stain ↑ ⊾ Ginger armchair, Pelle Frau® leather Saddle Extra Cammello / SC 80 Bruno Havana / ash in a wengè stain ↑ ⊾ Ren Bookcase, Pelle Frau® leather Saddle Extra Cammello / Canaletto walnut structure ↑ ⊾ Zhuang Desk, Pelle Frau® leather Saddle Tortora

- ↑ Moondance night table, Pelle Frau® leather SC 28 Seppia / semi-brilliant Calacatta Gold marble top / Canaletto walnut back
- ↑ Xi lamp table, Sapphire glass ↗ Turner bookcase, Pelle Frau® leather Saddle Executive Ink / Canaletto walnut structure
- ↗ Dezza 48 armchair, Pelle Frau® leather SC 20 Inchiostro / Cavallino / black lasquered ash legs
- ↗ Leplì 39x39 ottoman, fabric Nouveau col. 13 Blu scuro\* / Pelle Frau® leather SC 239 Prussia\*