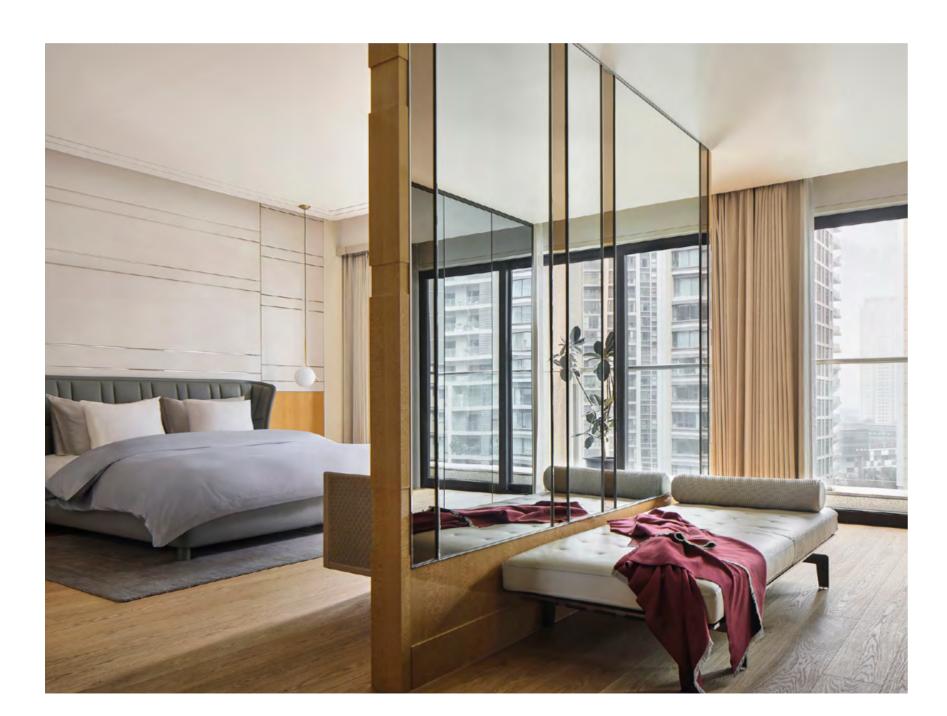

### Greenland Taihu Lake City

Elegant curves and pure texture have injected a new visual experience into this western contemporary space and China garden space residence.

The leather materials and craft details of Poltrona Frau series products are integrated with oriental light and shadow, and the swimming pool, waterscape, cloister and sunken terraced landscape have interpreted a brand-new oriental lifestyle. From indoor to outdoor, it embodies the pure expression after the similarities between western contemporary space and China garden space.

↑ Come Together sofa, Pelle Frau® leather Saddle Extra Cammello / Soul Whitney ↑ Fiorile 120x120 dual-shelf coffee table, semi-brilliant Arabescato venato marble top / ash in a moka stain base

↗ Mamy Blue armchair and ottoman, Pelle Frau® leather Saddle Extra Cammello / SC 34 Maggese