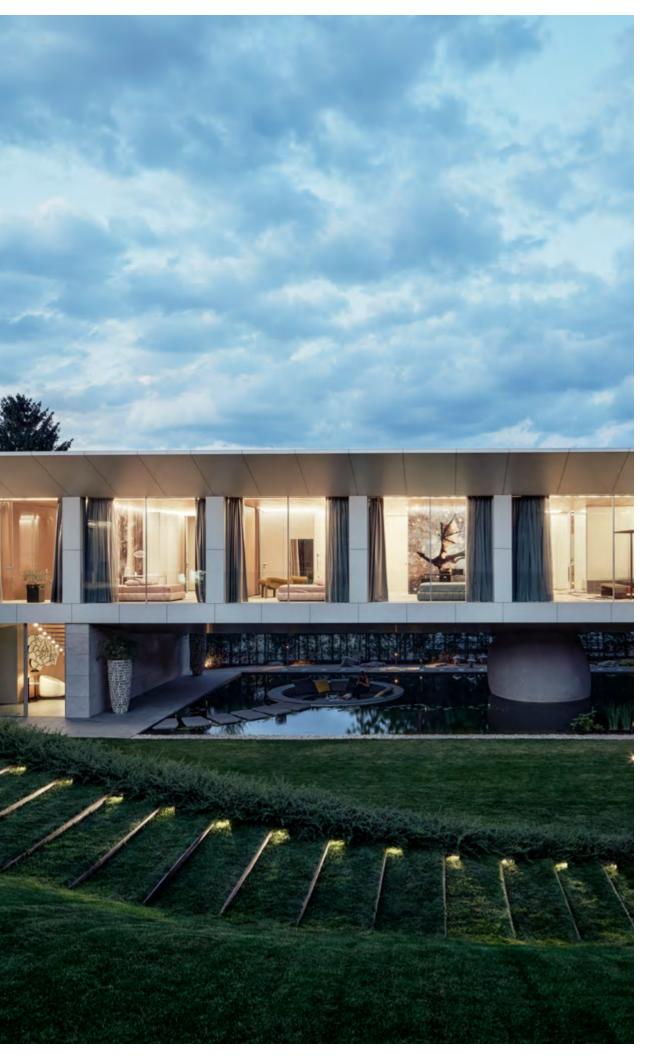

### Greenland Taihu Lake City

Elegant curves and pure texture have injected a new visual experience into this western contemporary space and China garden space residence.

The leather materials and craft details of Poltrona Frau series products are integrated with oriental light and shadow, and the swimming pool, waterscape, cloister and sunken terraced landscape have interpreted a brand-new oriental lifestyle. From indoor to outdoor, it embodies the pure expression after the similarities between western contemporary space and China garden space.

↑ Come Together sofa, Pelle Frau® leather Saddle Extra Cammello / Soul Whitney ↑ Fiorile 120x120 dual-shelf coffee table, semi-brilliant Arabescato venato marble top / ash in a moka stain base

↗ Mamy Blue armchair and ottoman, Pelle Frau® leather Saddle Extra Cammello / SC 34 Maggese