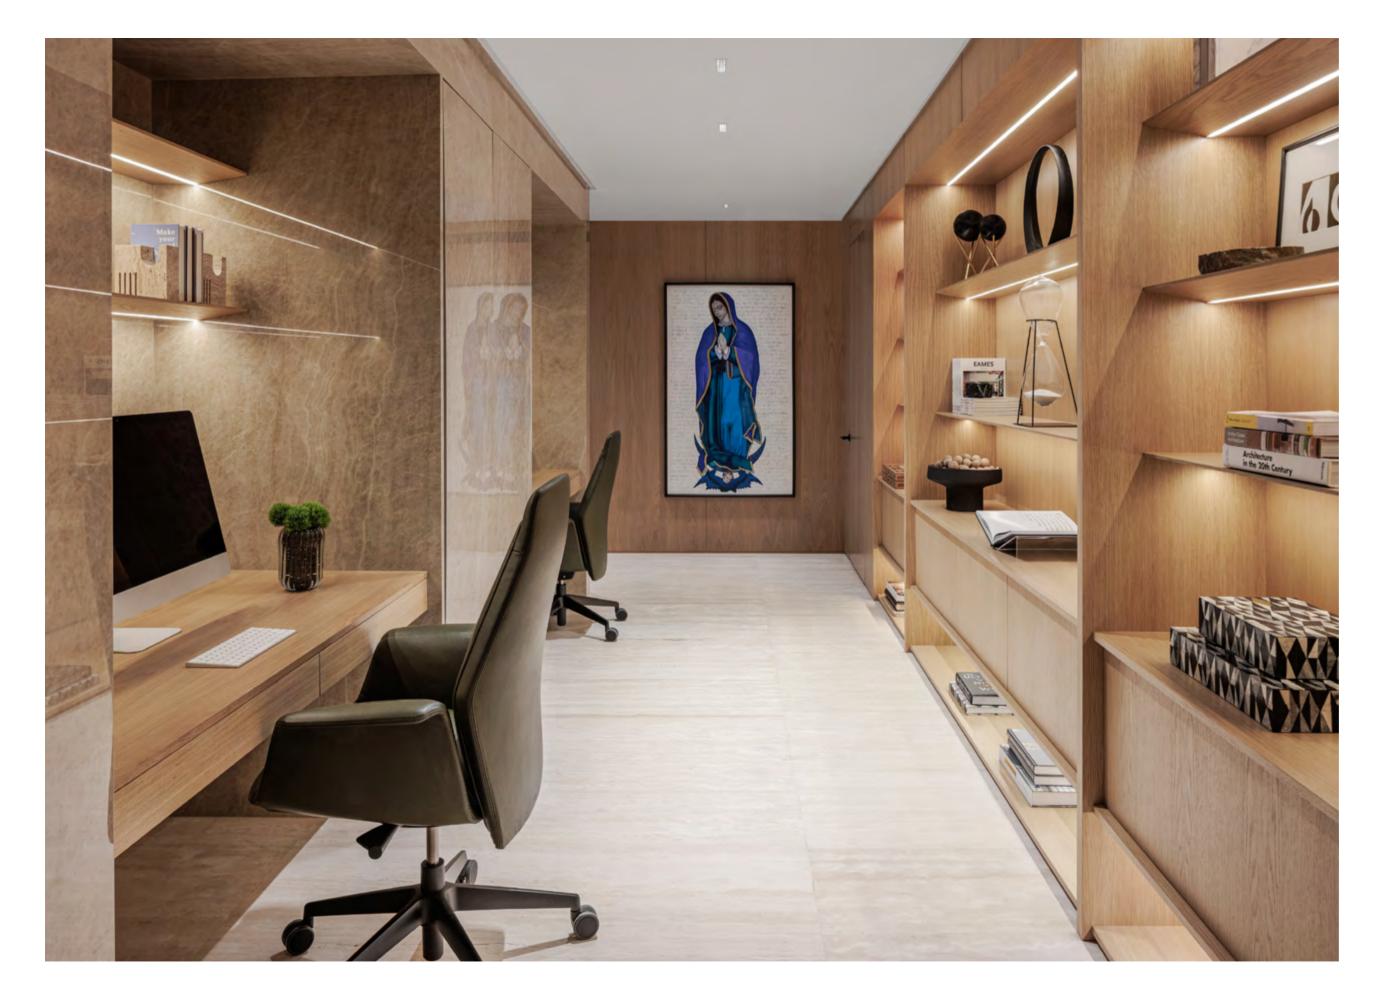

# Chongqing residential project

"Our lives are inseparable from space, light and order, just like we cannot do without bread and sleep."

These words by Le Corbusier are the inspiring concept for this residential project in Chongqing. Here is the world away from chaos of the city. Space becomes liquid, divided into just four rooms over a surface of 700 square meters. High-rise ceilings give space to Poltrona Frau's contribution to this elegant and sombre atmosphere. Stable and restrained, the character of the homeowner and his wife, is perfectly presented in the use of neutral tones throughout the house. The living and dining areas are dominated by grey and sand nuances, where daylight comes from the huge floor-to-ceiling windows.

Two adjoining but separated sitting areas create multiple convivial or relaxing occasions, on the left GranTorino sofa and two Archibald armchairs with a round Ilary coffee table in the centre, all designed by Jean-Marie Massaud. A Blue Pallo glass vase by Carina Seth Andersson reflects the light and the moment. In the second sitting room, with a modern white mantlepiece, a Mamy Blue armchair by Roberto Lazzeroni and matching pouf create the perfect reading corner.

From the study to the bedroom, every piece of Poltrona Frau fits perfectly with the house. In the TV area, where grey tones characterise the space, we find the famous Dezza armchair by Gio Ponti in a bright light blue, with a Fiorile coffee table. In the studio room, we find a Lloyd bookcase with a Downtown president office chair, completed by a Leather Pot vase. The main dining room discovers light and nature through the glass façade over a Bolero table surrounded by Montera chairs (both by Roberto Lazzeroni), while in a second dining room we find a round version of Bolero table with Lazy Susan rotating top. Montera chairs, in white and black and a Fidelio High cabinet complete the scene. Fidelio Notte, Mamy Blue bed and a Nivola armchair, all designed by Roberto Lazzeroni, are the protagonists of the last space, the sleeping area, in the same colour theme that characterizes the entire home: grey, white and sand.