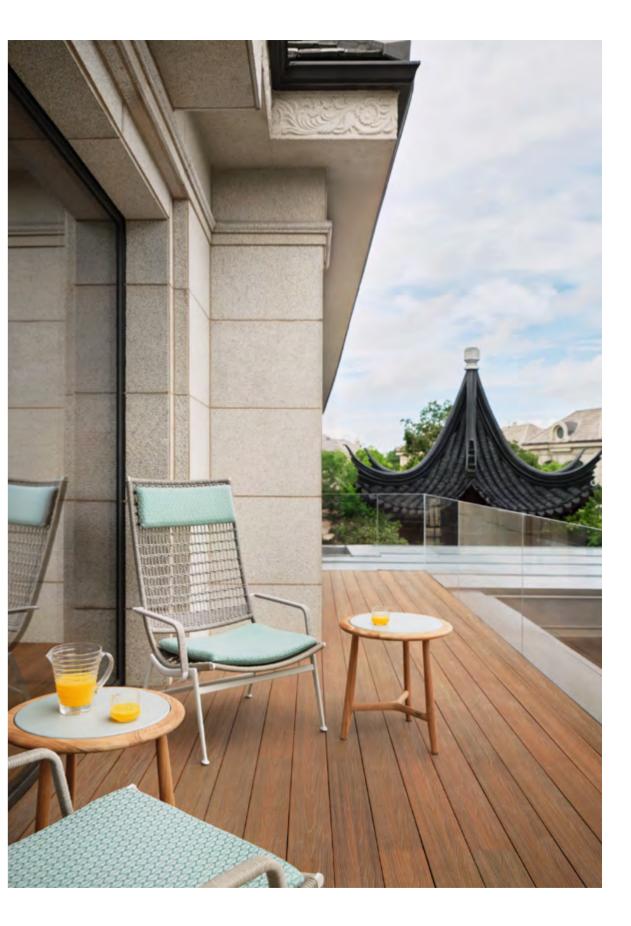

### Greenland Taihu Lake City

Elegant curves and pure texture have injected a new visual experience into this western contemporary space and China garden space residence.

The leather materials and craft details of Poltrona Frau series products are integrated with oriental light and shadow, and the swimming pool, waterscape, cloister and sunken terraced landscape have interpreted a brand-new oriental lifestyle. From indoor to outdoor, it embodies the pure expression after the similarities between western contemporary space and China garden space.

↑ Come Together sofa, Pelle Frau® leather Saddle Extra Cammello / Soul Whitney ↑ Fiorile 120x120 dual-shelf coffee table, semi-brilliant Arabescato venato marble top / ash in a moka stain base

↗ Mamy Blue armchair and ottoman, Pelle Frau® leather Saddle Extra Cammello / SC 34 Maggese