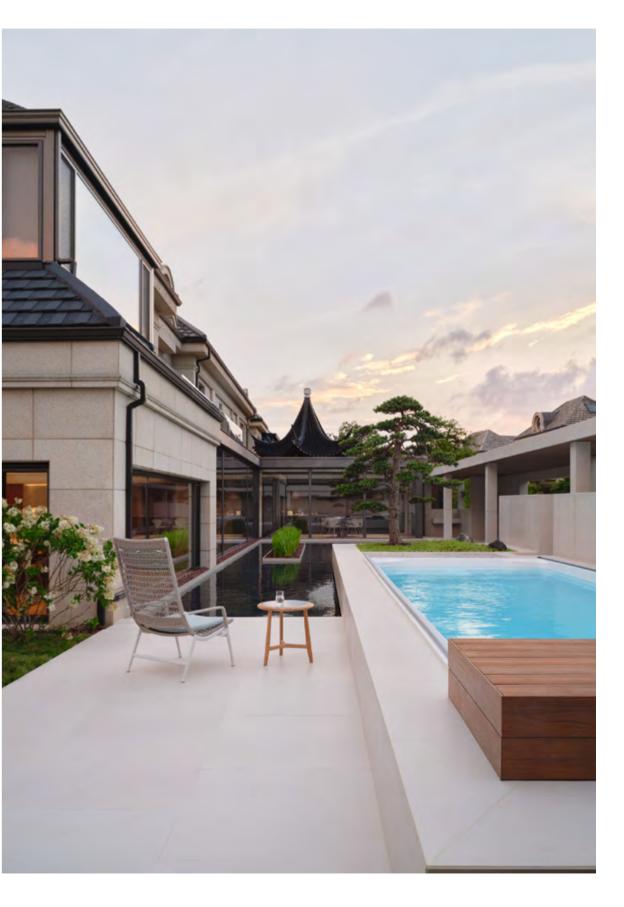

### Greenland Taihu Lake City

Elegant curves and pure texture have injected a new visual experience into this western contemporary space and China garden space residence.

The leather materials and craft details of Poltrona Frau series products are integrated with oriental light and shadow, and the swimming pool, waterscape, cloister and sunken terraced landscape have interpreted a brand-new oriental lifestyle. From indoor to outdoor, it embodies the pure expression after the similarities between western contemporary space and China garden space.

↑ Come Together sofa, Pelle Frau® leather Saddle Extra Cammello / Soul Whitney ↑ Fiorile 120x120 dual-shelf coffee table, semi-brilliant Arabescato venato marble top / ash in a moka stain base

↗ Mamy Blue armchair and ottoman, Pelle Frau® leather Saddle Extra Cammello / SC 34 Maggese