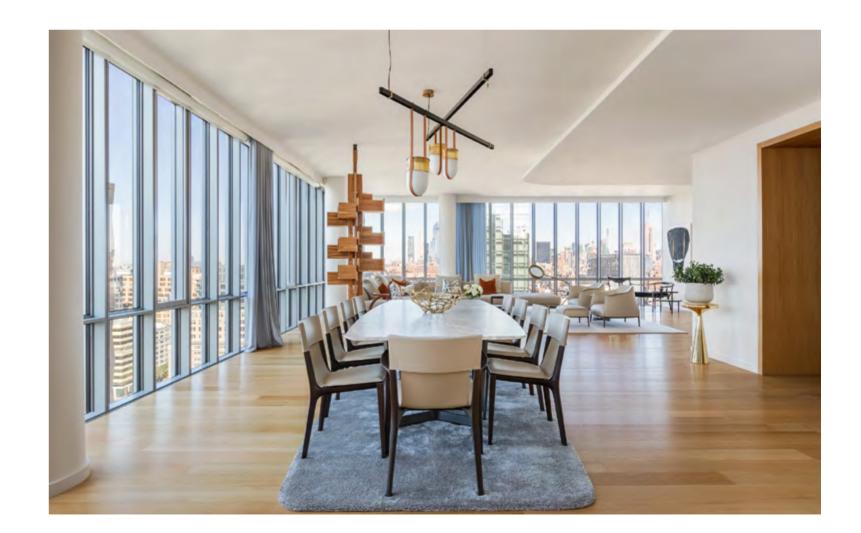

### 565 Broome SoHo

565 Broome SoHo is the result of a collaboration between Renzo Piano Building Workshop, the Paris interior design firm RDAI, and Italian developers, Bizzi & Partners Development. A true architectural dream team, for an exclusive 30-story residential project, made of two glass towers dominating the Hudson River, in SoHo the artistic neighbourhood of New York. Expertise, passion for innovation combined with a profound knowledge of New York's and in particular of the neighbourhood's history. These are the materials on which the project was built, and where Poltrona Frau was called to give its important contribution to the furnishing of an astonishing 17-milliondollar residence.

PHOTO: © Federica Carlet

The Poltrona Frau model unit, N28A is located in the North Tower. With its floor to ceiling glass windows, with rounded glass corners that let you "fly" over breathless views of the city, from the Empire State Building, to the Hudson River, the interiors cannot be less. The apartment can be accessed via private elevator opening on the living and dining room area, where the Albero bookcase by Gianfranco Frattini and Xi suspension lamp – designed by Neri & Hu - immediately define the location's personality, while the Bolero Ravel table surrounded by 10 Isadora chairs, are awaiting the next guests that this remarkable setting deserves.

31 artworks from 10 different contemporary artists, complete the styling of this cream coloured side of the house, flooded with light in the day and with an indescribable atmosphere in the evening and at night. The master bedroom suite includes the Times bed, named after the famous font type, with a custom-made headboard, together with a Club armchair by Renzo Frau. The room faces on a full-length window view over the city that never sleeps with an audacious contrasting relaxing and warm atmosphere.

Poltrona Frau's signature continues with an imposing composition of the Let it Be sofa, Archibald and Jay Lounge armchairs, Montera stools, Ren bookcases in the kitchen and in a reading room, the GranTorino Coupè and Suzie Wong beds in the further two bedrooms. Fidelio low cabinet and Lloyd storage units complete the series of endless pieces of furniture in this amazing Poltrona Frau apartment, 4,682 square feet of timeless elegance and style.