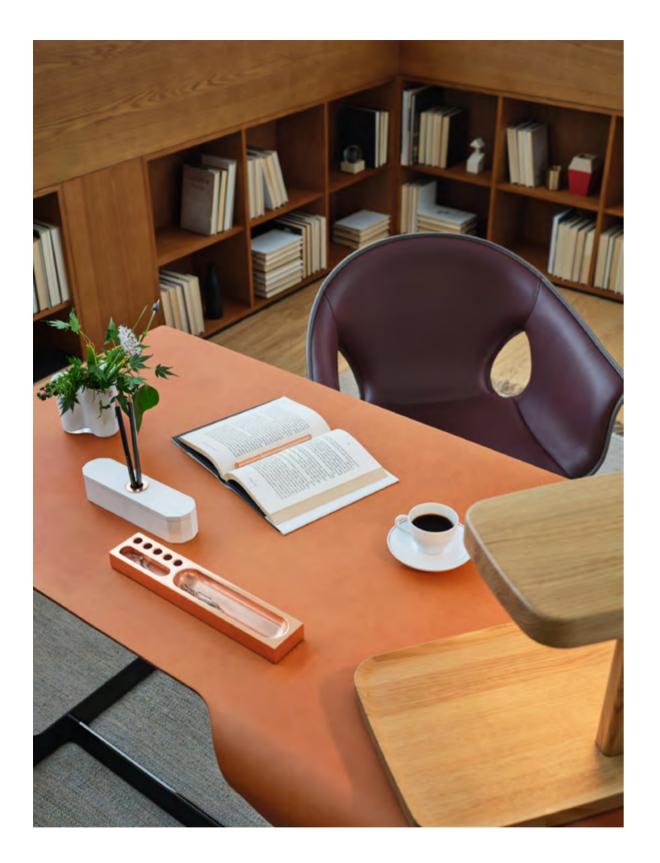

↑ ↗ Viola chair, Pelle Frau® leather SC 22 Chiffon / ash in a moka stain structure ↑ Archibald stool, Pelle Frau® leather SC 187 Selva / ash in a wenge stain

 $\kappa$  H\_O Desk president desk, Pelle Frau $^{\circ}$  leather Saddle Tortora / ash in a teak stain top / white porphyry coloum ≮ Cercle President office chair, Pelle Frau® leather Saddle Executive Ink / fabric Bouclè col. 104 / Aluminum in black finish base ☆ Ming's Heart armchair, Pelle Frau® leather Saddle Extra Cammello / galvanised gunmetal grey finish structure ⊾ Massimosistema sofa, Pelle Frau® leather SC 28 Seppia 尽 Decorative Cushions, Pelle Frau<sup>®</sup> leather SC 22 Chiffon