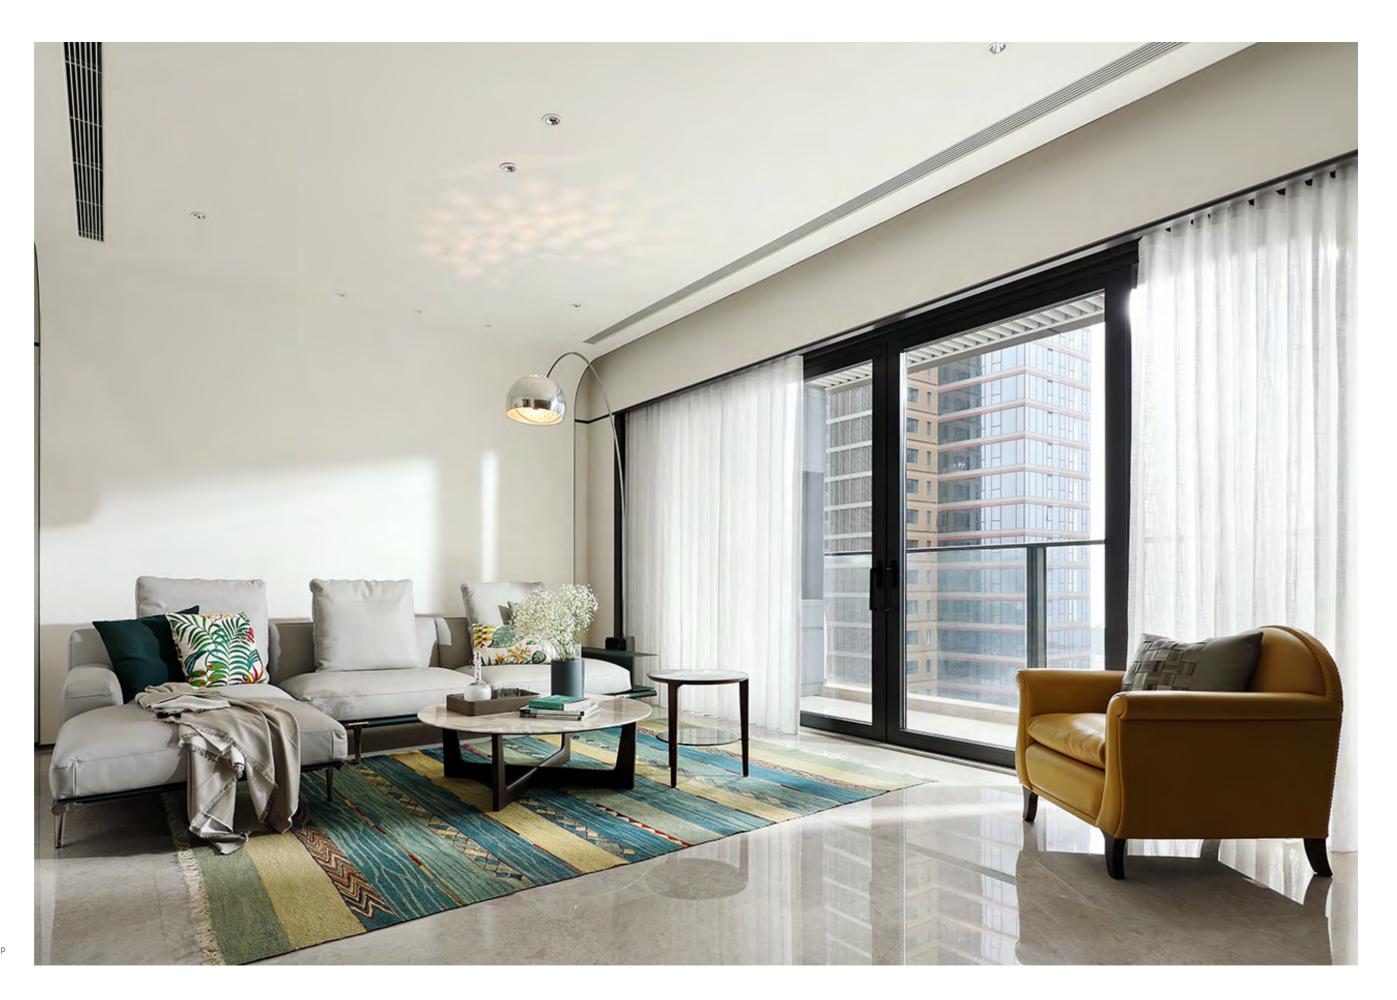

# Wenzhou residential project

This astonishing residential project in Wenzhou, China, draws its inspiration from the blue seascape of Biscay Bay. Straight lines with a Bauhaus minimalist style characterize the spaces where all partition walls have been eliminated creating an integrated living environment. With its style and its cross-cultural elegance, Poltrona Frau interprets this freedom of space and communication. The refreshing blue colour soothed by the relaxing tones of grey, works as a trait d'union from Jean-Marie Massaud's Archibald armchair and Bob coffee table to the GranTorino armchair, Let it Be sofa and Ilary coffee tables, combining elegance, design and comfort.

The liquid and interconnecting spaces flow into the dining room, where Poltrona Frau selected their Fitzgerald chairs for their timeless and international allure. Undeniably a living experience, where Poltrona Frau has helped the design team interpret at its maximum the potential of this project, where the abstract art of nature merges with modern design, and shapes the unbounded beauty of nature and life.