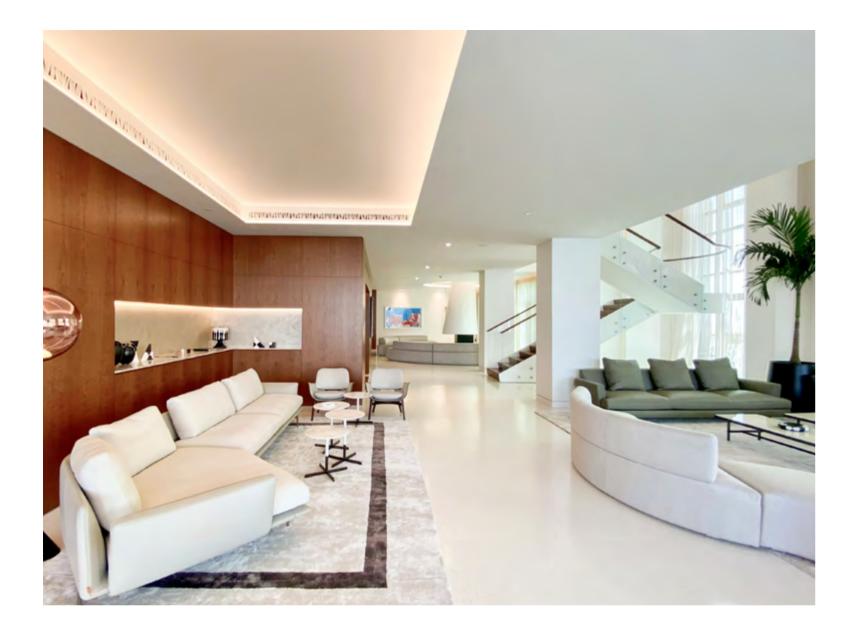

# Penthouse The Pearl 2

An approximately 950 sqm penthouse, embraced by the sea on all sides, captures the brilliant light of the Persian Gulf, offering a spectacular view of the city and the sea.

Split into two levels, with the living area on the ground floor and the bedroom area on the first floor, natural light becomes a pivotal element in every space.

Connecting the two levels is a sculptural white staircase, creating a double-height living space that exudes brightness and airiness. Elegant walnut boiserie with illuminated niches graces both levels. The finishes are distinguished by the use of neutral and warm colors, imparting a welcoming and sophisticated touch to the interiors of this coastal abode.