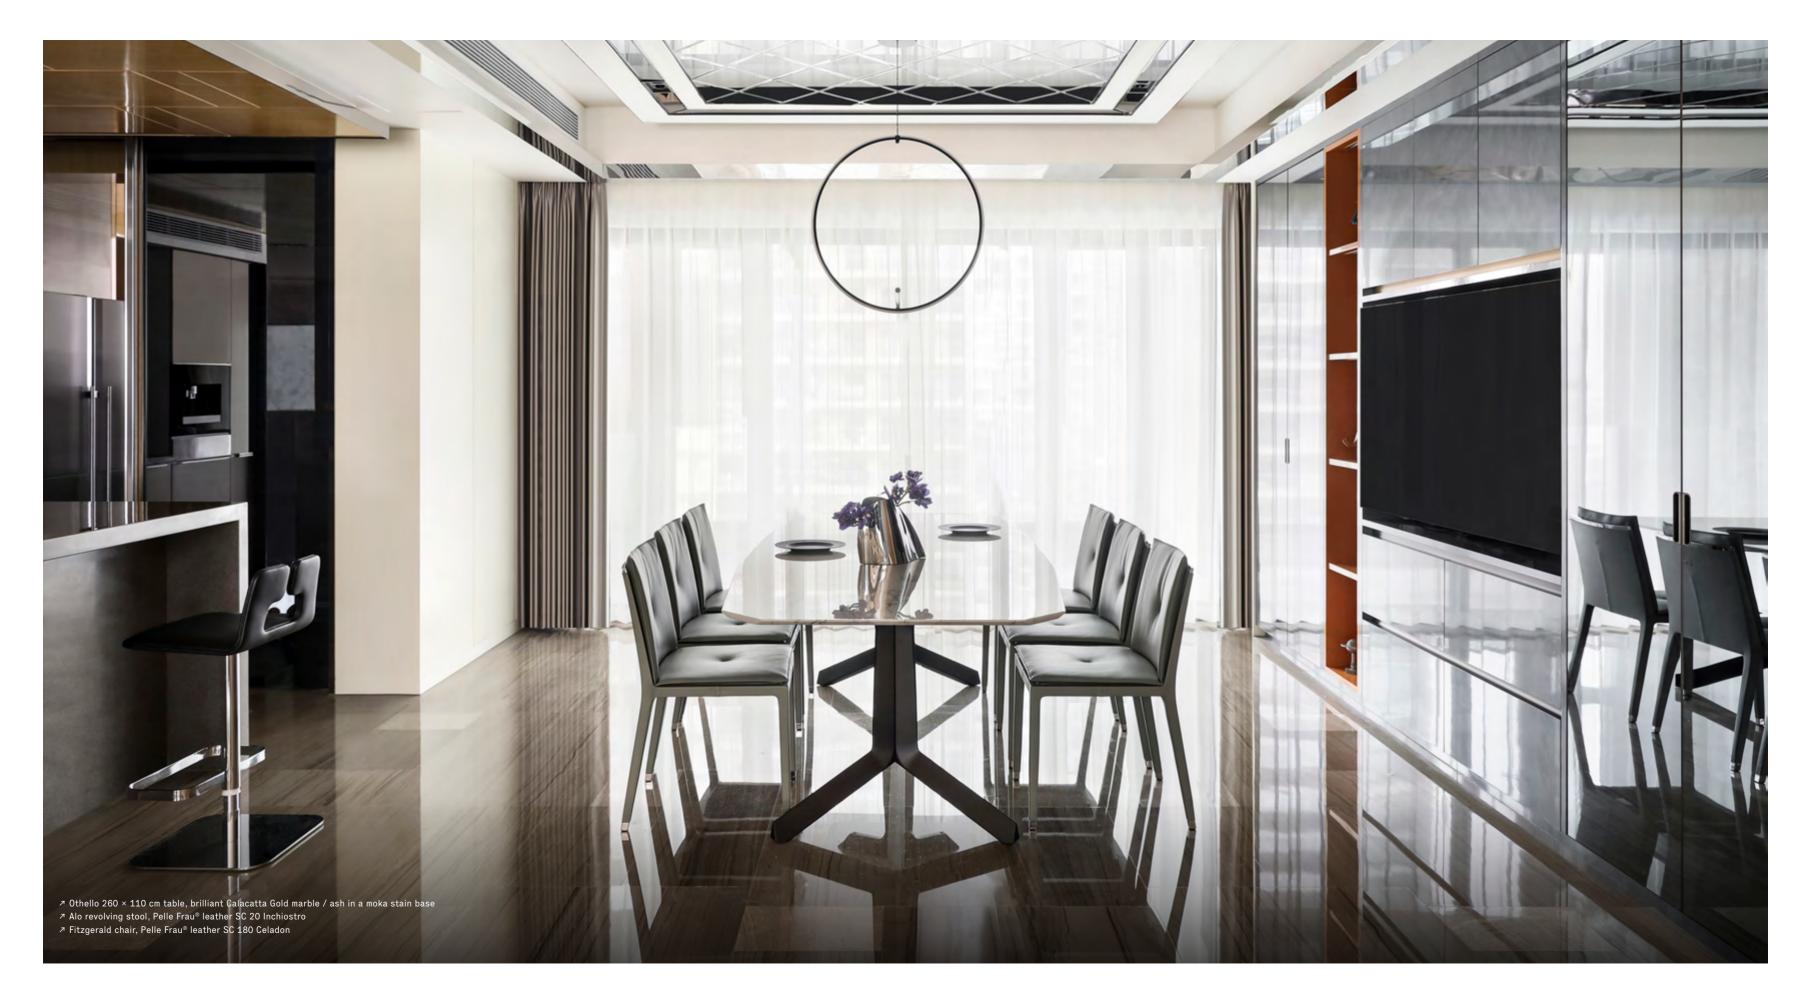

# Wenzhou residential project

This astonishing residential project in Wenzhou, China, draws its inspiration from the blue seascape of Biscay Bay. Straight lines with a Bauhaus minimalist style characterize the spaces where all partition walls have been eliminated creating an integrated living environment. With its style and its cross-cultural elegance, Poltrona Frau interprets this freedom of space and communication. The refreshing blue colour soothed by the relaxing tones of grey, works as a trait d'union from Jean-Marie Massaud's Archibald armchair and Bob coffee table to the GranTorino armchair, Let it Be sofa and Ilary coffee tables, combining elegance, design and comfort.

The liquid and interconnecting spaces flow into the dining room, where Poltrona Frau selected their Fitzgerald chairs for their timeless and international allure. Undeniably a living experience, where Poltrona Frau has helped the design team interpret at its maximum the potential of this project, where the abstract art of nature merges with modern design, and shapes the unbounded beauty of nature and life.