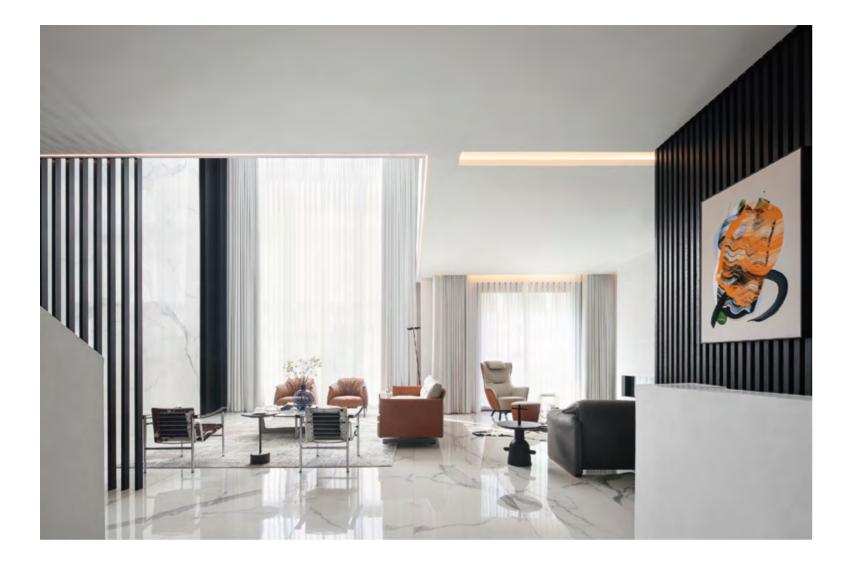

### Greenland Taihu Lake City

Elegant curves and pure texture have injected a new visual experience into this western contemporary space and China garden space residence.

The leather materials and craft details of Poltrona Frau series products are integrated with oriental light and shadow, and the swimming pool, waterscape, cloister and sunken terraced landscape have interpreted a brand-new oriental lifestyle. From indoor to outdoor, it embodies the pure expression after the similarities between western contemporary space and China garden space.

↑ Come Together sofa, Pelle Frau® leather Saddle Extra Cammello / Soul Whitney ↑ Fiorile 120x120 dual-shelf coffee table, semi-brilliant Arabescato venato marble top / ash in a moka stain base

↗ Mamy Blue armchair and ottoman, Pelle Frau® leather Saddle Extra Cammello / SC 34 Maggese