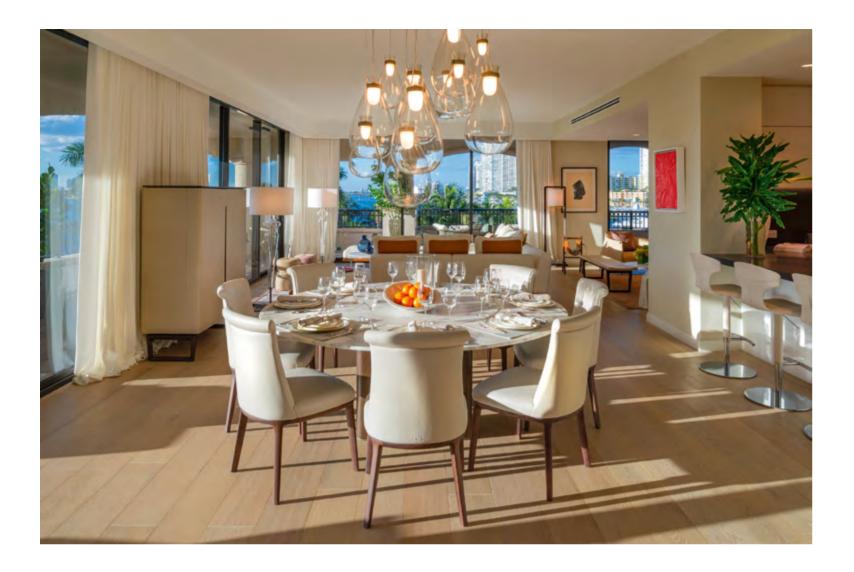

PHOTO: © Maria Galli Photo

Wood flooring, custom millwork, floor-to-ceiling sliding doors provide an abundance of natural light from a 1,729-square-foot wraparound terrace, facing over the Atlantic Ocean, South Beach, Downtown Miami. The residence opens on a library lounge, with a matte-black-oak Lloyd bookcase designed by Jean-Marie Massaud for Poltrona Frau, covered with camel saddle leather and bright, orange shelving. Cream is the colour theme of the living room, where the Let it Be sofa and a matching ottoman, are a hymn to comfort and relax, while the Isidoro bar cabinet lined with saddle leather represents the spirit of the party. In the master bedrooms, Poltrona Frau besides upholstering the bedside tables, is also represented by its Ginger desk chair, Leplì twill fabric pouf, Nivola love seat and Brera bench at the foot of the Suzie Wong bed.