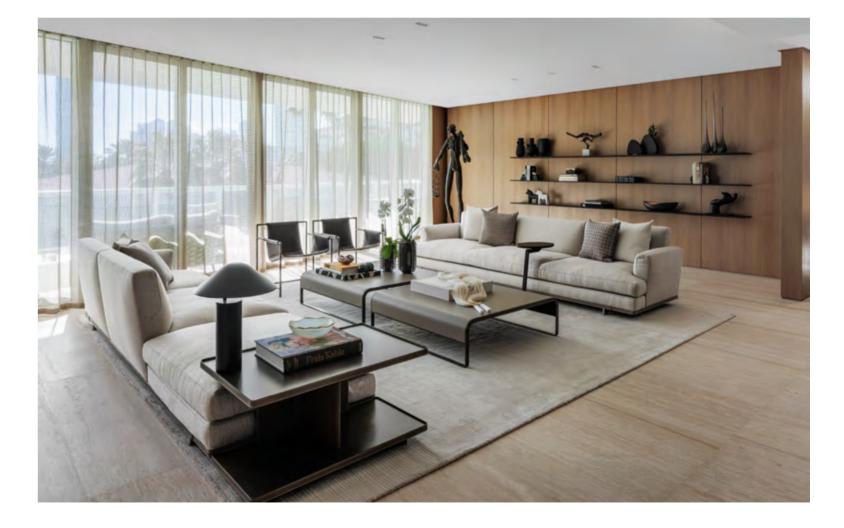

### Greenland Taihu Lake City

Elegant curves and pure texture have injected a new visual experience into this western contemporary space and China garden space residence.

The leather materials and craft details of Poltrona Frau series products are integrated with oriental light and shadow, and the swimming pool, waterscape, cloister and sunken terraced landscape have interpreted a brand-new oriental lifestyle. From indoor to outdoor, it embodies the pure expression after the similarities between western contemporary space and China garden space.

↑ Come Together sofa, Pelle Frau® leather Saddle Extra Cammello / Soul Whitney ↑ Fiorile 120x120 dual-shelf coffee table, semi-brilliant Arabescato venato marble top / ash in a moka stain base

↗ Mamy Blue armchair and ottoman, Pelle Frau® leather Saddle Extra Cammello / SC 34 Maggese