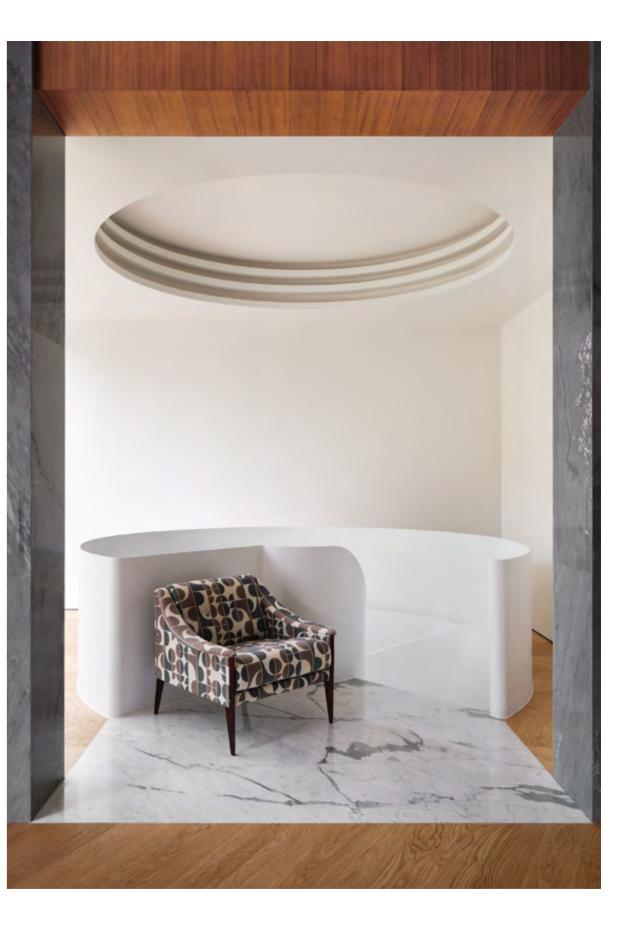

### Greenland Taihu Lake City

Elegant curves and pure texture have injected a new visual experience into this western contemporary space and China garden space residence.

The leather materials and craft details of Poltrona Frau series products are integrated with oriental light and shadow, and the swimming pool, waterscape, cloister and sunken terraced landscape have interpreted a brand-new oriental lifestyle. From indoor to outdoor, it embodies the pure expression after the similarities between western contemporary space and China garden space.

↑ Come Together sofa, Pelle Frau® leather Saddle Extra Cammello / Soul Whitney ↑ Fiorile 120x120 dual-shelf coffee table, semi-brilliant Arabescato venato marble top / ash in a moka stain base

↗ Mamy Blue armchair and ottoman, Pelle Frau® leather Saddle Extra Cammello / SC 34 Maggese