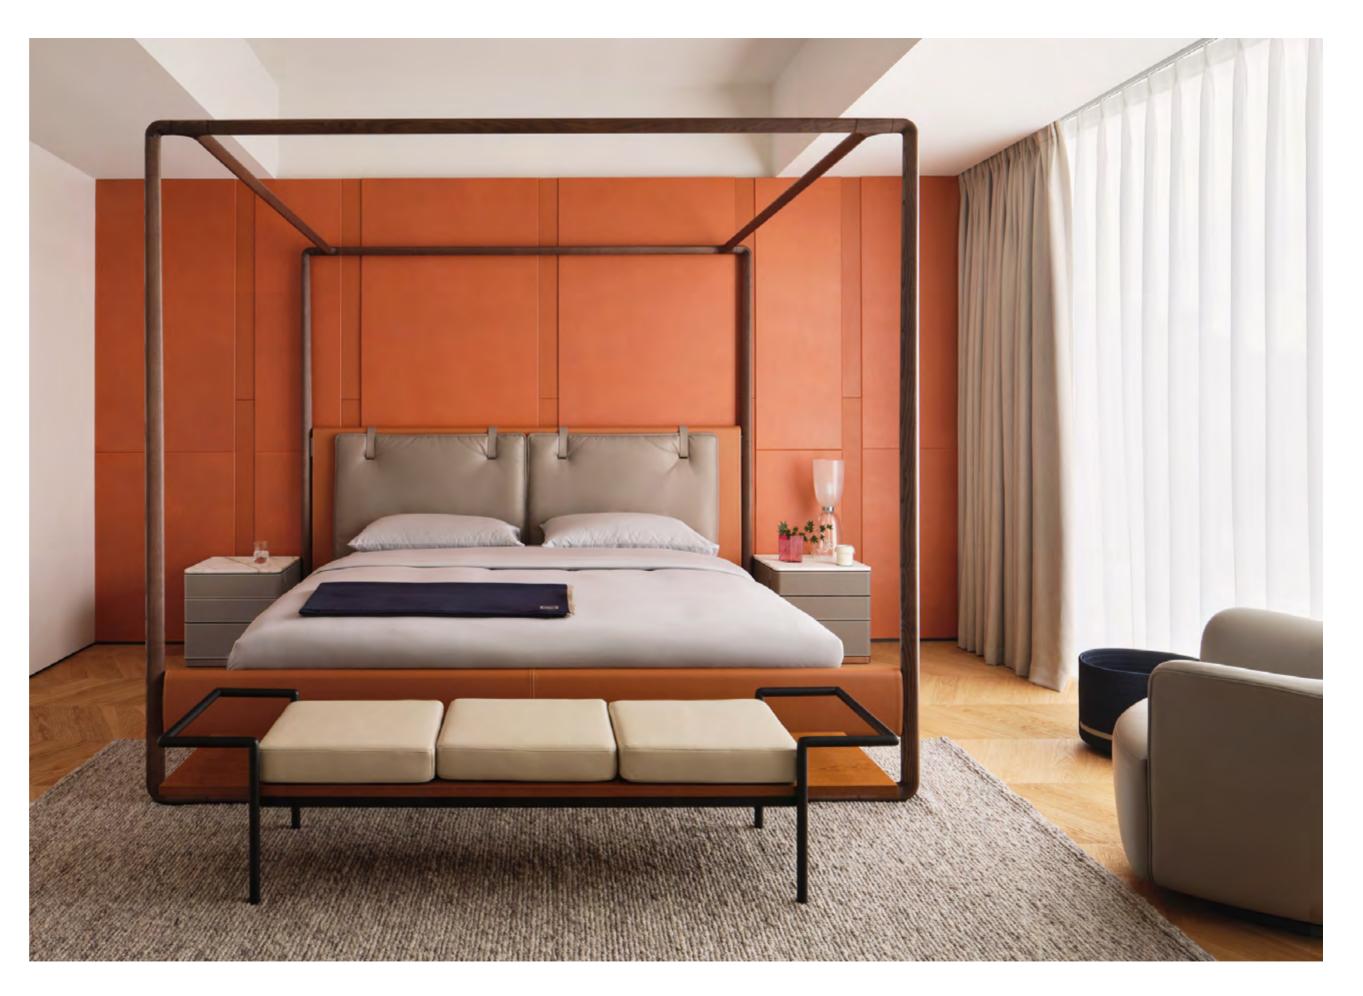

R Mamy Blue bed, Pelle Frau<sup>®</sup> leather Saddle Extra Cammello / Nest Luna / ash in a wengè stain R Mamy Blue armchair and ottoman, Pelle Frau<sup>®</sup> leather Saddle Extra Cammello / Nest Calcedonio / ash in a wengè stain feet