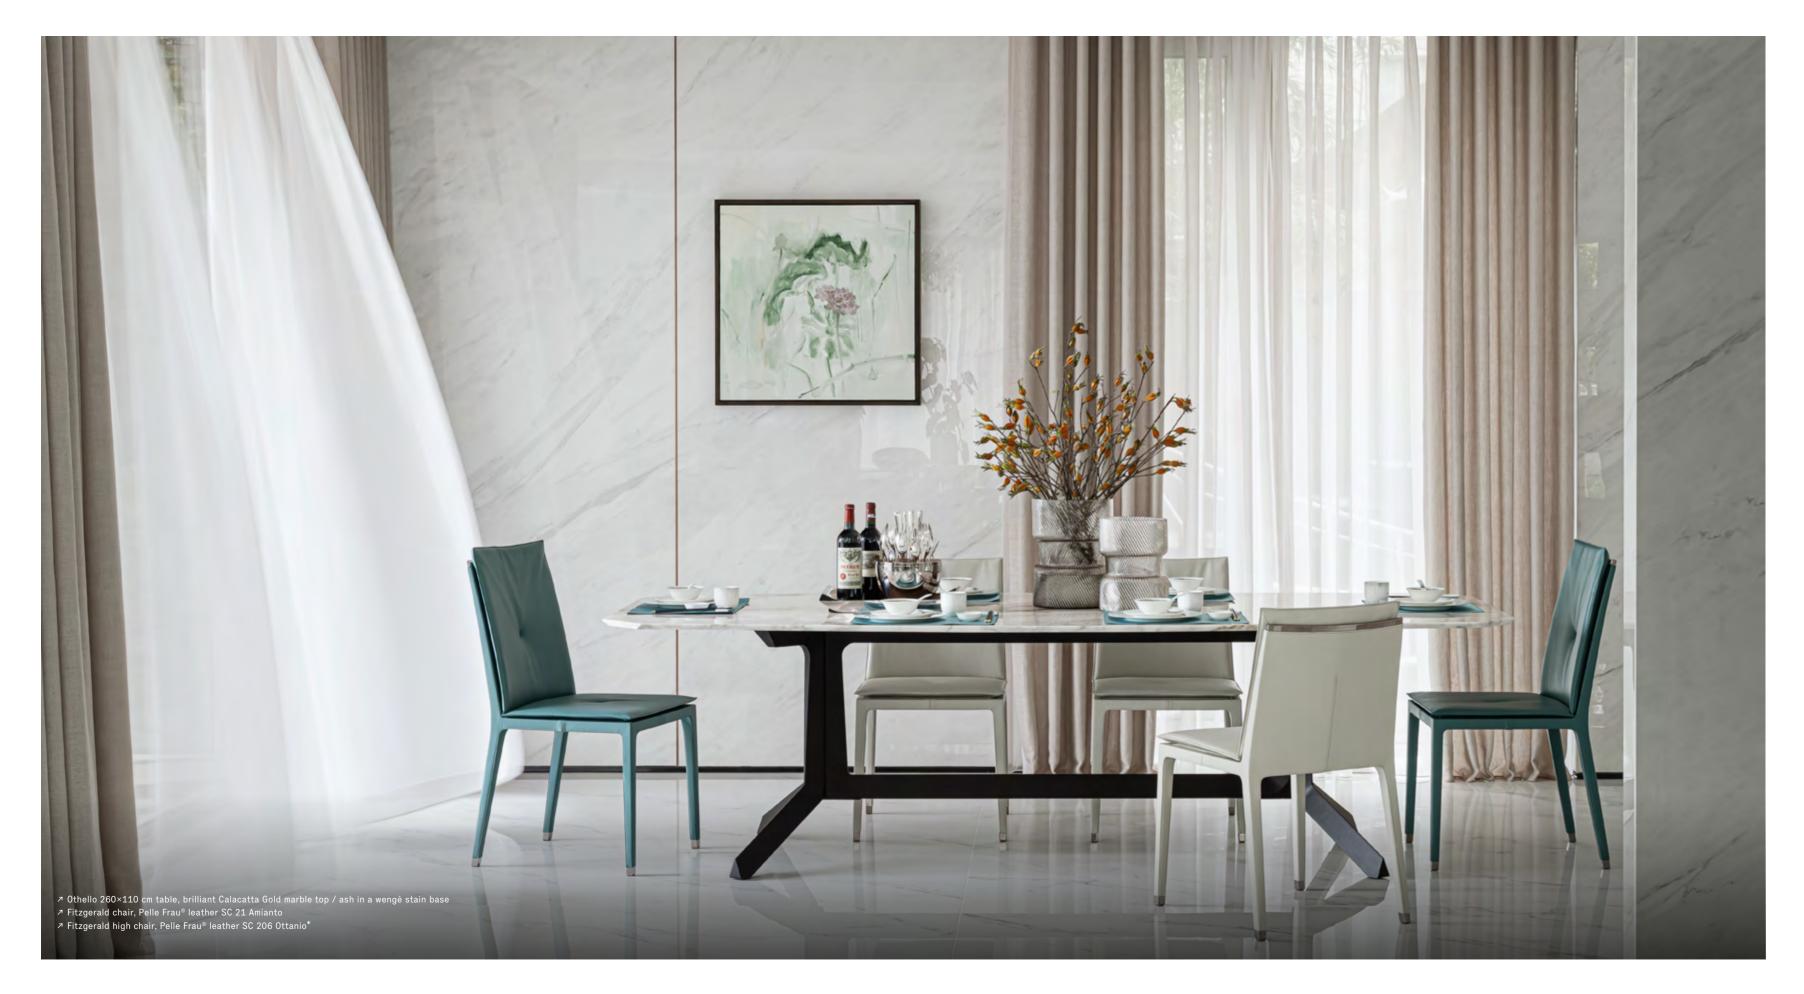

↑ INDEX

ゃ Othello 260×110 cm table, brilliant Fior di Pesco marble / ash in a moka stain base

CECCOTTICOLLEZIONI products

 $\ltimes$  Othello 260×110 cm table, brilliant Fior di Pesco marble / ash in a moka stain base