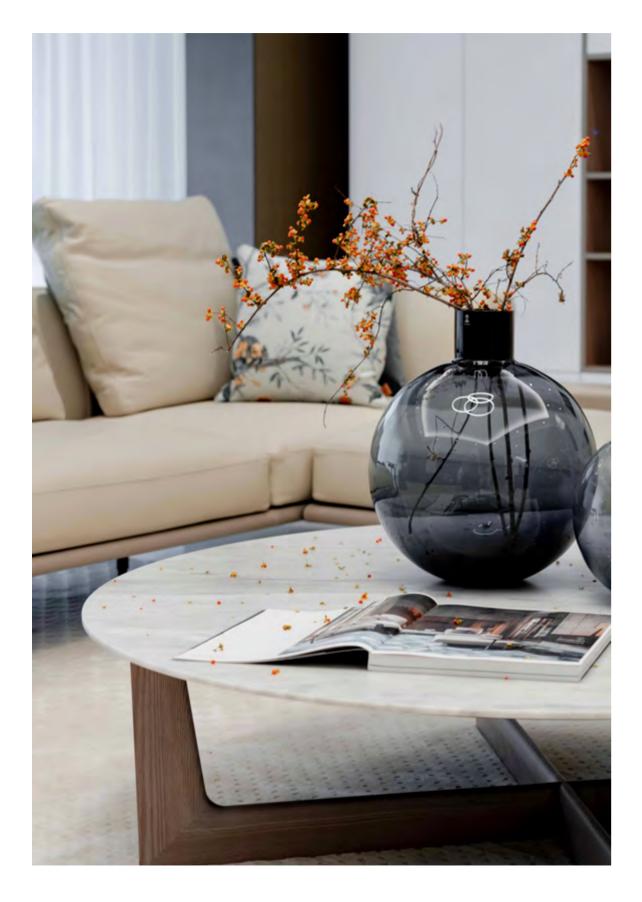

⊾ Let it Be sofa, Pelle Frau® leather SC 51 Panna / Pelle Frau® Saddle Extra Corda ↑ Dezza 24 armchair, Pelle Frau® leather Nest Larimar

↑↗ Bolero table 220×110 , semi-brilliant Calacatta gold marble ↑↗ Montera chairs, Pelle Frau® leather Saddle Extra Testa di Moro / Pelle Frau® leather SC 51 Panna

↑ ↗ Rips large and small pot ↑ ↗ Pura bowl

- Ren dressing table, Pelle Frau<sup>®</sup> leather Saddle Extra Corda
  Ming's Heart armchair, Pelle Frau<sup>®</sup> leather Saddle Extra Corda

↑ Fidelio Notte chest of drawer, Pelle Frau® leather Saddle Extra Polvere / Canaletto walnut ↗ Isadora chair, Saddle Extra Polvere