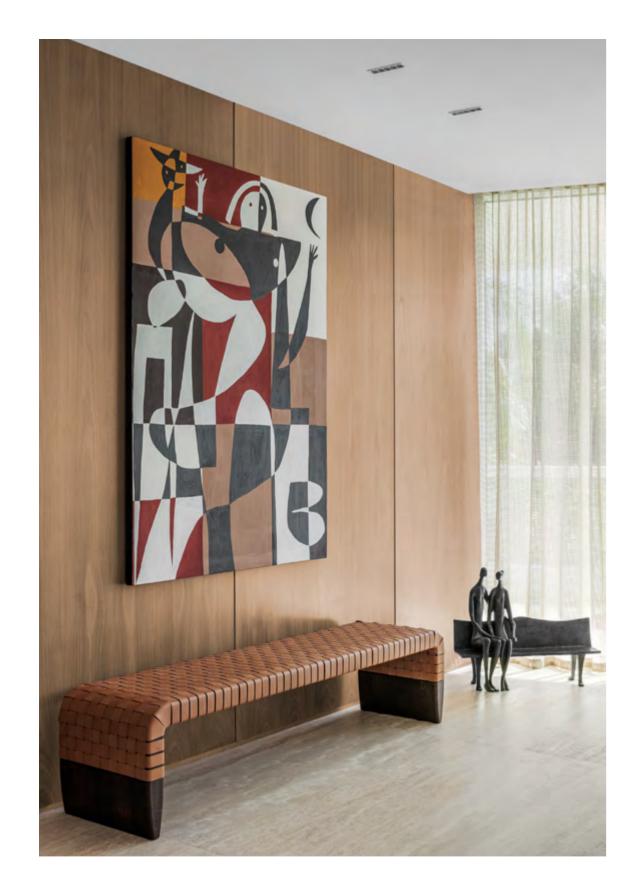

med after the famous font type, with a custom-made headboard, together with a Club armchair by Renzo Frau. The room faces on a full-length window view over the city that never sleeps with an audacious contrasting relaxing and warm atmosphere.







Poltrona Frau's signature continues with an imposing composition of the Let it Be sofa, Archibald and Jay Lounge armchairs, Montera stools, Ren bookcases in the kitchen and in a reading room, the GranTorino Coupè and Suzie Wong beds in the further two bedrooms. Fidelio low cabinet and Lloyd storage units complete the series of endless pieces of furniture in this amazing Poltrona Frau apartment, 4,682 square feet of timeless elegance and style.



Miami — U.S.A.

architect: Jessica Jaegger Interior Design

# Porto Vita

(((()))))

































Wenzhou — China

architect:

Womehome

# Wenzhou residential project

This astonishing residential project in Wenzhou, China, draws its inspiration from the blue seascape of Biscay Bay. Straight lines with a Bauhaus minimalist style characterize the spaces where all partition walls have been eliminated creating an integrated living environment. With its style and its cross-cultural elegance, Poltrona Frau interprets this freedom of space and communication. The refreshing blue colour soothed by the relaxing tones of grey, works as a trait d'union from Jean-Marie Massaud's Archibald armchair and Bob coffee table to the GranTorino armchair, Let it Be sofa and Ilary coffee tables, combining elegance, design and comfort.





The liquid and interconnecting spaces flow into the