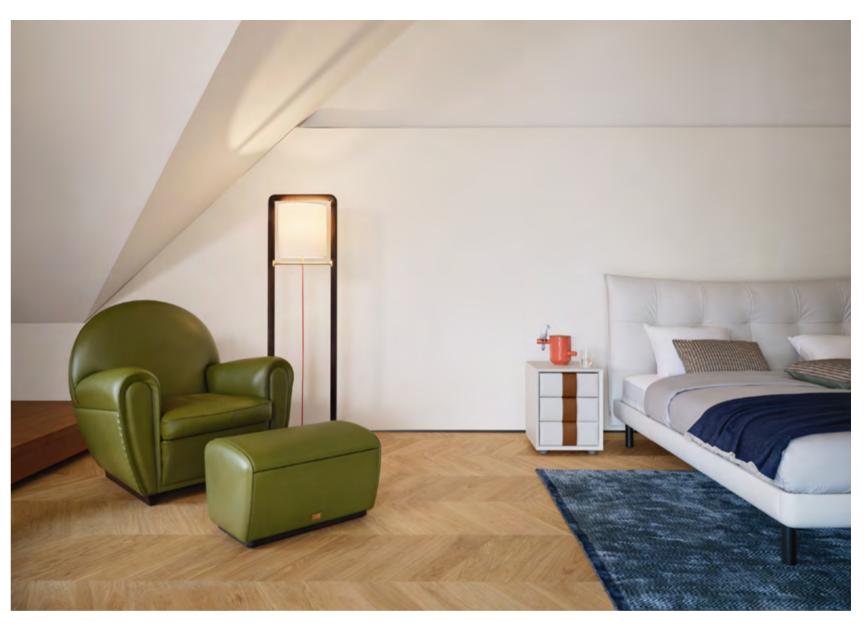

R Mamy Blue bed, Pelle Frau<sup>®</sup> leather Saddle Extra Cammello / Nest Luna / ash in a wengè stain R Mamy Blue armchair and ottoman, Pelle Frau<sup>®</sup> leather Saddle Extra Cammello / Nest Calcedonio / ash in a wengè stain feet

∝ Fidelio night table, Pelle Frau® leather Saddle Extra Corda / semi-brilliant Calacatta Gold marble top / Canaletto walnut back

▹ Fidelio chest of drawer, Pelle Frau<sup>®</sup> leather Saddle Extra Corda / semi-brilliant Calacatta Gold marble top / Canaletto walnut back

ゃ Brera bench, Pelle Frau® leather Saddle Extra Corda / ash in a moka stain structure

↑ Coupè bed, Pelle Frau® leather SC 23 Tortora / fabric Nouveau col. 10 Grafite (lighter side)\* / gunmetal steel feet