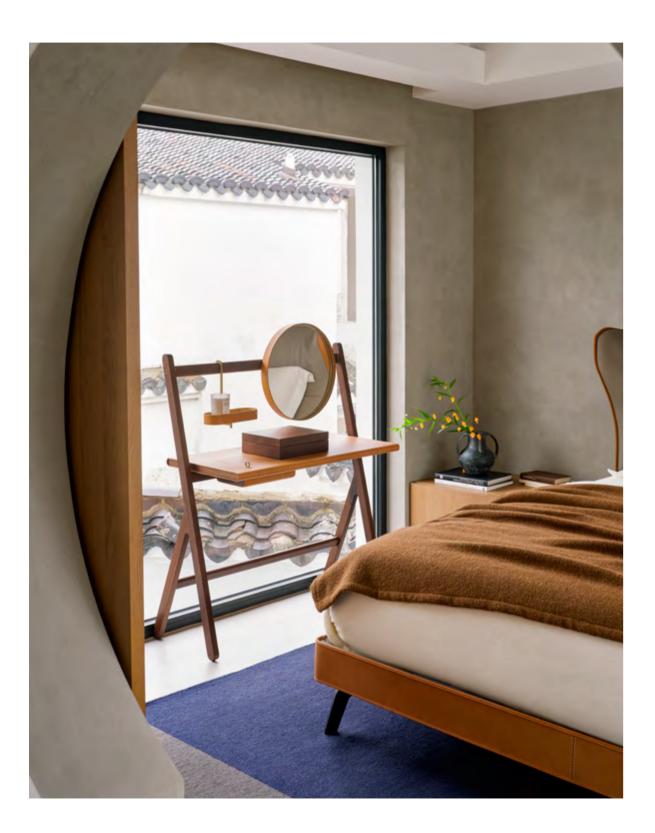

 $m \kappa$  Vanity Fair XC armchair and ottoman, Pelle Frau $^{
m e}$  leather SC 175 Bengali Green $^{*}$ 

⊼ Turner bookcase

⊾ Fidelio lamp

- ⊾ John-john bed, Pelle Frau® leather SC 22 Chiffon ⊾ Fiorile with drawer side table, Pelle Frau® leather SC 34 Maggese / ash in a moka stain ⊾ Xi lamp table, sapphire glass
- ↑ Ren dressing table, Pelle Frau<sup>®</sup> leather Saddle Extra Talpa
   ↑ Leplì 39×39 ottoman, Pelle Frau<sup>®</sup> leather SC 274 Fresco Blue