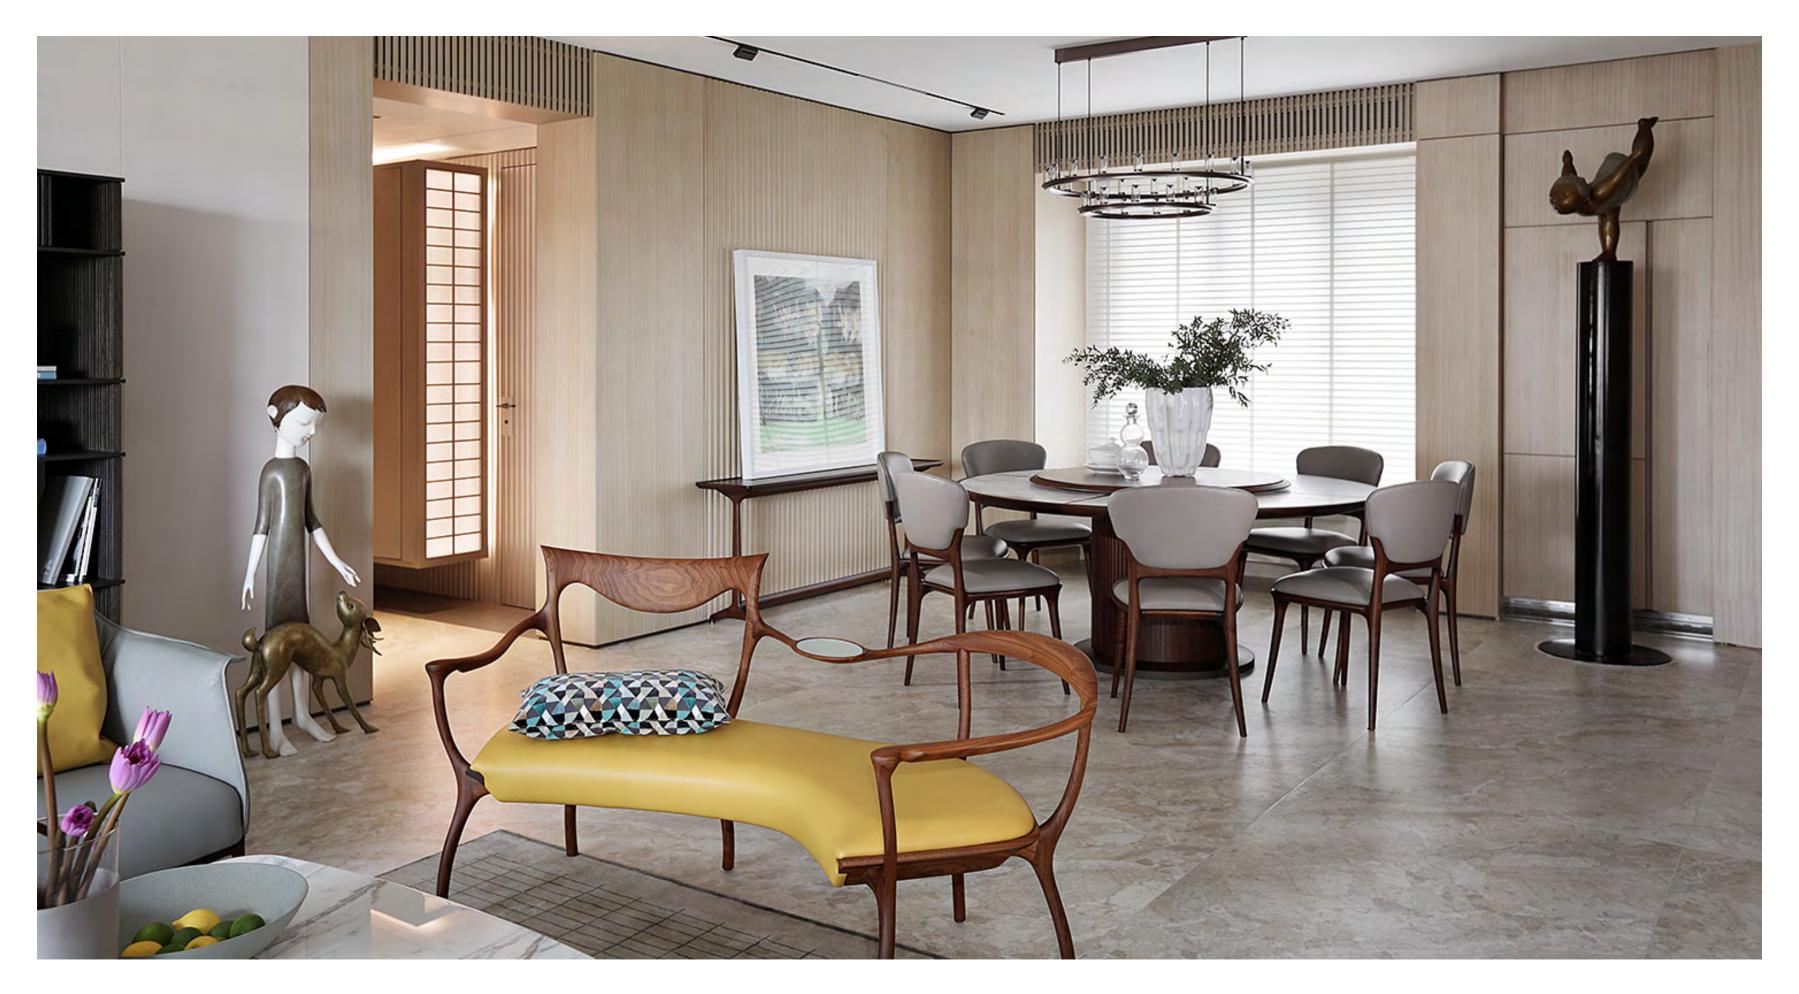

structure







Rumoir armchair, fabric Barkley col. 027 Lichene ↑ Leplì 121×145 h 42 cm ottoman, Pelle Frau® leather SC 56 Siena ↑ Chamonix plaid, Cardinal

### Metropolis Mansion

Home is a collection of accommodation, but also the continuation of warmth, when in it, everyone has their own comfort zone, carrying the space of love, is the meaning of home. The owner of the project is a corporate manager who has been developing in Shenzhen for many years. After a busy work schedule, he aspires for a bright, warm and high-quality living life, and hopes that this house can hold the happy time of the whole family.

The designer presented a rich spatial experience for the owner in the plan, integrating the concept of "art can make life more lifelike" in this large family centered on life.







- ↑ ↗ Fiorile 120×120 cm dual-shelf table, veined Arabescato marble / Pelle Frau® leather SC 26 Topo / ash in a moka stain
- ↑ ↗ Lloyd 280×42 h 188 cm freestanding bookcase, Pelle Frau® leather Saddle Extra Cammello
- ↑↗ Chado 200x300 cm rug, Pearl Grey
- ↑ ↗ Mini Vanity Fair, Pelle Frau® leather SC 217 Pacifico\*
- ↑ ↗ Mini Intervista, Pelle Frau® leather SC 143 Carioca\*
- ↗ Archibald armchair, Pelle Frau® leather Nest Cemento
- ↑ Mini Archibald Anniversary Limited Edition

CECCOTTICOLLEZIONI products

- ↑ D.R.D.P sofa, walnut structure / Pelle Frau® leather Nest Ambra / tray in silver sandblasted glass
- ↑ Petit Matin, 55x49 h 55 cm small table, walnut dark structure / Carvaiole marble top / NCS S3005Y50R lower top
- ↑ Lampo lamp, walnut dark / shade in cream fabric
- ↑ Don Giovanni