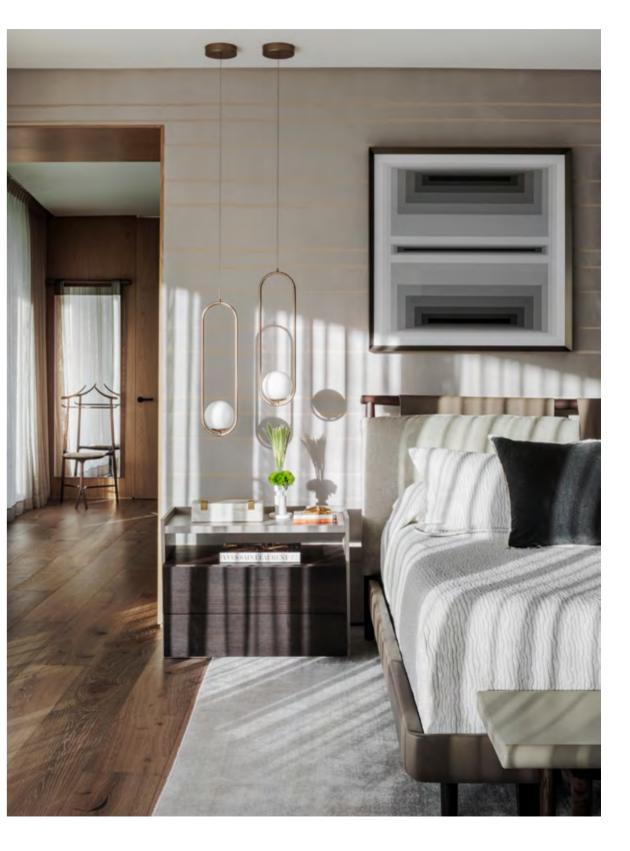

### Greenland Taihu Lake City

Elegant curves and pure texture have injected a new visual experience into this western contemporary space and China garden space residence.

The leather materials and craft details of Poltrona Frau series products are integrated with oriental light and shadow, and the swimming pool, waterscape, cloister and sunken terraced landscape have interpreted a brand-new oriental lifestyle. From indoor to outdoor, it embodies the pure expression after the similarities between western contemporary space and China garden space.

↑ Come Together sofa, Pelle Frau® leather Saddle Extra Cammello / Soul Whitney ↑ Fiorile 120x120 dual-shelf coffee table, semi-brilliant Arabescato venato marble top / ash in a moka stain base

↗ Mamy Blue armchair and ottoman, Pelle Frau® leather Saddle Extra Cammello / SC 34 Maggese