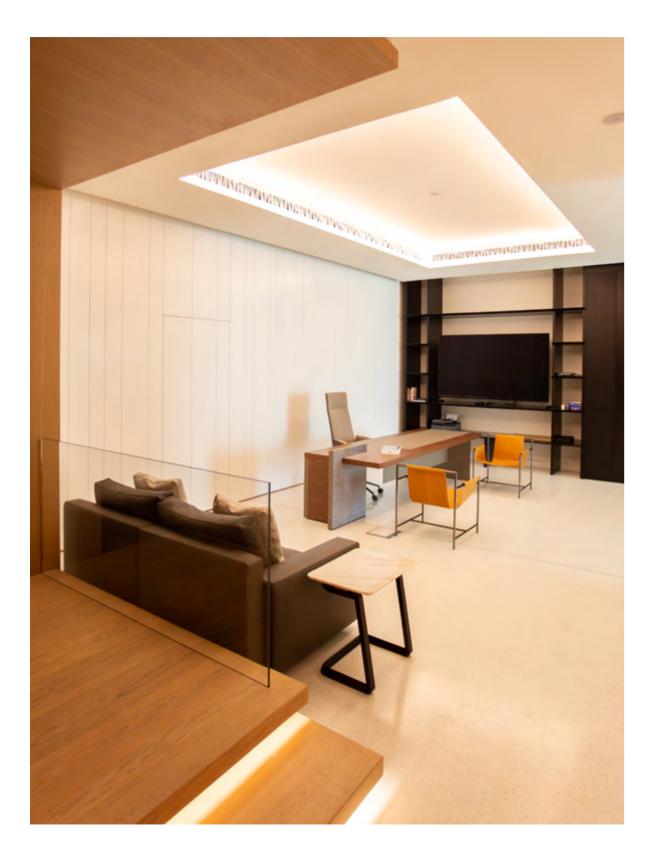

↑ ↗ Viola chair, Pelle Frau® leather SC 22 Chiffon / ash in a moka stain structure ↑ Archibald stool, Pelle Frau® leather SC 187 Selva / ash in a wenge stain

 $\kappa$  H\_O Desk president desk, Pelle Frau $^{\circ}$  leather Saddle Tortora / ash in a teak stain top / white porphyry coloum ≮ Cercle President office chair, Pelle Frau® leather Saddle Executive Ink / fabric Bouclè col. 104 / Aluminum in black finish base ☆ Ming's Heart armchair, Pelle Frau® leather Saddle Extra Cammello / galvanised gunmetal grey finish structure ⊾ Massimosistema sofa, Pelle Frau® leather SC 28 Seppia 尽 Decorative Cushions, Pelle Frau<sup>®</sup> leather SC 22 Chiffon