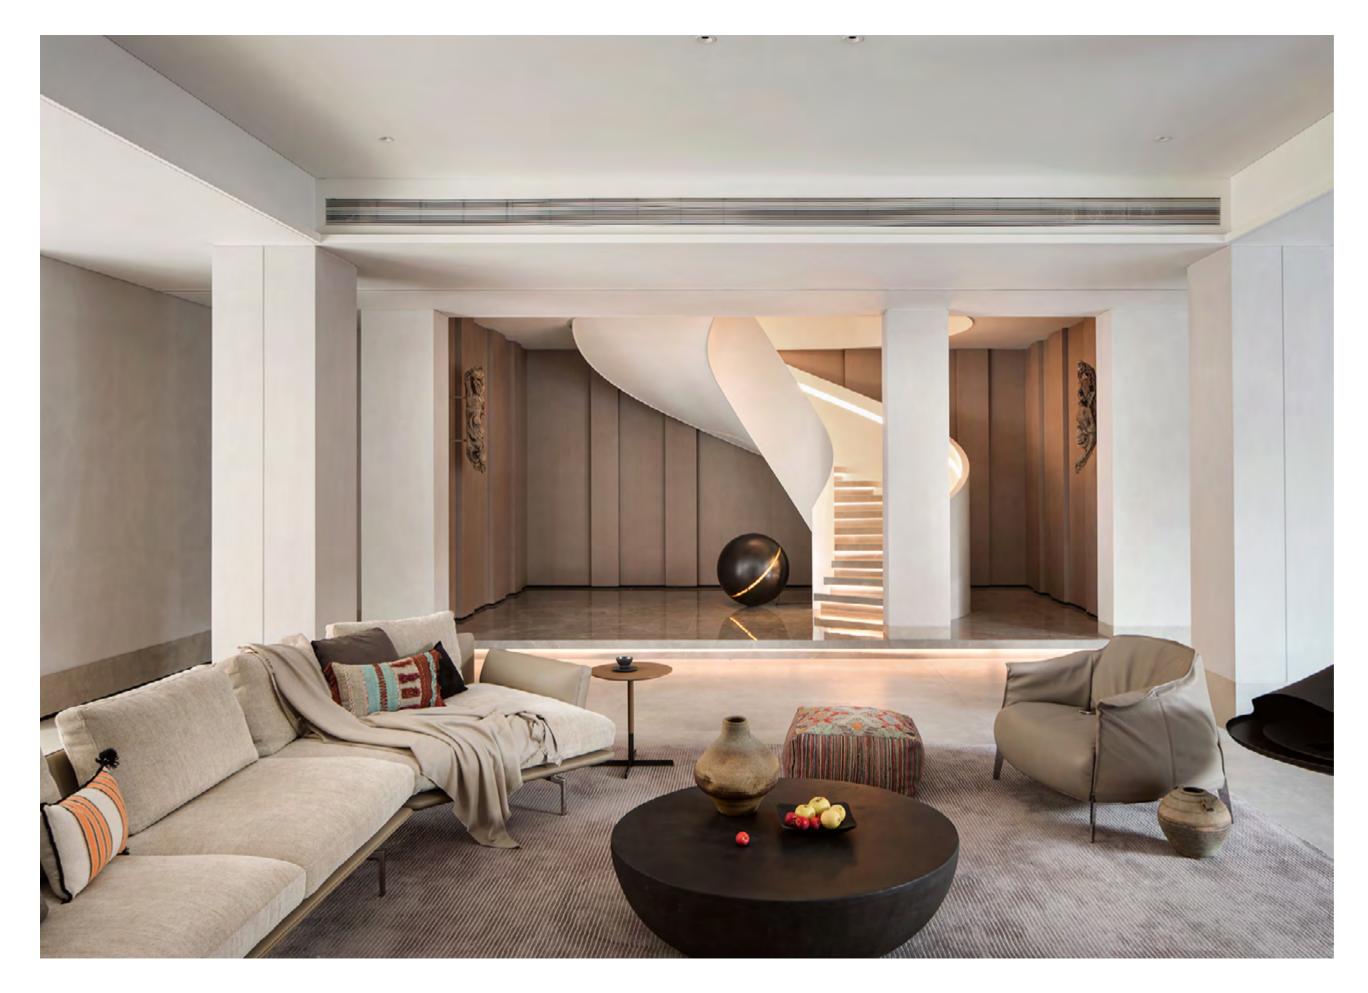

### Greenland Taihu Lake City

Elegant curves and pure texture have injected a new visual experience into this western contemporary space and China garden space residence.

The leather materials and craft details of Poltrona Frau series products are integrated with oriental light and shadow, and the swimming pool, waterscape, cloister and sunken terraced landscape have interpreted a brand-new oriental lifestyle. From indoor to outdoor, it embodies the pure expression after the similarities between western contemporary space and China garden space.

↑ Come Together sofa, Pelle Frau® leather Saddle Extra Cammello / Soul Whitney ↑ Fiorile 120x120 dual-shelf coffee table, semi-brilliant Arabescato venato marble top / ash in a moka stain base

↗ Mamy Blue armchair and ottoman, Pelle Frau® leather Saddle Extra Cammello / SC 34 Maggese