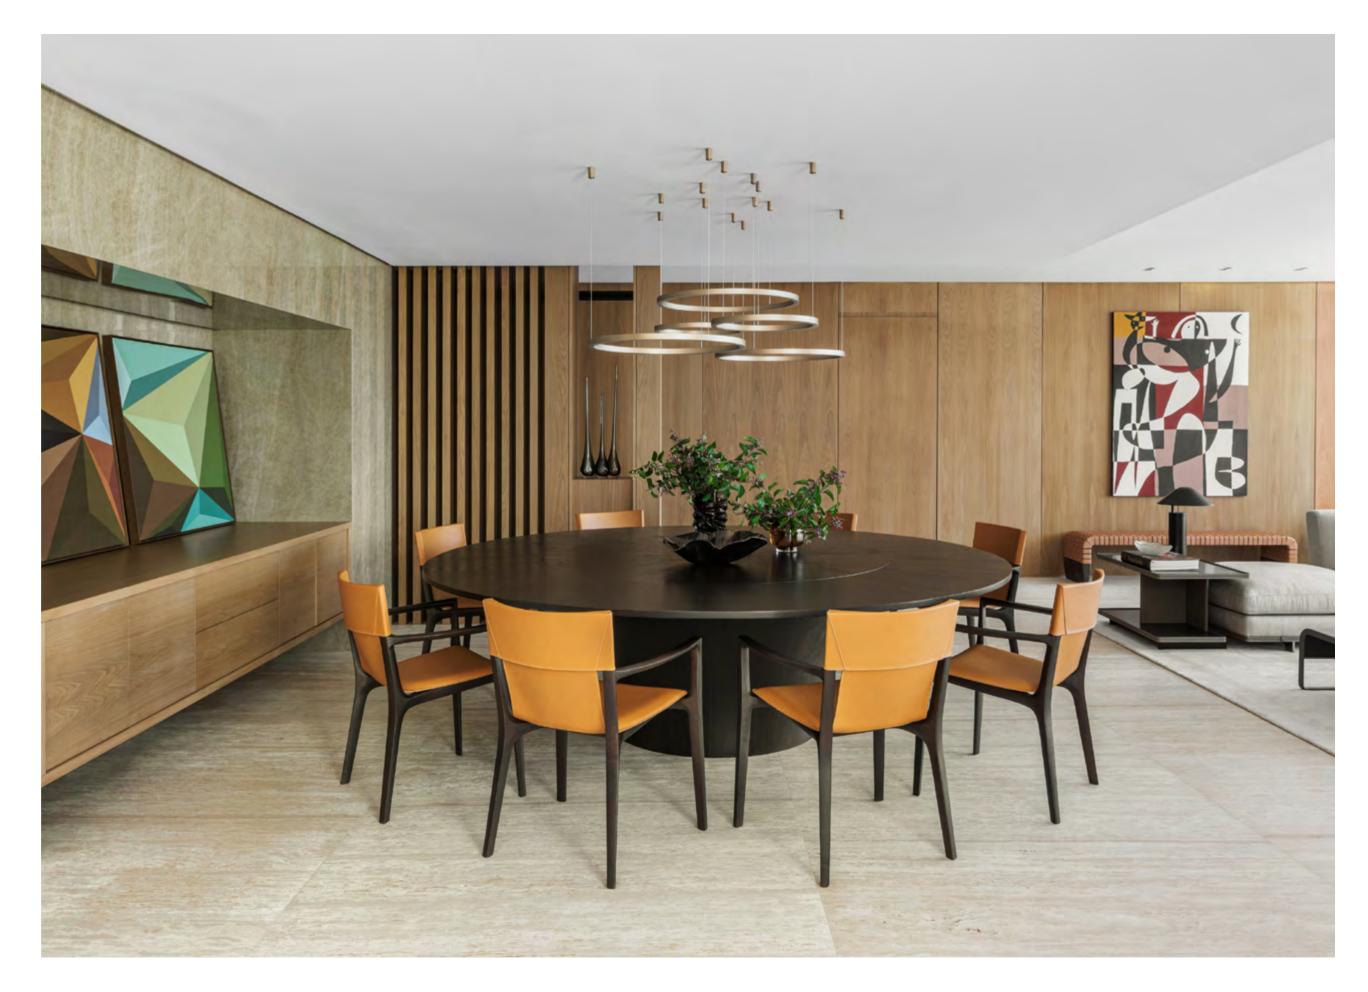

named after the famous font type, with a custom-made headboard, together with a Club armchair by Renzo Frau. The room faces on a full-length window view over the city that never sleeps with an audacious contrasting relaxing and warm atmosphere.







Poltrona Frau's signature continues with an imposing composition of the Let it Be sofa, Archibald and Jay Lounge armchairs, Montera stools, Ren bookcases in the kitchen and in a reading room, the GranTorino Coupè and Suzie Wong beds in the further two bedrooms. Fidelio low cabinet and Lloyd storage units complete the series of endless pieces of furniture in this amazing Poltrona Frau apartment, 4,682 square feet of timeless elegance and style.



Miami — U.S.A.

architect: Jessica Jaegger Interior Design

# Porto Vita

(((()))))

































Wenzhou — China

architect:

Womehome

# Wenzhou residential project

This astonishing residential project in Wenzhou, China, draws its inspiration from the blue seascape of Biscay Bay. Straight lines with a Bauhaus minimalist style characterize the spaces where all partition walls have been eliminated creating an integrated living environment. With its style and its cross-cultural elegance, Poltrona Frau interprets this freedom of space and communication. The refreshing blue colour soothed by the relaxing tones of grey, works as a trait d'union from Jean-Marie Massaud's Archibald armchair and Bob coffee table to the GranTorino armchair, Let it Be sofa and Ilary coffee tables, combining elegance, design and comfort.





The liquid and interconnecting spaces flow into t