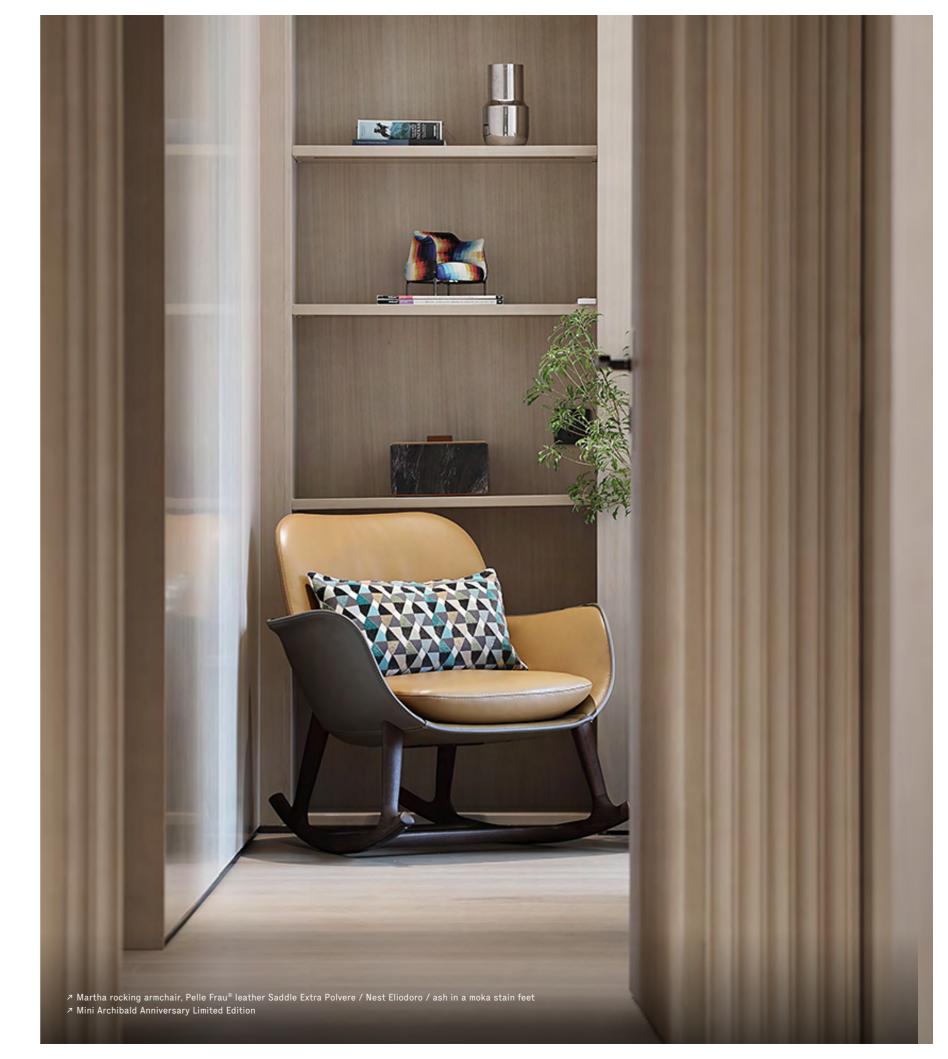

1

K Le Spighe stool, Pelle Frau<sup>®</sup> leather SC 51 Panna / American walnut veneer
 ↑ Martha armchair, Pelle Frau<sup>®</sup> leather Saddle Extra Polvere / Nest Eliodoro / ash in a moka stain feet
 ↑ Fiorile 58×56 h 37 small table, ash in a wengè stain top and base