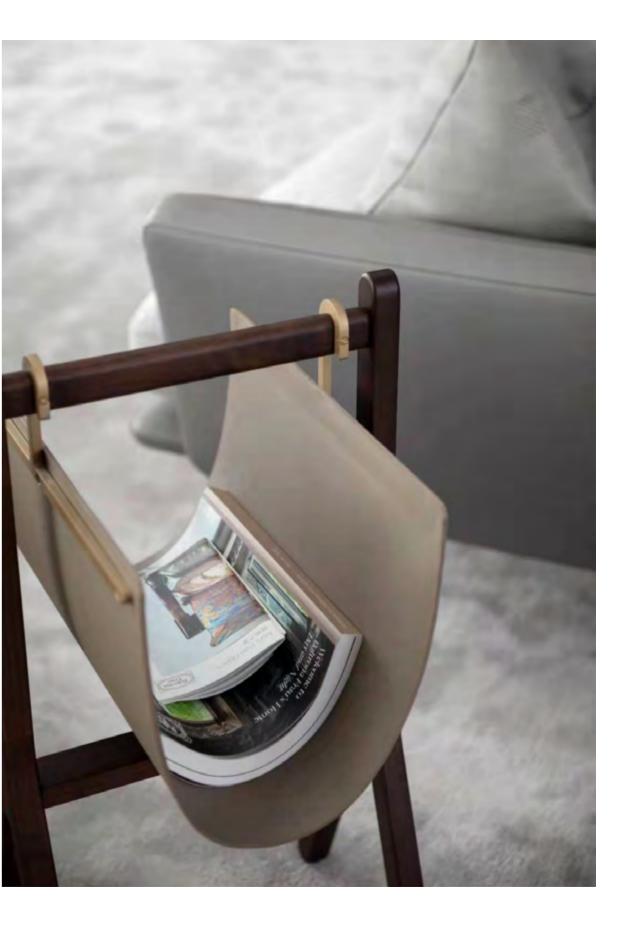

↗ Xi table lamp, amber glass

K Lola Darling bed, Pelle Frau<sup>®</sup> leather Nest Cemento
 K Clayton bench, Pelle Frau<sup>®</sup> leather SC 51 Panna
 ↑ Fidelio Notte chest of drawers, Canaletto walnut top / Pelle Frau<sup>®</sup> leather Saddle Extra Polvere
 ↑ Ren magazine rack, Pelle Frau<sup>®</sup> leather Saddle Extra Talpa