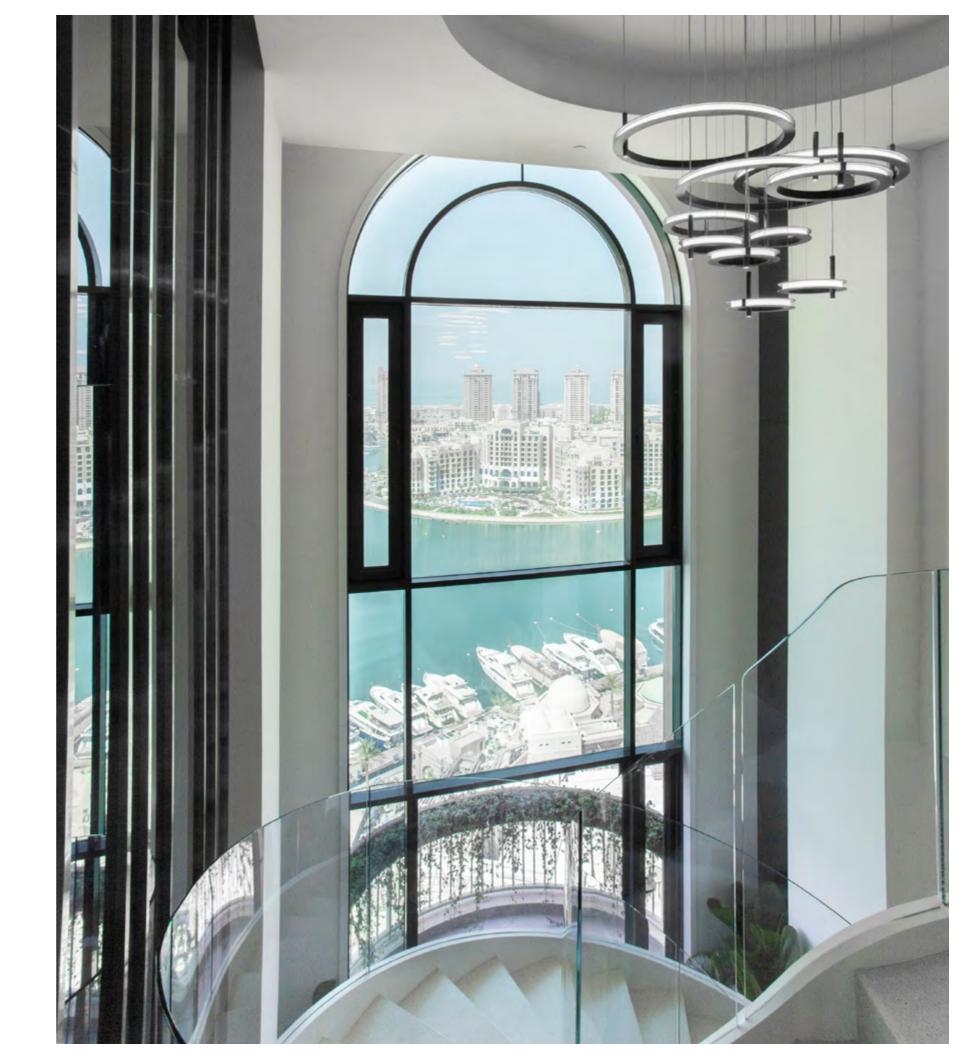

# Penthouse The Pearl 1

Situated on the top two floors of a majestic tower with a 360-degree panoramic sea view, this approximately 900 sqm luxury penthouse offers a breathtaking perspective. The residence is spread over two levels, with a white metal spiral staircase featuring wooden steps serving as a connecting element between the two levels, creating a contemporary and refined design.

The interiors are characterized by fluidity and organic forms, highlighting an elegant cylindrical bar with a sea view, located near the dining area.

A notable detail is the creation of large sliding windows that connect the living area to the outdoor terrace, which has been enhanced with a green wall and large pots containing olive and lemon trees.

The skillful use of wooden boiserie personalizes both the common areas and the bedrooms, in perfect continuity with the library at the entrance, designed to showcase unique decorative pieces.

- ⊾ Get Back sofa, Pelle Frau® leather SC 67 Chiodi di Garofano
- ゃ Dezza armchair, Pelle Frau® leather SC 180 Celadon / black lacquered ash feet
- ▹ Fidelio Ø90 h30 small table, top in semi-brilliant veined Arabescato marble with base in ash in a wenge stain
- ☆ Fidelio Ø120 h30 small table, top in semi-brilliant veined Arabescato marble with base in ash in a wenge stain
- Fidelio Ø45 h49 small table, top in Pelle Frau<sup>®</sup> leather Saddle Extra Testa di Moro with base in ash in a wenge stain