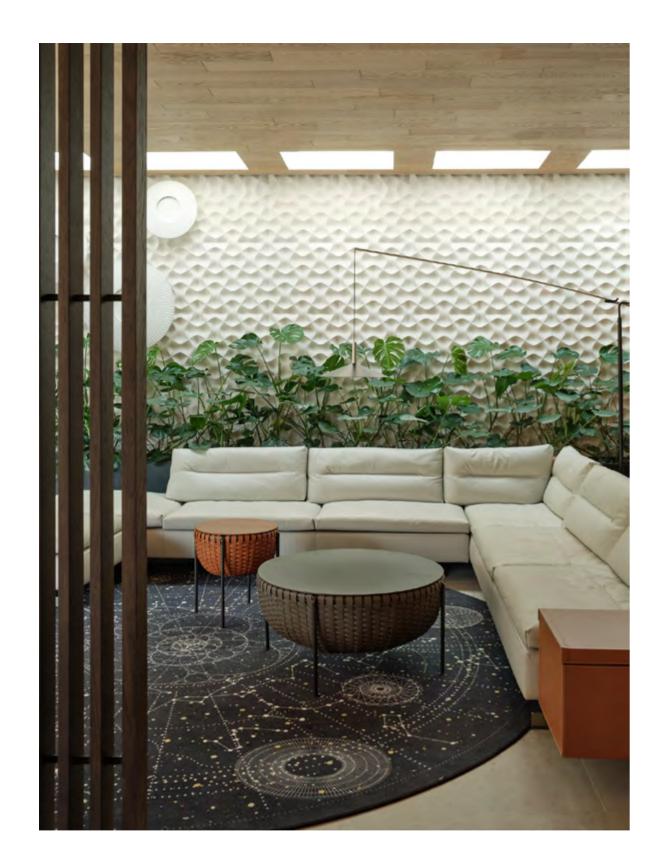

# Galaxy Dandi

When time slows down again, life is taken out of the fast-moving city, and the floating light of the prosperous world gradually fades away to reveal the true appearance of daily life.

This project is located in a duplex private residence in Shenzhen, the owner loves to share, and is very concerned about quality and artistic cultivation, she uses the smallest detail to shape the "container" of life, let nature as a companion, and live by art.

↑ INDEX

ゃ Othello 260×110 cm table, brilliant Fior di Pesco marble / ash in a moka stain base

CECCOTTICOLLEZIONI products

 $\ltimes$  Othello 260×110 cm table, brilliant Fior di Pesco marble / ash in a moka stain base

⊾ Teresa chair, Pelle Frau® leather SC 75 Cognac\* / ash in a moka stain structure

ゃ Teresa chair, leather / ash in a moka stain structure

↑ < Esedra ottoman, Pelle Frau<sup>®</sup> leather SC 258 Mist

↑Jeff chair with swivel base, Pelle Frau® leather Nest Pomice<sup>\*</sup> ↑ ↗ Ren low bookcase, Pelle Frau® leather Saddle Extra Cammello / Canaletto walnut