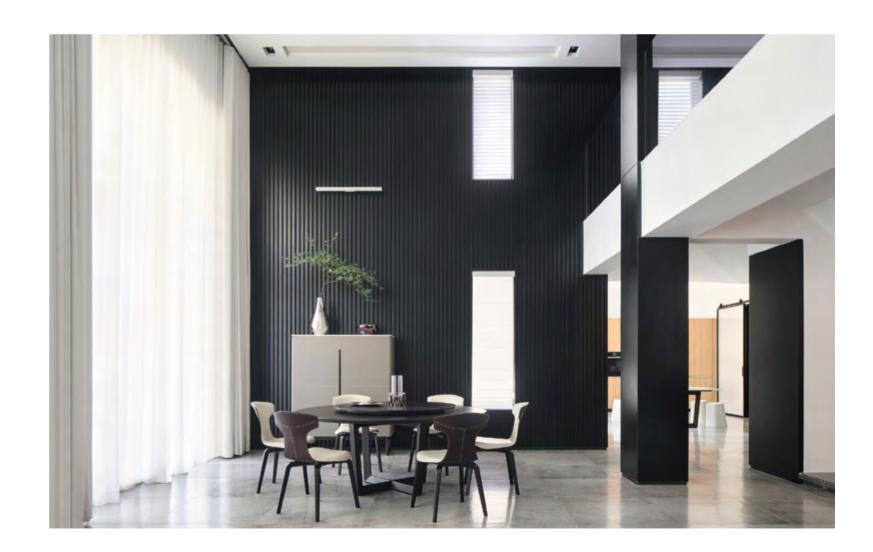

### Greenland Taihu Lake City

Elegant curves and pure texture have injected a new visual experience into this western contemporary space and China garden space residence.

The leather materials and craft details of Poltrona Frau series products are integrated with oriental light and shadow, and the swimming pool, waterscape, cloister and sunken terraced landscape have interpreted a brand-new oriental lifestyle. From indoor to outdoor, it embodies the pure expression after the similarities between western contemporary space and China garden space.

↑ Come Together sofa, Pelle Frau® leather Saddle Extra Cammello / Soul Whitney ↑ Fiorile 120x120 dual-shelf coffee table, semi-brilliant Arabescato venato marble top / ash in a moka stain base

↗ Mamy Blue armchair and ottoman, Pelle Frau® leather Saddle Extra Cammello / SC 34 Maggese