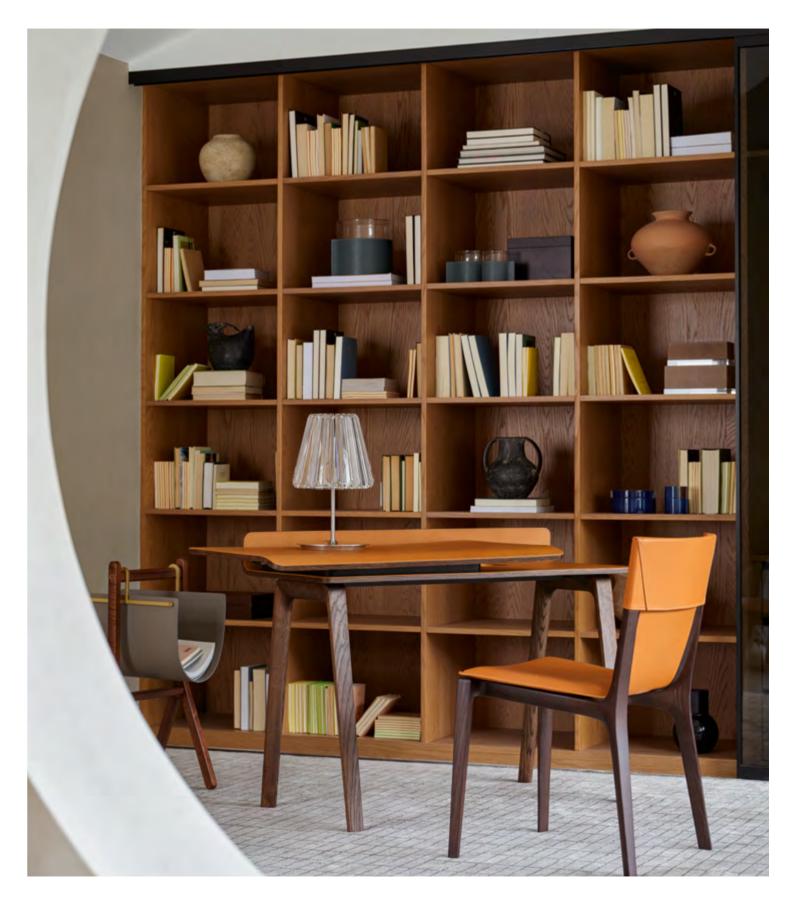

↑ ় Full Table round Ø180, walnut moka structure / Mediterraneo marble top ↑ ় Neverfull low cabinet, American walnut / brown walnut base / Cervaiole marble top

↑ ⊾ Fred desk, Pelle Frau® leather Saddle Extra Cammello / ash in a wenge stain ↑ ⊾ Ginger armchair, Pelle Frau® leather Saddle Extra Cammello / SC 80 Bruno Havana / ash in a wengè stain ↑ ⊾ Ren Bookcase, Pelle Frau® leather Saddle Extra Cammello / Canaletto walnut structure ↑ ⊾ Zhuang Desk, Pelle Frau® leather Saddle Tortora