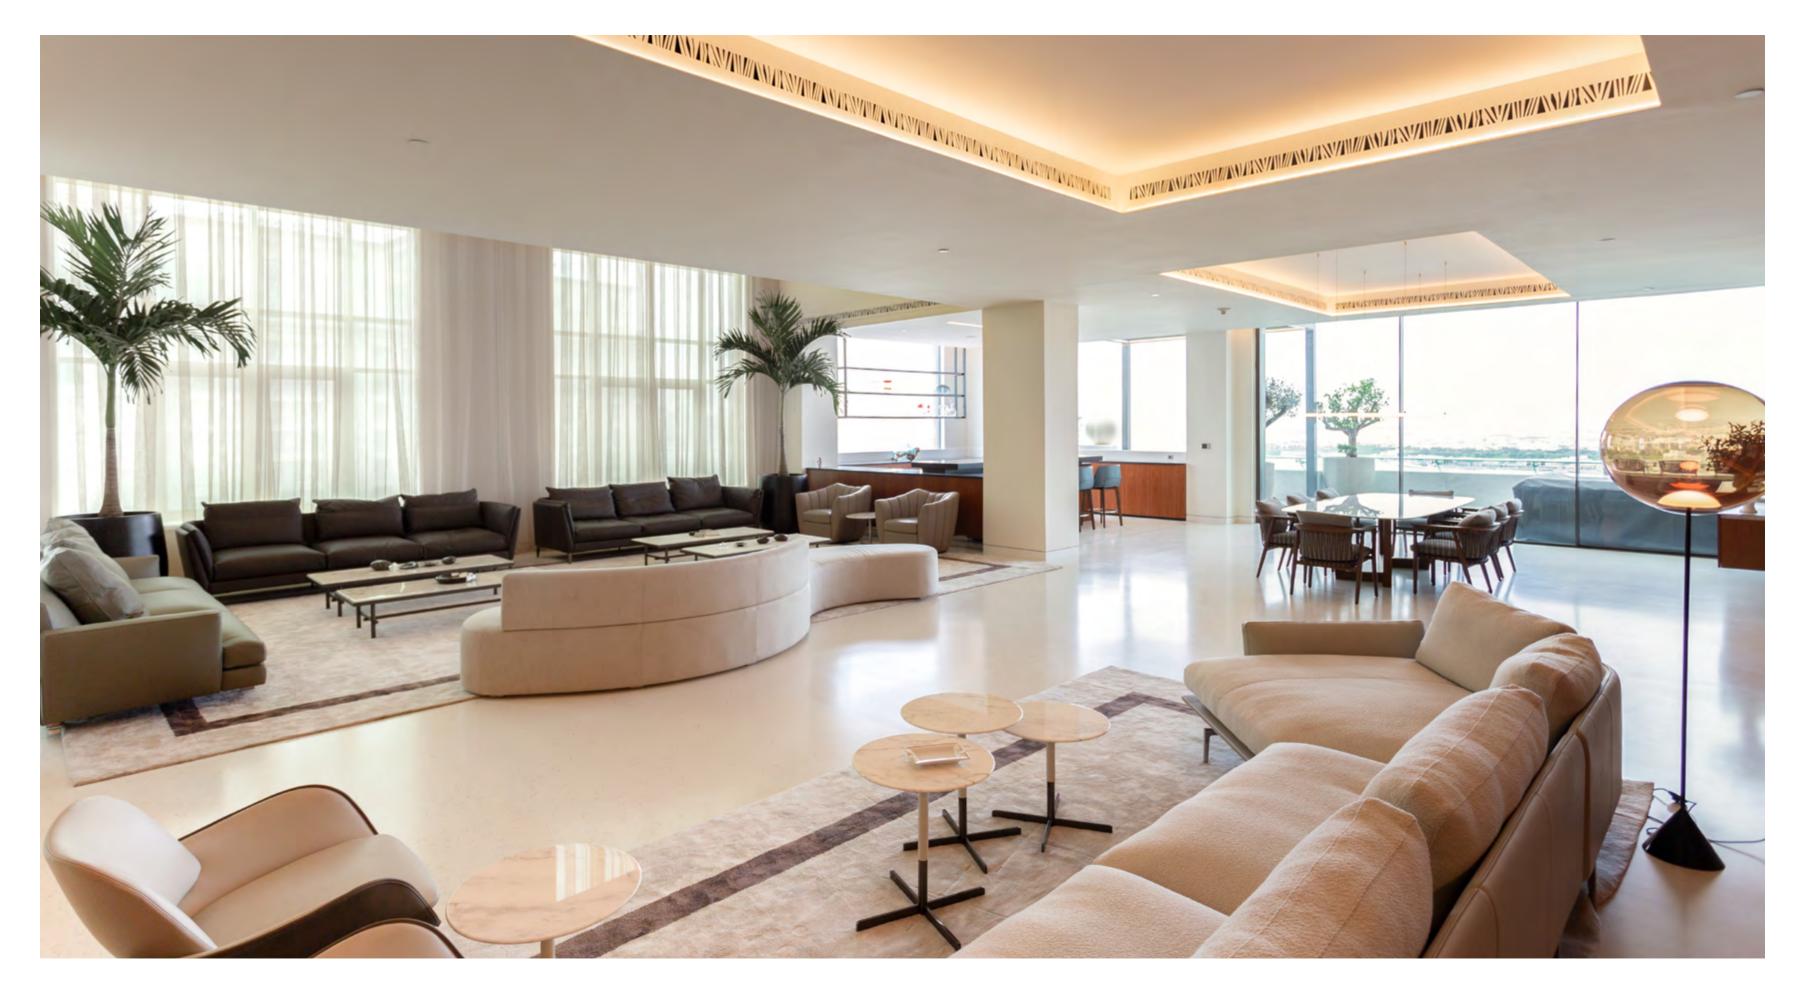

# Penthouse The Pearl 1

Situated on the top two floors of a majestic tower with a 360-degree panoramic sea view, this approximately 900 sqm luxury penthouse offers a breathtaking perspective. The residence is spread over two levels, with a white metal spiral staircase featuring wooden steps serving as a connecting element between the two levels, creating a contemporary and refined design.

The interiors are characterized by fluidity and organic forms, highlighting an elegant cylindrical bar with a sea view, located near the dining area.

A notable detail is the creation of large sliding windows that connect the living area to the outdoor terrace, which has been enhanced with a green wall and large pots containing olive and lemon trees.

The skillful use of wooden boiserie personalizes both the common areas and the bedrooms, in perfect continuity with the library at the entrance, designed to showcase unique decorative pieces.

- ⊾ Get Back sofa, Pelle Frau® leather SC 67 Chiodi di Garofano
- ゃ Dezza armchair, Pelle Frau® leather SC 180 Celadon / black lacquered ash feet
- ▹ Fidelio Ø90 h30 small table, top in semi-brilliant veined Arabescato marble with base in ash in a wenge stain
- ☆ Fidelio Ø120 h30 small table, top in semi-brilliant veined Arabescato marble with base in ash in a wenge stain
- Fidelio Ø45 h49 small table, top in Pelle Frau<sup>®</sup> leather Saddle Extra Testa di Moro with base in ash in a wenge stain