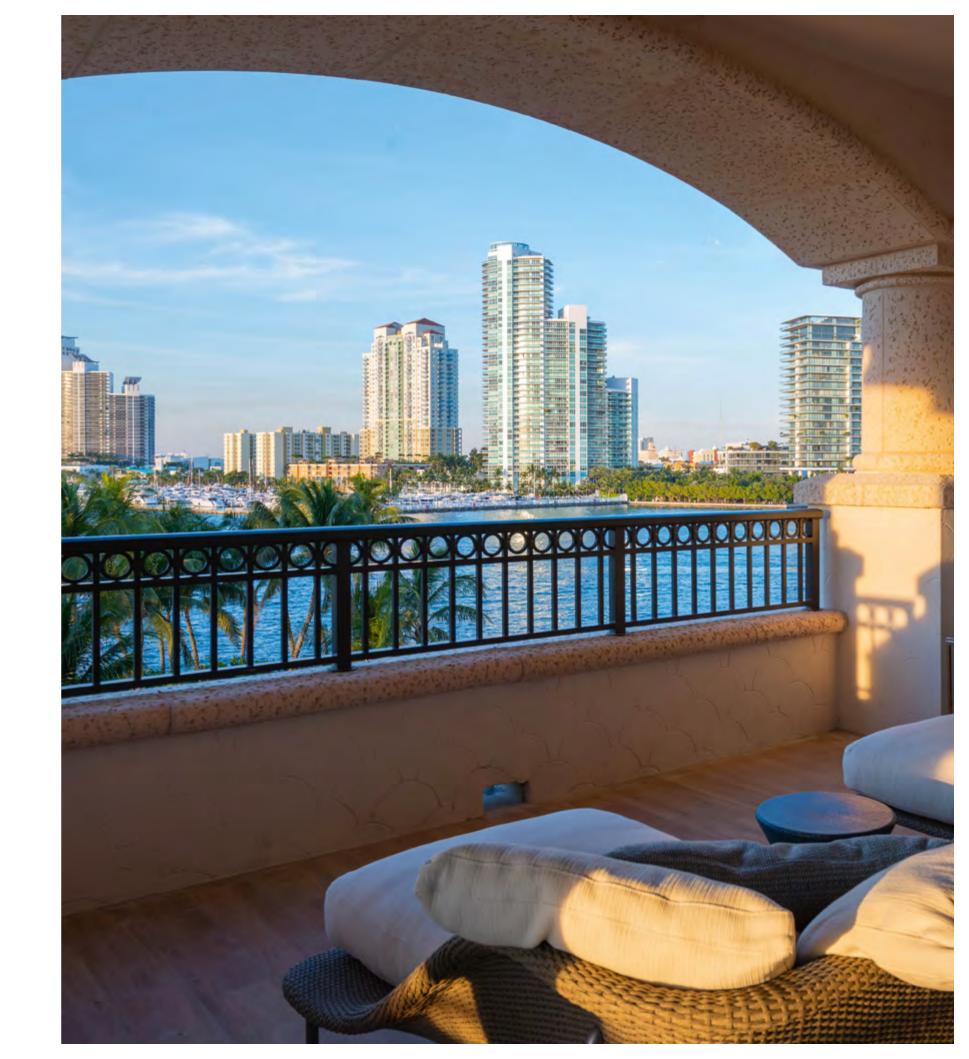

# Palazzo della Luna

Fisher Island, an exclusive oasis, accessible only by sea with the island's auto-ferry or by private yacht. A tropical paradise where life flows at a relaxing pace, but so close to the vibrant rhythm of downtown Miami and Miami Beach that you can feel their energy. 50 residences developing on 10 floors, designed by architect Kobi Karp and built by ASR Construction. Poltrona Frau was called to furnish the fourth-floor condo, almost four thousand square meters of contemporary elegance. After their elite interiors of yachts, cars and designer furniture, the natural consequence could only be one of the most exclusive residential projects of the world.

PHOTO: © Maria Galli Photo

Wood flooring, custom millwork, floor-to-ceiling sliding doors provide an abundance of natural light from a 1,729-square-foot wraparound terrace, facing over the Atlantic Ocean, South Beach, Downtown Miami. The residence opens on a library lounge, with a matte-black-oak Lloyd bookcase designed by Jean-Marie Massaud for Poltrona Frau, covered with camel saddle leather and bright, orange shelving. Cream is the colour theme of the living room, where the Let it Be sofa and a matching ottoman, are a hymn to comfort and relax, while the Isidoro bar cabinet lined with saddle leather represents the spirit of the party. In the master bedrooms, Poltrona Frau besides upholstering the bedside tables, is also represented by its Ginger desk chair, Leplì twill fabric pouf, Nivola love seat and Brera bench at the foot of the Suzie Wong bed.