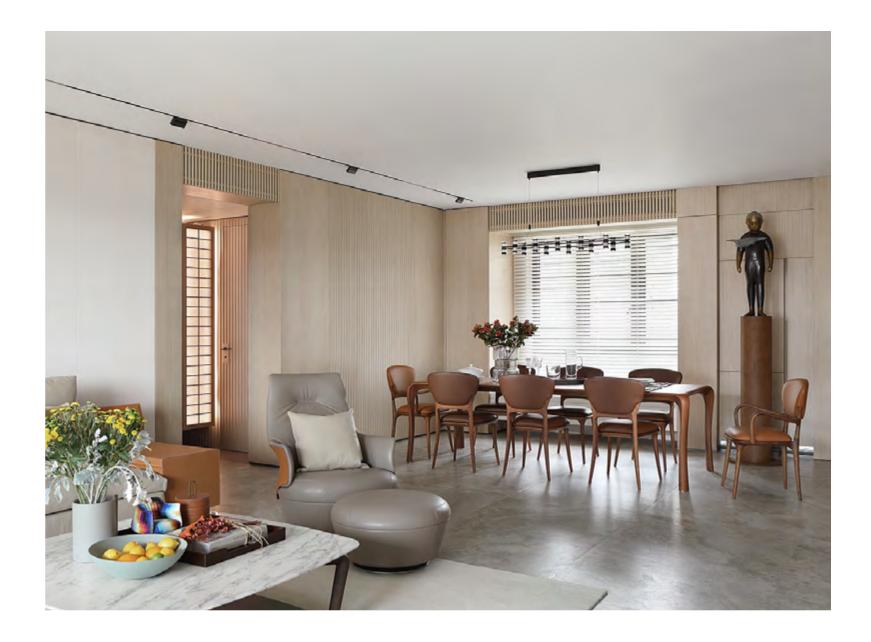

# Galaxy Dandi

When time slows down again, life is taken out of the fast-moving city, and the floating light of the prosperous world gradually fades away to reveal the true appearance of daily life.

This project is located in a duplex private residence in Shenzhen, the owner loves to share, and is very concerned about quality and artistic cultivation, she uses the smallest detail to shape the "container" of life, let nature as a companion, and live by art.

- ↖ Get Back sofa, Pelle Frau® leather Soul Whitney / ruthenium feet
- K Cestlavie ø 88 table with storage, Pelle Frau<sup>®</sup> leather Saddle Extra Cammello / galvanised feet
- K Cestlavie ø 46 table with storage, Pelle Frau<sup>®</sup> leather Saddle Extra Talpa / galvanised feet
- K Journey 47×47 and 35×57 cm cushions, col. Pier 1 K Journey 35×57 cm cushion, col. Tannery
- ↖ Decorative cushions, fabric Jim Thompson col. Heliconia Dreamin'
- ⊾ Leather Pot wide vase, Pelle Frau® leather Nest Salgemma

 $\kappa$  Jay Lounge armchair and ottoman, Pelle Frau $^{\otimes}$  leather Soul Whitney Rob ø 45 h 52 small table, brilliant Calacatta marble top / gunmetal finish base
 ↑ Bolero 250 × 100 table, brilliant marble top / ash in a moka stain ↑ Isadora chair, Pelle Frau® leather Saddle Extra Talpa / ash in a moka stain structure ↑ Rips vase