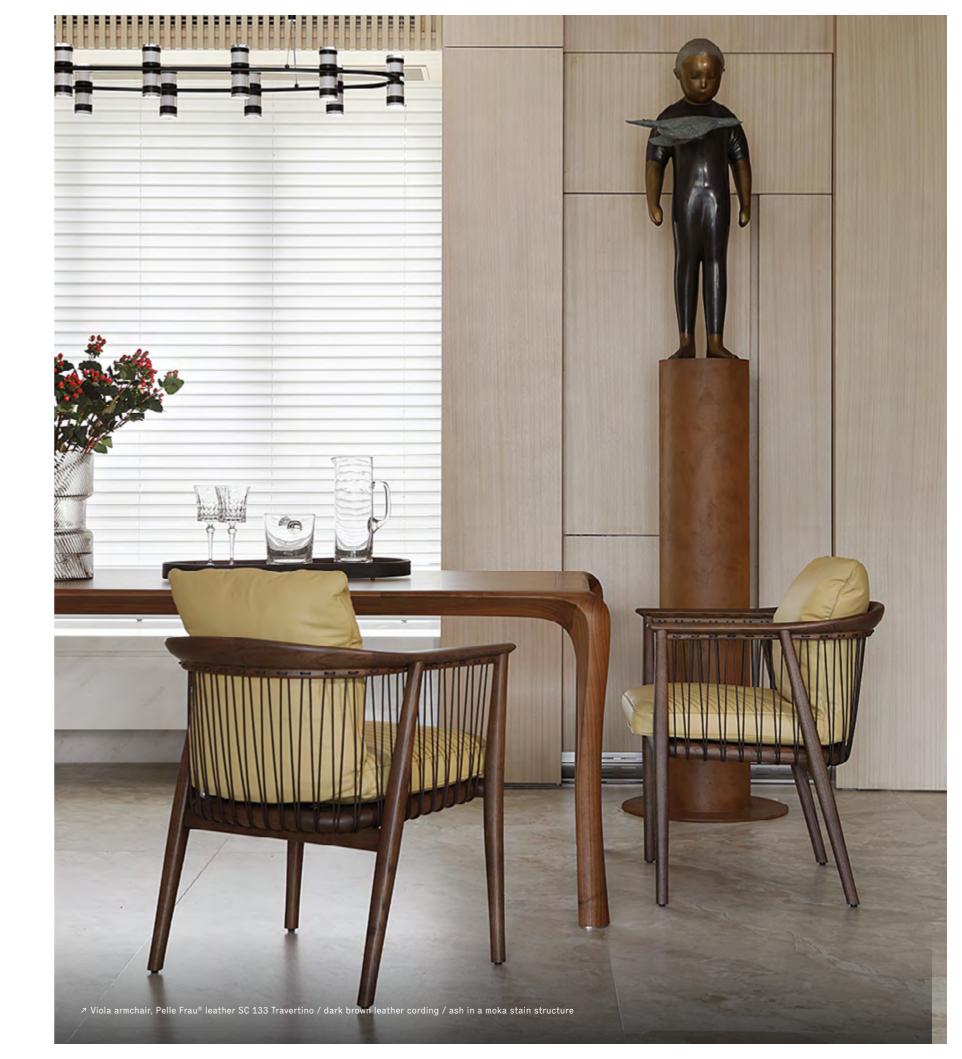

↑John-John sofa, Pelle Frau® leather Nest Salgemma ↗ Viola small armchair, Pelle Frau® leather SC 40 Cachemire with natural leather rope dark / brown and wenge ash structure

K Times Lounge armchair, Pelle Frau<sup>®</sup> leather SC 33 Travertino / fabric Gaban col. 5403
K Bob coffee table Ø 45 h 52, Pelle Frau<sup>®</sup> leather SC 66 India