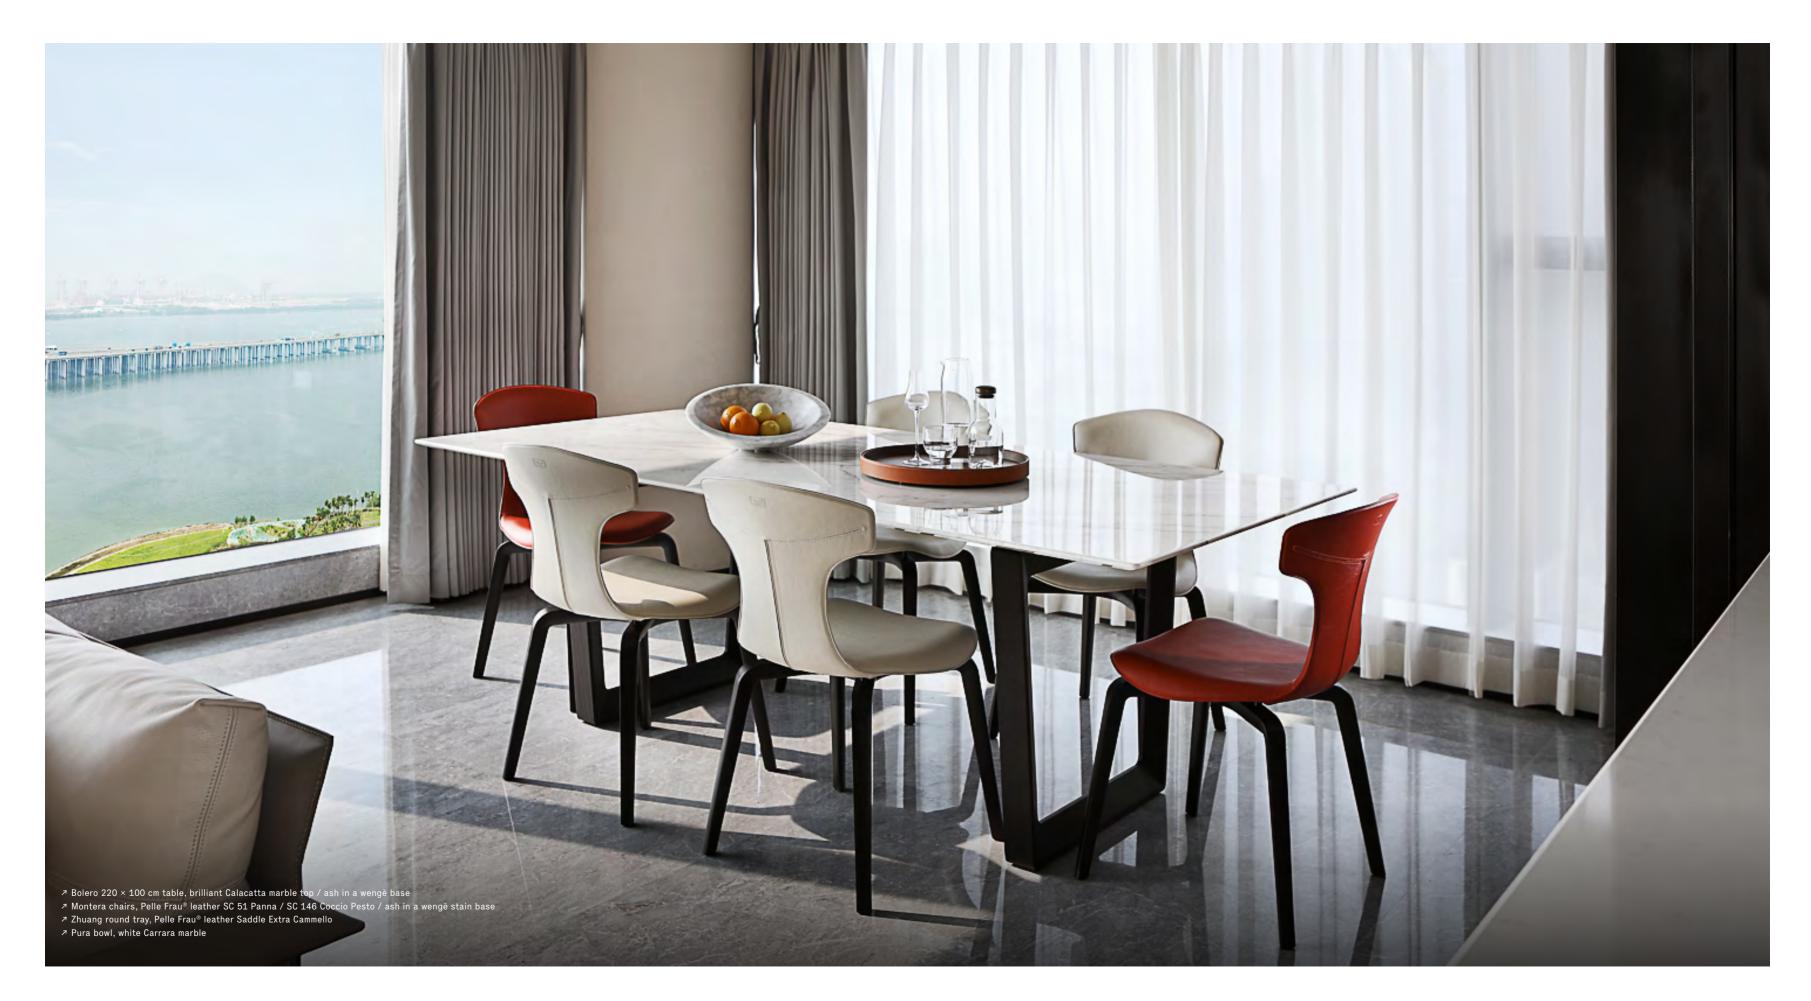

 $\kappa$  Jay Lounge armchair and ottoman, Pelle Frau $^{\otimes}$  leather Soul Whitney Rob ø 45 h 52 small table, brilliant Calacatta marble top / gunmetal finish base
 ↑ Bolero 250 × 100 table, brilliant marble top / ash in a moka stain ↑ Isadora chair, Pelle Frau® leather Saddle Extra Talpa / ash in a moka stain structure ↑ Rips vase

↗ Bolero 250 × 100 table, brilliant marble top / ash in a moka stain ↗ Isadora chair, Pelle Frau® leather Saddle Extra Talpa / ash in a moka stain structure

↗ Jay Lounge armchair and ottoman, Pelle Frau® leather Soul Whitney

↗ Zhuang oval tray, Pelle Frau<sup>®</sup> leather Saddle Extra Cammello

↑ Bolero 250 × 100 table, brilliant marble top / ash in a moka stain

↑ Isadora chair, Pelle Frau® leather Saddle Extra Talpa / ash in a moka stain structure ↑ Zhuang oval tray, Pelle Frau® leather Saddle Extra Cammello