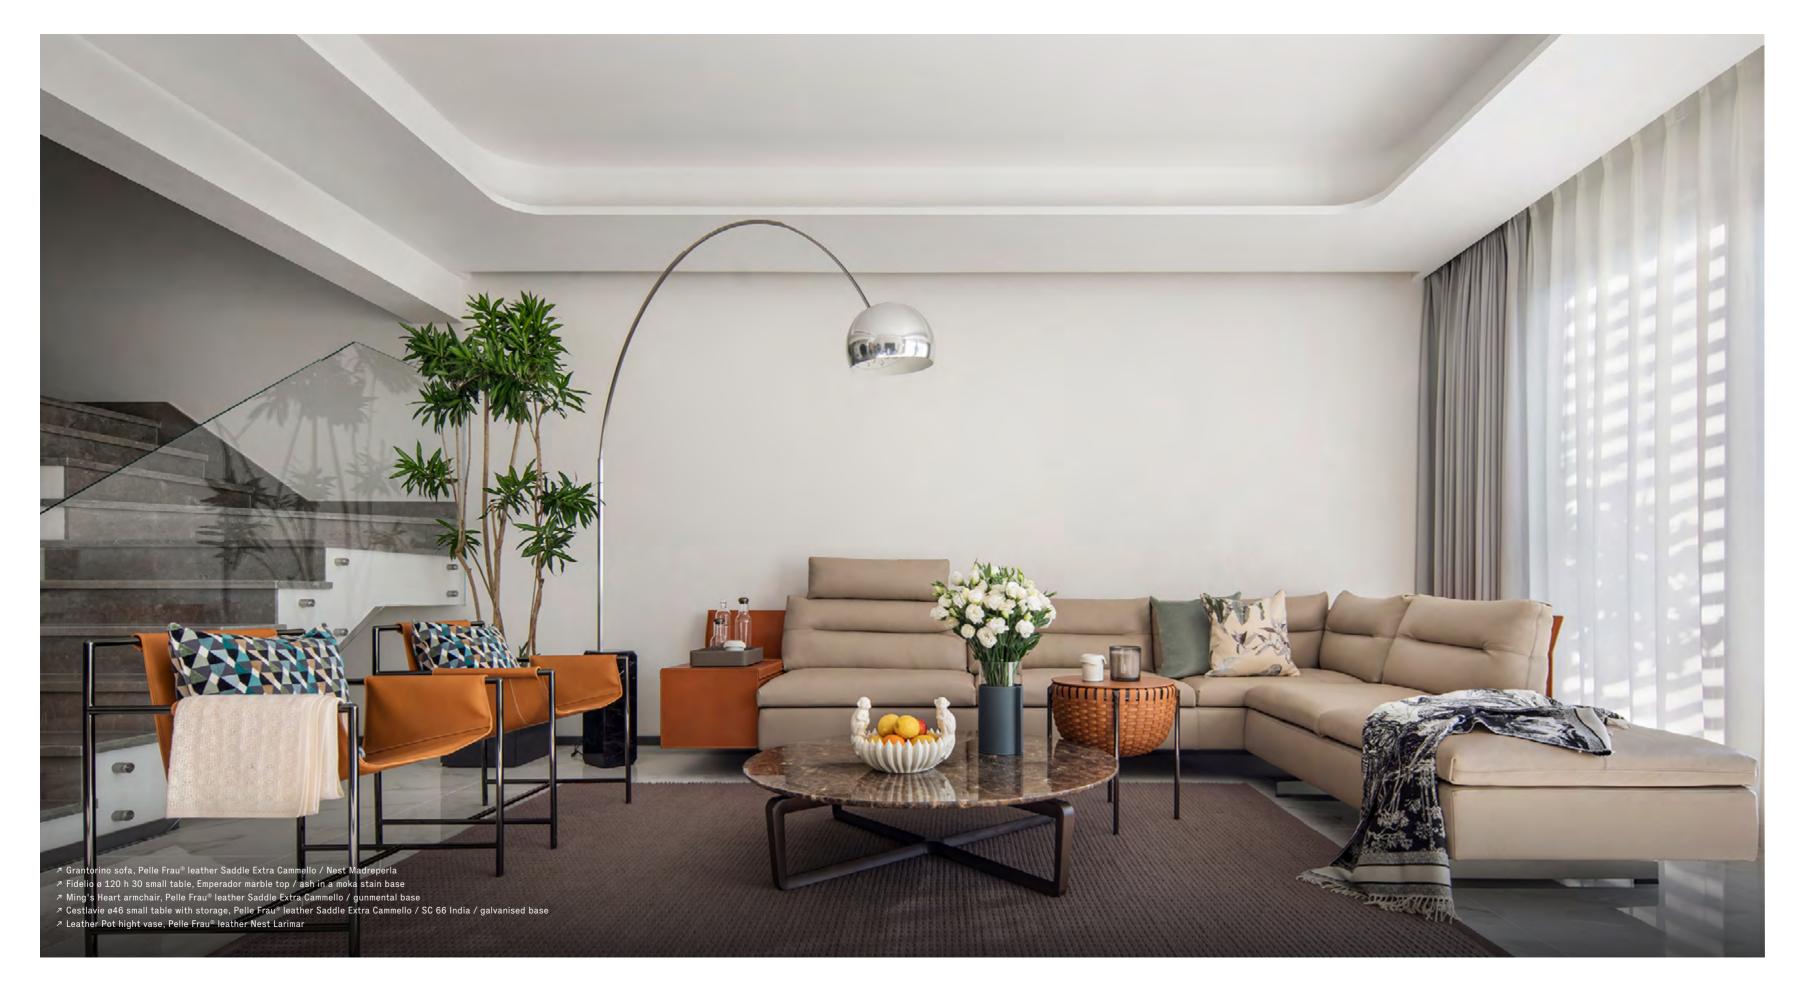

↑ Grantorino sofa, Pelle Frau® leather Saddle Extra Cammello / Nest Madreperla

 $\uparrow$  Journey decorative cushion, Tannery

- ↑ Fiorile 120×120 cm dual-shelf table, veined Arabescato marble / Pelle Frau<sup>®</sup> leather SC 26 Topo / ash in a moka stain
   ↑ Cestlavie ø46 small table with storage, Pelle Frau<sup>®</sup> leather Saddle Extra Cammello / SC 66 India/ Galvanised feet

↑ Fidelio lamp

↑ ↗ Archibald armchair, Pelle Frau® leather SC 66 India

↑ < Rips vase ↑ Leather Pot vase, Pelle Frau<sup>®</sup> leather Nest Salgemma
 ↑ Mini Archibald Anniversary Limited Edition CECCOTTICOLLEZIONI products