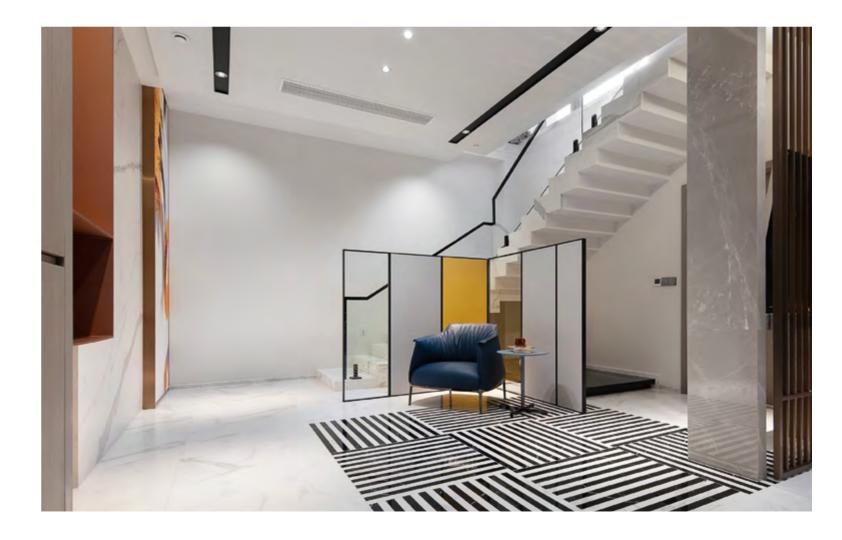

With its style and its cross-cultural elegance, Poltrona Frau interprets this freedom of space and communication. The refreshing blue colour soothed by the relaxing tones of grey, works as a trait d'union from Jean-Marie Massaud's Archibald armchair and Bob coffee table to the GranTorino armchair, Let it Be sofa and Ilary coffee tables, combining elegance, design and comfort.





The liquid and interconnecting spaces flow into the dining room, where Poltrona Frau selected their Fitzgerald chairs for their timeless and international allure. Undeniably a living experience, where Poltrona Frau has helped the design team interpret at its maximum the potential of this project, where the abstract art of nature merges with modern design, and shapes the unbounded beauty of nature and life.







Zhejiang, Ningbo — China

designer: Sevtract Design Studio - K. Jiang, H. Zhang co-creative designer KeWen Jiang, HuJie Zhang

## Zhejiang, Ningbo residential project

A three-floor residential project where Sevtract Design Studio called Poltrona Frau for the interior decoration for its timeless but contemporary style. Neutral tones, where different shades of cold and warm grey create a sombre and minimalistic atmosphere. In the living area marble and leather are the imposing protagonists, here we find a sitting zone with the Let it Be modular system sofa and an Archibald armchair, two classic pieces from Poltrona Frau's catalogue, by Ludovica & Roberto Palomba and by Jean-Marie Massaud. Let it Be, as the name suggests is a hymn to relax and comfort, rejecting all forms of conventions an