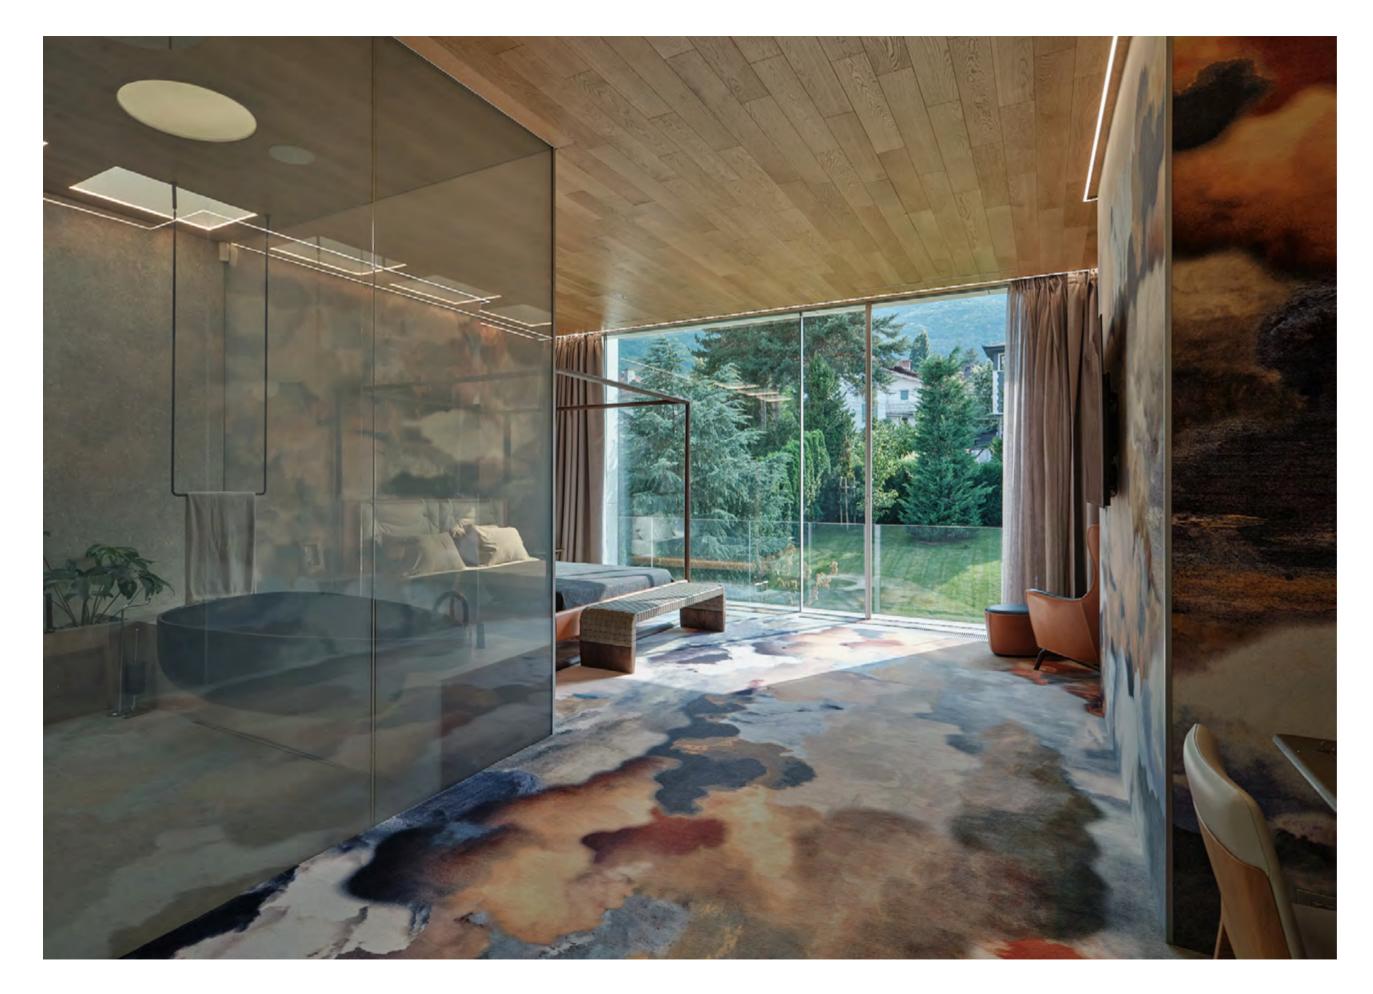

#### Remedello (BS) - Italy

project:

ZDA | Zupelli Design Architettura - Carlo e Ezio Zupelli

## Casa Lubi

Luminous, ethereal, harmonious and vaguely "zen" atmospheres characterize Casa Lubi, made entirely to measure with the aim of updating in a contemporary key the farmhouse that was the subject of the intervention.

Which, specifically, involved the 360-degree renovation of all rooms, according to an architectural and aesthetic concept in balance between past, present and future.