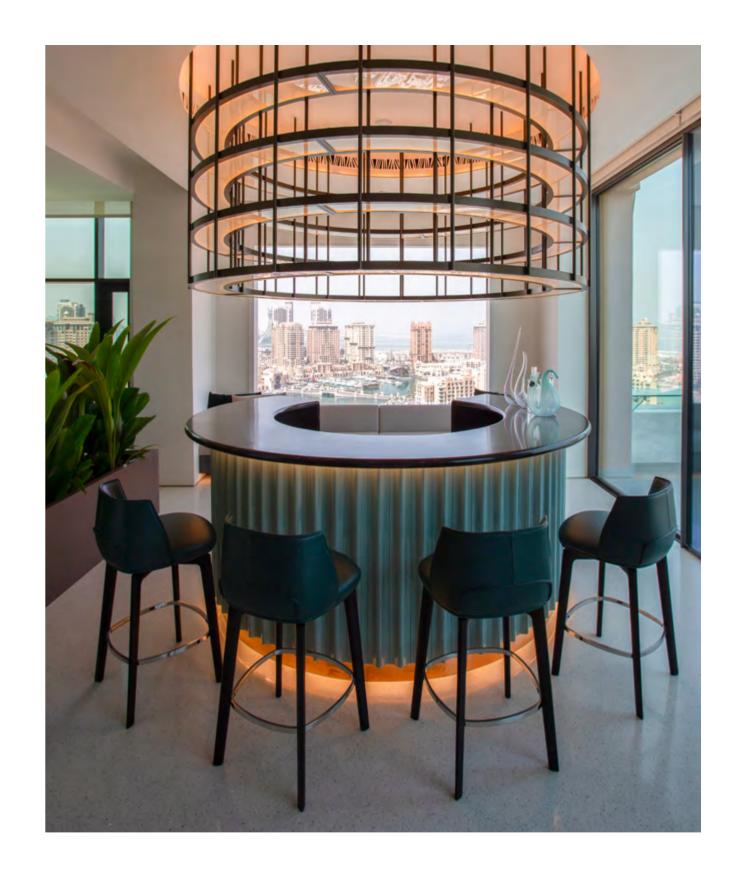

# Penthouse The Pearl 1

Situated on the top two floors of a majestic tower with a 360-degree panoramic sea view, this approximately 900 sqm luxury penthouse offers a breathtaking perspective. The residence is spread over two levels, with a white metal spiral staircase featuring wooden steps serving as a connecting element between the two levels, creating a contemporary and refined design.

The interiors are characterized by fluidity and organic forms, highlighting an elegant cylindrical bar with a sea view, located near the dining area.

A notable detail is the creation of large sliding windows that connect the living area to the outdoor terrace, which has been enhanced with a green wall and large pots containing olive and lemon trees.