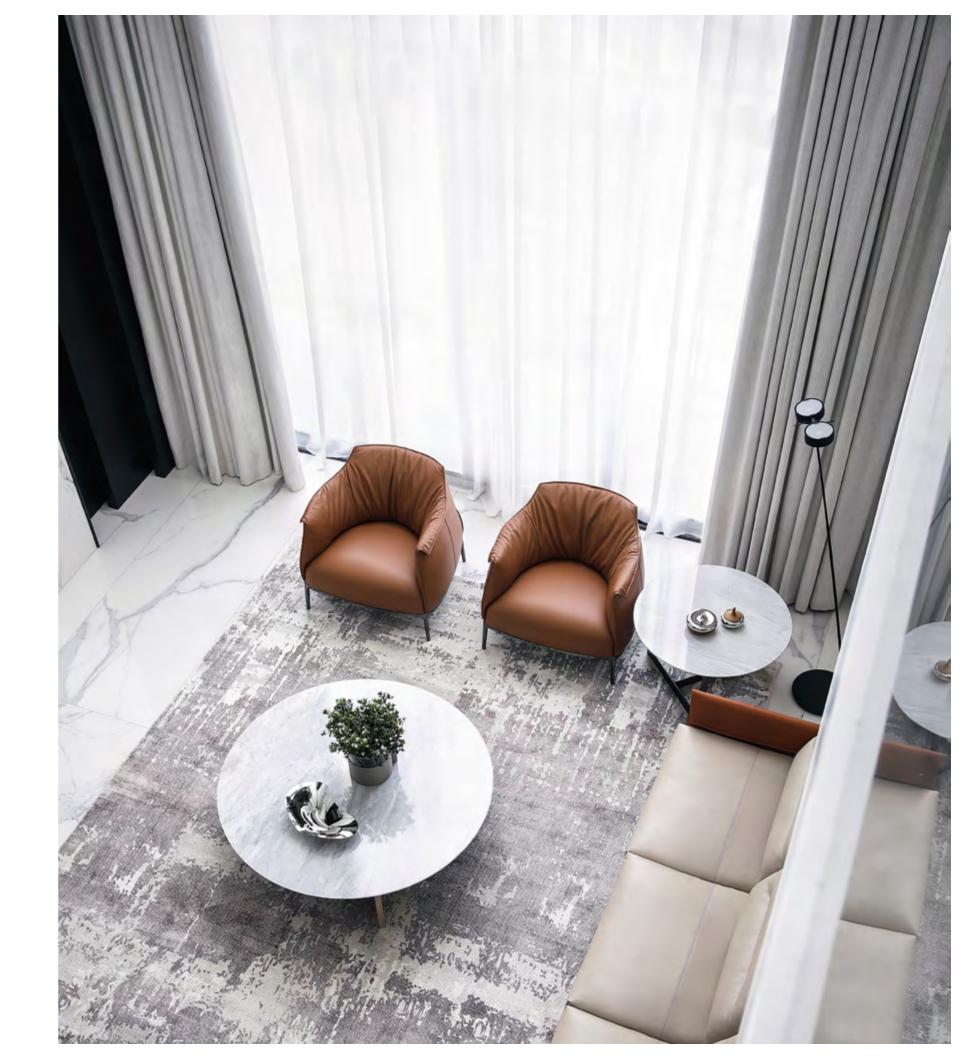

### Greenland Taihu Lake City

Elegant curves and pure texture have injected a new visual experience into this western contemporary space and China garden space residence.

The leather materials and craft details of Poltrona Frau series products are integrated with oriental light and shadow, and the swimming pool, waterscape, cloister and sunken terraced landscape have interpreted a brand-new oriental lifestyle. From indoor to outdoor, it embodies the pure expression after the similarities between western contemporary space and China garden space.

↑ Come Together sofa, Pelle Frau® leather Saddle Extra Cammello / Soul Whitney ↑ Fiorile 120x120 dual-shelf coffee table, semi-brilliant Arabescato venato marble top / ash in a moka stain base

↗ Mamy Blue armchair and ottoman, Pelle Frau® leather Saddle Extra Cammello / SC 34 Maggese