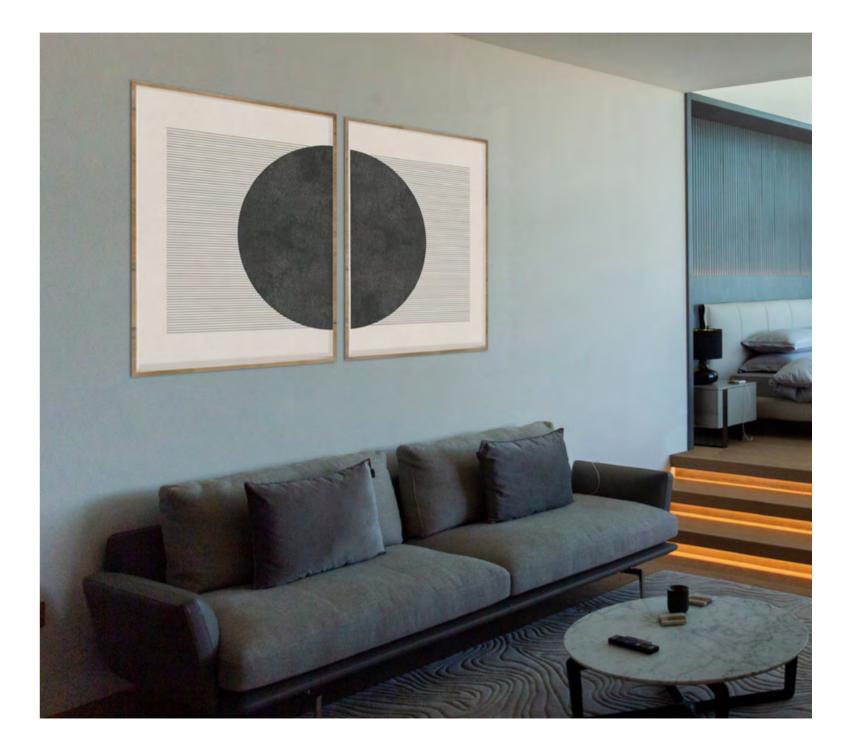

# Penthouse The Pearl 1

Situated on the top two floors of a majestic tower with a 360-degree panoramic sea view, this approximately 900 sqm luxury penthouse offers a breathtaking perspective. The residence is spread over two levels, with a white metal spiral staircase featuring wooden steps serving as a connecting element between the two levels, creating a contemporary and refined design.

The interiors are characterized by fluidity and organic forms, highlighting an elegant cylindrical bar with a sea view, located near the dining area.

A notable detail is the creation of large sliding windows that connect the living area to the outdoor terrace, which has been enhanced with a green wall and large pots containing olive and lemon trees.

The skillful use of wooden boiserie personalizes both the common areas and the bedrooms, in perfect continuity with the library at the entrance, designed to showcase unique decorative pieces.

- ⊾ Get Back sofa, Pelle Frau® leather SC 67 Chiodi di Garofano
- ゃ Dezza armchair, Pelle Frau® leather SC 180 Celadon / black lacquered ash feet
- ▹ Fidelio Ø90 h30 small table, top in semi-brilliant veined Arabescato marble with base in ash in a wenge stain
- ☆ Fidelio Ø120 h30 small table, top in semi-brilliant veined Arabescato marble with base in ash in a wenge stain
- Fidelio Ø45 h49 small table, top in Pelle Frau<sup>®</sup> leather Saddle Extra Testa di Moro with base in ash in a wenge stain