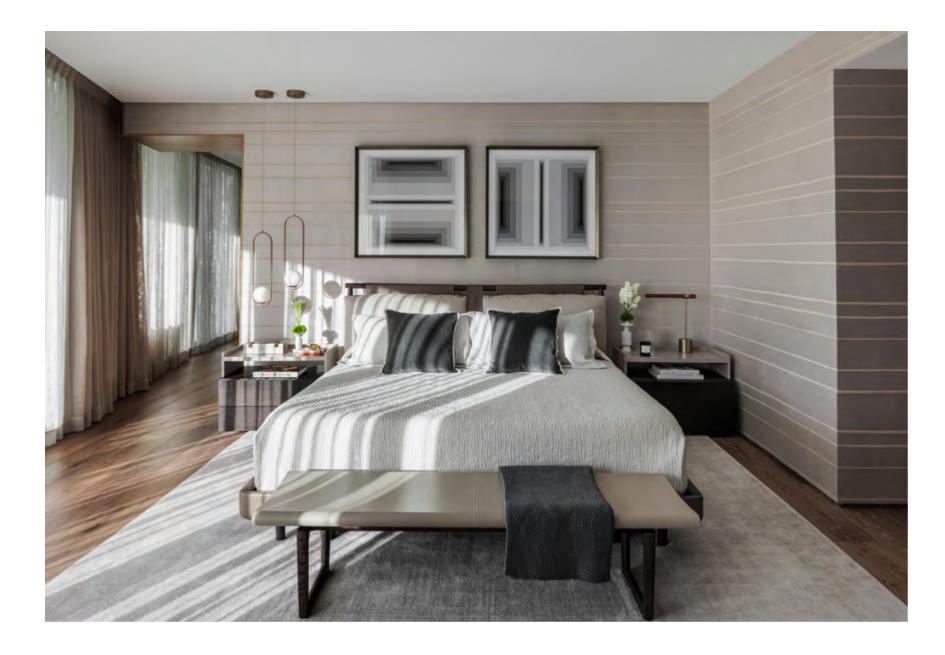

after the famous font type, with a custom-made headboard, together with a Club armchair by Renzo Frau. The room faces on a full-length window view over the city that never sleeps with an audacious contrasting relaxing and warm atmosphere.







Poltrona Frau's signature continues with an imposing composition of the Let it Be sofa, Archibald and Jay Lounge armchairs, Montera stools, Ren bookcases in the kitchen and in a reading room, the GranTorino Coupè and Suzie Wong beds in the further two bedrooms. Fidelio low cabinet and Lloyd storage units complete the series of endless pieces of furniture in this amazing Poltrona Frau apartment, 4,682 square feet of timeless elegance and style.



Miami — U.S.A.

architect: Jessica Jaegger Interior Design

# Porto Vita

(((()))))

































Wenzhou — China

architect:

Womehome

# Wenzhou residential project

This astonishing residential project in Wenzhou, China, draws its inspiration from the blue seascape of Biscay Bay. Straight lines with a Bauhaus minimalist style characterize the spaces where all partition walls have been eliminated creating an integrated living environment. With its style and its cross-cultural elegance, Poltrona Frau interprets this freedom of space and communication. The refreshing blue colour soothed by the relaxing tones of grey, works as a trait d'union from Jean-Marie Massaud's Archibald armchair and Bob coffee table to the GranTorino armchair, Let it Be sofa and Ilary coffee tables, combining elegance, design and comfort.





The liquid and interconnecting spaces flow into the din