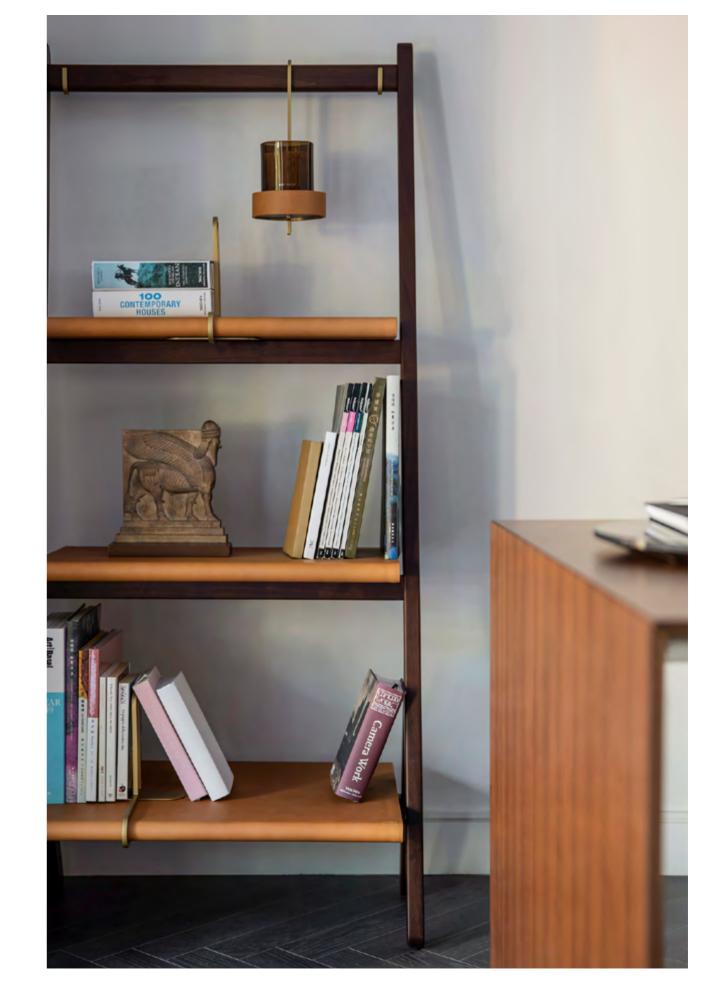

↑ ় Full Table round Ø180, walnut moka structure / Mediterraneo marble top ↑ ় Neverfull low cabinet, American walnut / brown walnut base / Cervaiole marble top

↑ ⊾ Fred desk, Pelle Frau® leather Saddle Extra Cammello / ash in a wenge stain ↑ ⊾ Ginger armchair, Pelle Frau® leather Saddle Extra Cammello / SC 80 Bruno Havana / ash in a wengè stain ↑ ⊾ Ren Bookcase, Pelle Frau® leather Saddle Extra Cammello / Canaletto walnut structure ↑ ⊾ Zhuang Desk, Pelle Frau® leather Saddle Tortora