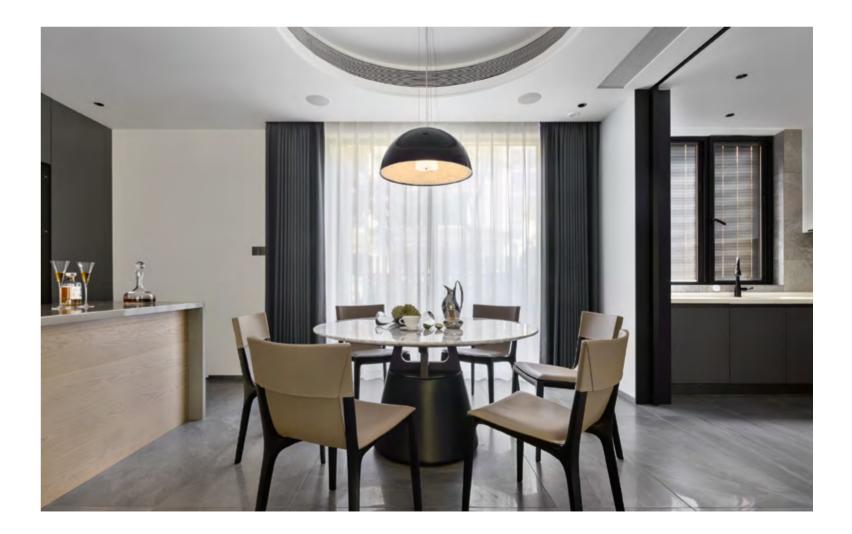

Frau for the interior decoration for its timeless but contemporary style. Neutral tones, where different shades of cold and warm grey create a sombre and minimalistic atmosphere. In the living area marble and leather are the imposing protagonists, here we find a sitting zone with the Let it Be modular system sofa and an Archibald armchair, two classic pieces from Poltrona Frau's catalogue, by Ludovica & Roberto Palomba and by Jean-Marie Massaud. Let it Be, as the name suggests is a hymn to relax and comfort, rejecting all forms of conventions and formalisms.





This versatile sofa creates a homely nest, a multipurpose space to enjoy at your own pace. Fiorile coffee table with marble top and Fidelio small table complete the lay-out. Six Isadora chairs define the dining and kitchen area.



This chair was inspired by the grace of Isadora Duncan, pioneer of contemporary dance and designed by Roberto Lazzeroni, wrapped in Pelle Frau® Saddle Extra leather, with a protective dye and wax, which makes it particularly suitable for dining areas.





On the second floor we find the sleeping area. Here, Roberto Lazzeroni is also the designer for the Ginger armchair. Its refined simplicity offers a comfortable shell shape, right next to the bedside. Elegance, comfort, visionary use of classic materials, like leather and marble confer to this house a suspended atmosphere, where Poltrona Frau meets all the expectations.

Chongqing — China

designer:Jiao Yanfenginterior designerX. Y. Design, Q. Yongyi, W. Yazhu, W. Ze

# Chongqing residential project

"Our lives are inseparable from spa