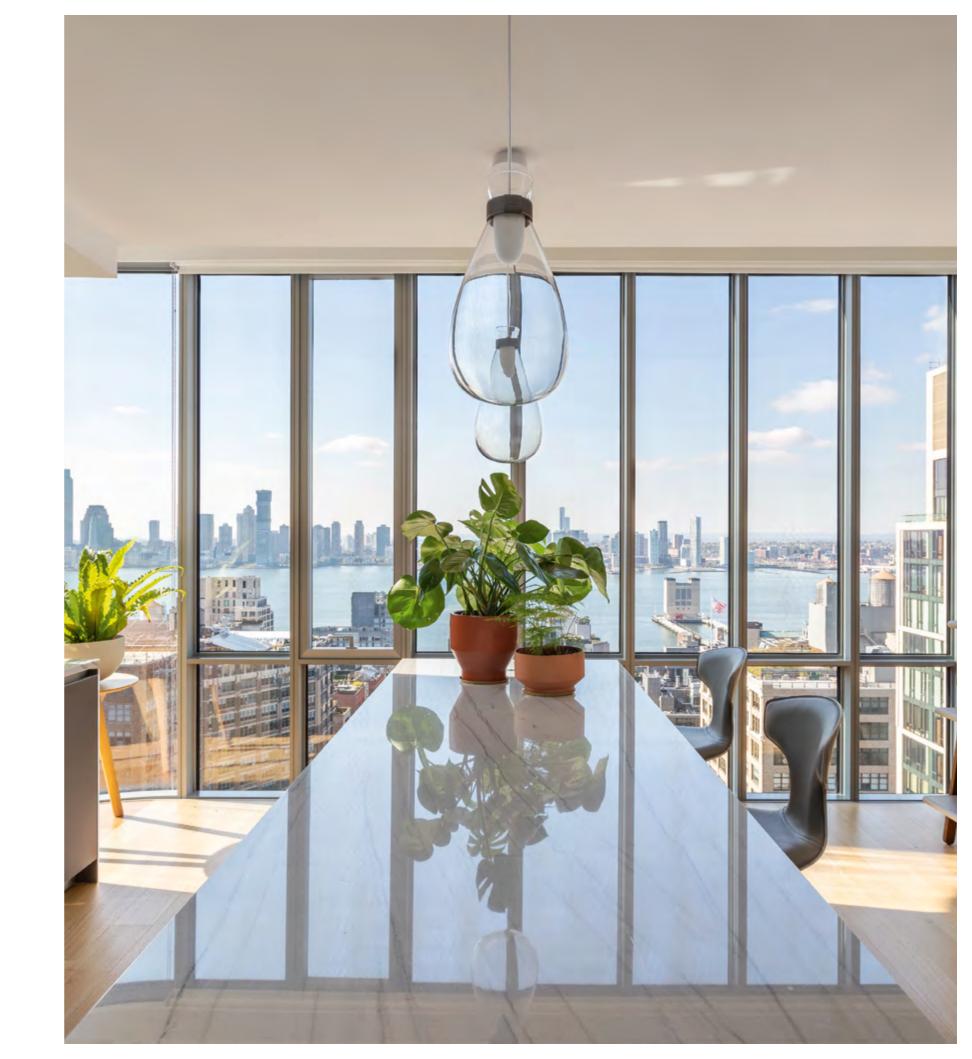

PHOTO: © Federica Carlet

The Poltrona Frau model unit, N28A is located in the North Tower. With its floor to ceiling glass windows, with rounded glass corners that let you "fly" over breathless views of the city, from the Empire State Building, to the Hudson River, the interiors cannot be less. The apartment can be accessed via private elevator opening on the living and dining room area, where the Albero bookcase by Gianfranco Frattini and Xi suspension lamp – designed by Neri & Hu - immediately define the location's personality, while the Bolero Ravel table surrounded by 10 Isadora chairs, are awaiting the next guests that this remarkable setting deserves.