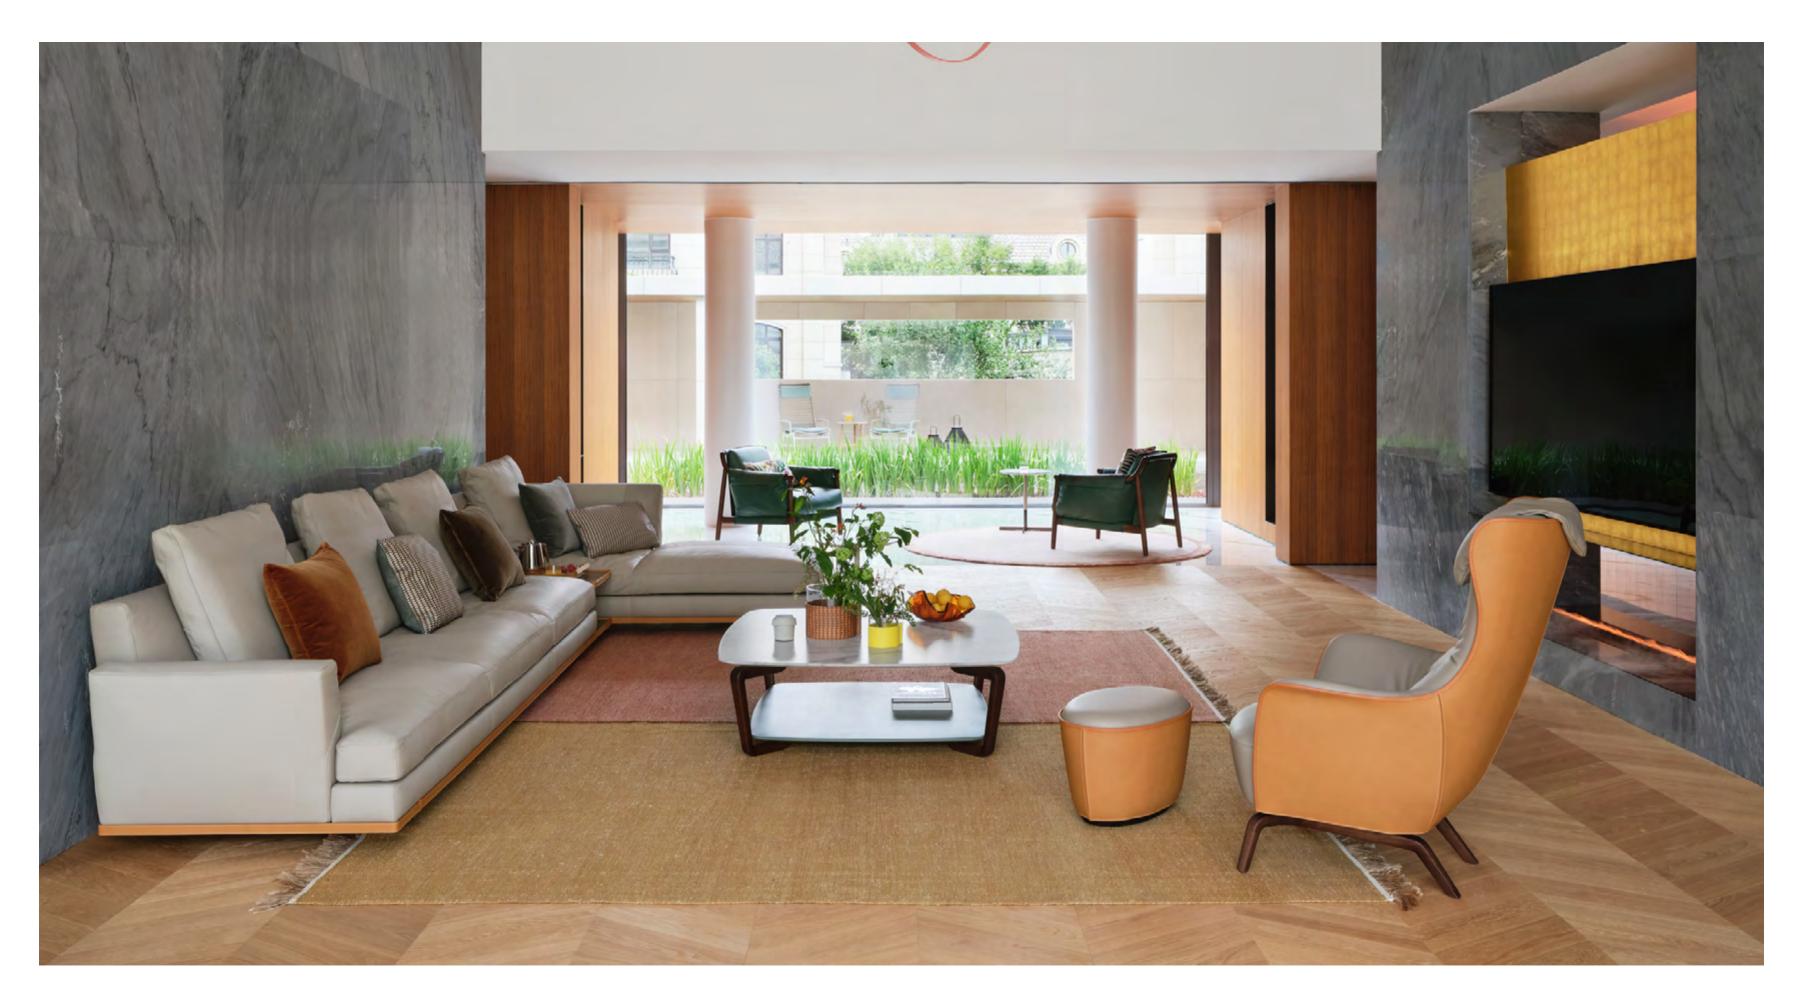

## CR Park Land Mansion

Luxury living, creating a "landmark impression" in the Bay Area. The owners of the project are a young couple engaged in the Internet high-tech industry, and are also "loyal fans" of the Poltrona Frau brand. For their home, they want to have a warm, interesting design and artistic atmosphere, but also enjoy the high quality of life brought by technological intelligence.

- ↖ Get Back sofa, Pelle Frau® leather Soul Whitney / ruthenium feet
- K Cestlavie ø 88 table with storage, Pelle Frau<sup>®</sup> leather Saddle Extra Cammello / galvanised feet
- K Cestlavie ø 46 table with storage, Pelle Frau<sup>®</sup> leather Saddle Extra Talpa / galvanised feet
- K Journey 47×47 and 35×57 cm cushions, col. Pier 1 K Journey 35×57 cm cushion, col. Tannery
- ↖ Decorative cushions, fabric Jim Thompson col. Heliconia Dreamin'
- ⊾ Leather Pot wide vase, Pelle Frau® leather Nest Salgemma

 $\kappa$  Jay Lounge armchair and ottoman, Pelle Frau $^{\otimes}$  leather Soul Whitney Rob ø 45 h 52 small table, brilliant Calacatta marble top / gunmetal finish base
 ↑ Bolero 250 × 100 table, brilliant marble top / ash in a moka stain ↑ Isadora chair, Pelle Frau® leather Saddle Extra Talpa / ash in a moka stain structure ↑ Rips vase

↗ Bolero 250 × 100 table, brilliant marble top / ash in a moka stain ↗ Isadora chair, Pelle Frau® leather Saddle Extra Talpa / ash in a moka stain structure

↗ Jay Lounge armchair and ottoman, Pelle Frau® leather Soul Whitney

↗ Zhuang oval tray, Pelle Frau<sup>®</sup> leather Saddle Extra Cammello

↑ Bolero 250 × 100 table, brilliant marble top / ash in a moka stain

↑ Isadora chair, Pelle Frau® leather Saddle Extra Talpa / ash in a moka stain structure ↑ Zhuang oval tray, Pelle Frau® leather Saddle Extra Cammello