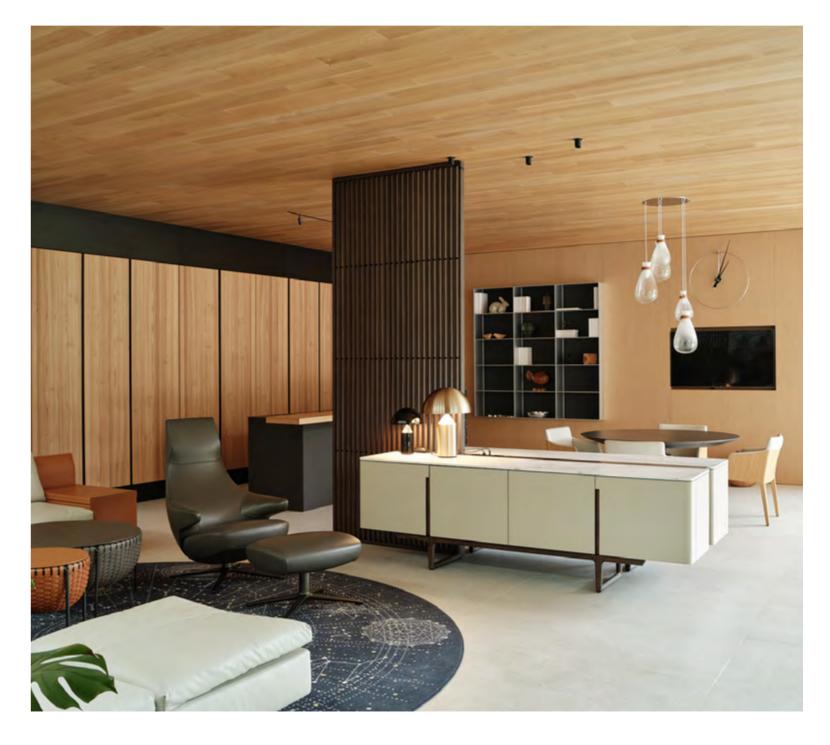

# Galaxy Dandi

When time slows down again, life is taken out of the fast-moving city, and the floating light of the prosperous world gradually fades away to reveal the true appearance of daily life.

This project is located in a duplex private residence in Shenzhen, the owner loves to share, and is very concerned about quality and artistic cultivation, she uses the smallest detail to shape the "container" of life, let nature as a companion, and live by art.

↑ INDEX

ゃ Othello 260×110 cm table, brilliant Fior di Pesco marble / ash in a moka stain base

CECCOTTICOLLEZIONI products

 $\ltimes$  Othello 260×110 cm table, brilliant Fior di Pesco marble / ash in a moka stain base

⊾ Teresa chair, Pelle Frau® leather SC 75 Cognac\* / ash in a moka stain structure

ゃ Teresa chair, leather / ash in a moka stain structure

↑ < Esedra ottoman, Pelle Frau<sup>®</sup> leather SC 258 Mist

↑Jeff chair with swivel base, Pelle Frau® leather Nest Pomice<sup>\*</sup> ↑ ↗ Ren low bookcase, Pelle Frau® leather Saddle Extra Cammello / Canaletto walnut