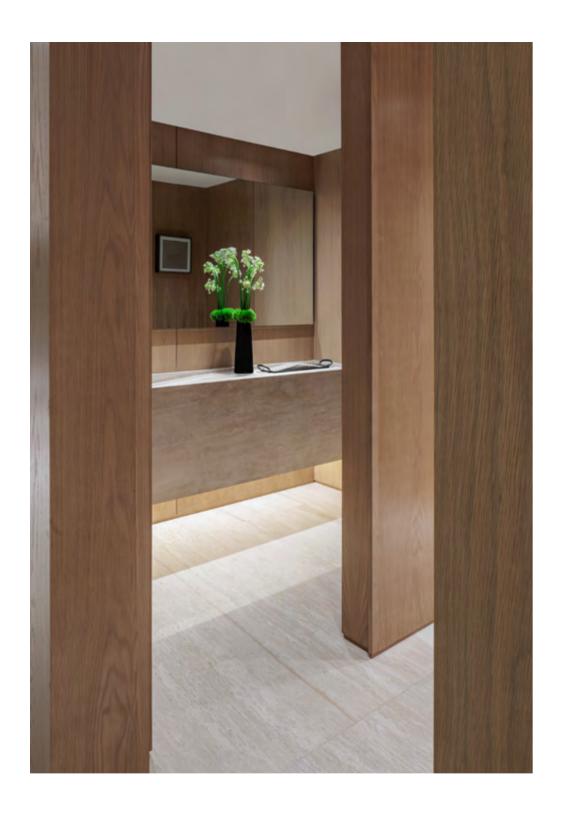

famous font type, with a custom-made headboard, together with a Club armchair by Renzo Frau. The room faces on a full-length window view over the city that never sleeps with an audacious contrasting relaxing and warm atmosphere.







Poltrona Frau's signature continues with an imposing composition of the Let it Be sofa, Archibald and Jay Lounge armchairs, Montera stools, Ren bookcases in the kitchen and in a reading room, the GranTorino Coupè and Suzie Wong beds in the further two bedrooms. Fidelio low cabinet and Lloyd storage units complete the series of endless pieces of furniture in this amazing Poltrona Frau apartment, 4,682 square feet of timeless elegance and style.



Miami — U.S.A.

architect: Jessica Jaegger Interior Design

# Porto Vita

(((()))))

































Wenzhou — China

architect:

Womehome

# Wenzhou residential project

This astonishing residential project in Wenzhou, China, draws its inspiration from the blue seascape of Biscay Bay. Straight lines with a Bauhaus minimalist style characterize the spaces where all partition walls have been eliminated creating an integrated living environment. With its style and its cross-cultural elegance, Poltrona Frau interprets this freedom of space and communication. The refreshing blue colour soothed by the relaxing tones of grey, works as a trait d'union from Jean-Marie Massaud's Archibald armchair and Bob coffee table to the GranTorino armchair, Let it Be sofa and Ilary coffee tables, combining elegance, design and comfort.





The liquid and interconnecting spaces flow into the dining room,