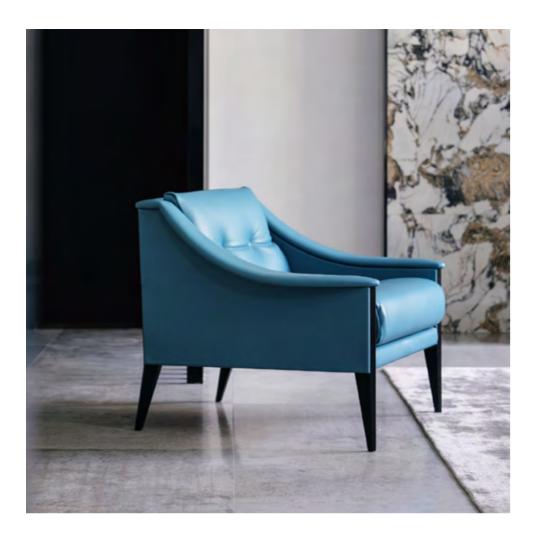

Ming's Heart armchair, Pelle Frau<sup>®</sup> leather Saddle Extra Cammello

ج Montera stool, Pelle Frau® leather Saddle Extra Testa di Moro / Pelle Frau® leather SC 233 Bardiglio ⊾ 1919 armchair, Pelle Frau® leather Nest Ambra ↑ Leplì 39×39 ottoman, Pelle Frau® leather SC 274 Fresco Blue