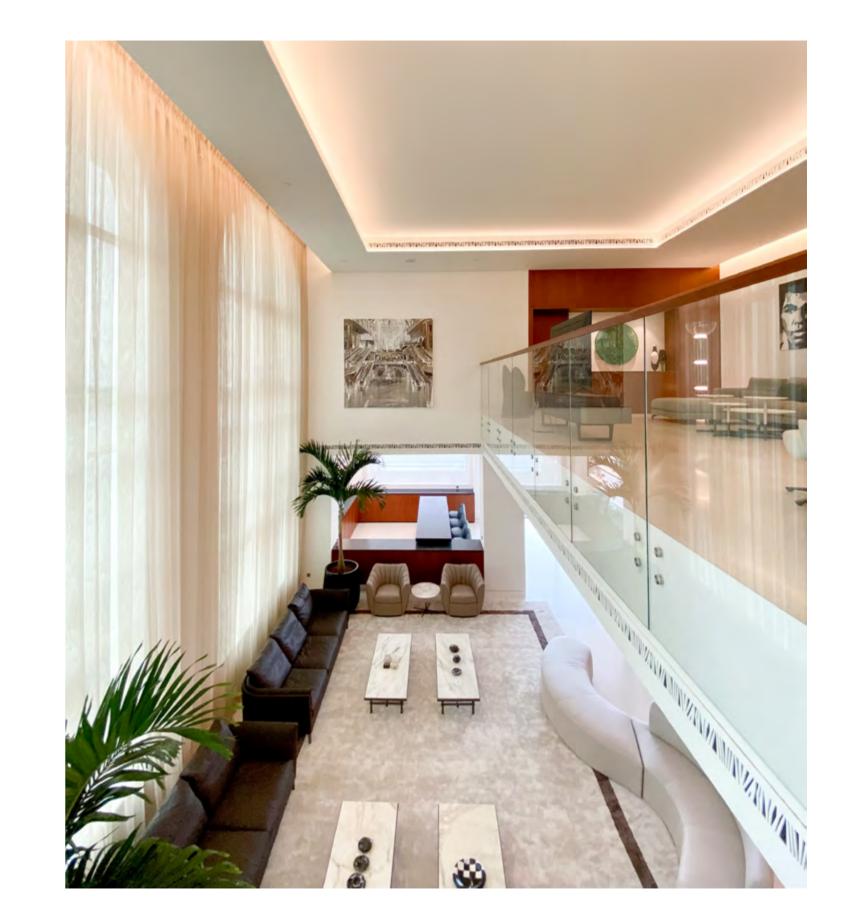

# Penthouse The Pearl 1

Situated on the top two floors of a majestic tower with a 360-degree panoramic sea view, this approximately 900 sqm luxury penthouse offers a breathtaking perspective. The residence is spread over two levels, with a white metal spiral staircase featuring wooden steps serving as a connecting element between the two levels, creating a contemporary and refined design.

The interiors are characterized by fluidity and organic forms, highlighting an elegant cylindrical bar with a sea view, located near the dining area.

A notable detail is the creation of large sliding windows that connect the living area to the outdoor terrace, which has been enhanced with a green wall and large pots containing olive and lemon trees.

The skillful use of wooden boiserie personalizes both the common areas and the bedrooms, in perfect continuity with the library at the entrance, designed to showcase unique decorative pieces.

- ⊾ Get Back sofa, Pelle Frau® leather SC 67 Chiodi di Garofano
- ゃ Dezza armchair, Pelle Frau® leather SC 180 Celadon / black lacquered ash feet
- ▹ Fidelio Ø90 h30 small table, top in semi-brilliant veined Arabescato marble with base in ash in a wenge stain
- ☆ Fidelio Ø120 h30 small table, top in semi-brilliant veined Arabescato marble with base in ash in a wenge stain
- Fidelio Ø45 h49 small table, top in Pelle Frau<sup>®</sup> leather Saddle Extra Testa di Moro with base in ash in a wenge stain