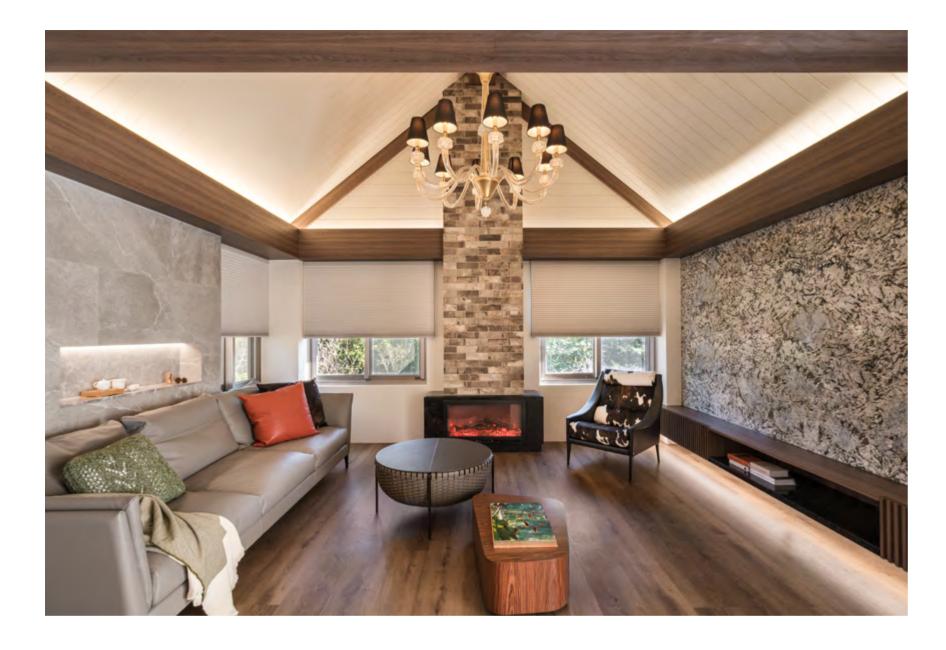

Chengdu — China

credits:Chengdu Weimei Furniture Trading Co. Ltddesigner:Chengying Lu

### Heixi Villa Luxehills International Community

The initial encounter with this building remains vivid in memory, as it evoked a sense of tranquility and serenity. It quietly disappeared behind a few ancient and sturdy pine trees, maintaining an appropriate distance from the bustling crowds.

Upon entering, the unassuming and warm temperament became even more apparent. Within the fluid spaces, the changing seasons served as the backdrop, while the architecture itself acted as an instrument. All the interior decorations followed the principles of classic elegance, comfort, and naturalness. They linked together the poetry of daily life and conveyed a profound emotional connection to beauty.