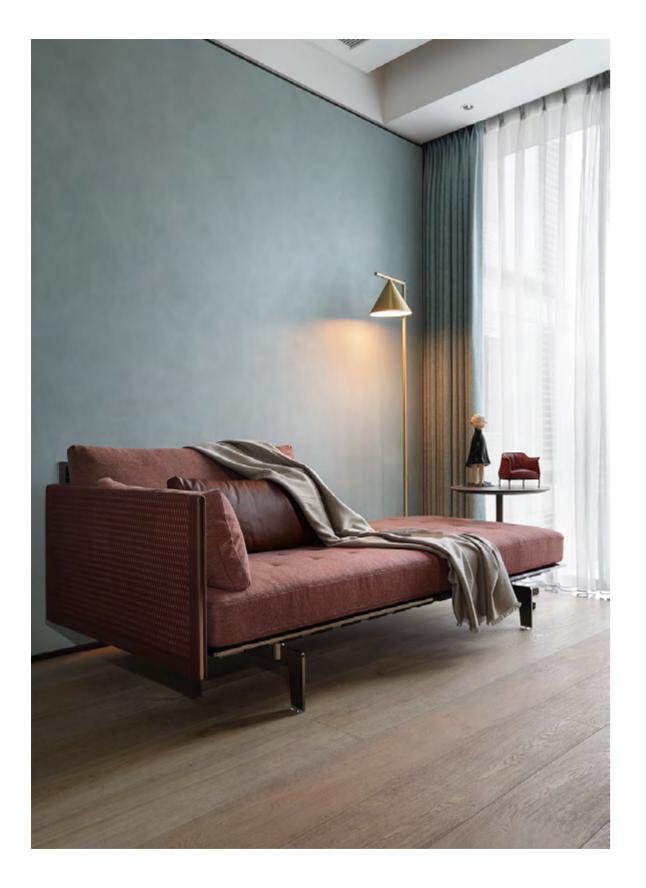

↑↗ Archibald King armchairs, Pelle Frau® leather SC 34 Maggese

↑ Bretagne sofa, Pelle Frau® leather Nest Salgemma ↑ Clayton chase longue, Pelle Frau® leather SC 20 Inchiostro / fabric Shine col. Black Iris

べ Get Back sofa, Pelle Frau® leather SC 33 Travertino / fabric Shine col. Beige

K Archibald Gran Comfort, Pelle Frau<sup>®</sup> leather Safari Elefante

∧ Bob coffee table Ø 45 h 52, Pelle Frau® leather SC 56 Siena

↑John-John sofa, Pelle Frau® leather Nest Salgemma ↗ Viola small armchair, Pelle Frau® leather SC 40 Cachemire with natural leather rope dark / brown and wenge ash structure

K Times Lounge armchair, Pelle Frau<sup>®</sup> leather SC 33 Travertino / fabric Gaban col. 5403
K Bob coffee table Ø 45 h 52, Pelle Frau<sup>®</sup> leather SC 66 India