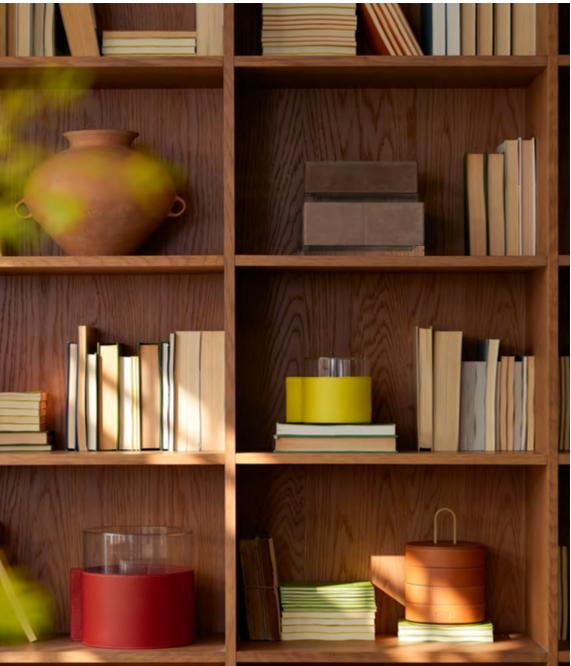

### Greenland Taihu Lake City

Elegant curves and pure texture have injected a new visual experience into this western contemporary space and China garden space residence.

The leather materials and craft details of Poltrona Frau series products are integrated with oriental light and shadow, and the swimming pool, waterscape, cloister and sunken terraced landscape have interpreted a brand-new oriental lifestyle. From indoor to outdoor, it embodies the pure expression after the similarities between western contemporary space and China garden space.

↑ Come Together sofa, Pelle Frau® leather Saddle Extra Cammello / Soul Whitney ↑ Fiorile 120x120 dual-shelf coffee table, semi-brilliant Arabescato venato marble top / ash in a moka stain base

↗ Mamy Blue armchair and ottoman, Pelle Frau® leather Saddle Extra Cammello / SC 34 Maggese