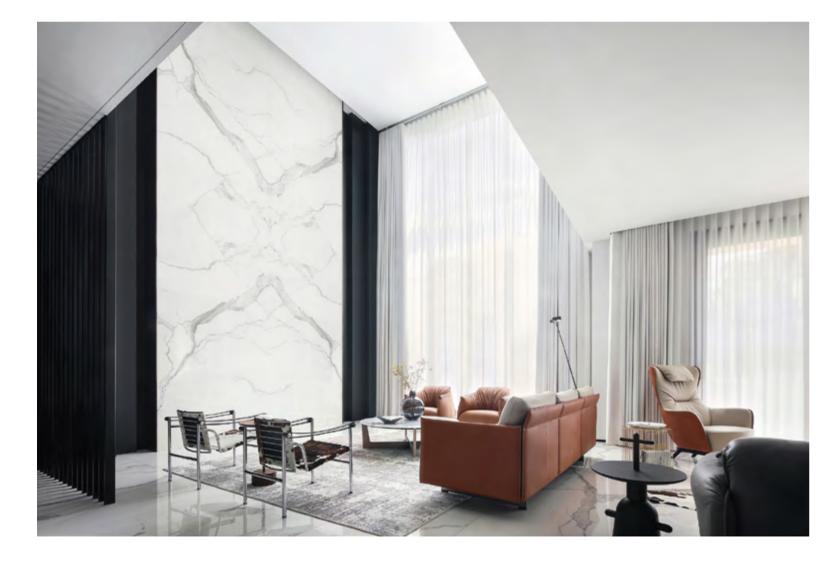

### Greenland Taihu Lake City

Elegant curves and pure texture have injected a new visual experience into this western contemporary space and China garden space residence.

The leather materials and craft details of Poltrona Frau series products are integrated with oriental light and shadow, and the swimming pool, waterscape, cloister and sunken terraced landscape have interpreted a brand-new oriental lifestyle. From indoor to outdoor, it embodies the pure expression after the similarities between western contemporary space and China garden space.

↑ Come Together sofa, Pelle Frau® leather Saddle Extra Cammello / Soul Whitney ↑ Fiorile 120x120 dual-shelf coffee table, semi-brilliant Arabescato venato marble top / ash in a moka stain base

↗ Mamy Blue armchair and ottoman, Pelle Frau® leather Saddle Extra Cammello / SC 34 Maggese