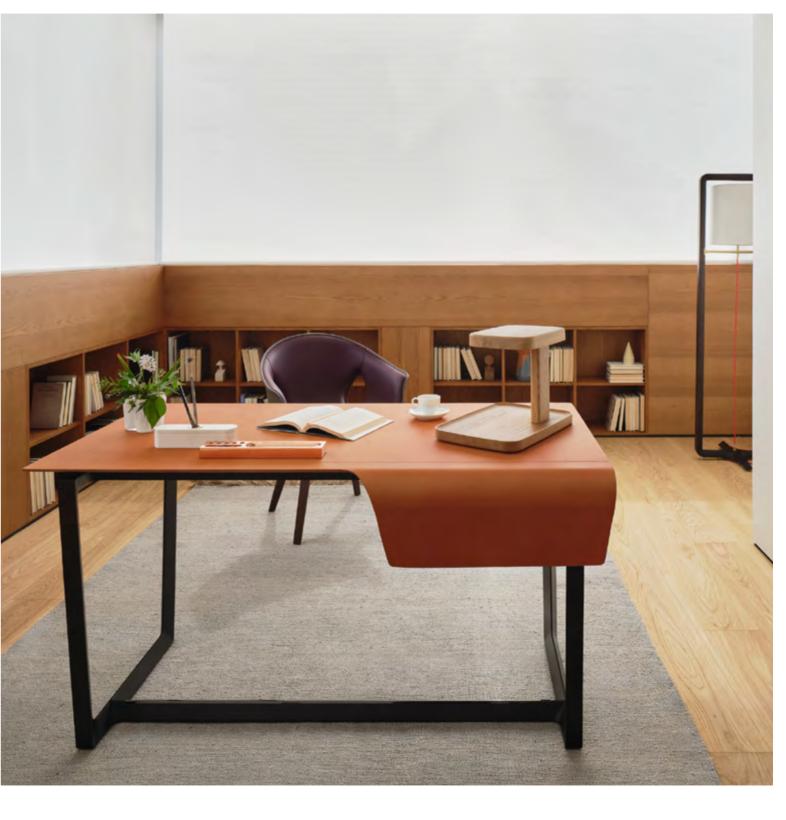

↑ ↗ Viola chair, Pelle Frau® leather SC 22 Chiffon / ash in a moka stain structure ↑ Archibald stool, Pelle Frau® leather SC 187 Selva / ash in a wenge stain

 $\kappa$  H\_O Desk president desk, Pelle Frau $^{\circ}$  leather Saddle Tortora / ash in a teak stain top / white porphyry coloum ≮ Cercle President office chair, Pelle Frau® leather Saddle Executive Ink / fabric Bouclè col. 104 / Aluminum in black finish base ☆ Ming's Heart armchair, Pelle Frau® leather Saddle Extra Cammello / galvanised gunmetal grey finish structure ⊾ Massimosistema sofa, Pelle Frau® leather SC 28 Seppia 尽 Decorative Cushions, Pelle Frau<sup>®</sup> leather SC 22 Chiffon