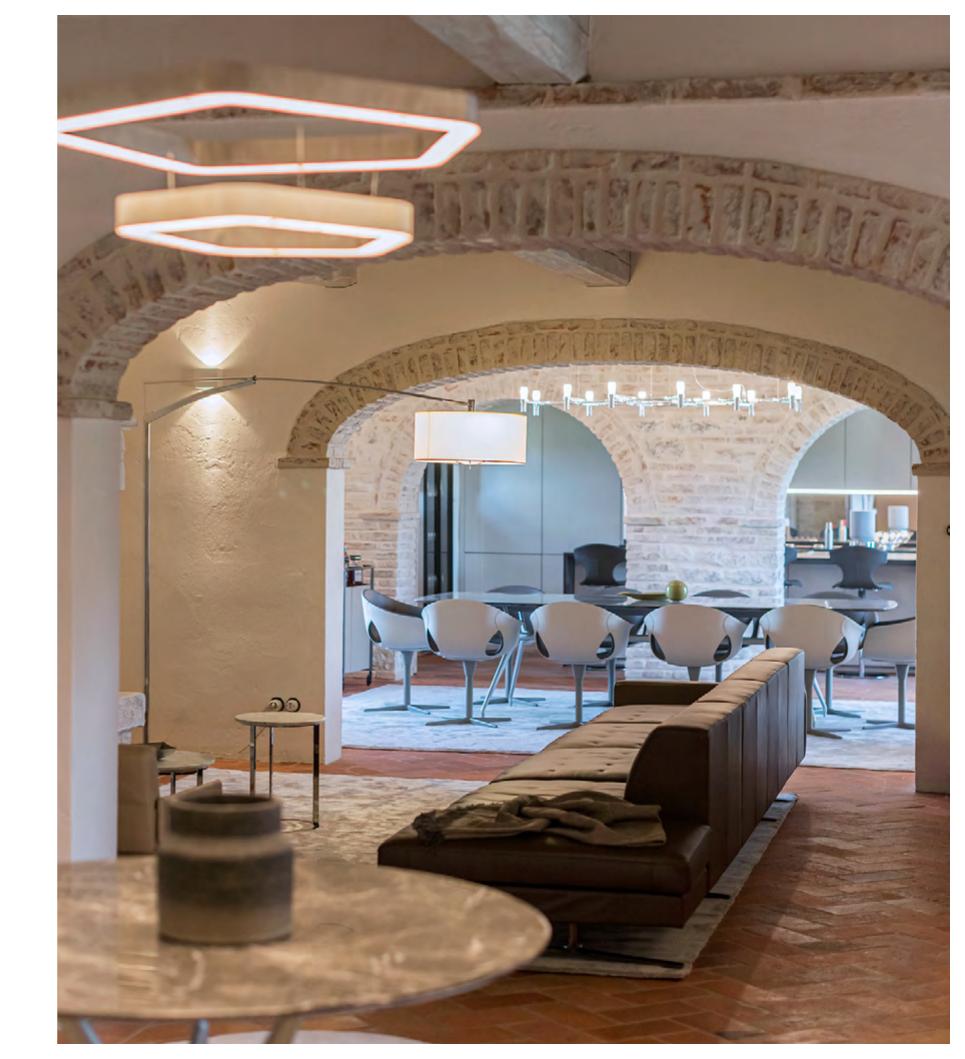

#### Remedello (BS) - Italy

project:

ZDA | Zupelli Design Architettura - Carlo e Ezio Zupelli

## Casa Lubi

Luminous, ethereal, harmonious and vaguely "zen" atmospheres characterize Casa Lubi, made entirely to measure with the aim of updating in a contemporary key the farmhouse that was the subject of the intervention.

Which, specifically, involved the 360-degree renovation of all rooms, according to an architectural and aesthetic concept in balance between past, present and future.