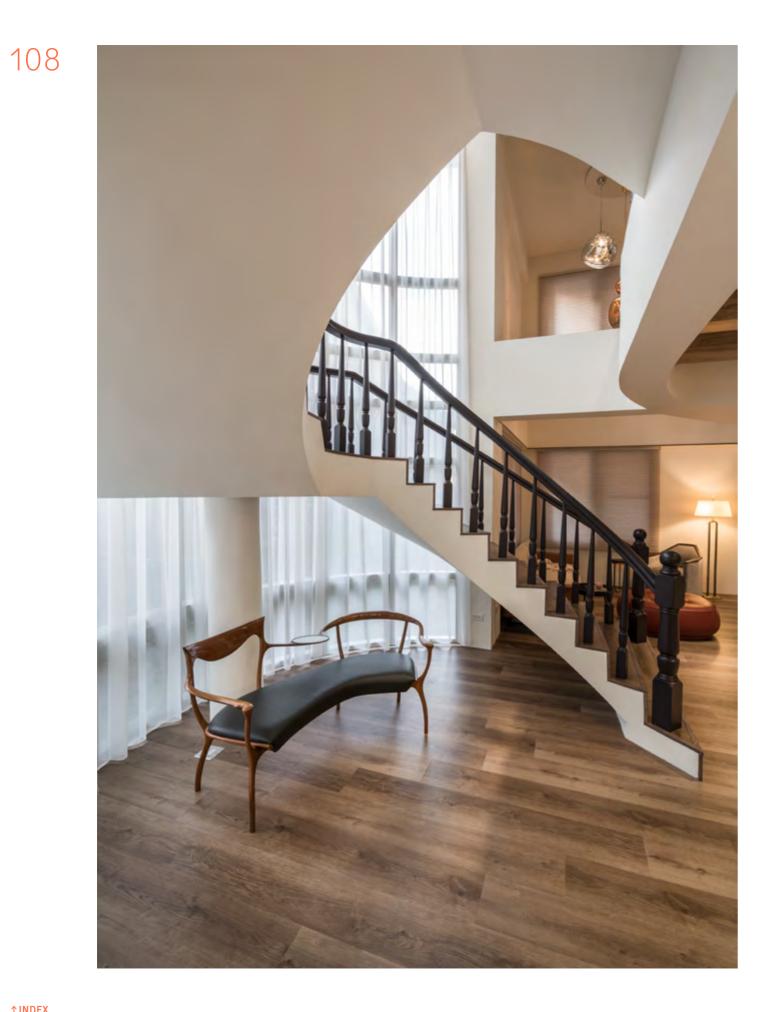

#### Longtan Taoyuan — Taiwan

credits: Immortal Design

# Athree-level villa house

A three-level villa house with spacious backyard is a dream house for lots of people. Furniture has always been the key element in a space. The owner was deeply in love with Poltrona Frau and with the hundred years of Italian craftmanship. The owner kept a space with the best natural lighting for it. The graceful and charming position of the chair easily makes people think it's an art.

Design should be a decision made after understanding the needs of the customer. After reorganizing the ideas with the renovated equipment, the house is ready for its next mission. The family memories are continued.