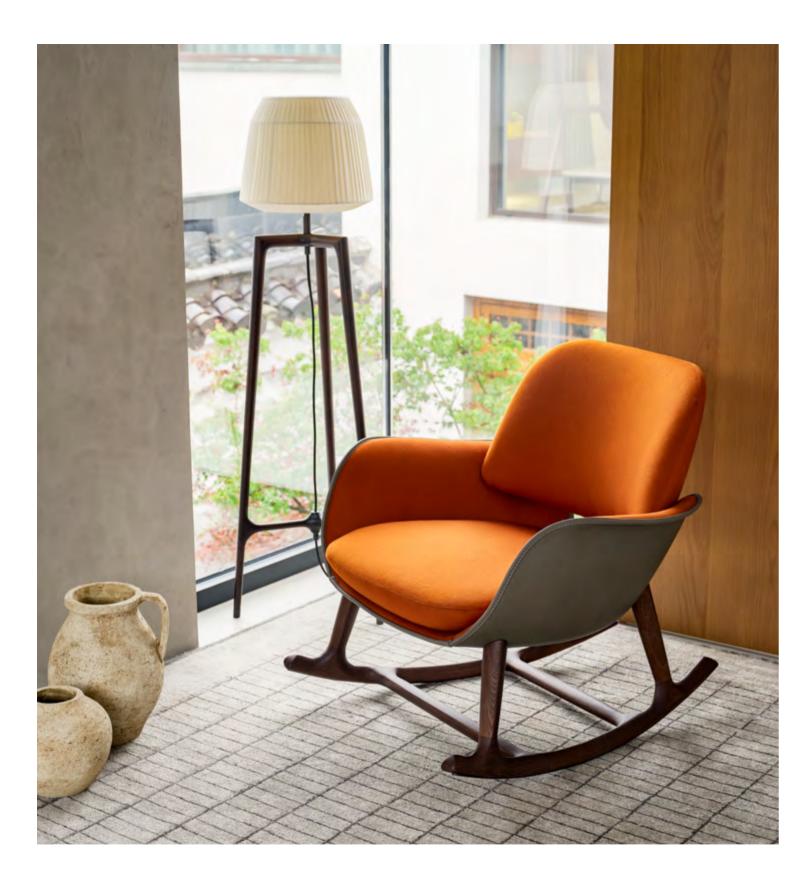

↑ Leplì 39×39 ottoman, Pelle Frau<sup>®</sup> leather SC 274 Fresco Blue



↗ Volare bed, Pelle Frau<sup>®</sup> leather Saddle Extra Cammello / Pelle Frau<sup>®</sup> leather Nest Pomice
 ↗ Aida armchair, Pelle Frau<sup>®</sup> leather SC 34 Maggese / wooden base





↑↗ Fred desk ,Pelle Frau® leather Saddle Extra Cammello / ash in a wengè stain ↑↗ Ginger Ale swivel chair, Pelle Frau® leather Saddle Extra Polvere / Pelle Frau® leather SC 99 Carrubo







∧ Sparkler lamps, medium and small

↑ Solaria high back armchair with armrests, Loro Piana Interiors fabric Unito col. N Verde Acqua / stainless steel Gesso structure / Ecrù rope  $\uparrow$  The Secret Garden ø 50 h52 small tables, Teak solid wood structure / Pale Green top





# Suzhou residential project





























# Galaxy Dandi

When time slows down again, life is taken out of the fast-moving city, and the floating light of the prosperous world gradually fades away to reveal the true appearance of daily life.

This project is located in a duplex private residence in Shenzhen, the owner loves to share, and is very concerned about quality and artistic cultivation, she uses the smallest detail to shape the "container" of life, let nature as a companion, and live by art.

↑ INDEX







ゃ Othello 260×110 cm table, brilliant Fior di Pesco marble / ash in a moka stain base

CECCOTTICOLLEZIONI products

 $\ltimes$  Othello 260×110 cm table, brilliant Fior di Pesco marble / ash in a moka stain base

⊾ Teresa chair, Pelle Frau® leather SC 75 Cognac\* / ash in a moka stain structure

ゃ Teresa chair, leat