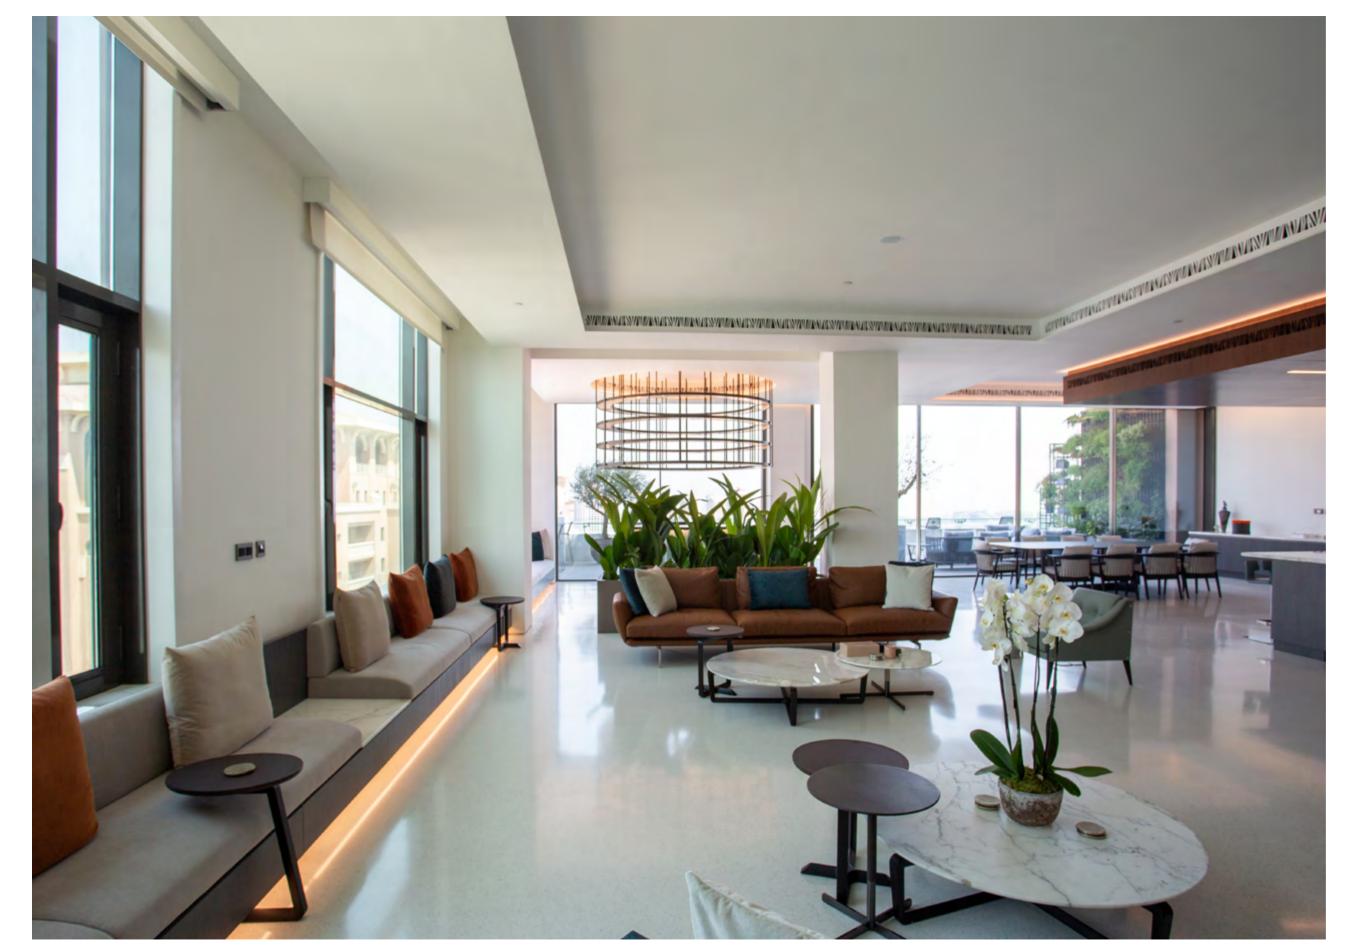

# Penthouse The Pearl 2

An approximately 950 sqm penthouse, embraced by the sea on all sides, captures the brilliant light of the Persian Gulf, offering a spectacular view of the city and the sea.

Split into two levels, with the living area on the ground floor and the bedroom area on the first floor, natural light becomes a pivotal element in every space.

Connecting the two levels is a sculptural white staircase, creating a double-height living space that exudes brightness and airiness. Elegant walnut boiserie with illuminated niches graces both levels. The finishes are distinguished by the use of neutral and warm colors, imparting a welcoming and sophisticated touch to the interiors of this coastal abode.

↑ Get Back sofa, Pelle Frau® leather SC 31 Quarzo Fumè / fabric Gabàn col. 01 / Ruthenium feet

↑ Martha armchair, Pelle Frau® leather Saddle Extra Polvere / Pelle Frau® leather Nest Luna / ash in a moka stain legs