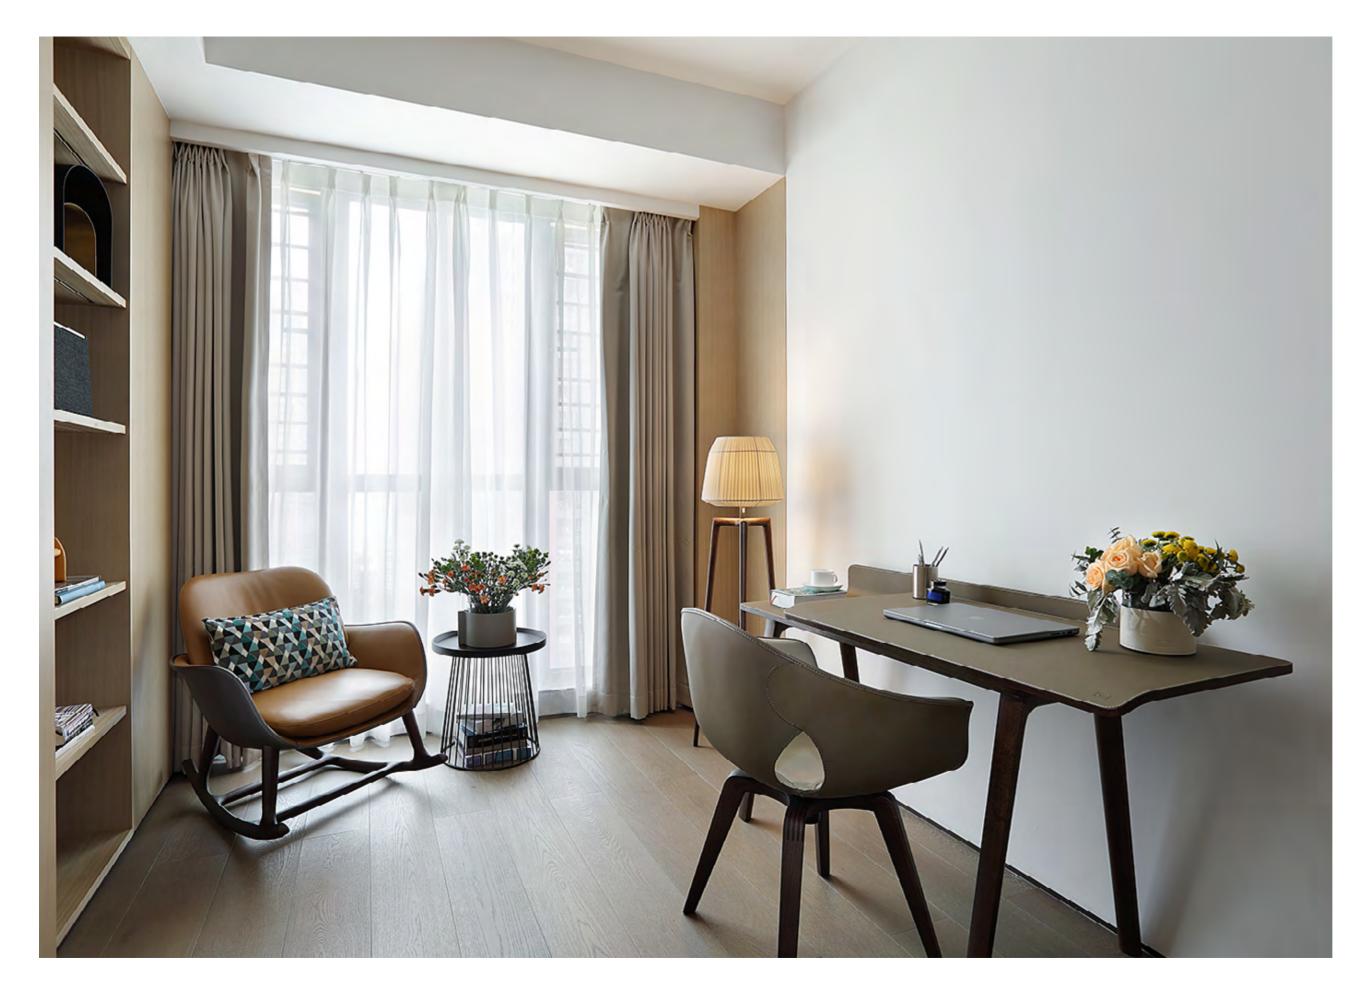

structure / Pelle Frau® leather Nest Ambra / tray in silver sandblasted glass
- ↑ Petit Matin, 55x49 h 55 cm small table, walnut dark structure / Carvaiole marble top / NCS S3005Y50R lower top
- ↑ Lampo lamp, walnut dark / shade in cream fabric
- ↑ Don Giovanni 50x50 cm small cushion, fabric Marvin (Osborne & Little) col. F7320-03
- ↗ Don Giovanni 50x50 cm small cushion, Pelle Frau® leather Nest Ambra







↑௩ Marianne vase, large ௩ Wine bag, Pelle Frau® leather SC 68 Sahara CECCOTTICOLLEZIONI products

- $\uparrow$   $\ltimes$  Full Table round Ø180, walnut dark structure / Calacatta marble top
- ↑ < Teresa chair, walnut dark structure / Pelle Frau® leather SC 26 Topo
- ↑ Ala chair with armcrests, walnut dark structure / Pelle Frau® leather SC 34 Maggese
- ↑ D.g. consolle, walnut dark



↖ Iren freestanding desk, Pelle Frau® leather Saddle Extra Talpa / ash in a moka stain ↖ Ginger chair, Pelle Frau® leather Saddle Extra Talpa / SC 51 Panna / ash in a moka stain ↖ Leather Pot case, Pelle Frau® leather SC 06 Calicot / Nest Salgemma

CECCOTTICOLLEZIONI products

- ⊾ Circo small table, walnut top / burnished base
- ゃ Lampo lamp, walnut dark / shade in cream fabric



 $\uparrow$  7 Ren dressing table, Pelle Frau $^{\rm s}$  leather Saddle Extra Talpa / Canaletto walnut

↗ Leplì 39×39 ottoman, Pelle Frau<sup>®</sup> leather SC 31 Quarzo Fumè
↗ Lola Darling bed, Pelle Frau<sup>®</sup> leather SC 31 Quarzo Fumè

↗ Moondance night table, Pelle Frau® leather SC 31 Quarzo Fumè / Canaletto walnut top and back

↗ Moondance chest of drawers, Pelle Frau® leather SC 31 Quarzo Fumè / C