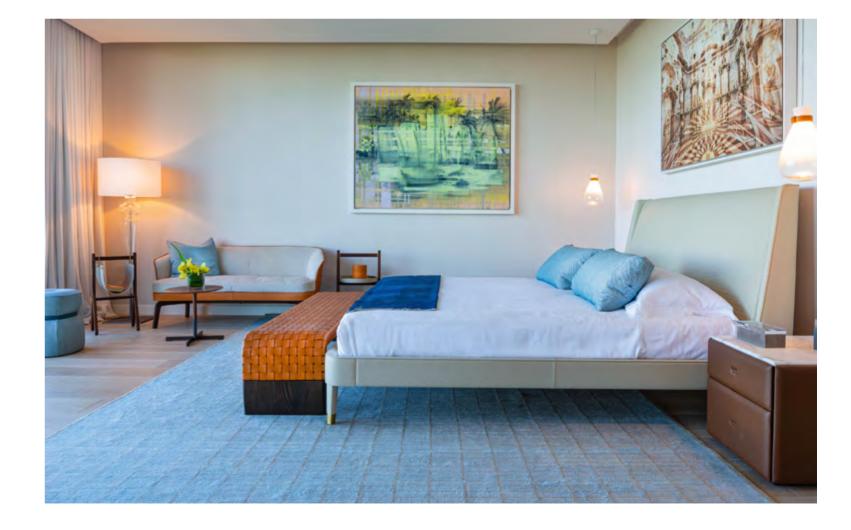

 $m \kappa$  Vanity Fair XC armchair and ottoman, Pelle Frau $^{
m e}$  leather SC 175 Bengali Green $^{*}$ 

⊼ Turner bookcase

⊾ Fidelio lamp

- ⊾ John-john bed, Pelle Frau® leather SC 22 Chiffon ⊾ Fiorile with drawer side table, Pelle Frau® leather SC 34 Maggese / ash in a moka stain ⊾ Xi lamp table, sapphire glass
- ↑ Ren dressing table, Pelle Frau<sup>®</sup> leather Saddle Extra Talpa
   ↑ Leplì 39×39 ottoman, Pelle Frau<sup>®</sup> leather SC 274 Fresco Blue