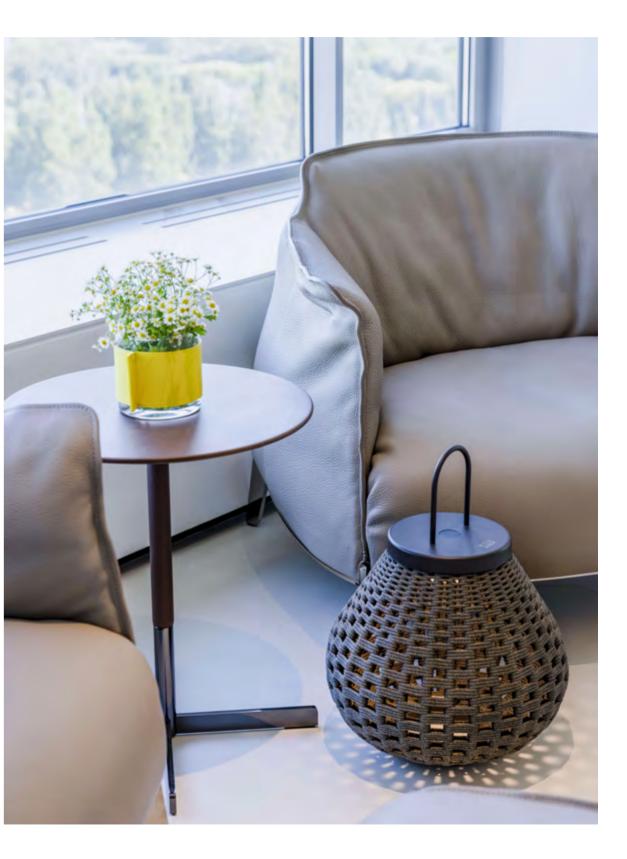

### Greenland Taihu Lake City

Elegant curves and pure texture have injected a new visual experience into this western contemporary space and China garden space residence.

The leather materials and craft details of Poltrona Frau series products are integrated with oriental light and shadow, and the swimming pool, waterscape, cloister and sunken terraced landscape have interpreted a brand-new oriental lifestyle. From indoor to outdoor, it embodies the pure expression after the similarities between western contemporary space and China garden space.

↑ Come Together sofa, Pelle Frau® leather Saddle Extra Cammello / Soul Whitney ↑ Fiorile 120x120 dual-shelf coffee table, semi-brilliant Arabescato venato marble top / ash in a moka stain base

↗ Mamy Blue armchair and ottoman, Pelle Frau® leather Saddle Extra Cammello / SC 34 Maggese