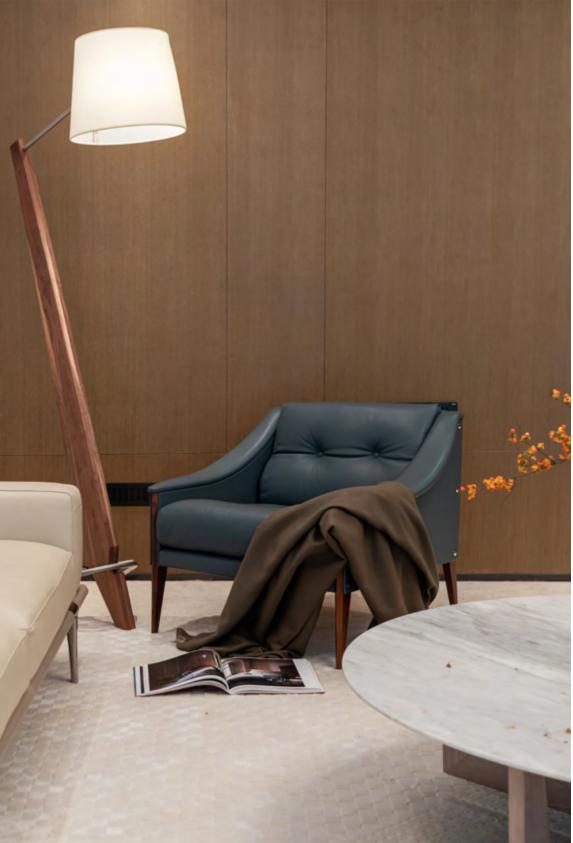

⊾ Let it Be sofa, Pelle Frau® leather SC 51 Panna / Pelle Frau® Saddle Extra Corda ↑ Dezza 24 armchair, Pelle Frau® leather Nest Larimar

↑↗ Bolero table 220×110 , semi-brilliant Calacatta gold marble ↑↗ Montera chairs, Pelle Frau® leather Saddle Extra Testa di Moro / Pelle Frau® leather SC 51 Panna

↑ ↗ Rips large and small pot ↑ ↗ Pura bowl

- Ren dressing table, Pelle Frau<sup>®</sup> leather Saddle Extra Corda
  Ming's Heart armchair, Pelle Frau<sup>®</sup> leather Saddle Extra Corda

↑ Fidelio Notte chest of drawer, Pelle Frau® leather Saddle Extra Polvere / Canaletto walnut ↗ Isadora chair, Saddle Extra Polvere