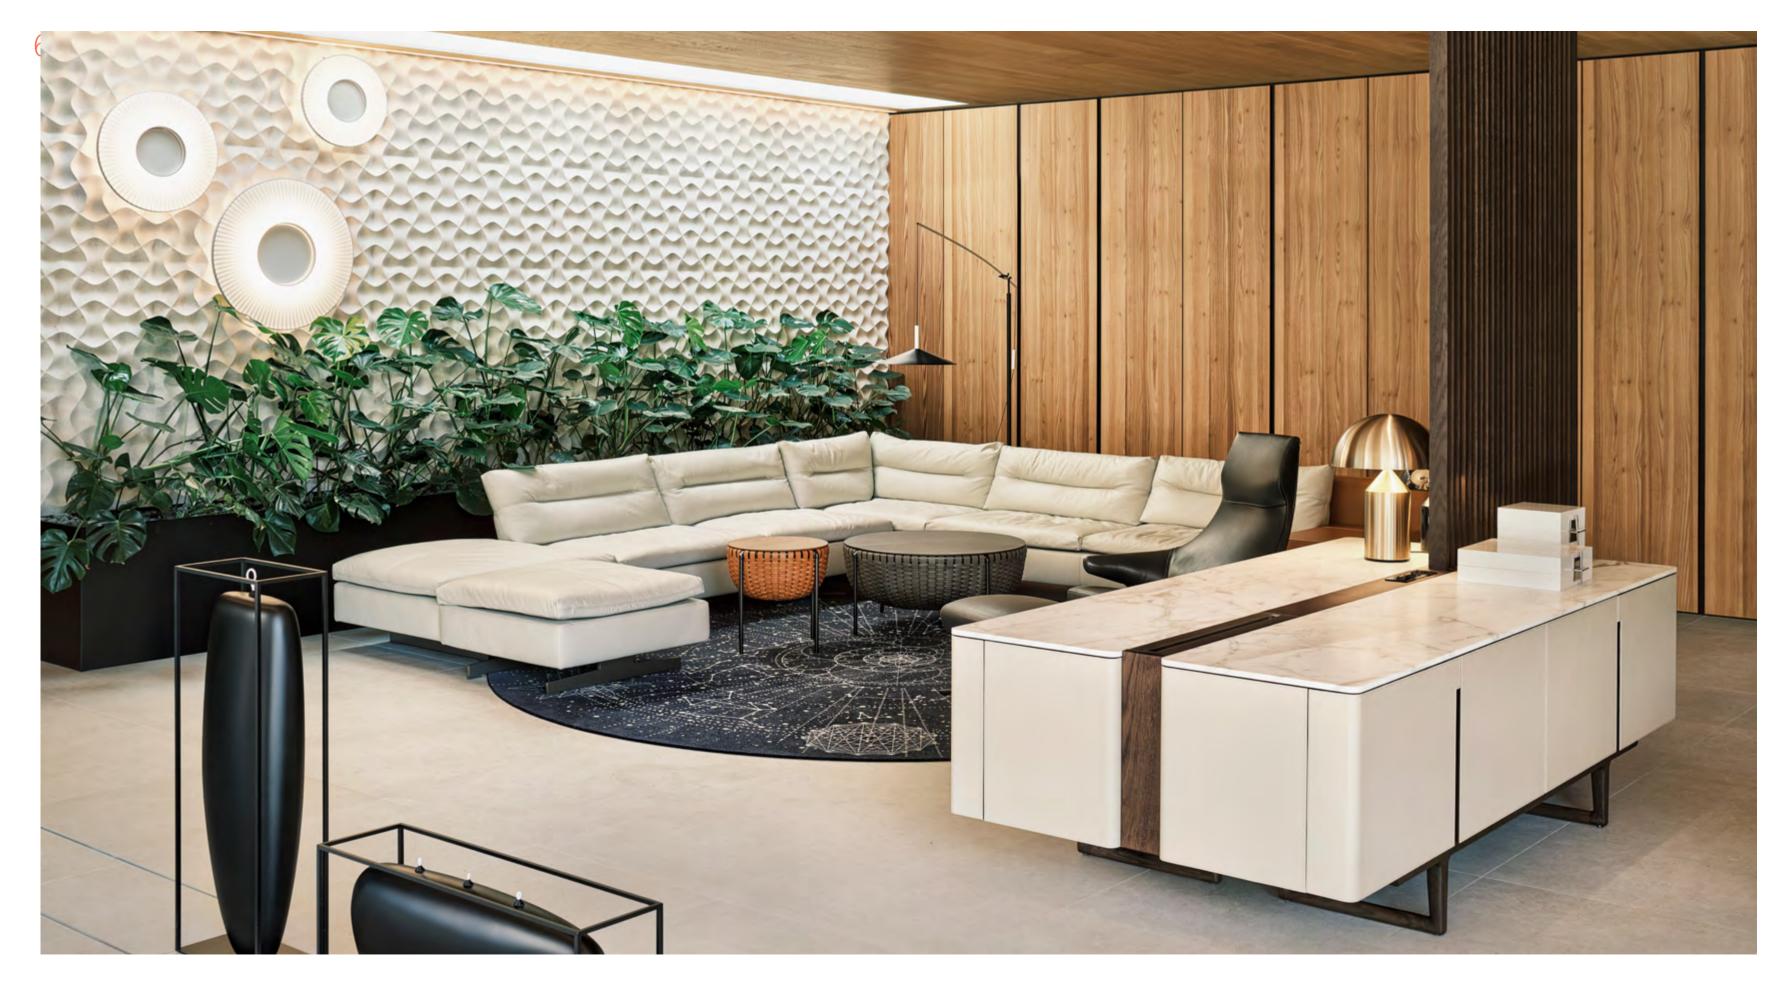

# Galaxy Dandi

When time slows down again, life is taken out of the fast-moving city, and the floating light of the prosperous world gradually fades away to reveal the true appearance of daily life.

This project is located in a duplex private residence in Shenzhen, the owner loves to share, and is very concerned about quality and artistic cultivation, she uses the smallest detail to shape the "container" of life, let nature as a companion, and live by art.

↑ INDEX

ゃ Othello 260×110 cm table, brilliant Fior di Pesco marble / ash in a moka stain base

CECCOTTICOLLEZIONI products

 $\ltimes$  Othello 260×110 cm table, brilliant Fior di Pesco marble / ash in a moka stain base

⊾ Teresa chair, Pelle Frau® leather SC 75 Cognac\* / ash in a moka stain structure

ゃ Teresa chair, leather / ash in a moka stain structure

↑ < Esedra ottoman, Pelle Frau<sup>®</sup> leather SC 258 Mist

↑Jeff chair with swivel base, Pelle Frau® leather Nest Pomice<sup>\*</sup> ↑ ↗ Ren low bookcase, Pelle Frau® leather Saddle Extra Cammello / Canaletto walnut