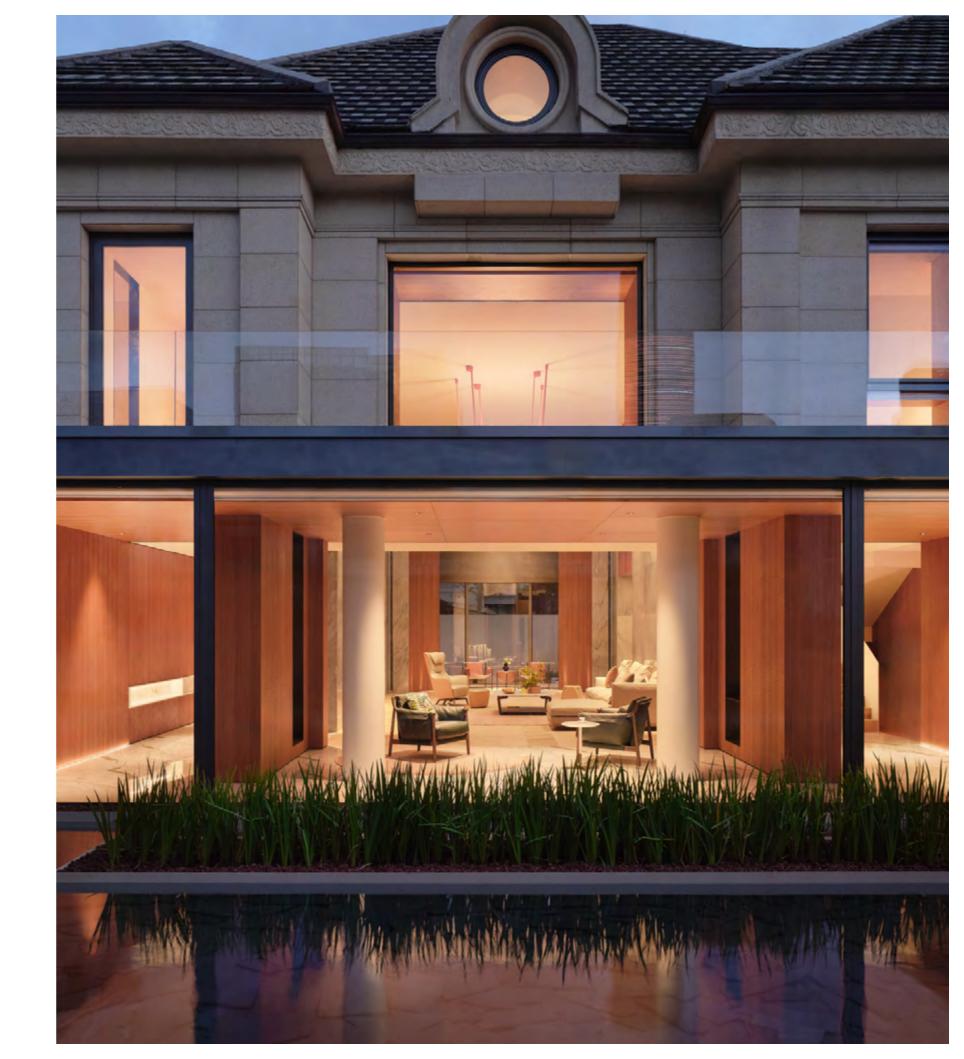

# Palazzo della Luna

Fisher Island, an exclusive oasis, accessible only by sea with the island's auto-ferry or by private yacht. A tropical paradise where life flows at a relaxing pace, but so close to the vibrant rhythm of downtown Miami and Miami Beach that you can feel their energy. 50 residences developing on 10 floors, designed by architect Kobi Karp and built by ASR Construction. Poltrona Frau was called to furnish the fourth-floor condo, almost four thousand square meters of contemporary elegance. After their elite interiors of yachts, cars and designer furniture, the natural consequence could only be one of the most exclusive residential projects of the world.

PHOTO: © Maria Galli Photo

Wood flooring, custom millwork, floor-to-ceiling sliding doors provide an abundance of natural light from a 1,729-square-foot wraparound terrace, facing over the Atlantic Ocean, South Beach, Downtown Miami. The residence opens on a library lounge, with a matte-black-oak Lloyd bookcase designed by Jean-Marie Massaud for Poltrona Frau, covered with camel saddle leather and bright, orange shelving. Cream is the colour theme of the living room, where the Let it Be sofa and a matching ottoman, are a hymn to comfort and relax, while the Isidoro bar cabinet lined with saddle leather represents the spirit of the party. In the master bedrooms, Poltrona Frau besides upholstering the bedside tables, is also represented by its Ginger desk chair, Leplì twill fabric pouf, Nivola love seat and Brera bench at the foot of the Suzie Wong bed.