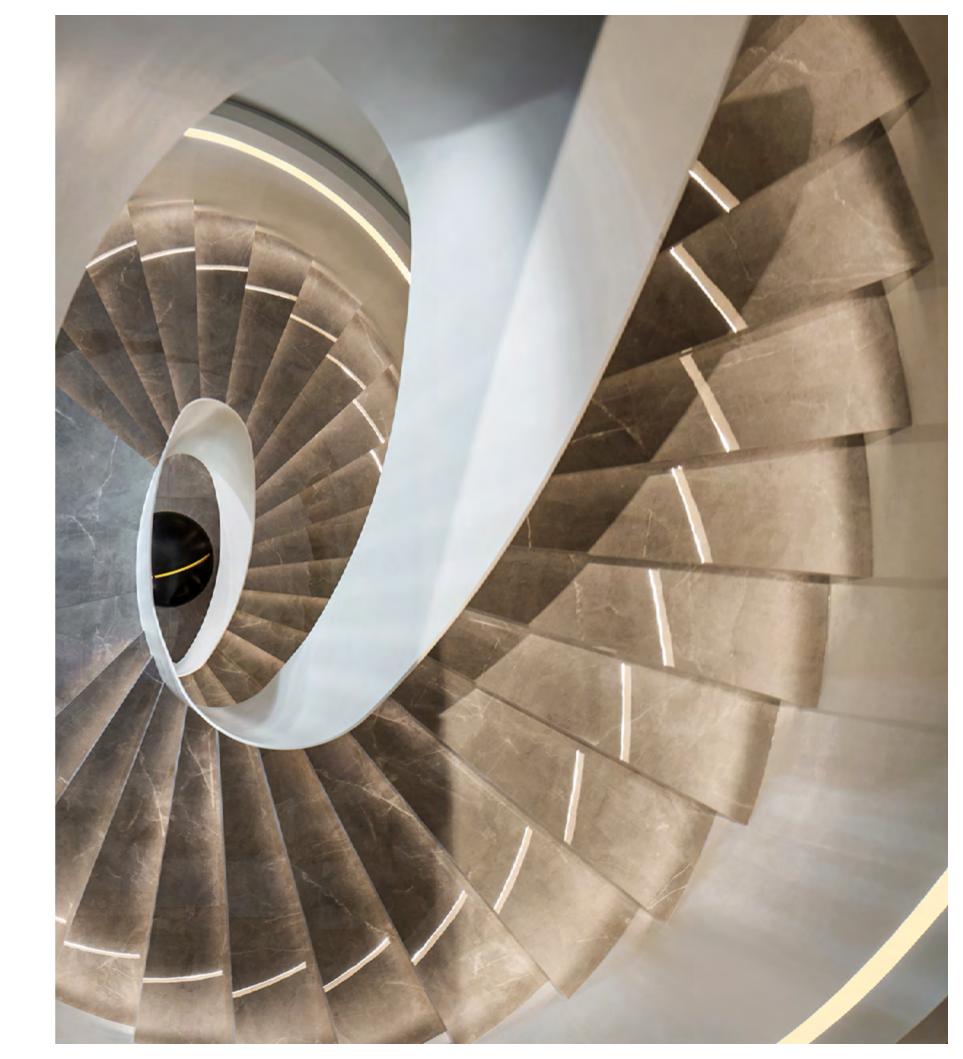

# Penthouse The Pearl 1

Situated on the top two floors of a majestic tower with a 360-degree panoramic sea view, this approximately 900 sqm luxury penthouse offers a breathtaking perspective. The residence is spread over two levels, with a white metal spiral staircase featuring wooden steps serving as a connecting element between the two levels, creating a contemporary and refined design.

Connecting the two levels is a sculptural white staircase, creating a double-height living space that exudes brightness and airiness. Elegant walnut boiserie with illuminated niches graces both levels. The finishes are distinguished by the use of neutral and warm colors, imparting a welcoming and sophisticated touch to the interiors of this coastal abode.