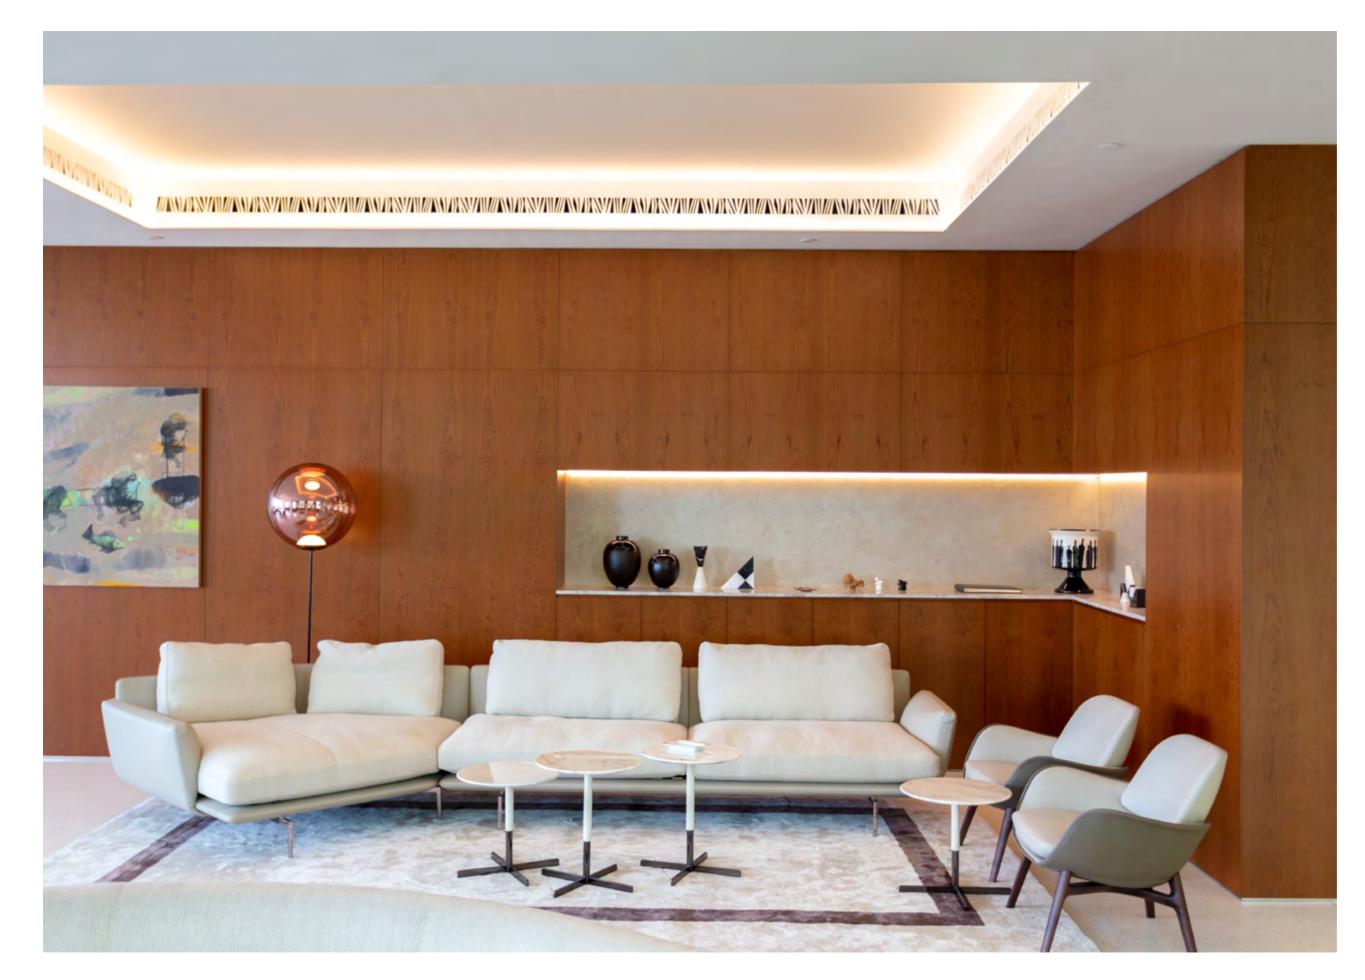

# Penthouse The Pearl 2

An approximately 950 sqm penthouse, embraced by the sea on all sides, captures the brilliant light of the Persian Gulf, offering a spectacular view of the city and the sea.

Split into two levels, with the living area on the ground floor and the bedroom area on the first floor, natural light becomes a pivotal element in every space.

Connecting the two levels is a sculptural white staircase, creating a double-height living space that exudes brightness and airiness. Elegant walnut boiserie with illuminated niches graces both levels. The finishes are distinguished by the use of neutral and warm colors, imparting a welcoming and sophisticated touch to the interiors of this coastal abode.