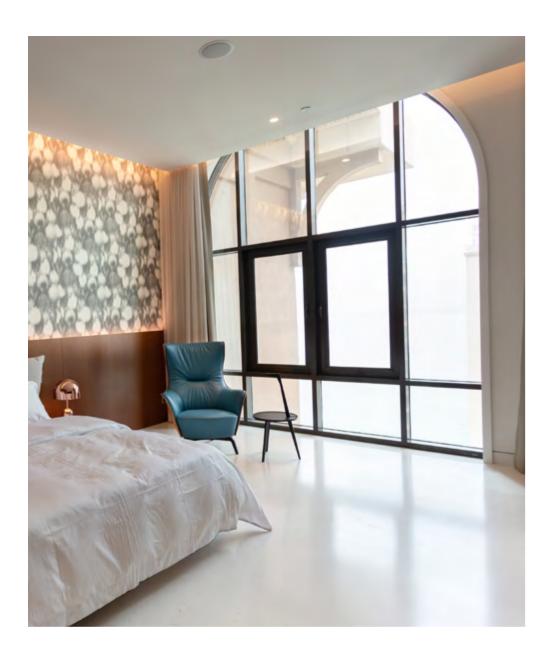

# Penthouse The Pearl 2

An approximately 950 sqm penthouse, embraced by the sea on all sides, captures the brilliant light of the Persian Gulf, offering a spectacular view of the city and the sea.

Split into two levels, with the living area on the ground floor and the bedroom area on the first floor, natural light becomes a pivotal element in every space.

Connecting the two levels is a sculptural white staircase, creating a double-height living space that exudes brightness and airiness. Elegant walnut boiserie with illuminated niches graces both levels. The finishes are distinguished by the use of neutral and warm colors, imparting a welcoming and sophisticated touch to the interiors of this coastal abode.