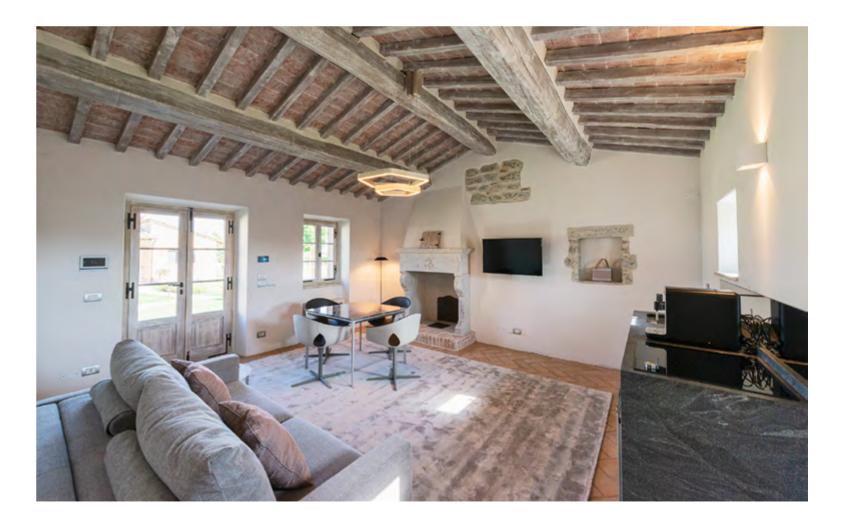

# Athree-level villa house

A three-level villa house with spacious backyard is a dream house for lots of people. Furniture has always been the key element in a space. The owner was deeply in love with Poltrona Frau and with the hundred years of Italian craftmanship. The owner kept a space with the best natural lighting for it. The graceful and charming position of the chair easily makes people think it's an art.

Design should be a decision made after understanding the needs of the customer. After reorganizing the ideas with the renovated equipment, the house is ready for its next mission. The family memories are continued.