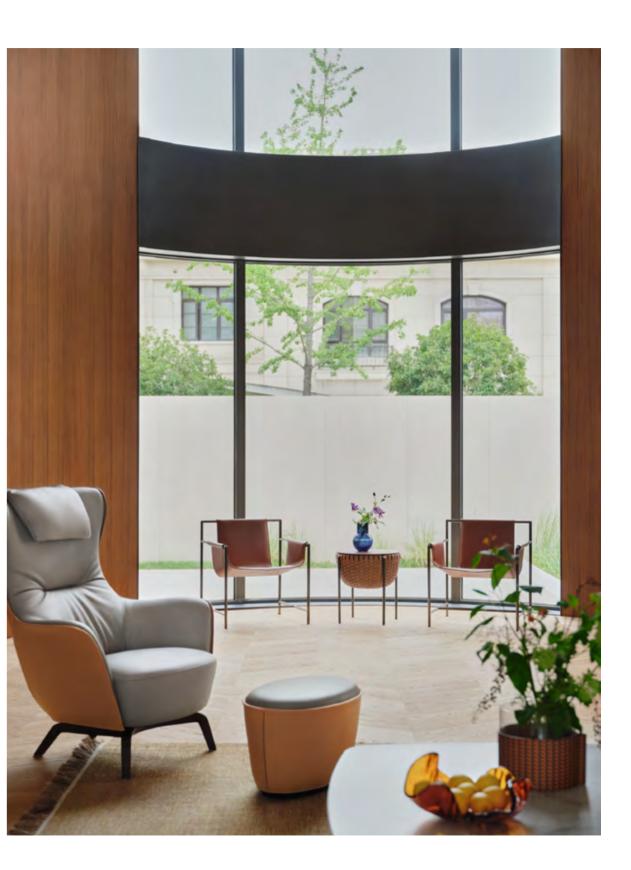

### Greenland Taihu Lake City

Elegant curves and pure texture have injected a new visual experience into this western contemporary space and China garden space residence.

The leather materials and craft details of Poltrona Frau series products are integrated with oriental light and shadow, and the swimming pool, waterscape, cloister and sunken terraced landscape have interpreted a brand-new oriental lifestyle. From indoor to outdoor, it embodies the pure expression after the similarities between western contemporary space and China garden space.

↑ Come Together sofa, Pelle Frau® leather Saddle Extra Cammello / Soul Whitney ↑ Fiorile 120x120 dual-shelf coffee table, semi-brilliant Arabescato venato marble top / ash in a moka stain base

↗ Mamy Blue armchair and ottoman, Pelle Frau® leather Saddle Extra Cammello / SC 34 Maggese

Ming's Heart armchair, Pelle Frau<sup>®</sup> leather Saddle Extra Cammello

ج Montera stool, Pelle Frau® leather Saddle Extra Testa di Moro / Pelle Frau® leather SC 233 Bardiglio ⊾ 1919 armchair, Pelle Frau® leather Nest Ambra ↑ Leplì 39×39 ottoman, Pelle Frau® leather SC 274 Fresco Blue