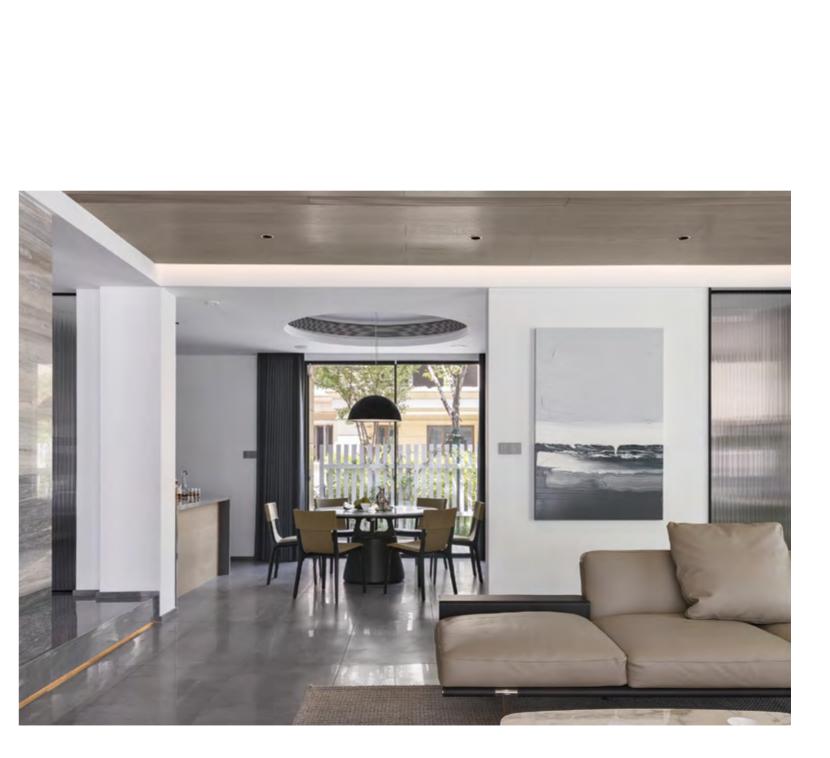

ind a sitting zone with the Let it Be modular system sofa and an Archibald armchair, two classic pieces from Poltrona Frau's catalogue, by Ludovica & Roberto Palomba and by Jean-Marie Massaud. Let it Be, as the name suggests is a hymn to relax and comfort, rejecting all forms of conventions and formalisms.





This versatile sofa creates a homely nest, a multipurpose space to enjoy at your own pace. Fiorile coffee table with marble top and Fidelio small table complete the lay-out. Six Isadora chairs define the dining and kitchen area.



This chair was inspired by the grace of Isadora Duncan, pioneer of contemporary dance and designed by Roberto Lazzeroni, wrapped in Pelle Frau® Saddle Extra leather, with a protective dye and wax, which makes it particularly suitable for dining areas.





On the second floor we find the sleeping area. Here, Roberto Lazzeroni is also the designer for the Ginger armchair. Its refined simplicity offers a comfortable shell shape, right next to the bedside. Elegance, comfort, visionary use of classic materials, like leather and marble confer to this house a suspended atmosphere, where Poltrona Frau meets all the expectations.

Chongqing — China

designer:Jiao Yanfenginterior designerX. Y. Design, Q. Yongyi, W. Yazhu, W. Ze

# Chongqing residential project

"Our lives are inseparable from space, light and order, just like we cannot do without bread and sleep."

These words by Le Corbusier are the inspiring concept for this residential project in Chongqing. Here is the world away from chaos of the city. Space becomes liquid, divided into just fo