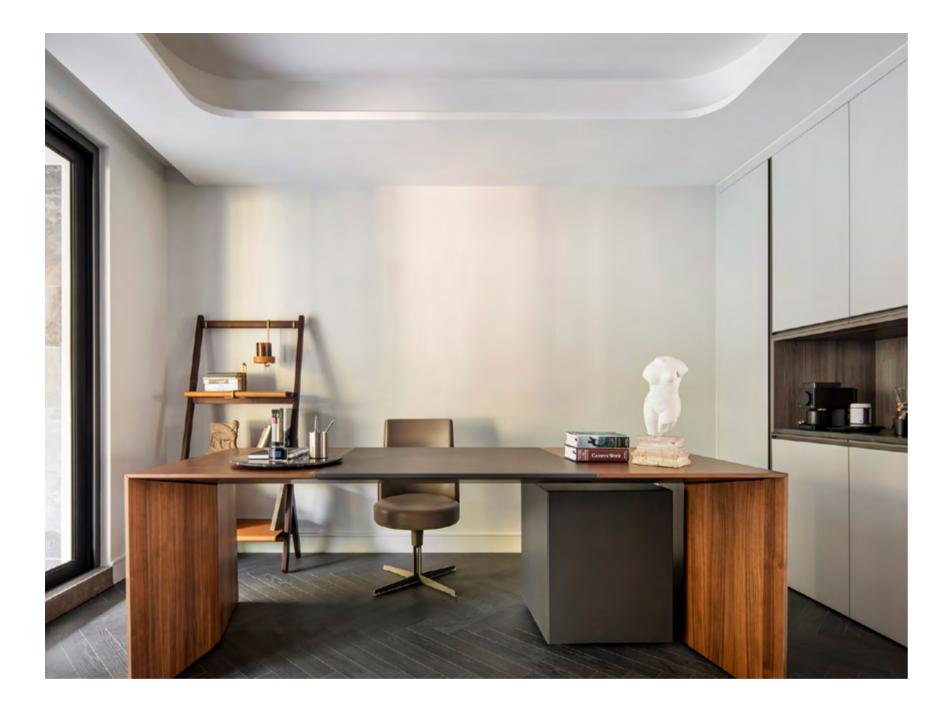

↑ ় Full Table round Ø180, walnut moka structure / Mediterraneo marble top ↑ ় Neverfull low cabinet, American walnut / brown walnut base / Cervaiole marble top

↑ ⊾ Fred desk, Pelle Frau® leather Saddle Extra Cammello / ash in a wenge stain ↑ ⊾ Ginger armchair, Pelle Frau® leather Saddle Extra Cammello / SC 80 Bruno Havana / ash in a wengè stain ↑ ⊾ Ren Bookcase, Pelle Frau® leather Saddle Extra Cammello / Canaletto walnut structure ↑ ⊾ Zhuang Desk, Pelle Frau® leather Saddle Tortora

↗ Fred desk, Pelle Frau® leather Saddle Extra Cammello / ash in a wengè stain base

🄊 Gingr chair, Pelle Frau® leather Saddle Extra Testa di Moro / SC 66 India / ash in a wengè stain base

↗ Turner bookcase, Pelle Frau® leather Saddle Executive Ink / Canaletto walnut