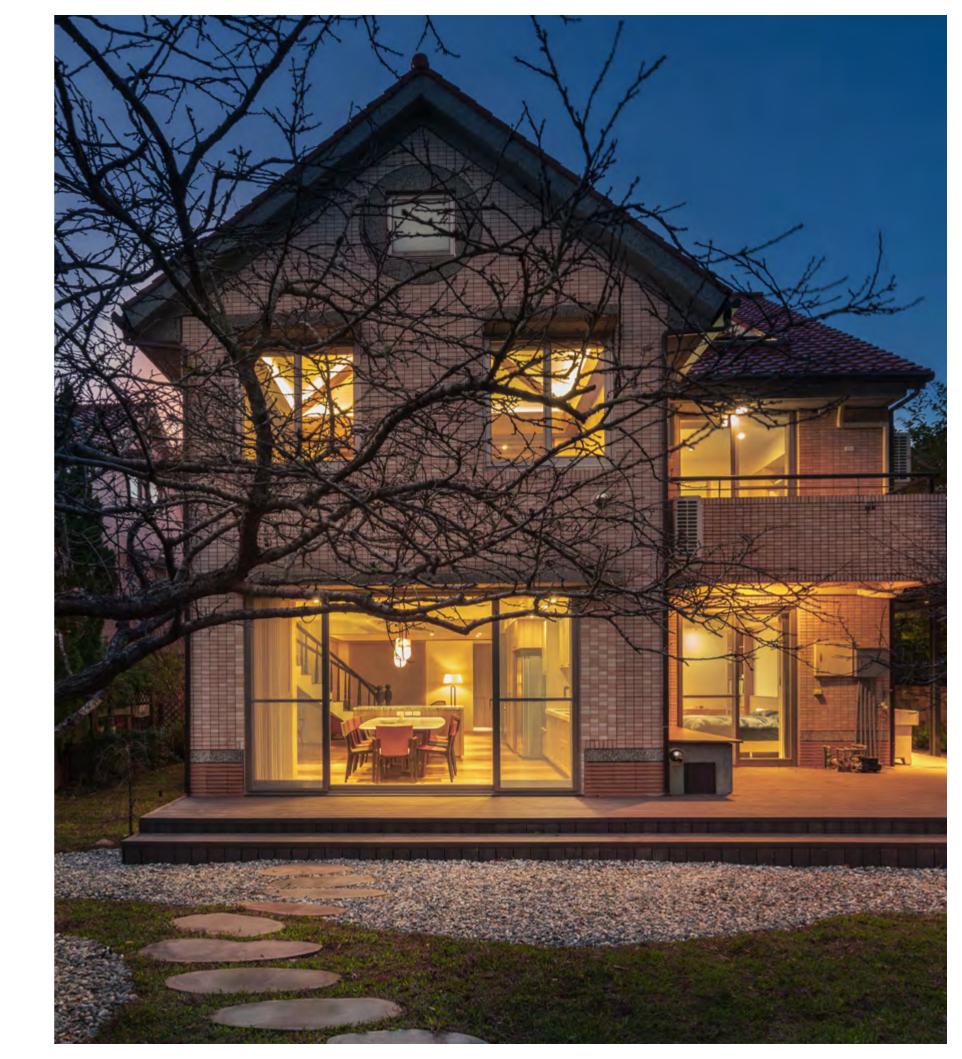

# Athree-level villa house

A three-level villa house with spacious backyard is a dream house for lots of people. Furniture has always been the key element in a space. The owner was deeply in love with Poltrona Frau and with the hundred years of Italian craftmanship. The owner kept a space with the best natural lighting for it. The graceful and charming position of the chair easily makes people think it's an art.

Design should be a decision made after understanding the needs of the customer. After reorganizing the ideas with the renovated equipment, the house is ready for its next mission. The family memories are continued.