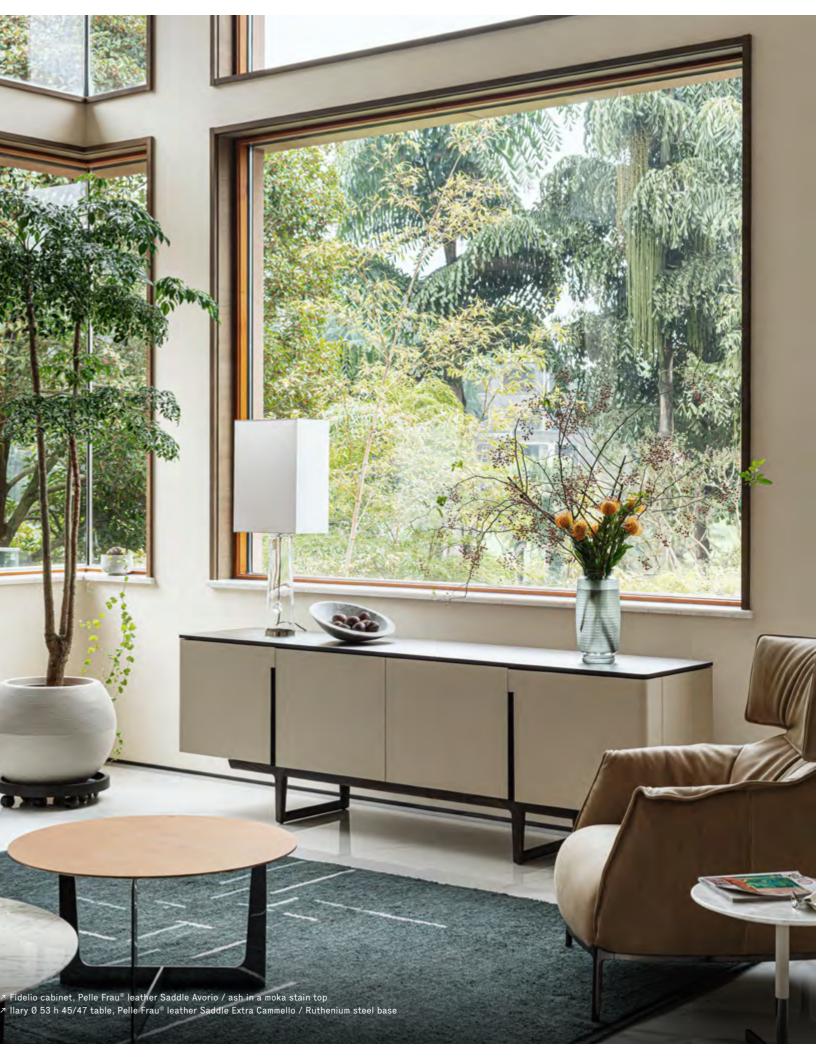

### Greenland Taihu Lake City

Elegant curves and pure texture have injected a new visual experience into this western contemporary space and China garden space residence.

The leather materials and craft details of Poltrona Frau series products are integrated with oriental light and shadow, and the swimming pool, waterscape, cloister and sunken terraced landscape have interpreted a brand-new oriental lifestyle. From indoor to outdoor, it embodies the pure expression after the similarities between western contemporary space and China garden space.

↑ Come Together sofa, Pelle Frau® leather Saddle Extra Cammello / Soul Whitney ↑ Fiorile 120x120 dual-shelf coffee table, semi-brilliant Arabescato venato marble top / ash in a moka stain base

↗ Mamy Blue armchair and ottoman, Pelle Frau® leather Saddle Extra Cammello / SC 34 Maggese