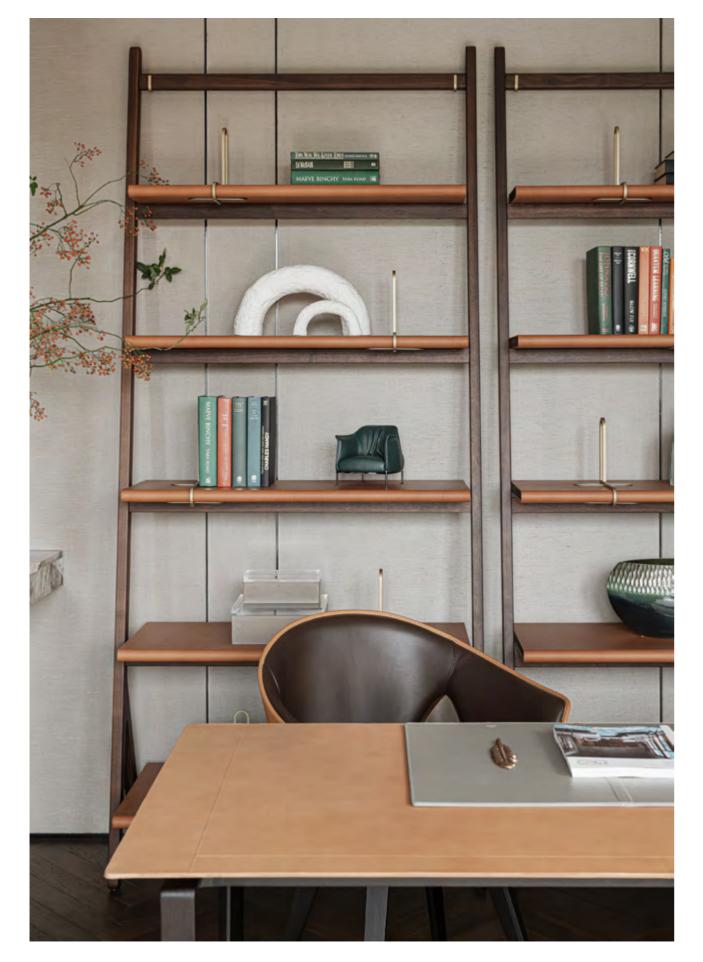

↑ ় Full Table round Ø180, walnut moka structure / Mediterraneo marble top ↑ ় Neverfull low cabinet, American walnut / brown walnut base / Cervaiole marble top

↑ ⊾ Fred desk, Pelle Frau® leather Saddle Extra Cammello / ash in a wenge stain ↑ ⊾ Ginger armchair, Pelle Frau® leather Saddle Extra Cammello / SC 80 Bruno Havana / ash in a wengè stain ↑ ⊾ Ren Bookcase, Pelle Frau® leather Saddle Extra Cammello / Canaletto walnut structure ↑ ⊾ Zhuang Desk, Pelle Frau® leather Saddle Tortora

- ↑ Moondance night table, Pelle Frau® leather SC 28 Seppia / semi-brilliant Calacatta Gold marble top / Canaletto walnut back
- ↑ Xi lamp table, Sapphire glass ↗ Turner bookcase, Pelle Frau® leather Saddle Executive Ink / Canaletto walnut structure
- ↗ Dezza 48 armchair, Pelle Frau® leather SC 20 Inchiostro / Cavallino / black lasquered ash legs
- ↗ Leplì 39x39 ottoman, fabric Nouveau col. 13 Blu scuro\* / Pelle Frau® leather SC 239 Prussia\*