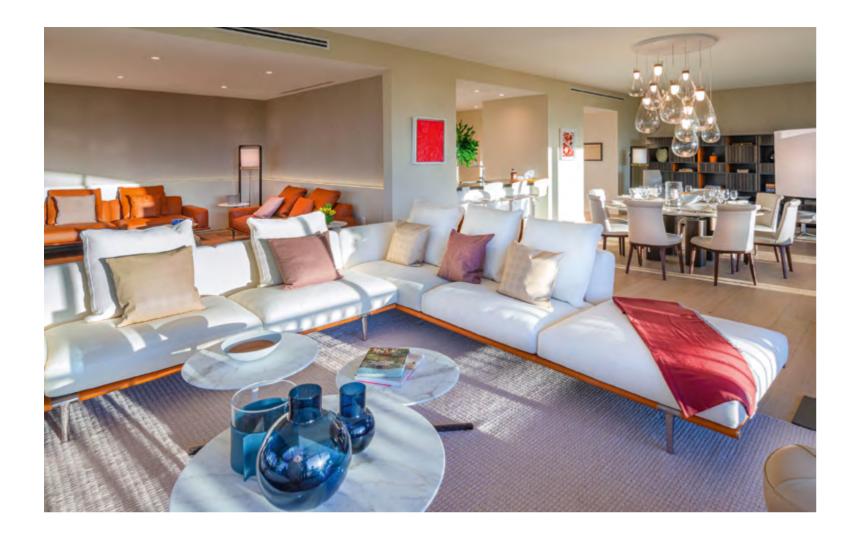

Poltrona Frau's signature continues with an imposing composition of the Let it Be sofa, Archibald and Jay Lounge armchairs, Montera stools, Ren bookcases in the kitchen and in a reading room, the GranTorino Coupè and Suzie Wong beds in the further two bedrooms. Fidelio low cabinet and Lloyd storage units complete the series of endless pieces of furniture in this amazing Poltrona Frau apartment, 4,682 square feet of timeless elegance and style.