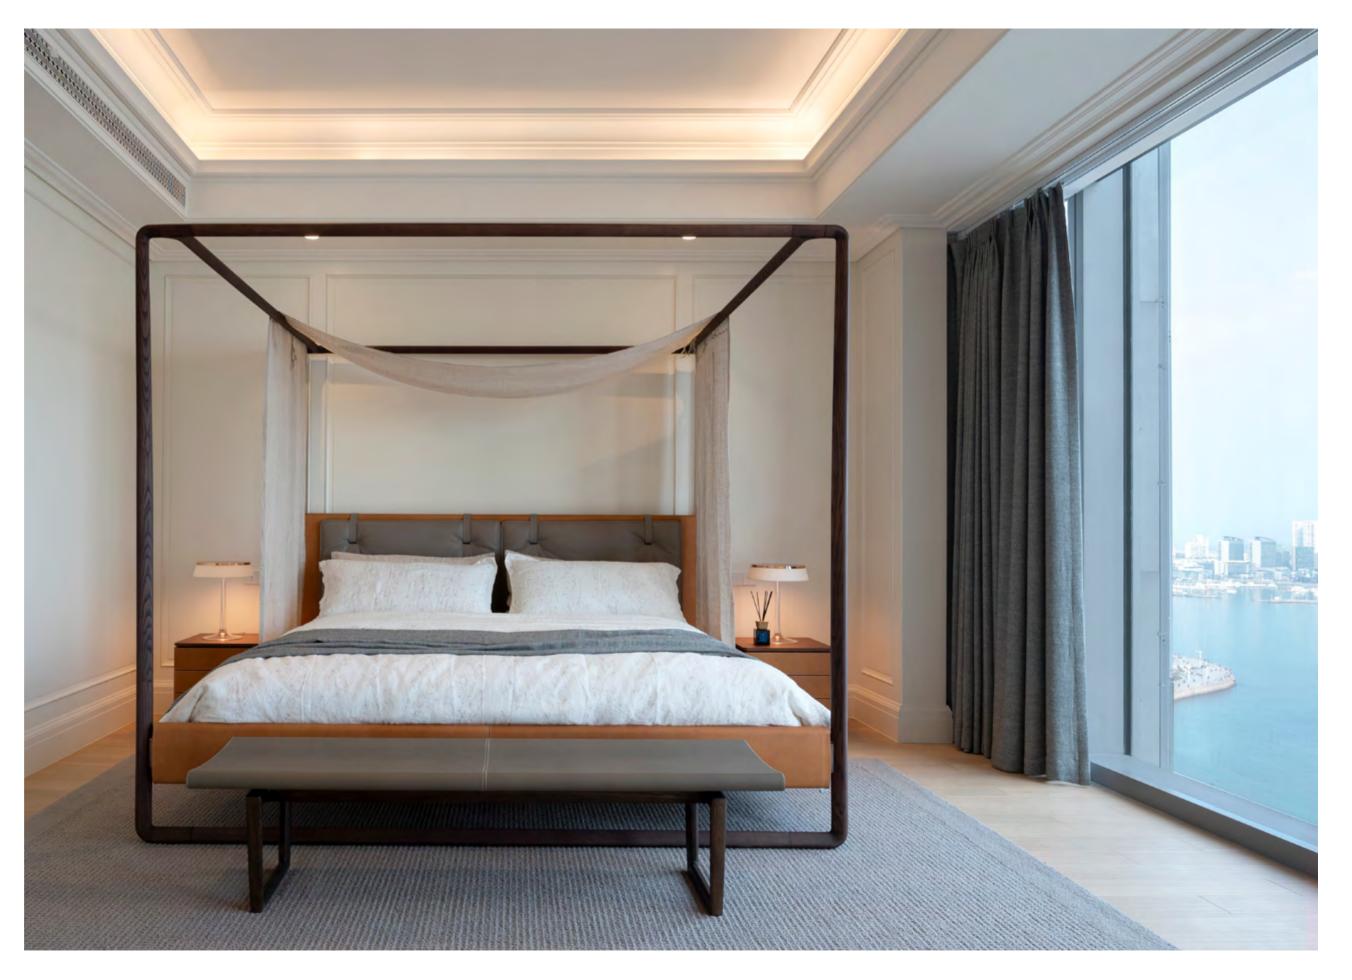

# Penthouse The Pearl 1

Situated on the top two floors of a majestic tower with a 360-degree panoramic sea view, this approximately 900 sqm luxury penthouse offers a breathtaking perspective. The residence is spread over two levels, with a white metal spiral staircase featuring wooden steps serving as a connecting element between the two levels, creating a contemporary and refined design.

The interiors are characterized by fluidity and organic forms, highlighting an elegant cylindrical bar with a sea view, located near the dining area.

A notable detail is the creation of large sliding windows that connect the living area to the outdoor terrace, which has been enhanced with a green wall and large pots containing olive and lemon trees.

The skillful use of wooden boiserie personalizes both the common areas and the bedrooms, in perfect continuity with the library at the entrance, designed to showcase unique decorative pieces.

- ⊾ Get Back sofa, Pelle Frau® leather SC 67 Chiodi di Garofano
- ゃ Dezza armchair, Pelle Frau® leather SC 180 Celadon / black lacquered ash feet
- ▹ Fidelio Ø90 h30 small table, top in semi-brilliant veined Arabescato marble with base in ash in a wenge stain
- ☆ Fidelio Ø120 h30 small table, top in semi-brilliant veined Arabescato marble with base in ash in a wenge stain
- Fidelio Ø45 h49 small table, top in Pelle Frau<sup>®</sup> leather Saddle Extra Testa di Moro with base in ash in a wenge stain