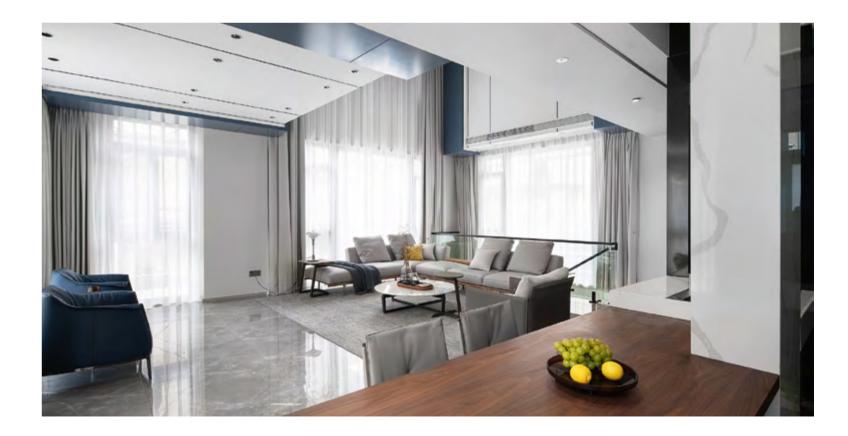

ent. With its style and its cross-cultural elegance, Poltrona Frau interprets this freedom of space and communication. The refreshing blue colour soothed by the relaxing tones of grey, works as a trait d'union from Jean-Marie Massaud's Archibald armchair and Bob coffee table to the GranTorino armchair, Let it Be sofa and Ilary coffee tables, combining elegance, design and comfort.





The liquid and interconnecting spaces flow into the dining room, where Poltrona Frau selected their Fitzgerald chairs for their timeless and international allure. Undeniably a living experience, where Poltrona Frau has helped the design team interpret at its maximum the potential of this project, where the abstract art of nature merges with modern design, and shapes the unbounded beauty of nature and life.







Zhejiang, Ningbo — China

designer: Sevtract Design Studio - K. Jiang, H. Zhang co-creative designer KeWen Jiang, HuJie Zhang

## Zhejiang, Ningbo residential project

A three-floor residential project where Sevtract Design Studio called Poltrona Frau for the interior decoration for its timeless but contemporary style. Neutral tones, where different shades of cold and warm grey create a sombre and minimalistic atmosphere. In the living area marble and leather are the imposing protagonists, here we find a sitting zone with the Let it Be modular system sofa and an Archibald armchair, two classic pieces from Poltrona Frau's catalogue, by Ludovica & Roberto Palomba and by Jean-Marie Massaud. Let it Be, as the name suggests is a hymn to relax and comfort, rejecting all forms of convention