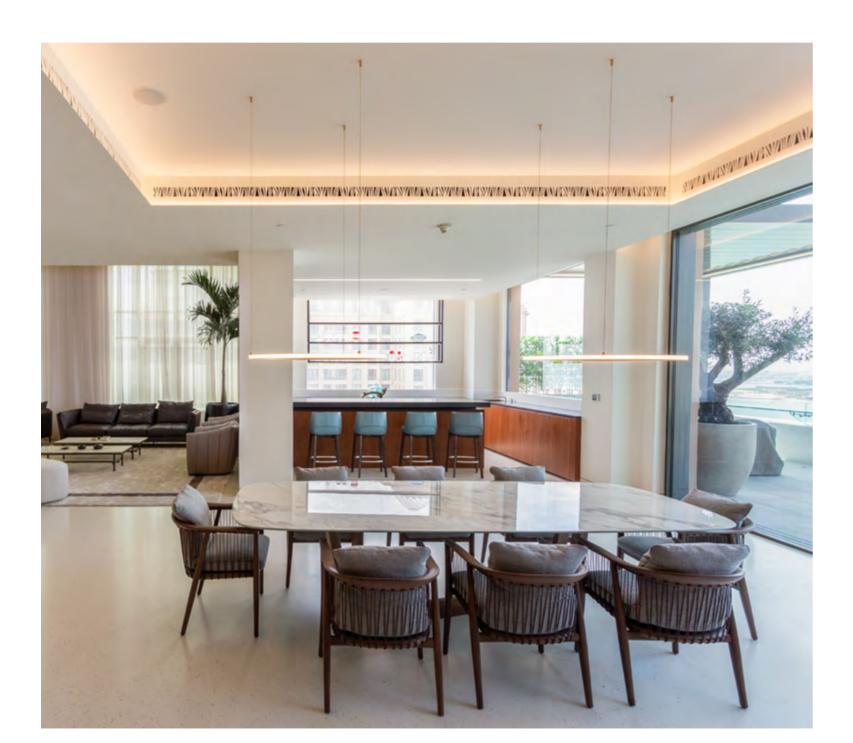

# Penthouse The Pearl 1

Situated on the top two floors of a majestic tower with a 360-degree panoramic sea view, this approximately 900 sqm luxury penthouse offers a breathtaking perspective. The residence is spread over two levels, with a white metal spiral staircase featuring wooden steps serving as a connecting element between the two levels, creating a contemporary and refined design.

The interiors are characterized by fluidity and organic forms, highlighting an elegant cylindrical bar with a sea view, located near the dining area.

A notable detail is the creation of large sliding windows that connect the living area to the outdoor terrace, which has been enhanced with a green wall and large pots containing olive and lemon trees.