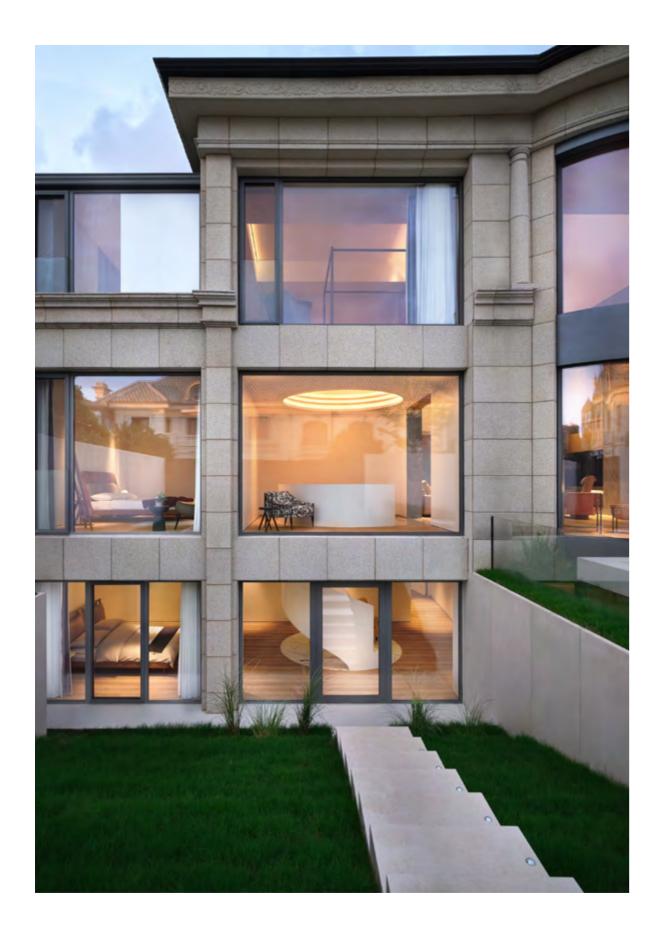

### Greenland Taihu Lake City

Elegant curves and pure texture have injected a new visual experience into this western contemporary space and China garden space residence.

The leather materials and craft details of Poltrona Frau series products are integrated with oriental light and shadow, and the swimming pool, waterscape, cloister and sunken terraced landscape have interpreted a brand-new oriental lifestyle. From indoor to outdoor, it embodies the pure expression after the similarities between western contemporary space and China garden space.

↑ Come Together sofa, Pelle Frau® leather Saddle Extra Cammello / Soul Whitney ↑ Fiorile 120x120 dual-shelf coffee table, semi-brilliant Arabescato venato marble top / ash in a moka stain base

↗ Mamy Blue armchair and ottoman, Pelle Frau® leather Saddle Extra Cammello / SC 34 Maggese