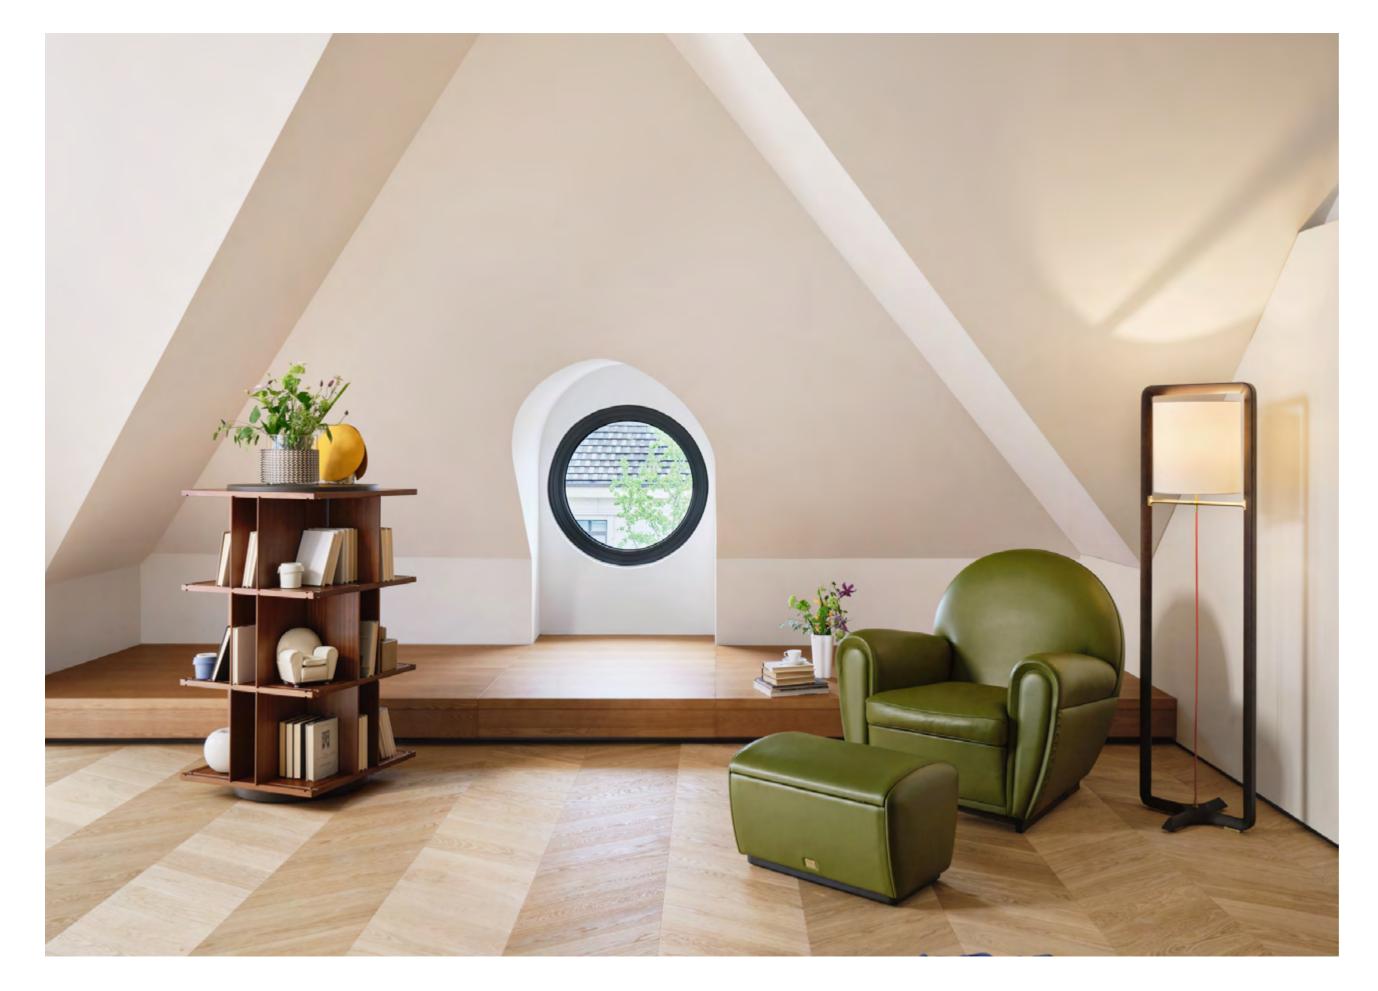

### Greenland Taihu Lake City

Elegant curves and pure texture have injected a new visual experience into this western contemporary space and China garden space residence.

The leather materials and craft details of Poltrona Frau series products are integrated with oriental light and shadow, and the swimming pool, waterscape, cloister and sunken terraced landscape have interpreted a brand-new oriental lifestyle. From indoor to outdoor, it embodies the pure expression after the similarities between western contemporary space and China garden space.

↑ Come Together sofa, Pelle Frau® leather Saddle Extra Cammello / Soul Whitney ↑ Fiorile 120x120 dual-shelf coffee table, semi-brilliant Arabescato venato marble top / ash in a moka stain base

↗ Mamy Blue armchair and ottoman, Pelle Frau® leather Saddle Extra Cammello / SC 34 Maggese

Ming's Heart armchair, Pelle Frau<sup>®</sup> leather Saddle Extra Cammello

ج Montera stool, Pelle Frau® leather Saddle Extra Testa di Moro / Pelle Frau® leather SC 233 Bardiglio ⊾ 1919 armchair, Pelle Frau® leather Nest Ambra ↑ Leplì 39×39 ottoman, Pelle Frau® leather SC 274 Fresco Blue

 $m \kappa$  Vanity Fair XC armchair and ottoman, Pelle Frau $^{
m e}$  leather SC 175 Bengali Green $^{*}$ 

⊼ Turner bookcase

⊾ Fidelio lamp

- ⊾ John-john bed, Pelle Frau® leather SC 22 Chiffon ⊾ Fiorile with drawer side table, Pelle Frau® leather SC 34 Maggese / ash in a moka stain ⊾ Xi lamp table, sapphire glass
- ↑ Ren dressing table, Pelle Frau<sup>®</sup> leather Saddle Extra Talpa
   ↑ Leplì 39×39 ottoman, Pelle Frau<sup>®</sup> leather SC 274 Fresco Blue