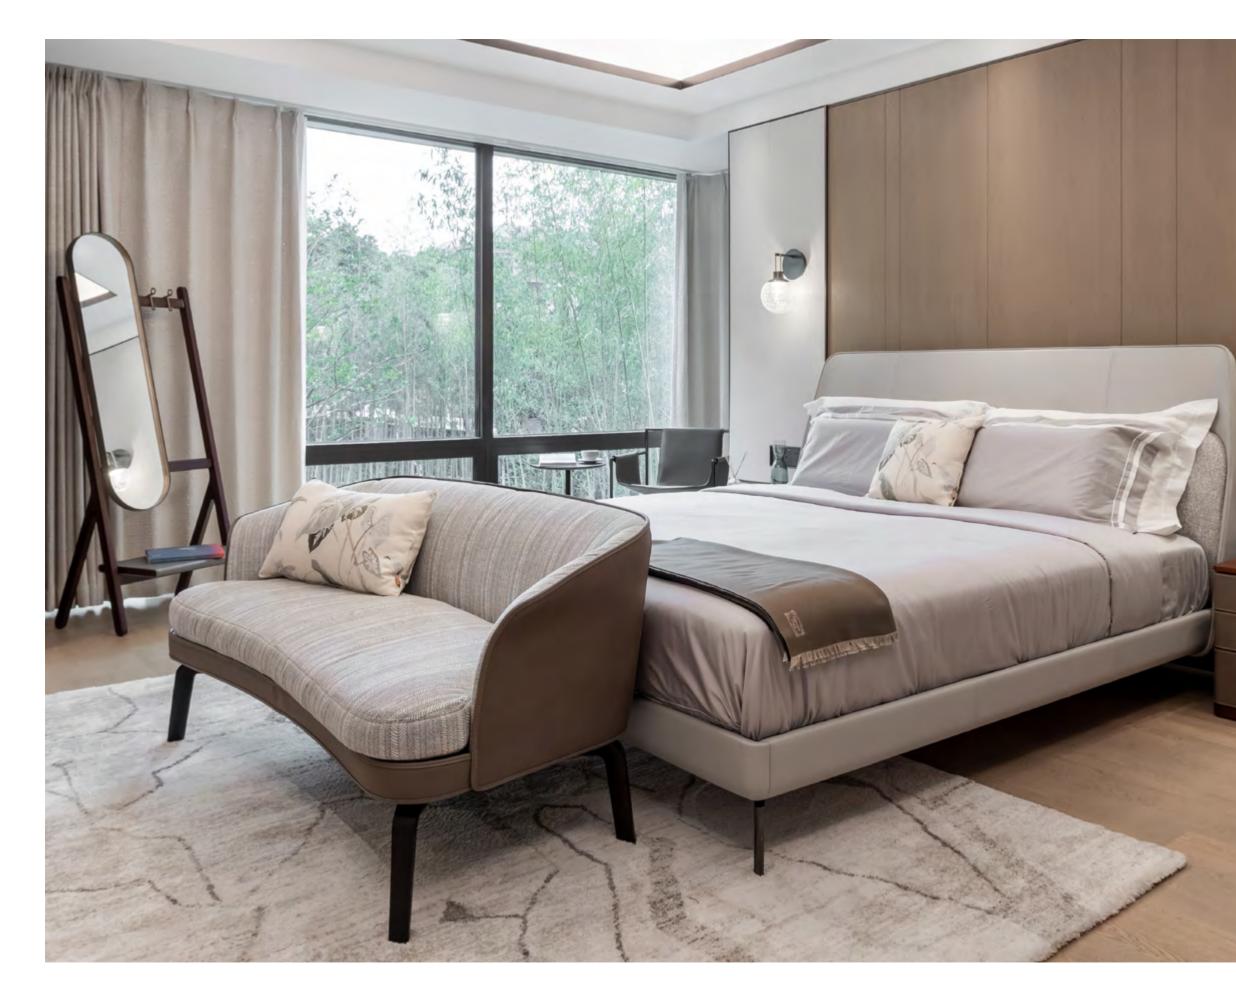

↗ Fidelio Notte night table, Pelle Frau® leather Saddle Extra Cammello / Canaletto walnut top and back

atural Xi table lamp, emerald glass / Pelle Frau $^{\circ}$  leather Saddle Extra Cammello

 $\uparrow$  Xi table lamp, emerald glass / Pelle Frau $^{\circ}$  leather Saddle Extra Cammello