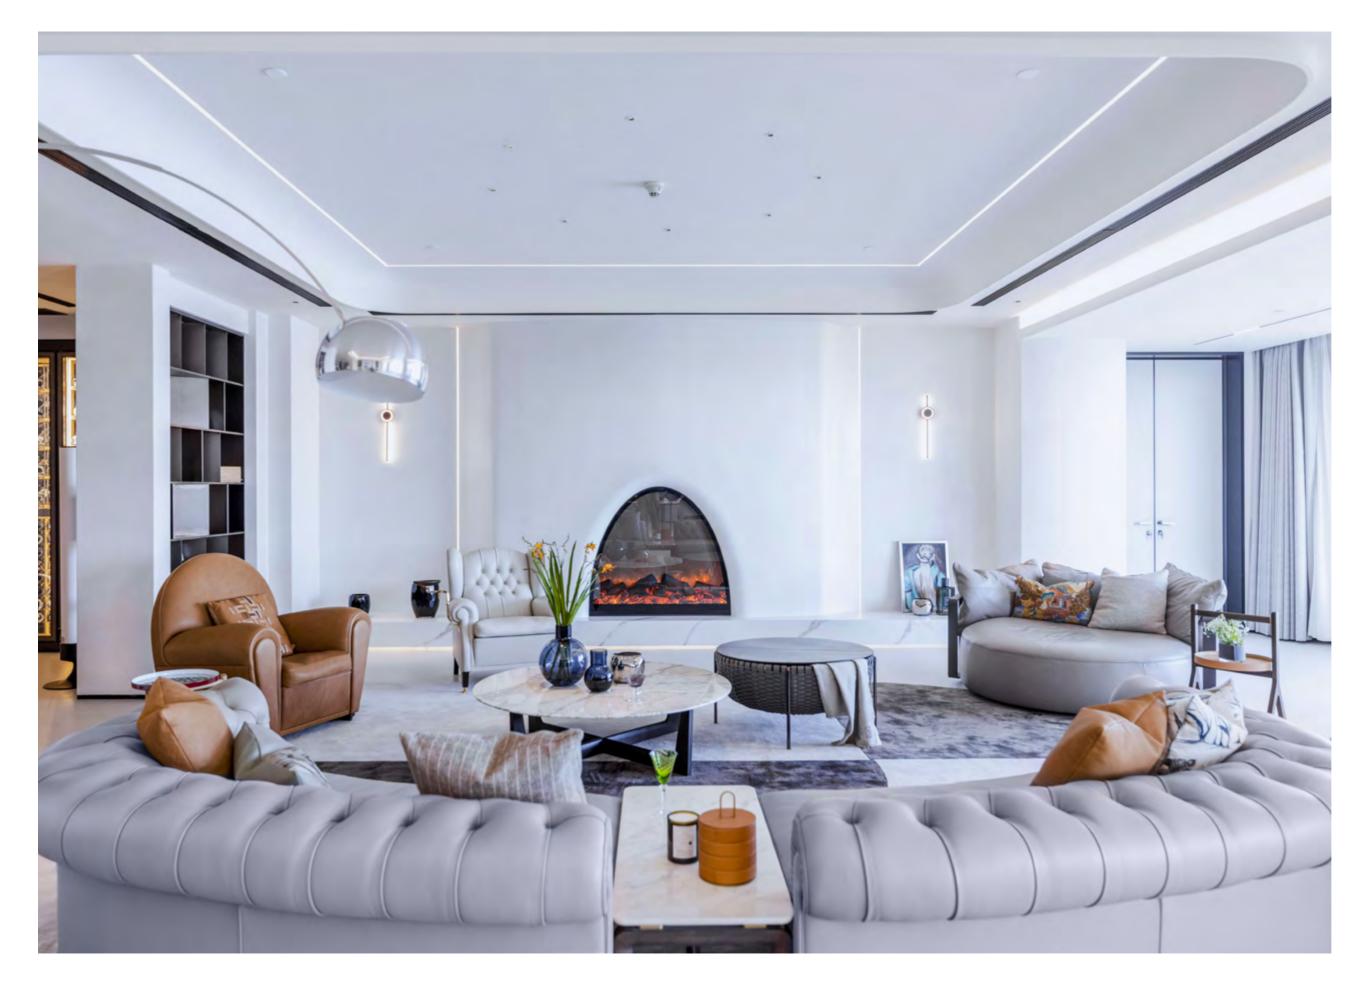

e, Pelle Frau<sup>®</sup> leather Saddle Extra Corda
  Ming's Heart armchair, Pelle Frau<sup>®</sup> leather Saddle Extra Corda





↑ Fidelio Notte chest of drawer, Pelle Frau® leather Saddle Extra Polvere / Canaletto walnut ↗ Isadora chair, Saddle Extra Polvere



# Pangu Plaza

The elegant curves and pure texture have created the overall charm of the space.

The leather material and craftsmanship details of the Poltrona Frau products inject exquisite soul into this ambience. Located adjacent to Beijing's Olympic Forest Park, you could overlook the beautiful National Stadium, which brings you a sense of joy and relaxation, both from the view outside the window and the comforting premium Poltrona Frau iconic products in the apartment.

↗ 1919 armchair, Pelle Frau® leather SC 05 Stucco





- ↖ Chester Line sofa, Pelle Frau® leather SC 34 Maggese ↖ Vanity Fair armchair, Pelle Frau® leather Century Tabacco
- ▹ Scarlett round sofa, Pelle Frau® leather Nest Pomice / Saddle Extra Cammello
- ⊾ Ren side table, Pelle Frau® leather Saddle Extra Cammello / canaletto walnut
- ⊾ llary coffe table, brilliant marble
- ゃ Fidelio small table, semi-brilliant marble / ash in a moka stain



↑ ↗ Archibald Gran Comfort armchair with ottoman, Pelle Frau® leather Safari Elefante

↑ ↗ Bob Ø45 h52 small table, Pelle Frau® leather SC 69 Iroko

↑↗ Sparkler lantern, Medium

↑  $\urcorner$  Leather Pot small with cover, Pelle Frau $^{\circ}$  leather SC 140 Mimosa







- ↑ Vanity Fair armchair, Pelle Frau® leather Century Tabacco\* ↑ Journey cushion 47×47, Tannery
- ↑ Blue Pallo vases, Small and Me