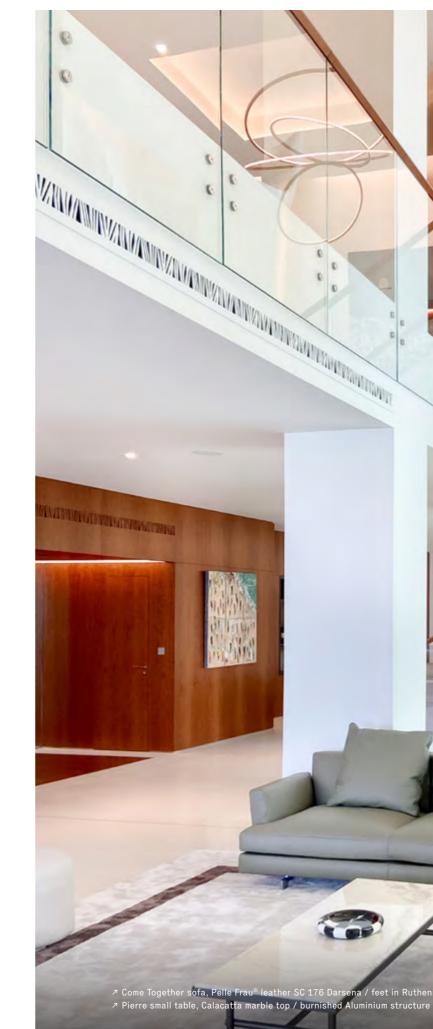

↑ Bob ø 45 h52 small tables, Calacatta marble top

- ↗ Bretagne sofa, Pelle Frau® leather SC 80 Bruno Havana / aluminum in a gunmetal grey base
- ↗ Willy armchair, Pelle Frau® leather Nest Pomice

↗ Pierre small table, Calacatta marble top / burnished Aluminium structure