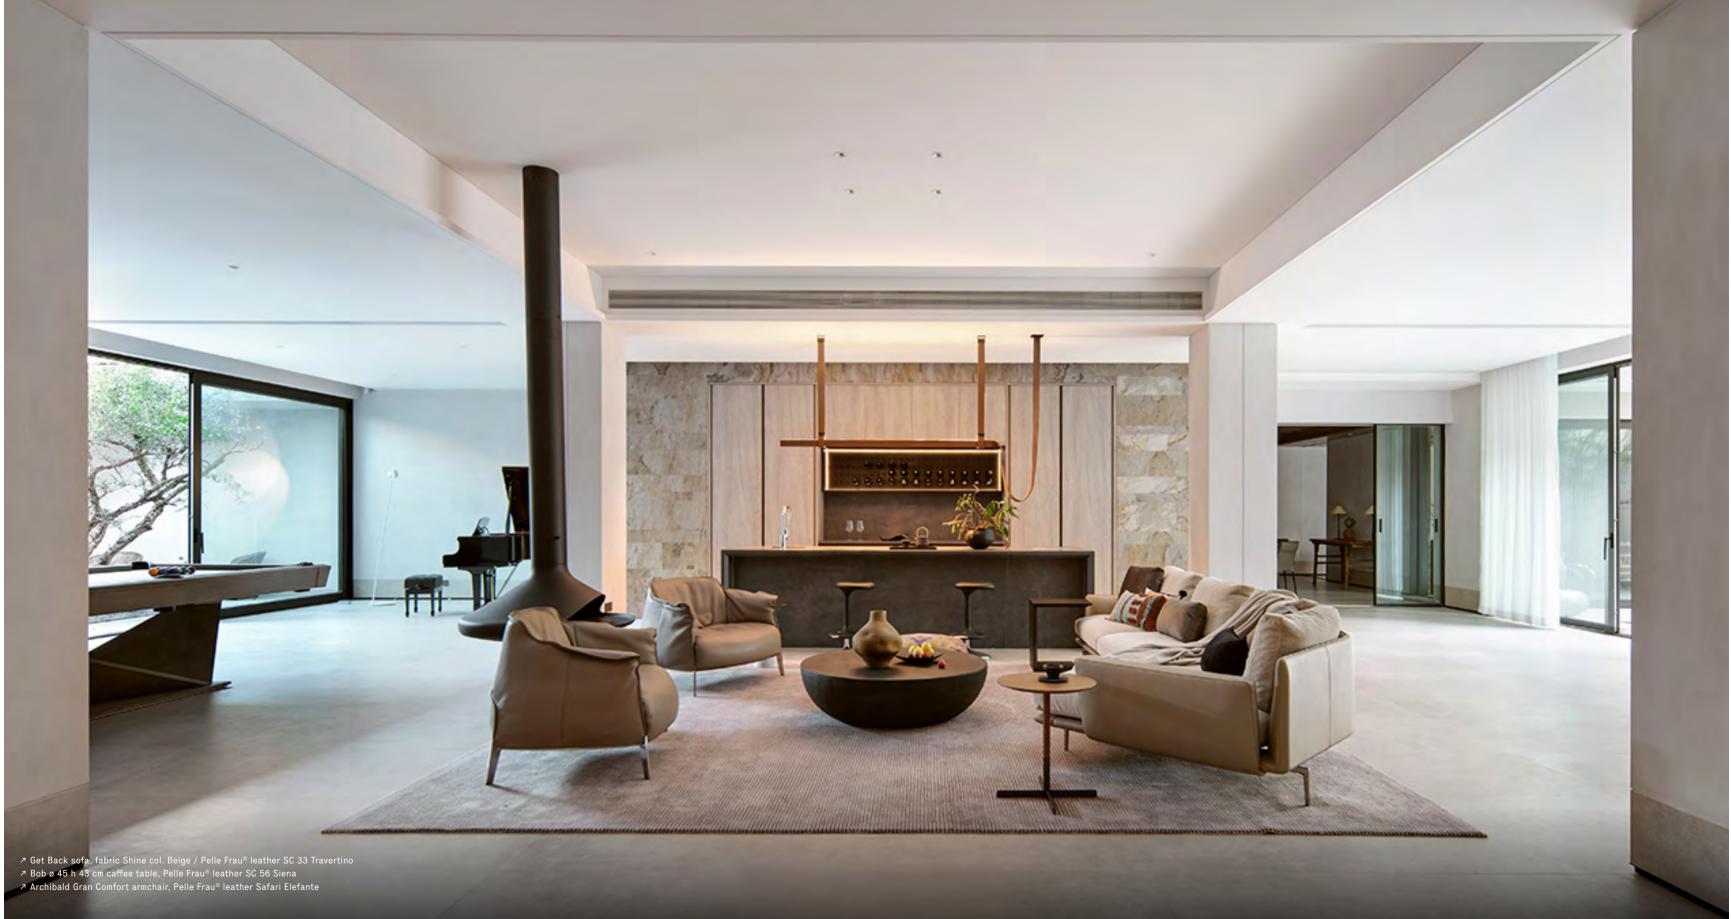

べ Get Back sofa, Pelle Frau® leather SC 33 Travertino / fabric Shine col. Beige

K Archibald Gran Comfort, Pelle Frau<sup>®</sup> leather Safari Elefante

∧ Bob coffee table Ø 45 h 52, Pelle Frau® leather SC 56 Siena