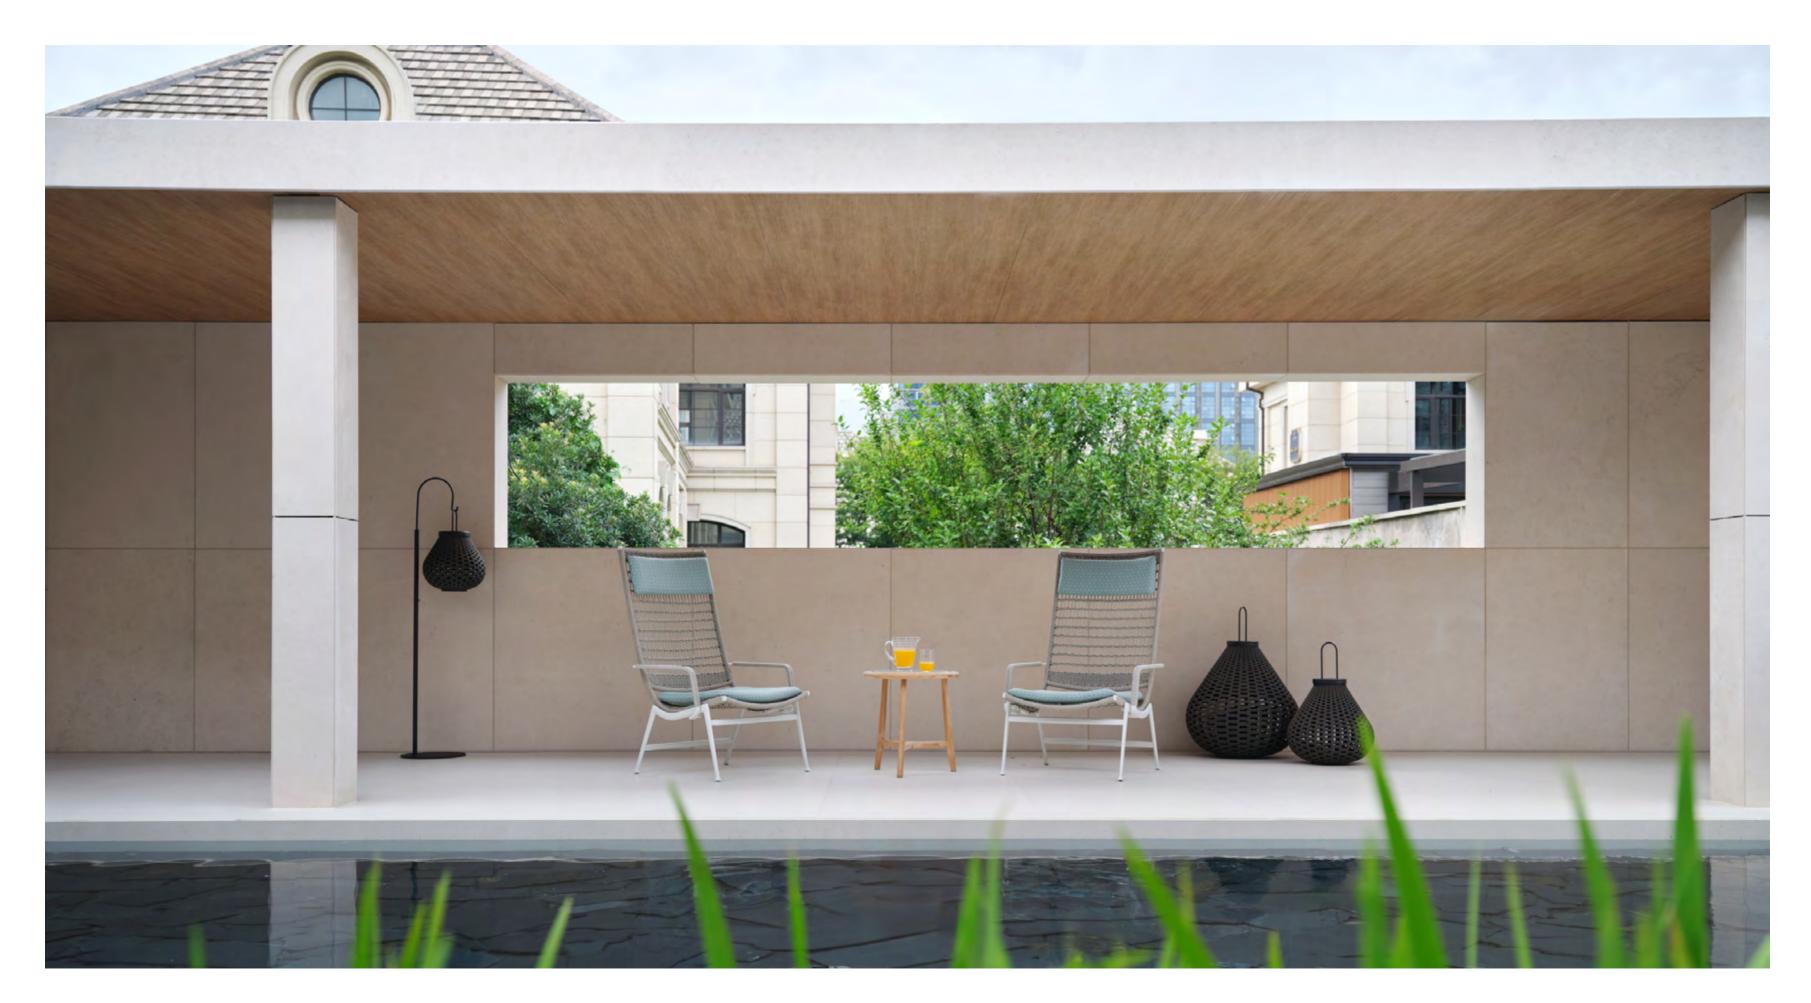

### Greenland Taihu Lake City

Elegant curves and pure texture have injected a new visual experience into this western contemporary space and China garden space residence.

The leather materials and craft details of Poltrona Frau series products are integrated with oriental light and shadow, and the swimming pool, waterscape, cloister and sunken terraced landscape have interpreted a brand-new oriental lifestyle. From indoor to outdoor, it embodies the pure expression after the similarities between western contemporary space and China garden space.

↑ Come Together sofa, Pelle Frau® leather Saddle Extra Cammello / Soul Whitney ↑ Fiorile 120x120 dual-shelf coffee table, semi-brilliant Arabescato venato marble top / ash in a moka stain base

↗ Mamy Blue armchair and ottoman, Pelle Frau® leather Saddle Extra Cammello / SC 34 Maggese