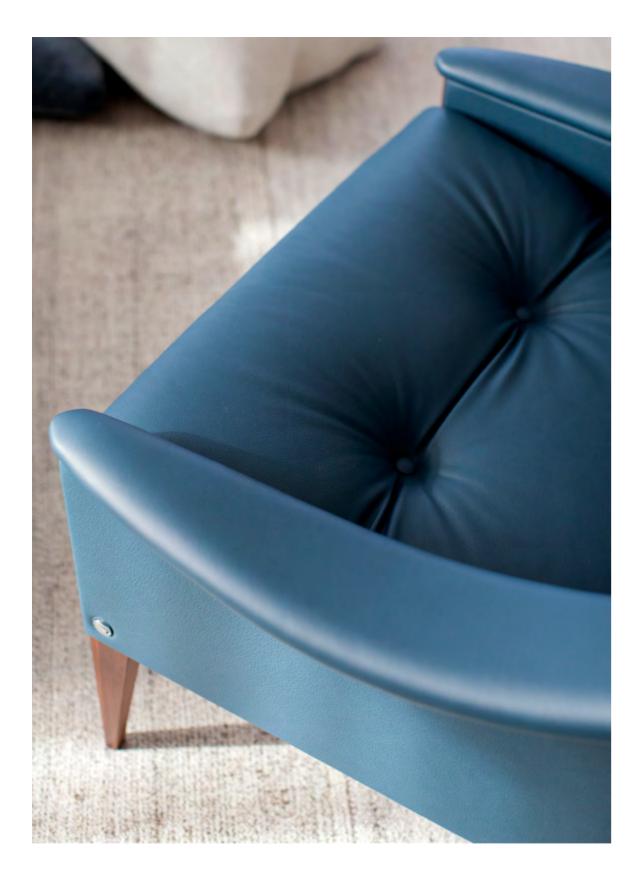

Ming's Heart armchair, Pelle Frau<sup>®</sup> leather Saddle Extra Cammello

ج Montera stool, Pelle Frau® leather Saddle Extra Testa di Moro / Pelle Frau® leather SC 233 Bardiglio ⊾ 1919 armchair, Pelle Frau® leather Nest Ambra ↑ Leplì 39×39 ottoman, Pelle Frau® leather SC 274 Fresco Blue