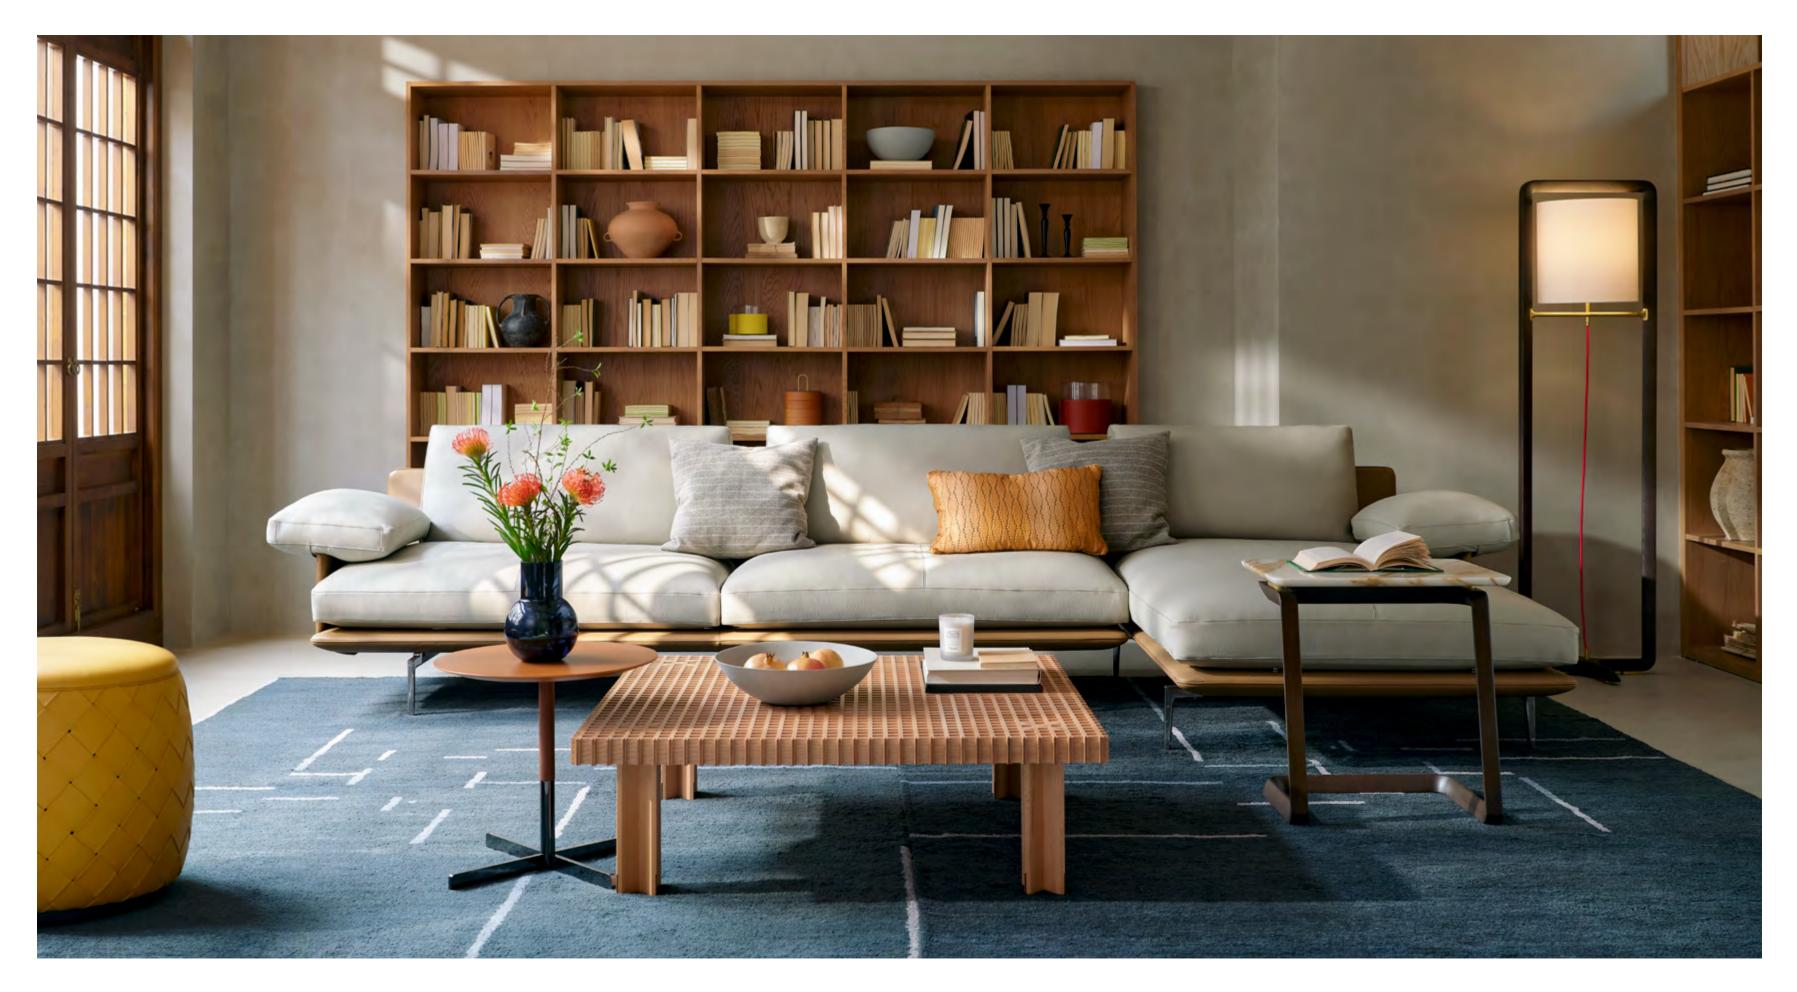

↑↗ Archibald King armchairs, Pelle Frau® leather SC 34 Maggese

↑ Bretagne sofa, Pelle Frau® leather Nest Salgemma ↑ Clayton chase longue, Pelle Frau® leather SC 20 Inchiostro / fabric Shine col. Black Iris

べ Get Back sofa, Pelle Frau® leather SC 33 Travertino / fabric Shine col. Beige

K Archibald Gran Comfort, Pelle Frau<sup>®</sup> leather Safari Elefante

∧ Bob coffee table Ø 45 h 52, Pelle Frau® leather SC 56 Siena

↑John-John sofa, Pelle Frau® leather Nest Salgemma ↗ Viola small armchair, Pelle Frau® leather SC 40 Cachemire with natural leather rope dark / brown and wenge ash structure

K Times Lounge armchair, Pelle Frau<sup>®</sup> leather SC 33 Travertino / fabric Gaban col. 5403
K Bob coffee table Ø 45 h 52, Pelle Frau<sup>®</sup> leather SC 66 India