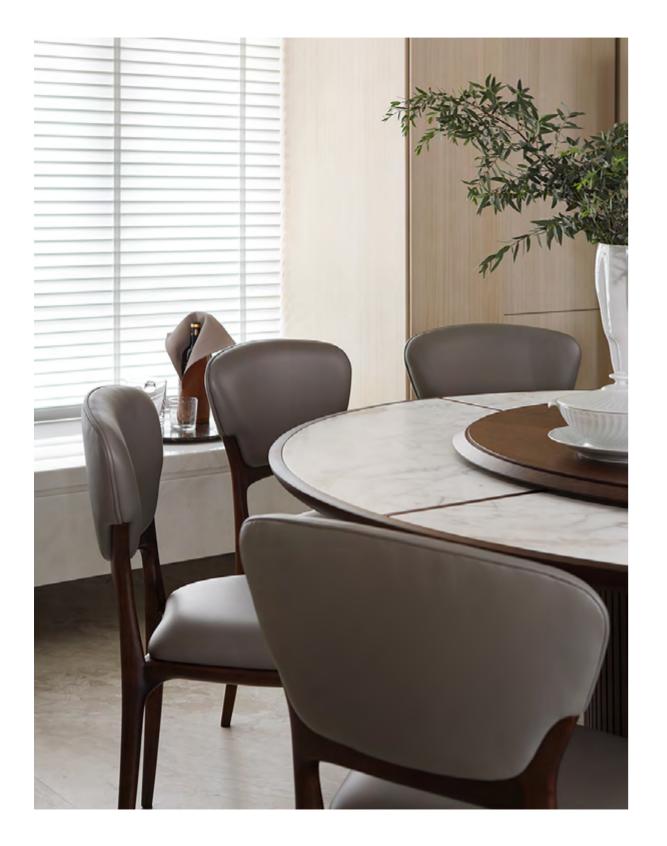

188 cm freestanding bookcase, Pelle Frau® leather Saddle Extra Cammello
- ↑↗ Chado 200x300 cm rug, Pearl Grey
- ↑ ↗ Mini Vanity Fair, Pelle Frau® leather SC 217 Pacifico\*
- ↑ ↗ Mini Intervista, Pelle Frau® leather SC 143 Carioca\*
- ↗ Archibald armchair, Pelle Frau® leather Nest Cemento
- ↑ Mini Archibald Anniversary Limited Edition

CECCOTTICOLLEZIONI products

- ↑ D.R.D.P sofa, walnut structure / Pelle Frau® leather Nest Ambra / tray in silver sandblasted glass
- ↑ Petit Matin, 55x49 h 55 cm small table, walnut dark structure / Carvaiole marble top / NCS S3005Y50R lower top
- ↑ Lampo lamp, walnut dark / shade in cream fabric
- ↑ Don Giovanni 50x50 cm small cushion, fabric Marvin (Osborne & Little) col. F7320-03
- ↗ Don Giovanni 50x50 cm small cushion, Pelle Frau® leather Nest Ambra







↑௩ Marianne vase, large ௩ Wine bag, Pelle Frau® leather SC 68 Sahara CECCOTTICOLLEZIONI products

- $\uparrow$   $\ltimes$  Full Table round Ø180, walnut dark structure / Calacatta marble top
- ↑ < Teresa chair, walnut dark structure / Pelle Frau® leather SC 26 Topo
- ↑ Ala chair with armcrests, walnut dark structure / Pelle Frau® leather SC 34 Maggese
- ↑ D.g. consolle, walnut dark



↖ Iren freestanding desk, Pelle Frau® leather Saddle Extra Talpa / ash in a moka stain ↖ Ginger chair, Pelle Frau® leather Saddle Extra Talpa / SC 51 Panna / ash in a moka stain ↖ Leather Pot case, Pelle Frau® leather SC 06 Calicot / Nest Salgemma

CECCOTTICOLLEZIONI products

- ⊾ Circo small table, walnut top / burnished base
- ゃ Lampo lamp, walnut dark / shade in cream fabric



 $\uparrow$  7 Ren dres