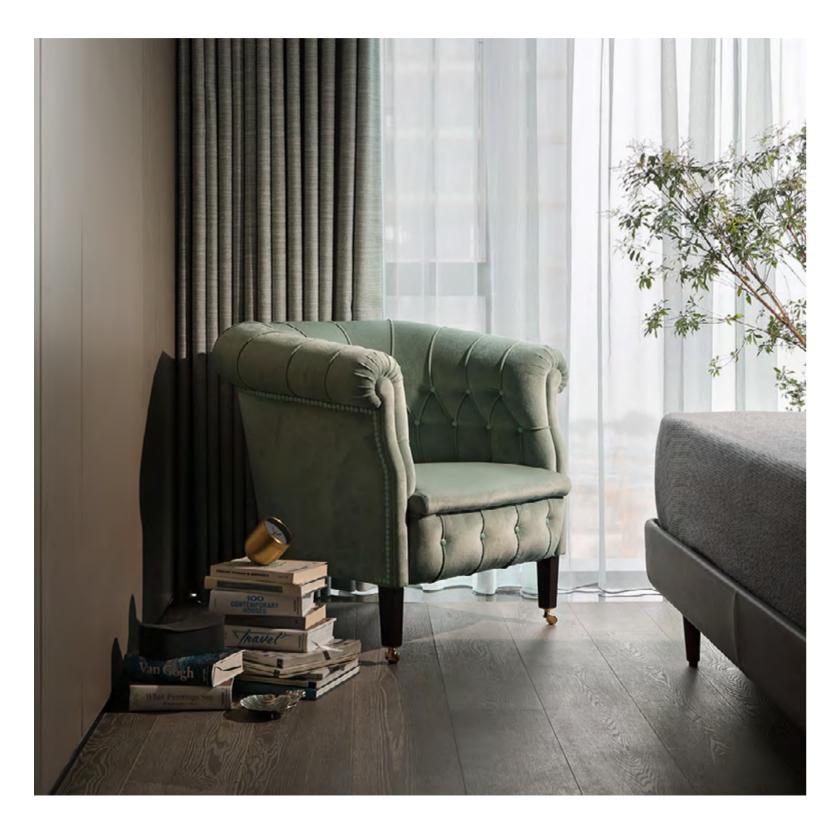

↑↗ Archibald King armchairs, Pelle Frau® leather SC 34 Maggese

↑ Bretagne sofa, Pelle Frau® leather Nest Salgemma ↑ Clayton chase longue, Pelle Frau® leather SC 20 Inchiostro / fabric Shine col. Black Iris

べ Get Back sofa, Pelle Frau® leather SC 33 Travertino / fabric Shine col. Beige

K Archibald Gran Comfort, Pelle Frau<sup>®</sup> leather Safari Elefante

∧ Bob coffee table Ø 45 h 52, Pelle Frau® leather SC 56 Siena

↑John-John sofa, Pelle Frau® leather Nest Salgemma ↗ Viola small armchair, Pelle Frau® leather SC 40 Cachemire with natural leather rope dark / brown and wenge ash structure

K Times Lounge armchair, Pelle Frau<sup>®</sup> leather SC 33 Travertino / fabric Gaban col. 5403
K Bob coffee table Ø 45 h 52, Pelle Frau<sup>®</sup> leather SC 66 India