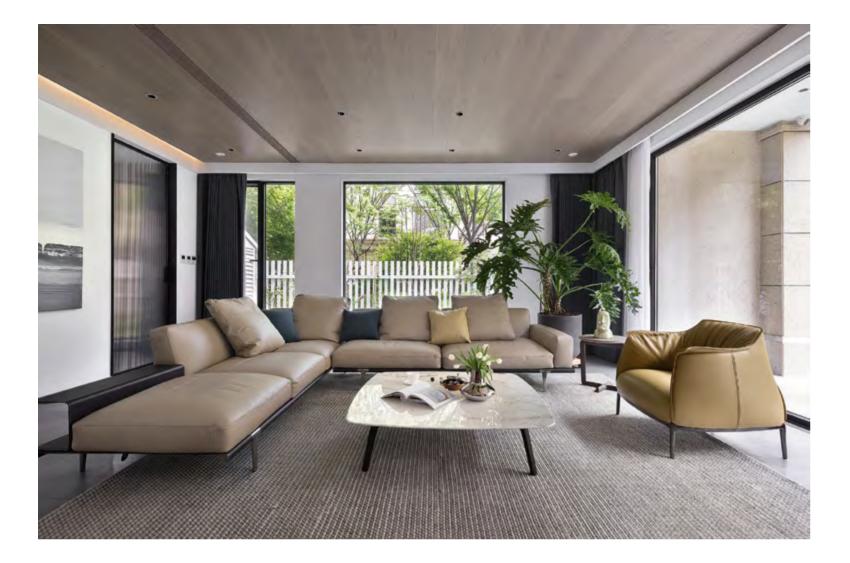

o — China

designer: Sevtract Design Studio - K. Jiang, H. Zhang co-creative designer KeWen Jiang, HuJie Zhang

## Zhejiang, Ningbo residential project

A three-floor residential project where Sevtract Design Studio called Poltrona Frau for the interior decoration for its timeless but contemporary style. Neutral tones, where different shades of cold and warm grey create a sombre and minimalistic atmosphere. In the living area marble and leather are the imposing protagonists, here we find a sitting zone with the Let it Be modular system sofa and an Archibald armchair, two classic pieces from Poltrona Frau's catalogue, by Ludovica & Roberto Palomba and by Jean-Marie Massaud. Let it Be, as the name suggests is a hymn to relax and comfort, rejecting all forms of conventions and formalisms.





This versatile sofa creates a homely nest, a multipurpose space to enjoy at your own pace. Fiorile coffee table with marble top and Fidelio small table complete the lay-out. Six Isadora chairs define the dining and kitchen area.



This chair was inspired by the grace of Isadora Duncan, pioneer of contemporary dance and designed by Roberto Lazzeroni, wrapped in Pelle Frau® Saddle Extra leather, with a protective dye and wax, which makes it particularly suitable for dining areas.





On the second floor we find the sleeping area. Here, Roberto Lazzeroni is also the designer for the Ginger armchair. Its refined simplicity offers a comfortable shell shape, right next to the bedside. Elegance, comfort, visionary use of classic materials, like leather and marble confer to this house a suspen