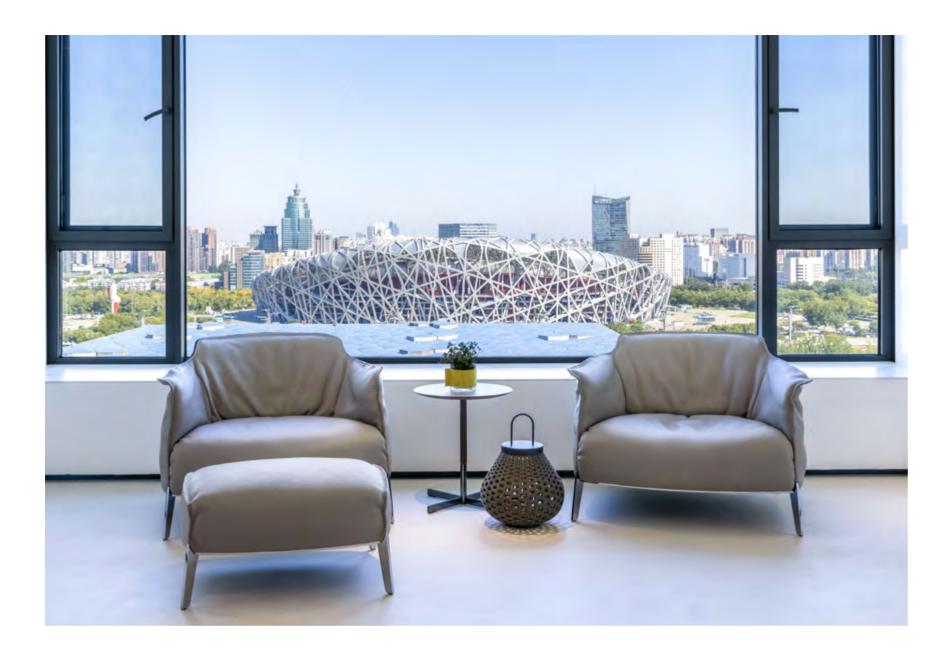

### Greenland Taihu Lake City

Elegant curves and pure texture have injected a new visual experience into this western contemporary space and China garden space residence.

The leather materials and craft details of Poltrona Frau series products are integrated with oriental light and shadow, and the swimming pool, waterscape, cloister and sunken terraced landscape have interpreted a brand-new oriental lifestyle. From indoor to outdoor, it embodies the pure expression after the similarities between western contemporary space and China garden space.

↑ Come Together sofa, Pelle Frau® leather Saddle Extra Cammello / Soul Whitney ↑ Fiorile 120x120 dual-shelf coffee table, semi-brilliant Arabescato venato marble top / ash in a moka stain base

↗ Mamy Blue armchair and ottoman, Pelle Frau® leather Saddle Extra Cammello / SC 34 Maggese