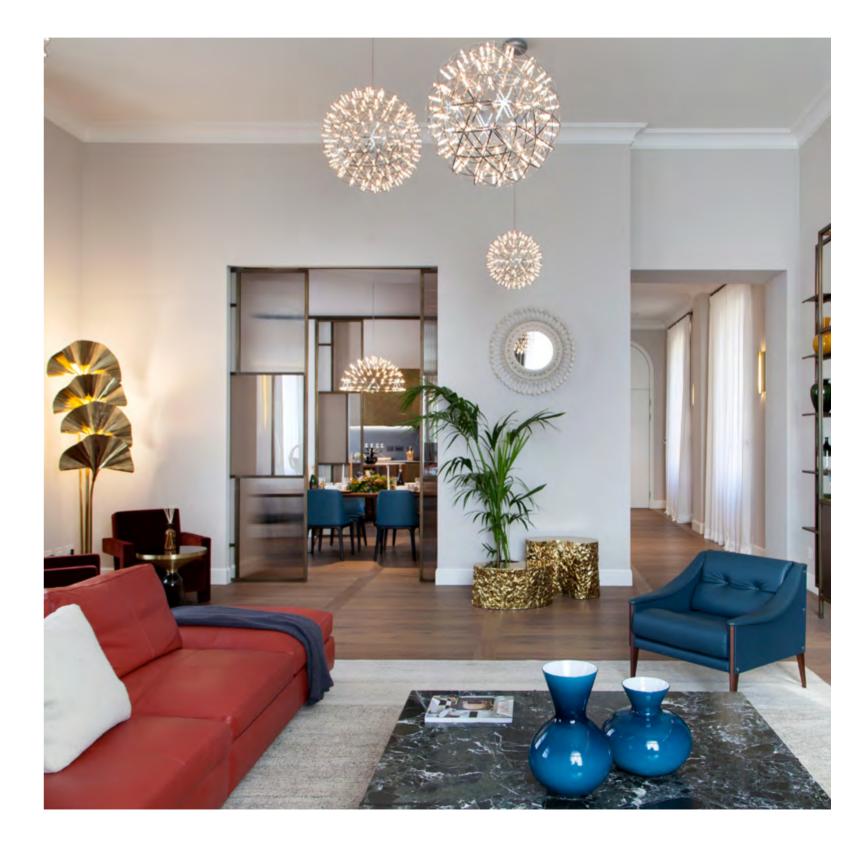

### Greenland Taihu Lake City

Elegant curves and pure texture have injected a new visual experience into this western contemporary space and China garden space residence.

The leather materials and craft details of Poltrona Frau series products are integrated with oriental light and shadow, and the swimming pool, waterscape, cloister and sunken terraced landscape have interpreted a brand-new oriental lifestyle. From indoor to outdoor, it embodies the pure expression after the similarities between western contemporary space and China garden space.

↑ Come Together sofa, Pelle Frau® leather Saddle Extra Cammello / Soul Whitney ↑ Fiorile 120x120 dual-shelf coffee table, semi-brilliant Arabescato venato marble top / ash in a moka stain base

↗ Mamy Blue armchair and ottoman, Pelle Frau® leather Saddle Extra Cammello / SC 34 Maggese