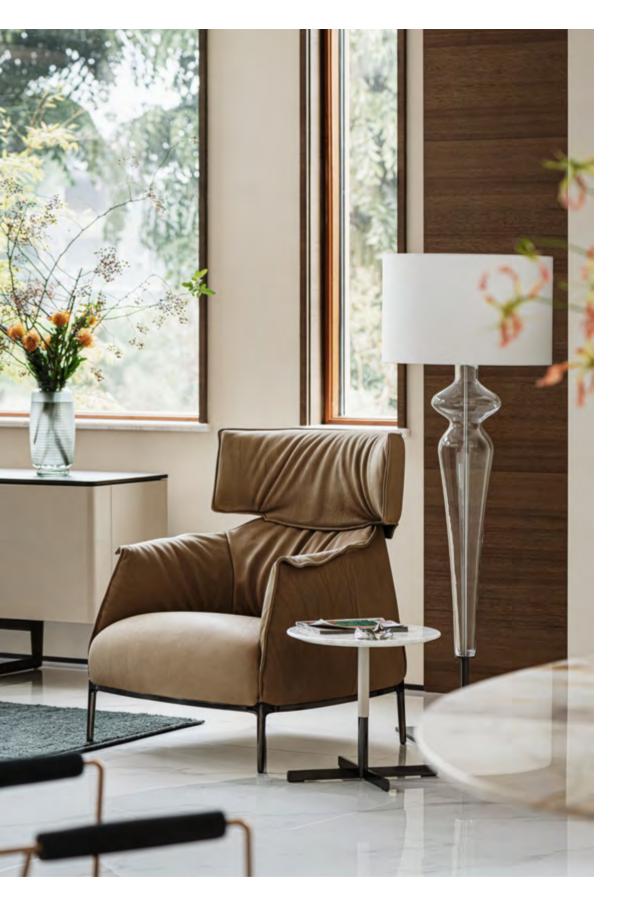

an appropriate distance from the bustling crowds.

Upon entering, the unassuming and warm temperament became even more apparent. Within the fluid spaces, the changing seasons served as the backdrop, while the architecture itself acted as an instrument. All the interior decorations followed the principles of classic elegance, comfort, and naturalness. They linked together the poetry of daily life and conveyed a profound emotional connection to beauty.



PHOTO:





- ⊾ Esedra ottoman, Pelle Frau® leather Heritage Bordeaux

⊾ Fidelio lamp



↗ Come Together sofa, Pelle Frau<sup>®</sup> leather SC 23 Tortora / Saddle Extra Cammello
 ↗ Archibald King armchair, Pelle Frau<sup>®</sup> leather Century Khaki\*
 ↗ Ilary ø 110 h 35 cm, brilliant Calacatta Gold marble / ash in a moka stain base





N 1919 armchair, Pelle Frau<sup>®</sup> leather Century Foresta<sup>\*</sup>
↑ Archibald King armchair, Pelle Frau<sup>®</sup> leather Century Khaki<sup>\*</sup> ↑ Bob ø45 h 43 cm, semi-brilliant Calacatta Gold marble / Pelle Frau® leather Nest Silice column / gunmental base ↑ Holly lamp





↑ 토 Intervista armchair, Pelle Frau® leather SC 51 Panna 토 Fidelio drinks cabinet, Pelle Frau® leather Saddle 07 Oliva / semi-brilliant Fior di Pesco marble top / ash in a moka stain back



CECCOTTICOLLEZIONI products

↑ ় Full Table round Ø180, walnut moka structure / Mediterraneo marble top ↑ ় Neverfull low cabinet, American walnut / brown walnut base / Cervaiole marble top





↑ ⊾ Fred desk, Pelle Frau® leather Saddle Extra Cammello / ash in a wenge stain ↑ ⊾ Ginger armchair, Pelle Frau® leath