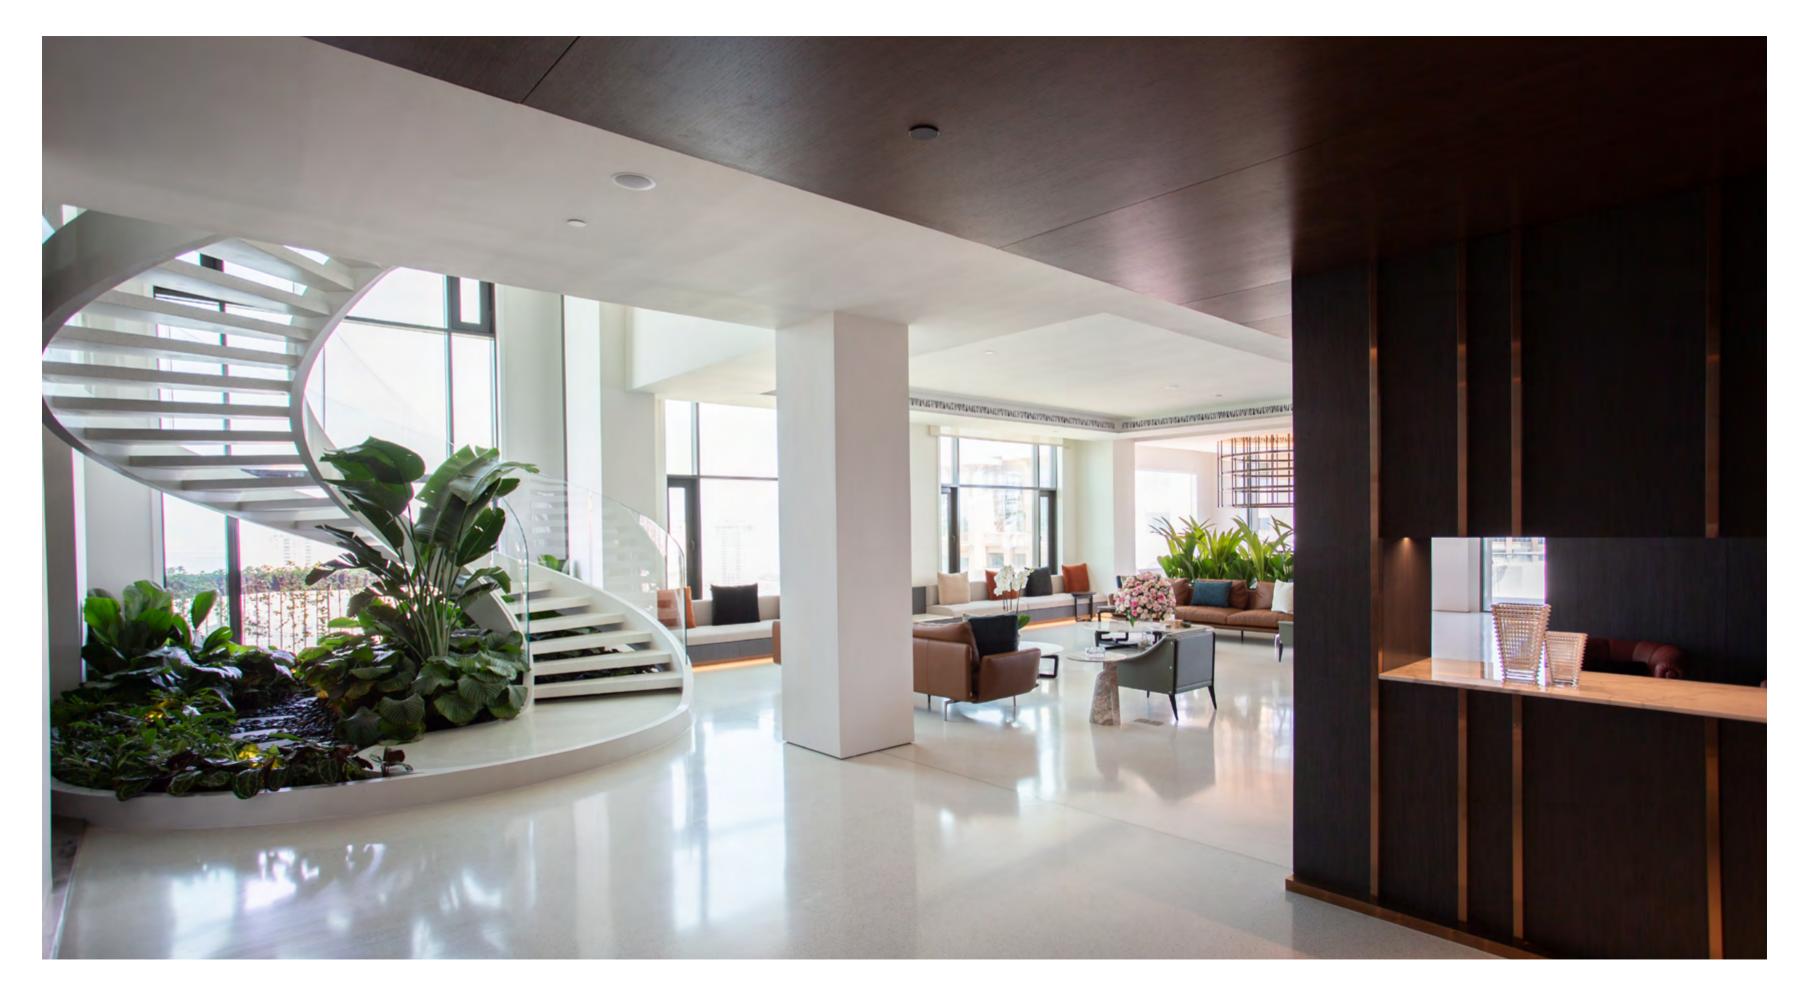

# Penthouse The Pearl 2

An approximately 950 sqm penthouse, embraced by the sea on all sides, captures the brilliant light of the Persian Gulf, offering a spectacular view of the city and the sea.

Split into two levels, with the living area on the ground floor and the bedroom area on the first floor, natural light becomes a pivotal element in every space.

Connecting the two levels is a sculptural white staircase, creating a double-height living space that exudes brightness and airiness. Elegant walnut boiserie with illuminated niches graces both levels. The finishes are distinguished by the use of neutral and warm colors, imparting a welcoming and sophisticated touch to the interiors of this coastal abode.