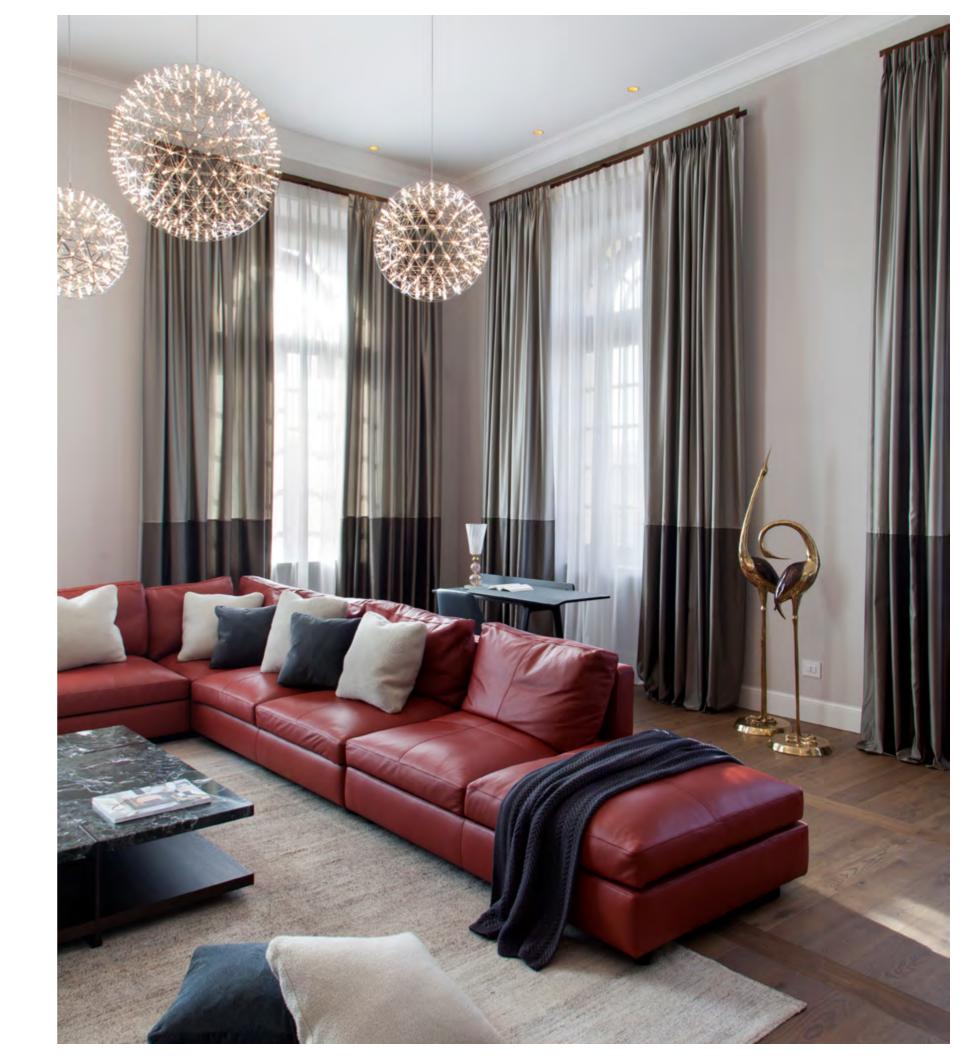

べ Get Back sofa, Pelle Frau® leather SC 33 Travertino / fabric Shine col. Beige

K Archibald Gran Comfort, Pelle Frau<sup>®</sup> leather Safari Elefante

∧ Bob coffee table Ø 45 h 52, Pelle Frau® leather SC 56 Siena