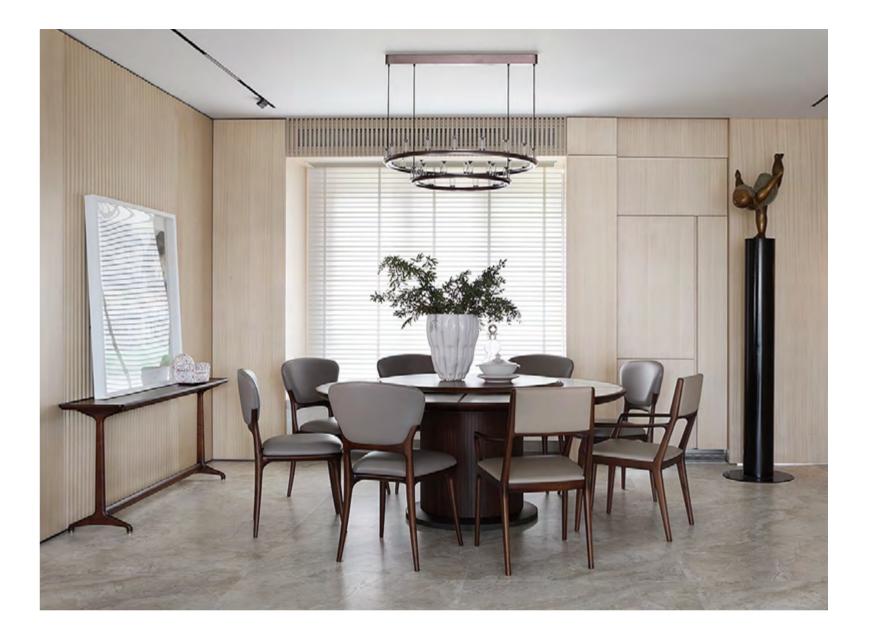

88 cm freestanding bookcase, Pelle Frau® leather Saddle Extra Cammello
- ↑↗ Chado 200x300 cm rug, Pearl Grey
- ↑ ↗ Mini Vanity Fair, Pelle Frau® leather SC 217 Pacifico\*
- ↑ ↗ Mini Intervista, Pelle Frau® leather SC 143 Carioca\*
- ↗ Archibald armchair, Pelle Frau® leather Nest Cemento
- ↑ Mini Archibald Anniversary Limited Edition

CECCOTTICOLLEZIONI products

- ↑ D.R.D.P sofa, walnut structure / Pelle Frau® leather Nest Ambra / tray in silver sandblasted glass
- ↑ Petit Matin, 55x49 h 55 cm small table, walnut dark structure / Carvaiole marble top / NCS S3005Y50R lower top
- ↑ Lampo lamp, walnut dark / shade in cream fabric
- ↑ Don Giovanni 50x50 cm small cushion, fabric Marvin (Osborne & Little) col. F7320-03
- ↗ Don Giovanni 50x50 cm small cushion, Pelle Frau® leather Nest Ambra







↑௩ Marianne vase, large ௩ Wine bag, Pelle Frau® leather SC 68 Sahara CECCOTTICOLLEZIONI products

- $\uparrow$   $\ltimes$  Full Table round Ø180, walnut dark structure / Calacatta marble top
- ↑ < Teresa chair, walnut dark structure / Pelle Frau® leather SC 26 Topo
- ↑ Ala chair with armcrests, walnut dark structure / Pelle Frau® leather SC 34 Maggese
- ↑ D.g. consolle, walnut dark



↖ Iren freestanding desk, Pelle Frau® leather Saddle Extra Talpa / ash in a moka stain ↖ Ginger chair, Pelle Frau® leather Saddle Extra Talpa / SC 51 Panna / ash in a moka stain ↖ Leather Pot case, Pelle Frau® leather SC 06 Calicot / Nest Salgemma

CECCOTTICOLLEZIONI products

- ⊾ Circo small table, walnut top / burnished base
- ゃ Lampo lamp, walnut dark / shade in cream fabric



 $\uparrow$  7 Ren dressi