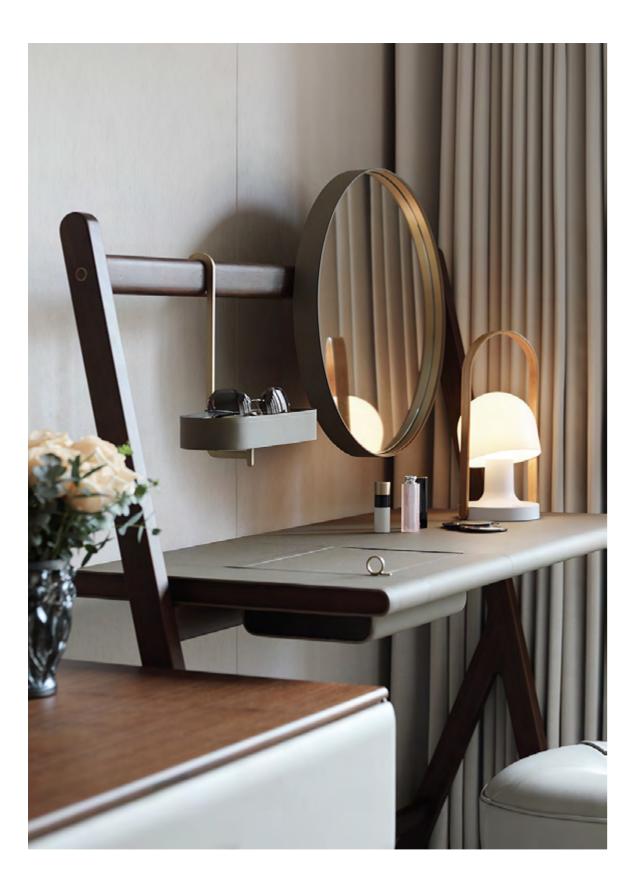

 $m \kappa$  Vanity Fair XC armchair and ottoman, Pelle Frau $^{
m e}$  leather SC 175 Bengali Green $^{*}$ 

⊼ Turner bookcase

⊾ Fidelio lamp

- ⊾ John-john bed, Pelle Frau® leather SC 22 Chiffon ⊾ Fiorile with drawer side table, Pelle Frau® leather SC 34 Maggese / ash in a moka stain ⊾ Xi lamp table, sapphire glass
- ↑ Ren dressing table, Pelle Frau<sup>®</sup> leather Saddle Extra Talpa
   ↑ Leplì 39×39 ottoman, Pelle Frau<sup>®</sup> leather SC 274 Fresco Blue