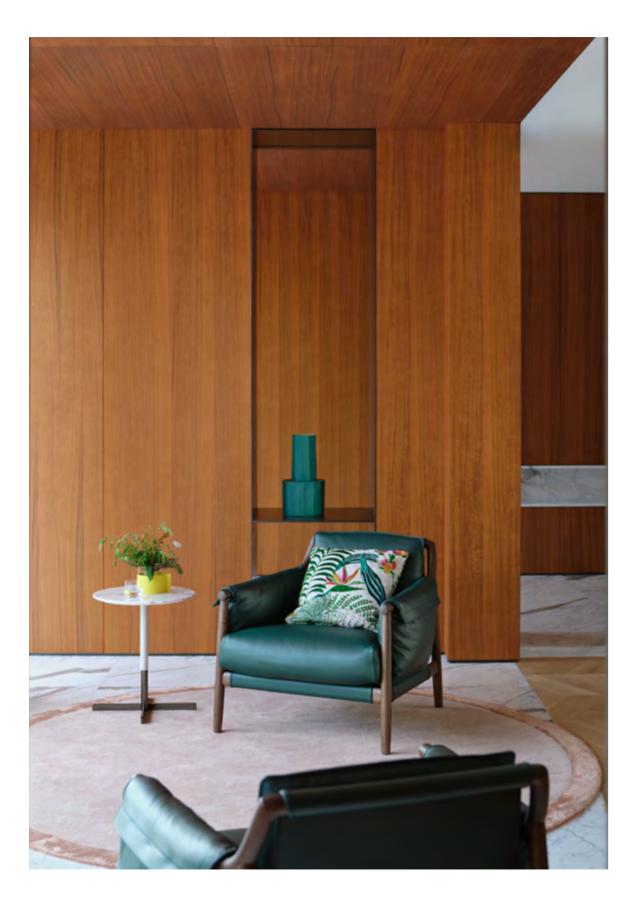

# Pangu Plaza

The elegant curves and pure texture have created the overall charm of the space.

The leather material and craftsmanship details of the Poltrona Frau products inject exquisite soul into this ambience. Located adjacent to Beijing's Olympic Forest Park, you could overlook the beautiful National Stadium, which brings you a sense of joy and relaxation, both from the view outside the window and the comforting premium Poltrona Frau iconic products in the apartment.

↗ 1919 armchair, Pelle Frau® leather SC 05 Stucco

- ↖ Chester Line sofa, Pelle Frau® leather SC 34 Maggese ↖ Vanity Fair armchair, Pelle Frau® leather Century Tabacco
- ▹ Scarlett round sofa, Pelle Frau® leather Nest Pomice / Saddle Extra Cammello
- ⊾ Ren side table, Pelle Frau® leather Saddle Extra Cammello / canaletto walnut
- ⊾ llary coffe table, brilliant marble
- ゃ Fidelio small table, semi-brilliant marble / ash in a moka stain