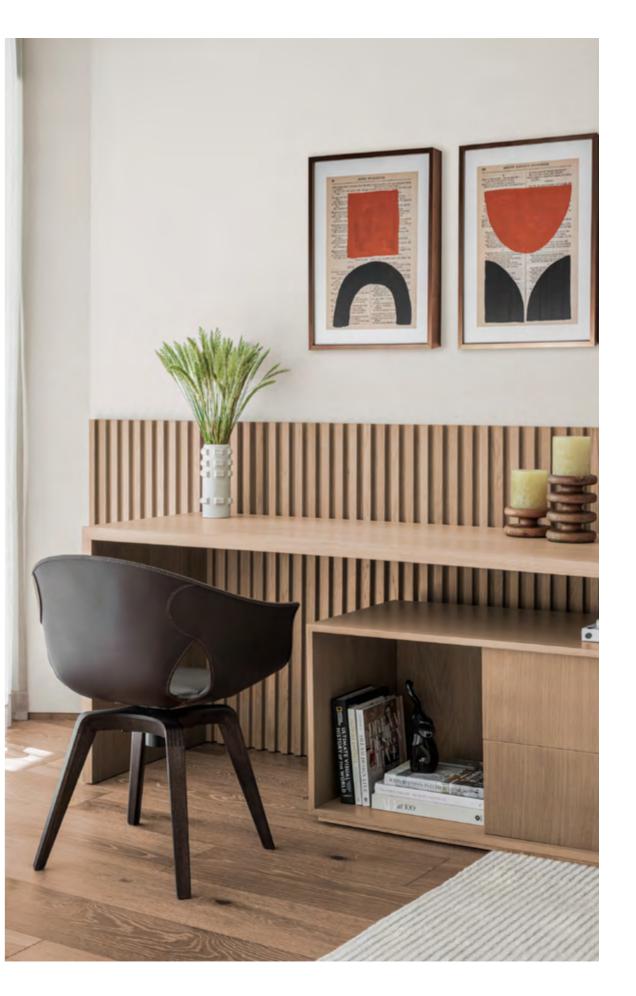

d after the famous font type, with a custom-made headboard, together with a Club armchair by Renzo Frau. The room faces on a full-length window view over the city that never sleeps with an audacious contrasting relaxing and warm atmosphere.







Poltrona Frau's signature continues with an imposing composition of the Let it Be sofa, Archibald and Jay Lounge armchairs, Montera stools, Ren bookcases in the kitchen and in a reading room, the GranTorino Coupè and Suzie Wong beds in the further two bedrooms. Fidelio low cabinet and Lloyd storage units complete the series of endless pieces of furniture in this amazing Poltrona Frau apartment, 4,682 square feet of timeless elegance and style.



Miami — U.S.A.

architect: Jessica Jaegger Interior Design

# Porto Vita

(((()))))

































Wenzhou — China

architect:

Womehome

# Wenzhou residential project

This astonishing residential project in Wenzhou, China, draws its inspiration from the blue seascape of Biscay Bay. Straight lines with a Bauhaus minimalist style characterize the spaces where all partition walls have been eliminated creating an integrated living environment. With its style and its cross-cultural elegance, Poltrona Frau interprets this freedom of space and communication. The refreshing blue colour soothed by the relaxing tones of grey, works as a trait d'union from Jean-Marie Massaud's Archibald armchair and Bob coffee table to the GranTorino armchair, Let it Be sofa and Ilary coffee tables, combining elegance, design and comfort.





The liquid and interconnecting spaces flow into the d