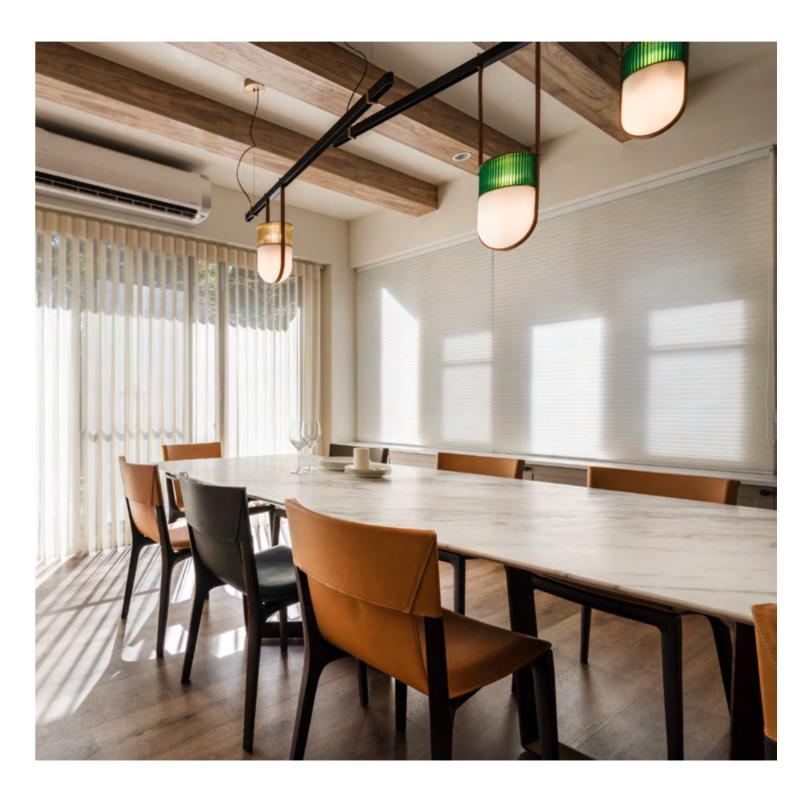

# Wenzhou residential project

This astonishing residential project in Wenzhou, China, draws its inspiration from the blue seascape of Biscay Bay. Straight lines with a Bauhaus minimalist style characterize the spaces where all partition walls have been eliminated creating an integrated living environment. With its style and its cross-cultural elegance, Poltrona Frau interprets this freedom of space and communication. The refreshing blue colour soothed by the relaxing tones of grey, works as a trait d'union from Jean-Marie Massaud's Archibald armchair and Bob coffee table to the GranTorino armchair, Let it Be sofa and Ilary coffee tables, combining elegance, design and comfort.

The liquid and interconnecting spaces flow into the dining room, where Poltrona Frau selected their Fitzgerald chairs for their timeless and international allure. Undeniably a living experience, where Poltrona Frau has helped the design team interpret at its maximum the potential of this project, where the abstract art of nature merges with modern design, and shapes the unbounded beauty of nature and life.