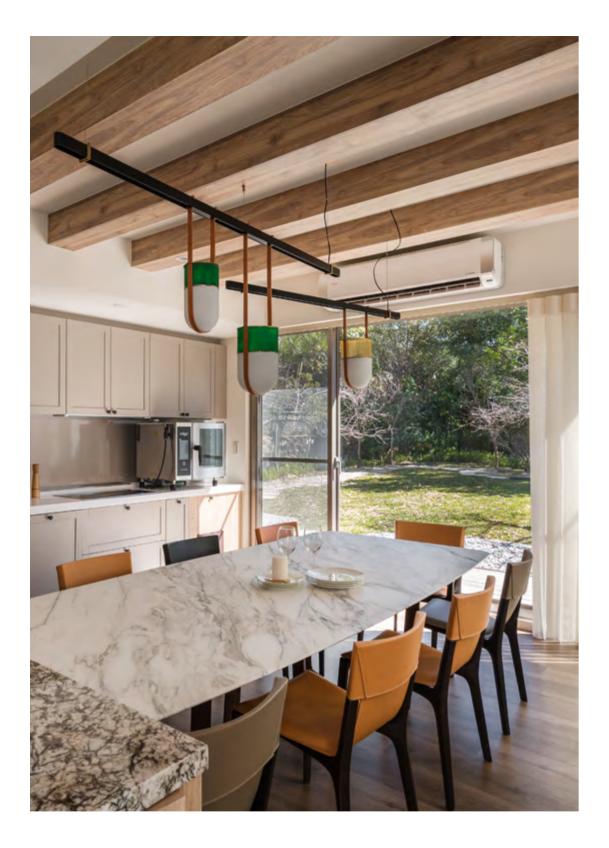

# Wenzhou residential project

This astonishing residential project in Wenzhou, China, draws its inspiration from the blue seascape of Biscay Bay. Straight lines with a Bauhaus minimalist style characterize the spaces where all partition walls have been eliminated creating an integrated living environment. With its style and its cross-cultural elegance, Poltrona Frau interprets this freedom of space and communication. The refreshing blue colour soothed by the relaxing tones of grey, works as a trait d'union from Jean-Marie Massaud's Archibald armchair and Bob coffee table to the GranTorino armchair, Let it Be sofa and Ilary coffee tables, combining elegance, design and comfort.

The liquid and interconnecting spaces flow into the dining room, where Poltrona Frau selected their Fitzgerald chairs for their timeless and international allure. Undeniably a living experience, where Poltrona Frau has helped the design team interpret at its maximum the potential of this project, where the abstract art of nature merges with modern design, and shapes the unbounded beauty of nature and life.