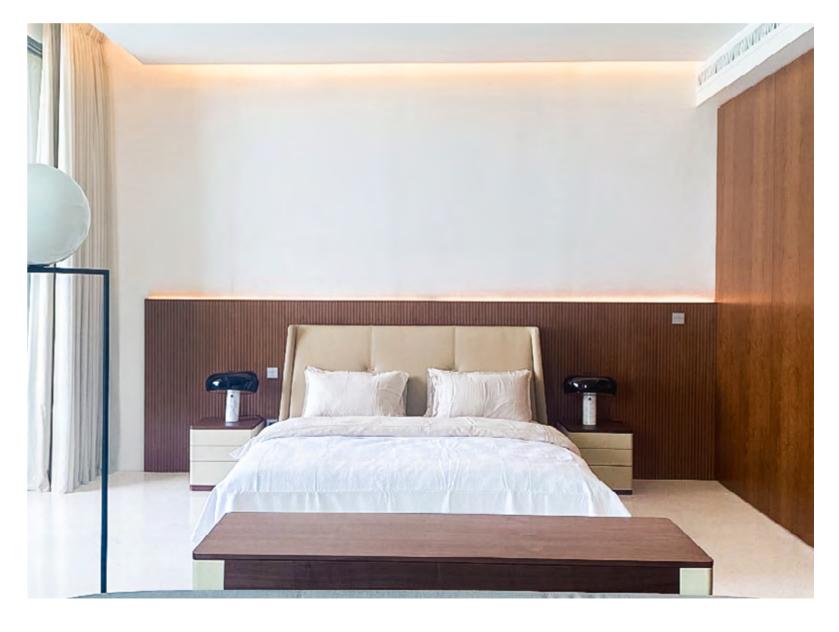

# Penthouse The Pearl 2

An approximately 950 sqm penthouse, embraced by the sea on all sides, captures the brilliant light of the Persian Gulf, offering a spectacular view of the city and the sea.

Split into two levels, with the living area on the ground floor and the bedroom area on the first floor, natural light becomes a pivotal element in every space.

Connecting the two levels is a sculptural white staircase, creating a double-height living space that exudes brightness and airiness. Elegant walnut boiserie with illuminated niches graces both levels. The finishes are distinguished by the use of neutral and warm colors, imparting a welcoming and sophisticated touch to the interiors of this coastal abode.