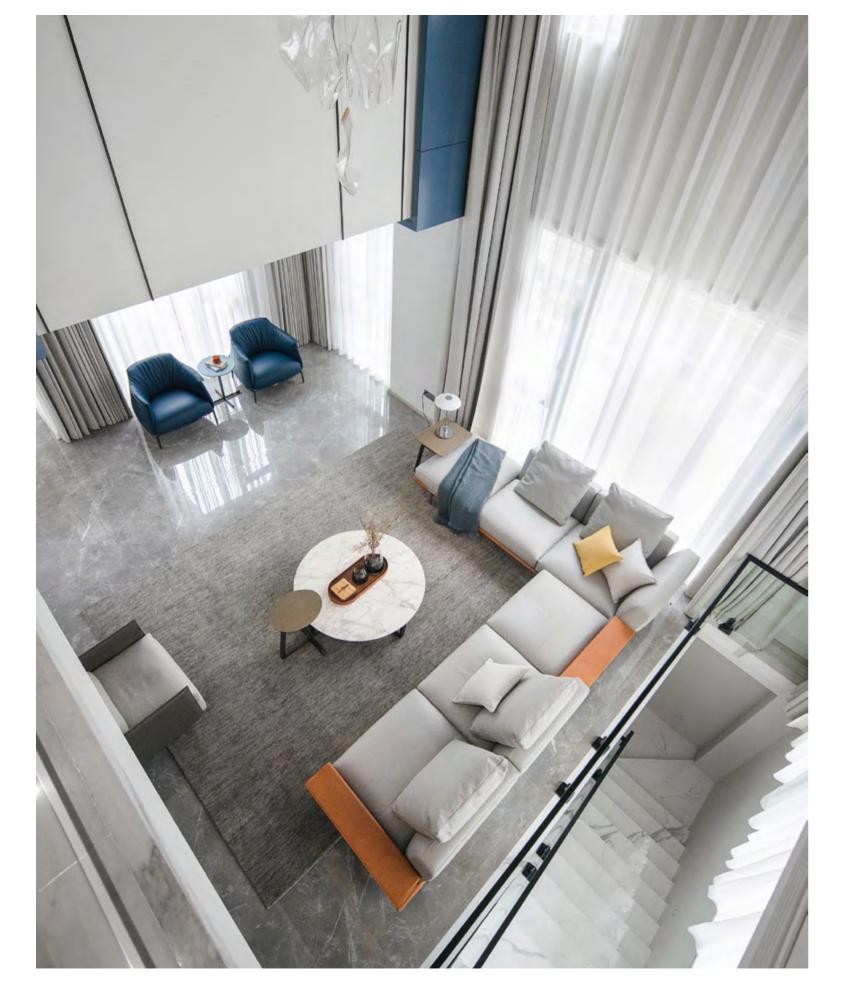

t. With its style and its cross-cultural elegance, Poltrona Frau interprets this freedom of space and communication. The refreshing blue colour soothed by the relaxing tones of grey, works as a trait d'union from Jean-Marie Massaud's Archibald armchair and Bob coffee table to the GranTorino armchair, Let it Be sofa and Ilary coffee tables, combining elegance, design and comfort.





The liquid and interconnecting spaces flow into the dining room, where Poltrona Frau selected their Fitzgerald chairs for their timeless and international allure. Undeniably a living experience, where Poltrona Frau has helped the design team interpret at its maximum the potential of this project, where the abstract art of nature merges with modern design, and shapes the unbounded beauty of nature and life.







Zhejiang, Ningbo — China

designer: Sevtract Design Studio - K. Jiang, H. Zhang co-creative designer KeWen Jiang, HuJie Zhang

## Zhejiang, Ningbo residential project

A three-floor residential project where Sevtract Design Studio called Poltrona Frau for the interior decoration for its timeless but contemporary style. Neutral tones, where different shades of cold and warm grey create a sombre and minimalistic atmosphere. In the living area marble and leather are the imposing protagonists, here we find a sitting zone with the Let it Be modular system sofa and an Archibald armchair, two classic pieces from Poltrona Frau's catalogue, by Ludovica & Roberto Palomba and by Jean-Marie Massaud. Let it Be, as the name suggests is a hymn to relax and comfort, rejecting all forms of conventions