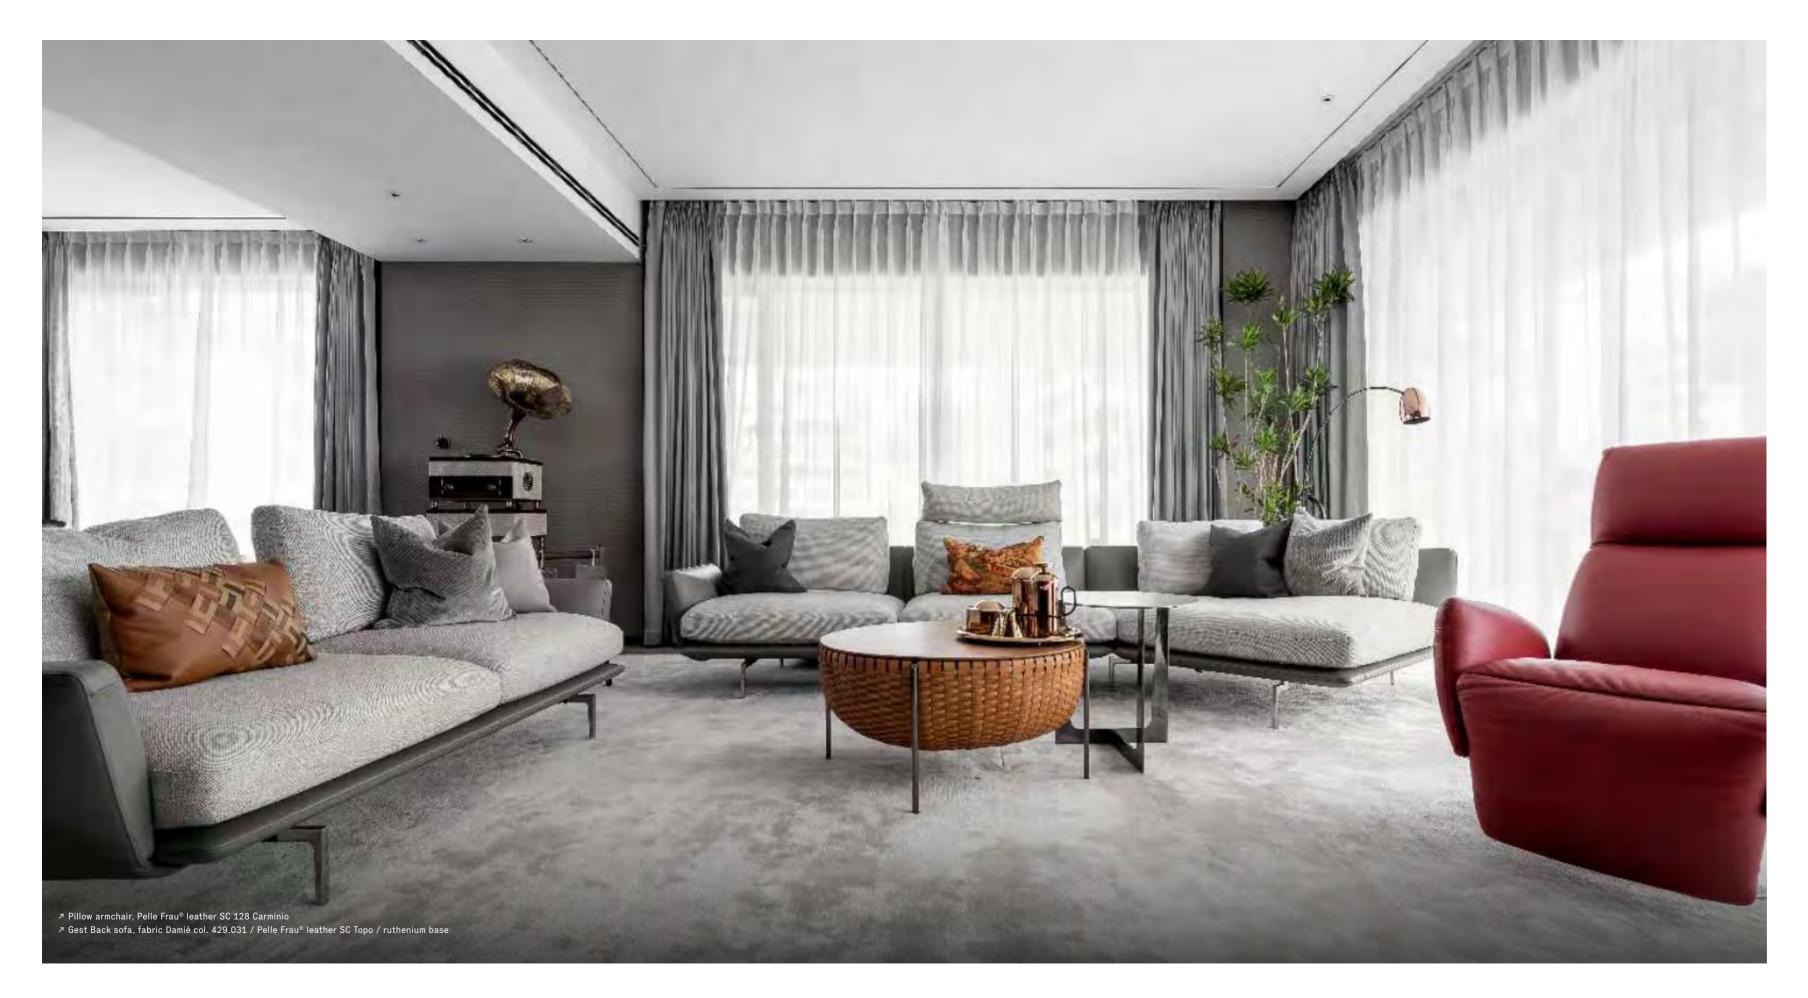

- ↖ Get Back sofa, Pelle Frau® leather Soul Whitney / ruthenium feet
- K Cestlavie ø 88 table with storage, Pelle Frau<sup>®</sup> leather Saddle Extra Cammello / galvanised feet
- K Cestlavie ø 46 table with storage, Pelle Frau<sup>®</sup> leather Saddle Extra Talpa / galvanised feet
- K Journey 47×47 and 35×57 cm cushions, col. Pier 1 K Journey 35×57 cm cushion, col. Tannery
- ↖ Decorative cushions, fabric Jim Thompson col. Heliconia Dreamin'
- ⊾ Leather Pot wide vase, Pelle Frau® leather Nest Salgemma