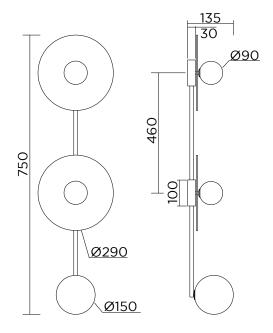

### DISC AND SPHERE GLASS 514 Ceiling light - Long

Materials and colour options: Brushed brass and glass

Product number:

514OL-C01-BR01 Brushed brass structure and coloured glasses

Bulb specification: G9 max 6W LED

230V IP20

Size in mm

For additional colour options please contact Areti

The glass plates used are all unique so the final product may vary from the image