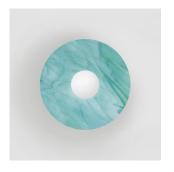

230V IP20

Size in mm

For additional colour options please contact Areti

The glass plates used are all unique so the final product may vary from the image

glass: 01

glass: 02

glass: 03

glass: 04

glass: 05

glass: 06

glass: 07

glass: 08

glass: 09

glass: 10

glass: 11

glass: 12