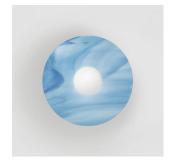

230V IP20

Size in mm

For additional colour options please contact Areti

The glass plates used are all unique so the final product may vary from the image

glass: 01

glass: 02

glass: 03

glass: 04

glass: 05

glass: 06

glass: 07

glass: 08

glass: 09

glass: 10

glass: 11

glass: 12