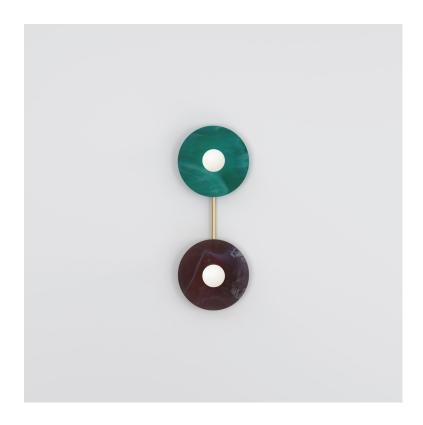

## DISC AND SPHERE GLASS 514 Ceiling light - Medium

Materials and colour options: Brushed brass and glass

Product number:

514OL-C02-BR01 Brushed brass structure and coloured glasses

Bulb specification: G9 max 6W LED

230V IP20

Size in mm

For additional colour options please contact Areti

The glass plates used are all unique so the final product may vary from the image