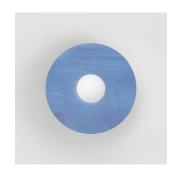

230V IP20

Size in mm

For additional colour options please contact Areti

The glass plates used are all unique so the final product may vary from the image

glass: 01

glass: 02

glass: 03

glass: 04

glass: 05

glass: 06

glass: 07

glass: 08

glass: 09

glass: 10

glass: 11

glass: 12