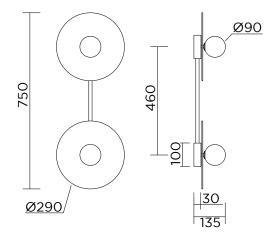

### DISC AND SPHERE GLASS 514 Ceiling light - Short

Materials and colour options: Brushed brass and glass

Product number:

514OL-C03-BR01 Brushed brass structure and coloured glasses

Bulb specification: G9 max 6W LED

230V IP20

Size in mm

For additional colour options please contact Areti

The glass plates used are all unique so the final product may vary from the image

glass: 01

glass: 02

glass: 03

glass: 04