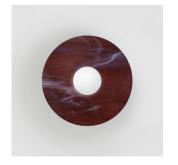

230V IP20

Size in mm

For additional colour options please contact Areti

The glass plates used are all unique so the final product may vary from the image

glass: 01

glass: 02

glass: 03

glass: 04

glass: 05

glass: 06

glass: 07

glass: 08

glass: 09

glass: 10

glass: 11

glass: 12