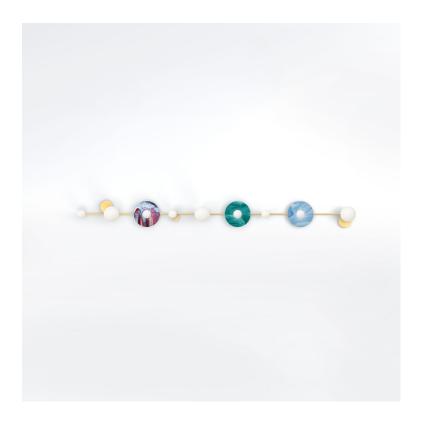

### DISC AND SPHERE GLASS 514 Ceiling light - Long

Materials and colour options: Brushed brass and glass

Product number:

514OL-C01-BR01 Brushed brass structure and coloured glasses

Bulb specification: G9 max 6W LED

230V IP20

Size in mm

For additional colour options please contact Areti

The glass plates used are all unique so the final product may vary from the image