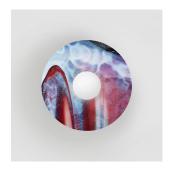

230V IP20

Size in mm

For additional colour options please contact Areti

The glass plates used are all unique so the final product may vary from the image

glass: 01

glass: 02

glass: 03

glass: 04

glass: 05

glass: 06

glass: 07

glass: 08

glass: 09

glass: 10

glass: 11

glass: 12