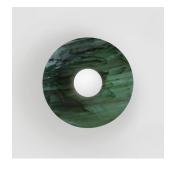

230V IP20

Size in mm

For additional colour options please contact Areti

The glass plates used are all unique so the final product may vary from the image

glass: 01

glass: 02

glass: 03

glass: 04

glass: 05

glass: 06

glass: 07

glass: 08

glass: 09

glass: 10

glass: 11

glass: 12