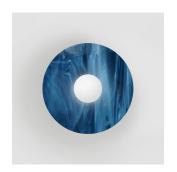

230V IP20

Size in mm

For additional colour options please contact Areti

The glass plates used are all unique so the final product may vary from the image

glass: 01

glass: 02

glass: 03

glass: 04

glass: 05

glass: 06

glass: 07

glass: 08

glass: 09

glass: 10

glass: 11

glass: 12