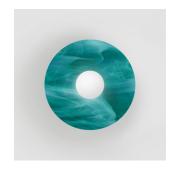

230V IP20

Size in mm

For additional colour options please contact Areti

The glass plates used are all unique so the final product may vary from the image

glass: 01

glass: 02

glass: 03

glass: 04

glass: 05

glass: 06

glass: 07

glass: 08

glass: 09

glass: 10

glass: 11

glass: 12