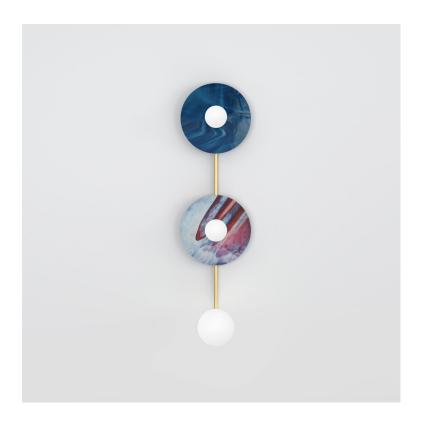

### DISC AND SPHERE GLASS 514 Ceiling light - Short

Materials and colour options: Brushed brass and glass

Product number:

514OL-C03-BR01 Brushed brass structure and coloured glasses

Bulb specification: G9 max 6W LED

230V IP20

Size in mm

For additional colour options please contact Areti

The glass plates used are all unique so the final product may vary from the image

glass: 01

glass: 02

glass: 03

glass: 04