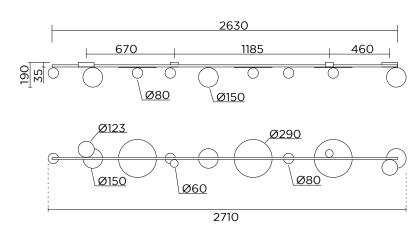

### DISC AND SPHERE GLASS 514 Ceiling light - Long

Materials and colour options: Brushed brass and glass

Product number:

514OL-C01-BR01 Brushed brass structure and coloured glasses

Bulb specification: G9 max 6W LED

230V IP20

Size in mm

For additional colour options please contact Areti

The glass plates used are all unique so the final product may vary from the image