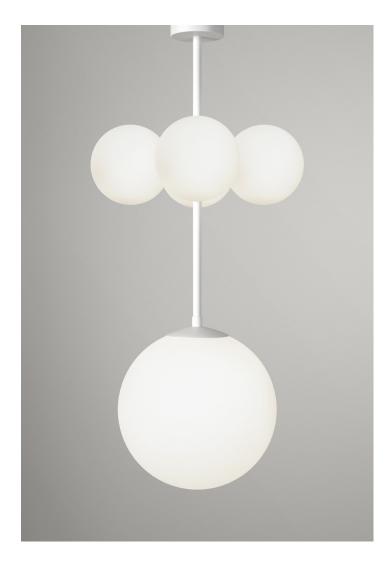

## AXIS 4 GLOBES

Materials:

Powder coated metal and glass

Colour options:

black / white

For additional colour options please contact Areti

Bulb specification:

G9 max 40W and E27 max 60W or LED equivalent