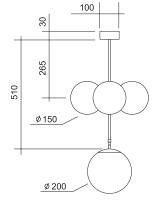

230V IP20

Sizes in mm.

Mirrored bulbs reflect a lot of heat back to the lamp holder. Depending on the space around the lamp holder, the heat might build up above the recommended temperature, especially if the heat is trapped when moving upwards. For this reason, the max. wattage indicated does not apply to mirrored bulbs, but to non mirrored bulbs only. If mirrored bulbs are desired, only those with a low wattage (such as LEDS) should be used. The max. wattage for mirrored bulbs is 5 watt LED (equivalent of 40 watt traditional bulb).