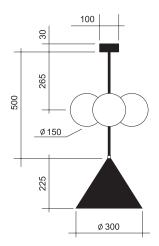

## AXIS CONE AND GLOBES (metal)

Materials: Powder coated metal and glass

Colour options: black / white / brass For additional colour options please contact Areti

Bulb specification: G9 max 40W and E27 max 60W or LED equivalent

230V IP20

Sizes in mm.