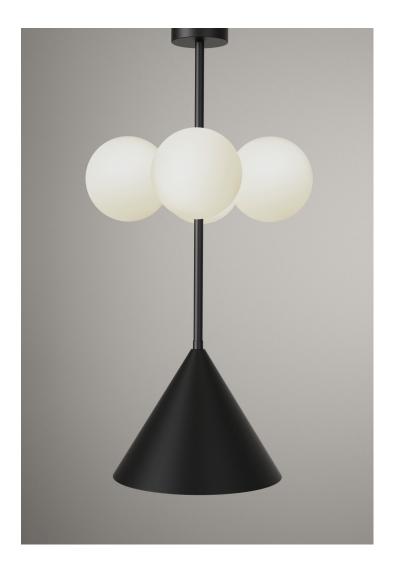

## AXIS CONE AND GLOBES (metal)

Materials: Powder coated metal and glass

Colour options: black / white / brass For additional colour options please contact Areti

Bulb specification: G9 max 40W and E27 max 60W or LED equivalent

230V IP20

Sizes in mm.