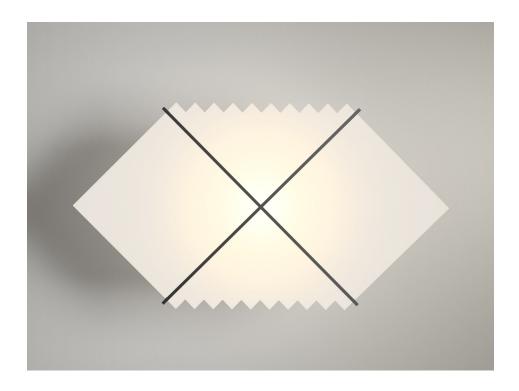

## BLACK HOLE WALL / CEILING

Materials:

Powder coated metal, brushed brass and glass

Colour options:

black / brass

For additional colour options please contact Areti

Bulb specification:

E27 max 40W or LED equivalent