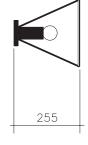

## BLACK HOLE WALL / CEILING

Materials:

Powder coated metal, brushed brass and glass

Colour options:

black / brass

For additional colour options please contact Areti

Bulb specification:

E27 max 40W or LED equivalent

230V IP20

Sizes in mm.

Mirrored bulbs reflect a lot of heat back to the lamp holder. Mirrored bulbs reflect a lot of heat back to the lamp holder. Depending on the space around the lamp holder, the heat might build up above the recommended temperature, especially if the heat is trapped when moving upwards. For this reason, the max. wattage indicated does not apply to mirrored bulbs, but to non mirrored bulbs only. If mirrored bulbs are desired, only those with a low wattage (such as LEDS) should be used. The max. wattage for mirrored bulbs is 5 watt LED (equivalent of 40 watt traditional bulb).