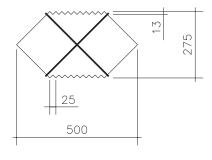

## BLACK HOLE WALL / CEILING

Materials:

Powder coated metal, brushed brass and glass

Colour options:

black / brass

For additional colour options please contact Areti

Bulb specification:

E27 max 40W or LED equivalent

230V IP20

Sizes in mm.

Mirrored bulbs reflect a lot of heat back to the lamp holder. Mirrored bulbs reflect a lot of heat back to the lamp holder. Depending on the space around the lamp holder, the heat might build up above the recommended temperature, especially if the heat is trapped when moving upwards. For this reason, the max. wattage indicated does not apply to mirrored bulbs, but to non mirrored bulbs only. If mirrored bulbs are desired, only those with a low wattage (such as LEDS) should be used. The max. wattage for mirrored bulbs is 5 watt LED (equivalent of 40 watt traditional bulb).