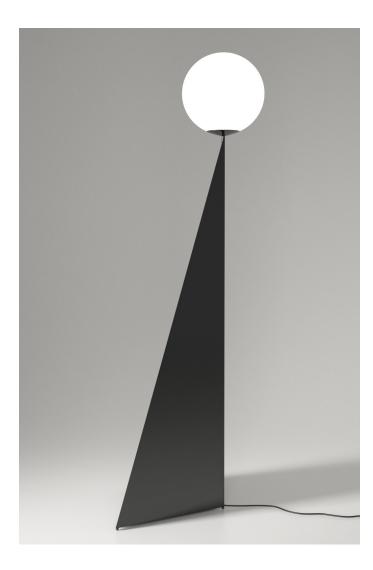

## BONHOMME

Materials: Powder coated metal and glass

Colour options: black / white / yellow For additional colour options please contact Areti

Bulb specification: E27 max 60W or LED equivalent

230V IP20

Sizes in mm.