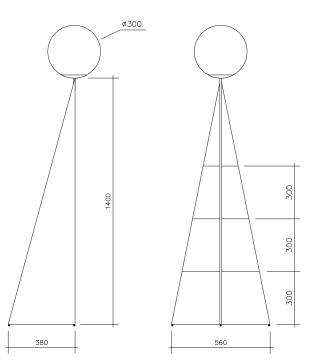

## BONHOMME

Materials: Powder coated metal and glass

Colour options: black / white / yellow For additional colour options please contact Areti

Bulb specification: E27 max 60W or LED equivalent

230V IP20

Sizes in mm.