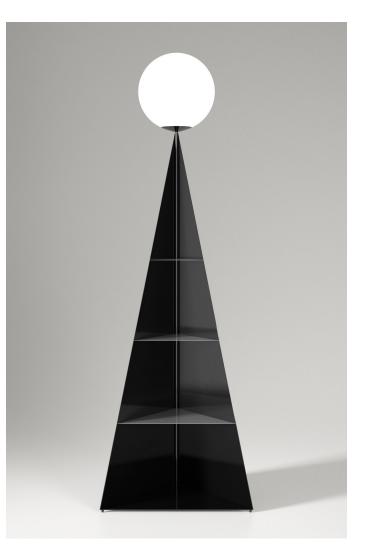

## BONHOMME

Materials: Powder coated metal and glass

Colour options: black / white / yellow For additional colour options please contact Areti

Bulb specification: E27 max 60W or LED equivalent

230V IP20

Sizes in mm.