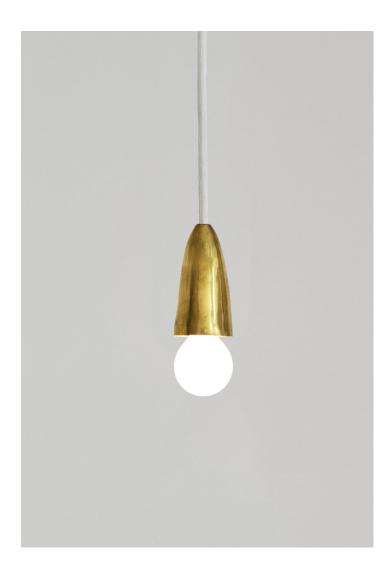

## CALYX

Materials: Milled brass.

Colour options: available in brass only.

Bulb specification: E27 screw base light bulbs, max. 40W.

230V IP20

Sizes in mm

Mirrored bulbs reflect a lot of heat back to the lamp holder. Depending on the space around the lamp holder, the heat might build up above the recommended temperature, especially if the heat is trapped when moving upwards. For this reason, the max. wattage indicated does not apply to mirrored bulbs, but to non mirrored bulbs only. If mirrored bulbs are desired, only those with a low wattage (such as LEDS) should be used. The max. wattage for mirrored bulbs is 5 watt LED (equivalent of 40 watt traditional bulb).