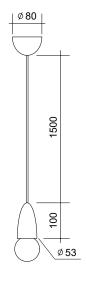

## CALYX

Materials: Milled brass.

Colour options: available in brass only.

Bulb specification: E27 screw base light bulbs, max. 40W.

230V IP20

Sizes in mm

Mirrored bulbs reflect a lot of heat back to the lamp holder. Depending on the space around the lamp holder, the heat might build up above the recommended temperature, especially if the heat is trapped when moving upwards. For this reason, the max. wattage indicated does not apply to mirrored bulbs, but to non mirrored bulbs only. If mirrored bulbs are desired, only those with a low wattage (such as LEDS) should be used. The max. wattage for mirrored bulbs is 5 watt LED (equivalent of 40 watt traditional bulb).