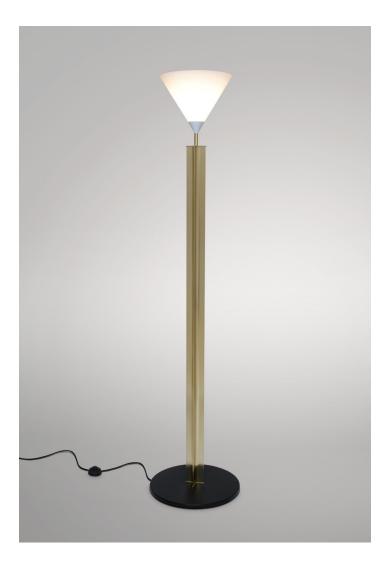

## COLUMN CONE

Materials: Brushed brass, powder coated metal and glass

Colour options: brass For additional colour options please contact Areti

Bulb specification: E27 max 60W or LED equivalent

230V IP20

Sizes in mm.