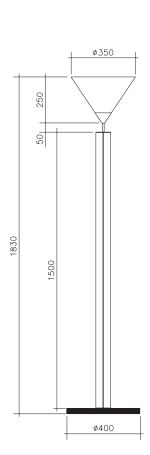

## COLUMN CONE

Materials: Brushed brass, powder coated metal and glass

Colour options: brass For additional colour options please contact Areti

Bulb specification: E27 max 60W or LED equivalent

230V IP20

Sizes in mm.