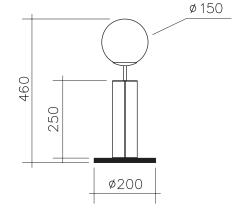

Sizes in mm.

Mirrored bulbs reflect a lot of heat back to the lamp holder. Mirrored bulbs reflect a lot of heat back to the lamp holder. Depending on the space around the lamp holder, the heat might build up above the recommended temperature, especially if the heat is trapped when moving upwards. For this reason, the max. wattage indicated does not apply to mirrored bulbs, but to non mirrored bulbs only. If mirrored bulbs are desired, only those with a low wattage (such as LEDS) should be used. The max. wattage for mirrored bulbs is 5 watt LED (equivalent of 40 watt traditional bulb).