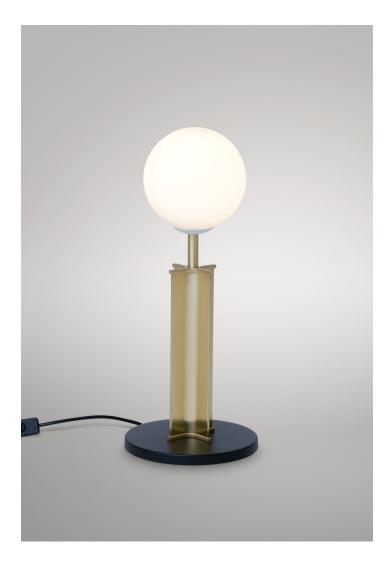

## COLUMN GLOBE DESK

Materials:

Brushed brass, powder coated metal and glass sphere

Colour options:

For additional colour options please contact Areti

Bulb specification:

E27 max 40W or LED equivalent

230V IP20