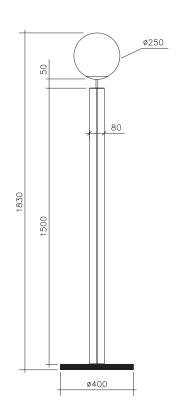

Sizes in mm.

Mirrored bulbs reflect a lot of heat back to the lamp holder. Depending on the space around the lamp holder, the heat might build up above the recommended temperature, especially if the heat is trapped when moving upwards. For this reason, the max. wattage indicated does not apply to mirrored bulbs, but to non mirrored bulbs only. If mirrored bulbs are desired, only those with a low wattage (such as LEDS) should be used. The max. wattage for mirrored bulbs is 5 watt LED (equivalent of 40 watt traditional bulb).