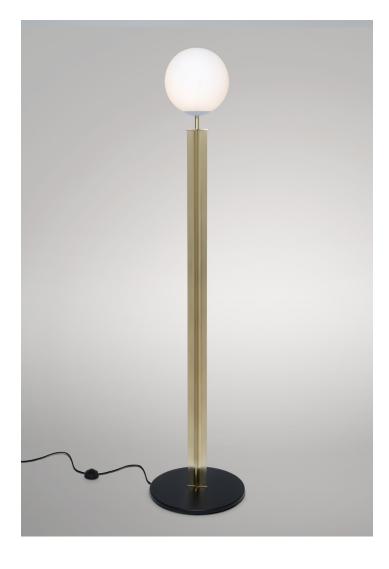

## COLUMN GLOBE

Materials:

Brushed brass, powder coated metal and glass sphere

Colour options:

For additional colour options please contact Areti

Bulb specification:

E27 max 60W or LED equivalent

230V IP20