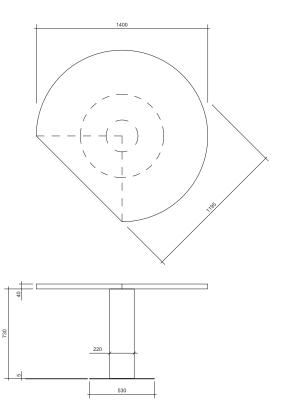

## CUT CIRCLE TABLE (large)

Materials: Oiled oak and brushed brass

Sizes in mm.