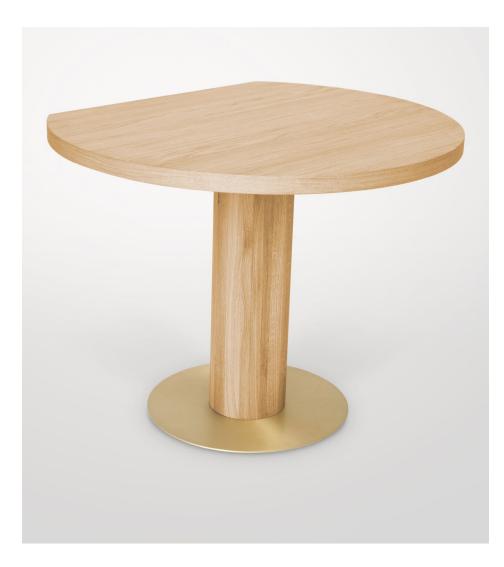

## CUT CIRCLE TABLE (small)

Materials: Oiled oak and brushed brass

Sizes in mm.