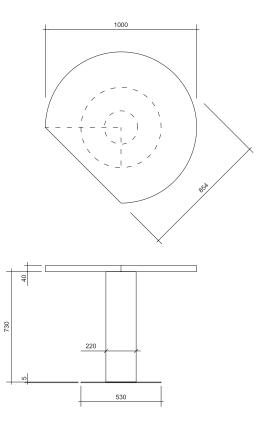

## CUT CIRCLE TABLE (small)

Materials: Oiled oak and brushed brass

Sizes in mm.