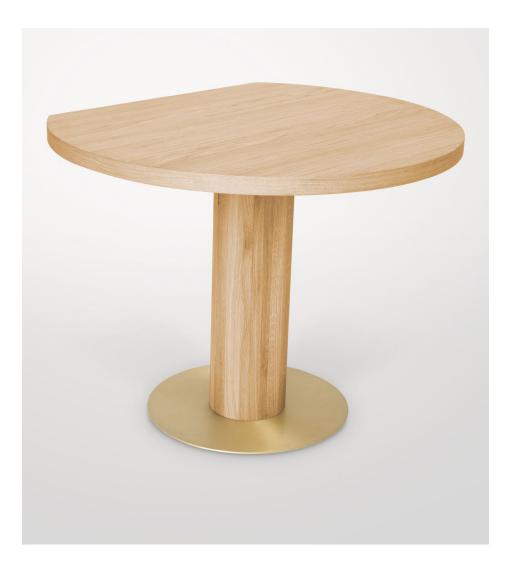

## CUT CIRCLE TABLE (large)

Materials: Oiled oak and brushed brass

Sizes in mm.