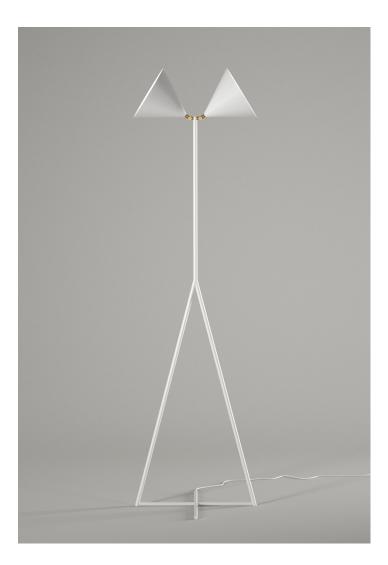

## DEUX

Materials: Powder coated metal, hand spun and brass joint

Colour options: black / white For additional colour options please contact Areti

Bulb specification: E27 max 40W or LED equivalent

230V IP20