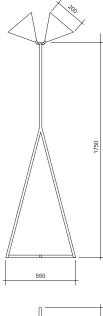

## DEUX

Materials: Powder coated metal, hand spun and brass joint

Colour options: black / white For additional colour options please contact Areti

Bulb specification: E27 max 40W or LED equivalent

230V IP20

Sizes in mm.

## Please note:

Mirrored bulbs reflect a lot of heat back to the lamp holder. Depending on the space around the lamp holder, the heat might build up above the recommended temperature, especially if the heat is trapped when moving upwards. For this reason, the max. wattage indicated does not apply to mirrored bulbs, but to non mirrored bulbs only. If mirrored bulbs are desired, only those with a low wattage (such as LEDS) should be used. The max. wattage for mirrored bulbs is 5 watt LED (equivalent of 40 watt traditional bulb).





## ARETI

www.atelierareti.com contact@atelierareti.com Our collections are hand made and made to order, small irregularities in shape or surface will occur, they are inherent to the hand made process and should not be seen as flaws. Variations in colour and size are available for some collections, please contact Areti for more details.