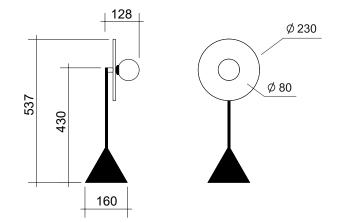

## Bulb specification:

G9 lampholder (LED or halogen bulb possible) max 25W recommended bulb size: diameter 16mm x total length 47mm (diameter must be under 20 mm)

230V IP20

Sizes in mm.