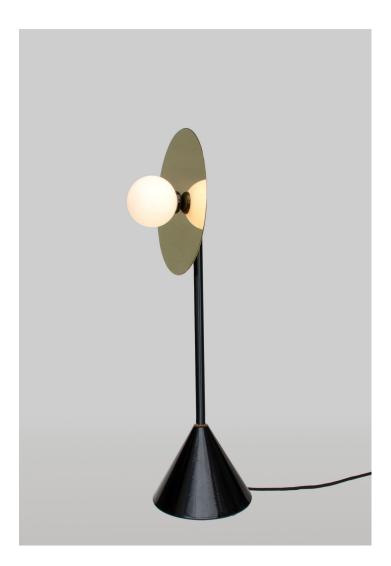

## DISC AND SPHERE DESK

Materials: Powder coated metal, polished brass, glass

Colour options: black / white, other colors available on demand

Disc chrome version available on request

## Bulb specification:

G9 lampholder (LED or halogen bulb possible) max 25W recommended bulb size: diameter 16mm x total length 47mm (diameter must be under 20 mm)

230V IP20

Sizes in mm.