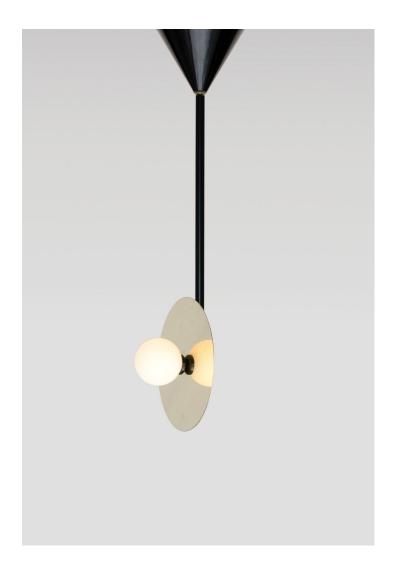

## DISC AND SPHERE PENDANT / VERTICAL 1

Materials: Powder coated metal, solid polished brass or chrome, glass

Colour options: black / white, other colors available on demand

For different disc sizes, please contact Areti

Bulb specification: G9 lampholder (LED or halogen bulb possible) max 25W recommended bulb size: diameter 16mm x total length 47mm (diameter must be under 20 mm)

230V IP20