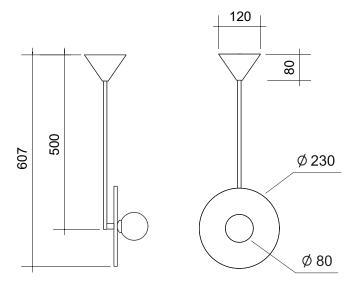

## DISC AND SPHERE PENDANT / VERTICAL 1

Materials: Powder coated metal, solid polished brass or chrome, glass

Colour options: black / white, other colors available on demand

For different disc sizes, please contact Areti

Bulb specification: G9 lampholder (LED or halogen bulb possible) max 25W recommended bulb size: diameter 16mm x total length 47mm (diameter must be under 20 mm)

230V IP20

## ARETI

www.atelierareti.com contact@atelierareti.com Our collections are hand made and made to order, small irregularities in shape or surface will occur, they are inherent to the hand made process and should not be seen as flaws. Variations in colour and size are available for some collections, please contact Areti for more details.



Sizes in mm.

Ceiling rose / wall cover options



## ARETI

www.atelierareti.com contact@atelierareti.com Our collections are hand made and made to order, small irregularities in shape or surface will occur, they are inherent to the hand made process and should not be seen as flaws. Variations in colour and size are available for some collections, please contact Areti for more details.