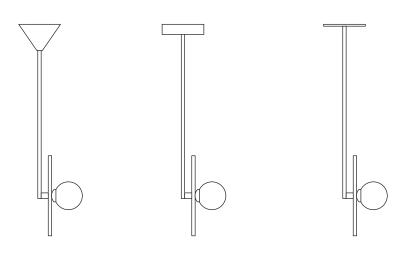

## DISC AND SPHERE PENDANT / VERTICAL 1

Materials: Powder coated metal, solid polished brass or chrome, glass

Colour options: black / white, other colors available on demand

For different disc sizes, please contact Areti

Bulb specification: G9 lampholder (LED or halogen bulb possible) max 25W recommended bulb size: diameter 16mm x total length 47mm (diameter must be under 20 mm)

230V IP20

## ARETI

www.atelierareti.com contact@atelierareti.com Our collections are hand made and made to order, small irregularities in shape or surface will occur, they are inherent to the hand made process and should not be seen as flaws. Variations in colour and size are available for some collections, please contact Areti for more details.



Sizes in mm.

Ceiling rose / wall cover options



## ARETI

www.atelierareti.com contact@atelierareti.com Our collections are hand made and made to order, small irregularities in shape or surface will occur, they are inherent to the hand made process and should not be seen as flaws. Variations in colour and size are available for some collections, please contact Areti for more details.