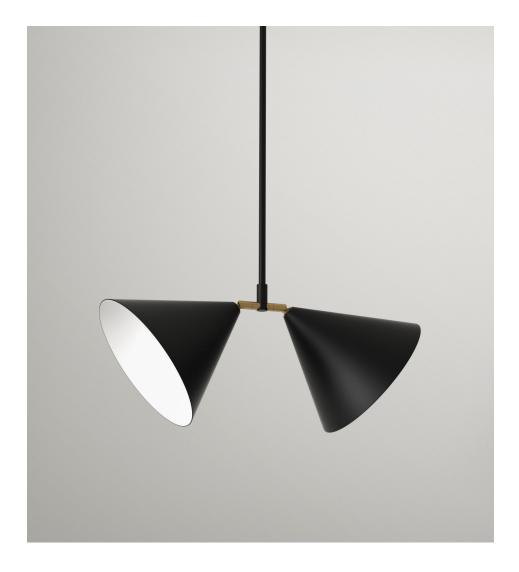

## DOUBLE

Materials:

Powder coated metal and brass joint

Colour options:

black / white

For additional colour options please contact Areti

Bulb specification:

E14 max 40W or LED equivalent