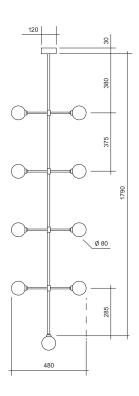

## EPIC 2

## Materials: Powder coated metal or brushed brass

Colour options: black / white / brass For additional colour options please contact Areti

Bulb specification: G9 Halogen max 25W or LED equivalent per sphere recommended bulb size: diameter 16mm x total length 47mm (diameter must be under 20 mm)

230V IP20

Sizes in mm.



## ARETI

www.atelierareti.com contact@atelierareti.com Our collections are hand made and made to order, small irregularities in shape or surface will occur, they are inherent to the hand made process and should not be seen as flaws. Variations in colour and size are available for some collections, please contact Areti for more details.