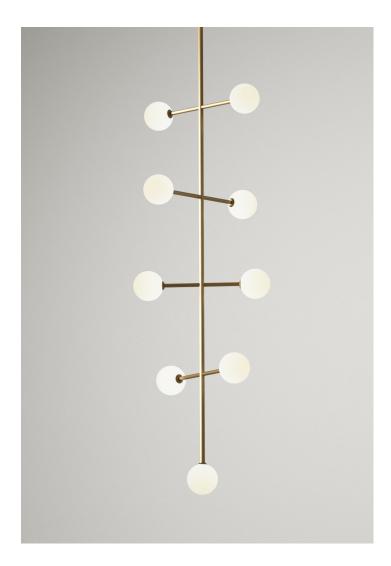

## EPIC 2

## Materials: Powder coated metal or brushed brass

Colour options: black / white / brass For additional colour options please contact Areti

Bulb specification: G9 Halogen max 25W or LED equivalent per sphere recommended bulb size: diameter 16mm x total length 47mm (diameter must be under 20 mm)