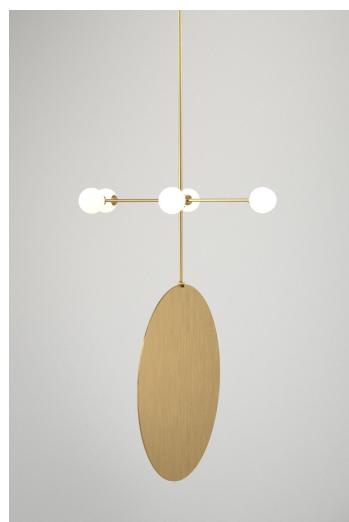

### EPIC 3

Materials:

Powder coated metal and / or brushed brass

Colour options:

white / brass

For additional colour options please contact Areti

Bulb specification:

G9 Halogen max 25W or LED equivalent recommended bulb size: diameter 16mm x total length 47mm (diameter must be under 20 mm)

230V IP20

Sizes in mm.