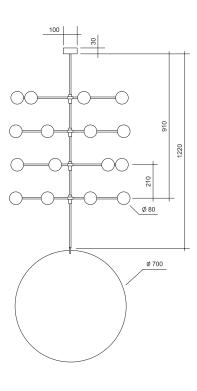

#### EPIC 3

Materials:

Powder coated metal and / or brushed brass and glass sphere

Colour options:

white / brass

For additional colour options please contact Areti

Bulb specification:

G9 Halogen max 25W or LED equivalent recommended bulb size: diameter 16mm x total length 47mm (diameter must be under 20 mm) E27 max 60W for the large sphere

#### 230V IP20

230V IP20

Sizes in mm.