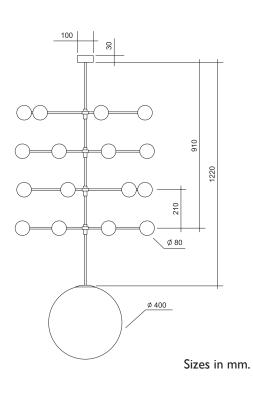

#### EPIC 3

Materials:

Powder coated metal and / or brushed brass and glass sphere

Colour options:

white / brass

For additional colour options please contact Areti

Bulb specification:

G9 Halogen max 25W or LED equivalent recommended bulb size: diameter 16mm x total length 47mm (diameter must be under 20 mm) E27 max 60W for the large sphere

#### 230V IP20