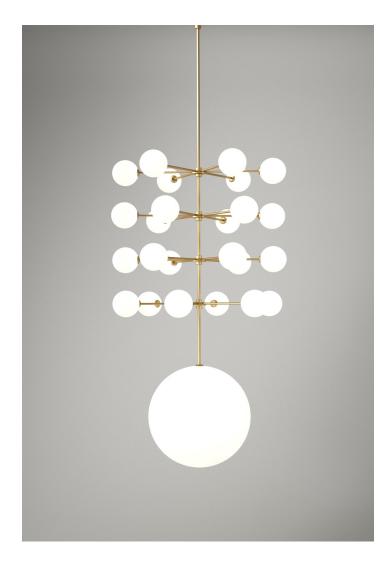

#### EPIC 3

Materials:

Powder coated metal and / or brushed brass and glass sphere

Colour options:

white / brass

For additional colour options please contact Areti

Bulb specification:

G9 Halogen max 25W or LED equivalent recommended bulb size: diameter 16mm x total length 47mm (diameter must be under 20 mm) E27 max 60W for the large sphere

#### 230V IP20