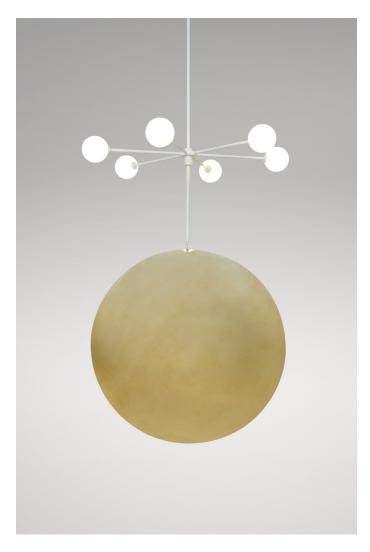

#### EPIC 3

Materials:

Powder coated metal and / or brushed brass and glass sphere

Colour options:

white / brass

For additional colour options please contact Areti

Bulb specification:

G9 Halogen max 25W or LED equivalent recommended bulb size: diameter 16mm x total length 47mm (diameter must be under 20 mm) E27 max 60W for the large sphere

#### 230V IP20

#### Please note:

Mirrored bulbs reflect a lot of heat back to the lamp holder. Depending on the space around the lamp holder, the heat might build up above the recommended temperature, especially if the heat is trapped when moving upwards. For this reason, the max. wattage indicated does not apply to mirrored bulbs, but to non mirrored bulbs only. If mirrored bulbs are desired, only those with a low wattage (such as LEDS) should be used. The max. wattage for mirrored bulbs is 5 watt LED (equivalent of 40 watt traditional bulb).