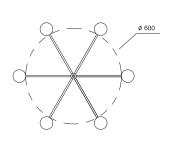

#### EPIC 3

Materials:

Powder coated metal and / or brushed brass and glass sphere

Colour options:

white / brass

For additional colour options please contact Areti

Bulb specification:

G9 Halogen max 25W or LED equivalent recommended bulb size: diameter 16mm x total length 47mm (diameter must be under 20 mm) E27 max 60W for the large sphere

#### 230V IP20