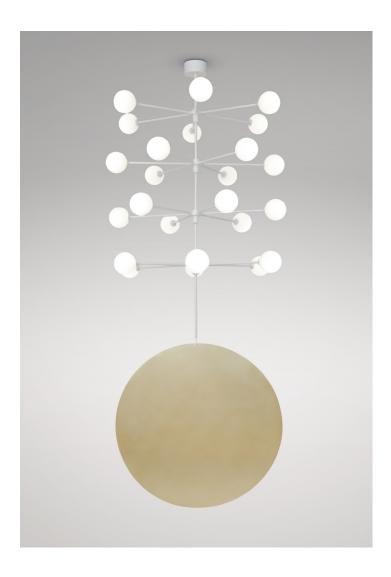

#### EPIC 3

Materials:

Powder coated metal and / or brushed brass and glass sphere

Colour options:

white / brass

For additional colour options please contact Areti

Bulb specification:

G9 Halogen max 25W or LED equivalent recommended bulb size: diameter 16mm x total length 47mm (diameter must be under 20 mm) E27 max 60W for the large sphere

#### 230V IP20

#### Please note:

Mirrored bulbs reflect a lot of heat back to the lamp holder. Depending on the space around the lamp holder, the heat might build up above the recommended temperature, especially if the heat is trapped when moving upwards. For this reason, the max. wattage indicated does not apply to mirrored bulbs, but to non mirrored bulbs only. If mirrored bulbs are desired, only those with a low wattage (such as LEDS) should be used. The max. wattage for mirrored bulbs is 5 watt LED (equivalent of 40 watt traditional bulb).