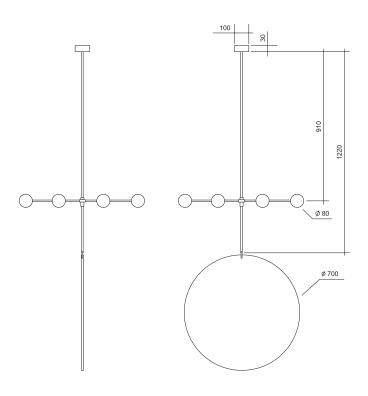

### EPIC 3

Materials:

Powder coated metal and / or brushed brass

Colour options:

white / brass

For additional colour options please contact Areti

Bulb specification:

G9 Halogen max 25W or LED equivalent recommended bulb size: diameter 16mm x total length 47mm (diameter must be under 20 mm)

230V IP20

Sizes in mm.