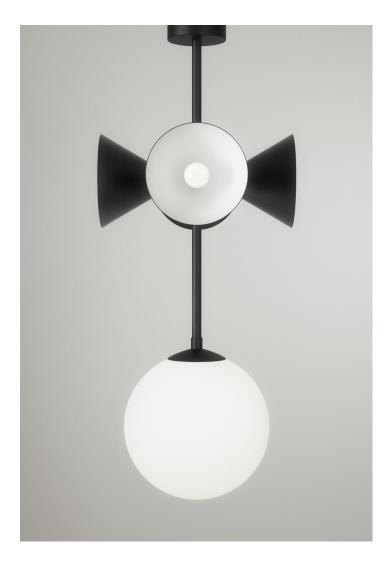

## AXIS GLOBE AND CONES

Materials:

Powder coated metal and glass

Colour options:

black / white

For additional colour options please contact Areti

Bulb specification:

E27 max 60W or LED equivalent