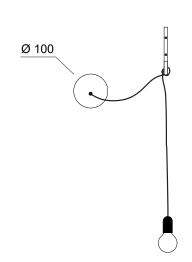

## HOOK

Materials:

Powder coated metal, bakelite lamp holder.

Colour options:

Black

Bulb specification: E27 screw base light bulbs. Max 60W. Lightbulb not included.

230V IP20

Sizes in mm.

Option 01

Hook and wall cover