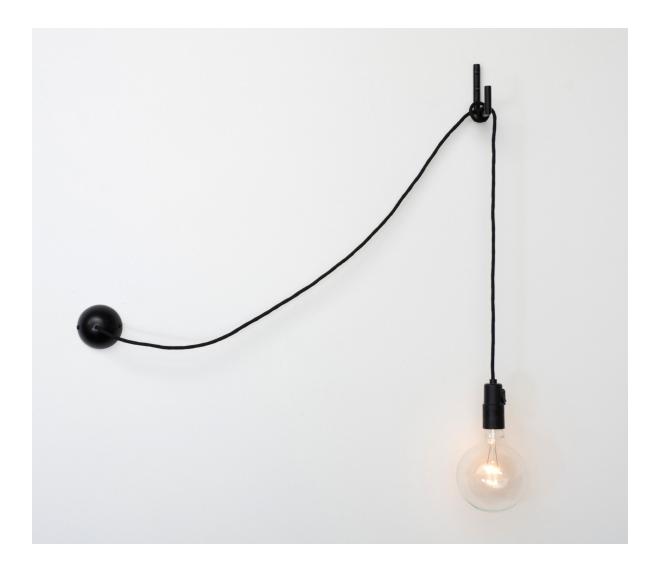

## HOOK

Materials:

Powder coated metal, bakelite lamp holder.

Colour options:

Black

Bulb specification: E27 screw base light bulbs. Max 60W. Lightbulb not included.

230V IP20

Sizes in mm.

Option 01

Hook and wall cover