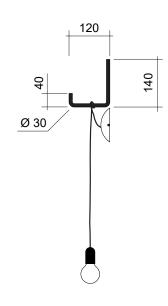

## HOOK

Materials:

Powder coated metal, bakelite lamp holder.

Colour options:

Black

Bulb specification: E27 screw base light bulbs. Max 60W. Lightbulb not included.

230V IP20

Sizes in mm.

Option 01

Hook and wall cover