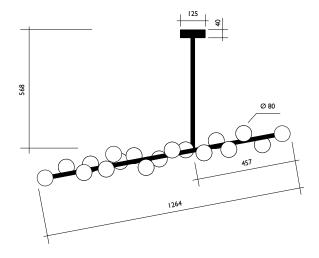

Length of the vertical drop can be customized, please contact Areti for more information.

Sizes in mm