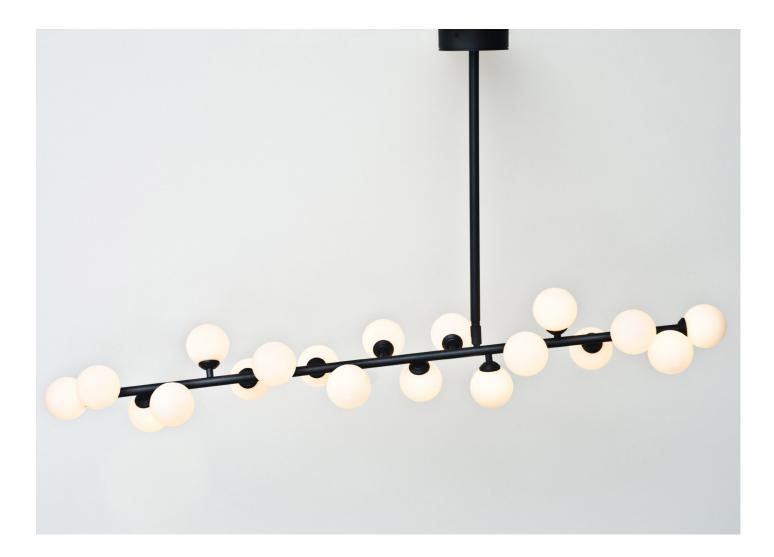

## MIMOSA

Materials: Powder coated metal and glass spheres.

Colour options: black / white For additional colour options please contact Areti.

Bulb specification: G9 base recommended wattage per bulb: 2.5W (max. 3W) 230V (USA 120V) IP20 for the light fixture to be dimmable, dimmable bulbs have to be selected recommended bulb size: diameter 16mm x total length 47mm (diameter must be under 20 mm) 19 bulbs needed