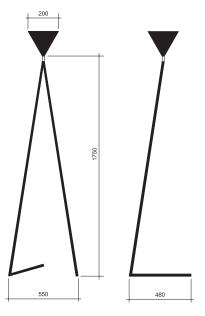

## ONE CONE

Materials:

Powder coated metal and brass joint

Colour options:

black / white

For additional colour options please contact Areti Light is available with a slanted or a cross base

Bulb specification: E27 max 40W or LED equivalent

230V IP20

Sizes in mm.

Mirrored bulbs reflect a lot of heat back to the lamp holder. Depending on the space around the lamp holder, the heat might build up above the recommended temperature, especially if the heat is trapped when moving upwards. For this reason, the max. wattage indicated does not apply to mirrored bulbs, but to non mirrored bulbs only. If mirrored bulbs are desired, only those with a low wattage (such as LEDS) should be used. The max. wattage for mirrored bulbs is 5 watt LED (equivalent of 40 watt traditional bulb).