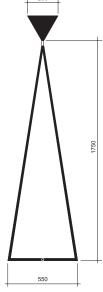

## ONE CONE

Materials:

Powder coated metal and brass joint

Colour options:

black / white

For additional colour options please contact Areti Light is available with a slanted or a cross base

Bulb specification: E27 max 40W or LED equivalent

230V IP20

Sizes in mm.

Mirrored bulbs reflect a lot of heat back to the lamp holder. Depending on the space around the lamp holder, the heat might build up above the recommended temperature, especially if the heat is trapped when moving upwards. For this reason, the max. wattage indicated does not apply to mirrored bulbs, but to non mirrored bulbs only. If mirrored bulbs are desired, only those with a low wattage (such as LEDS) should be used. The max. wattage for mirrored bulbs is 5 watt LED (equivalent of 40 watt traditional bulb).