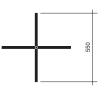

## ONE CONE

Materials:

Powder coated metal and brass joint

Colour options:

black / white

For additional colour options please contact Areti Light is available with a slanted or a cross base

Bulb specification: E27 max 40W or LED equivalent