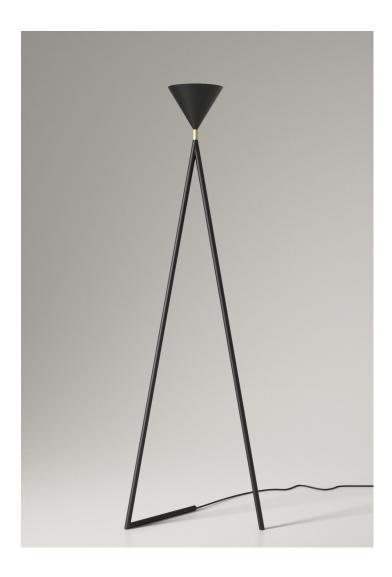

## ONE CONE

Materials:

Powder coated metal and brass joint

Colour options:

black / white

For additional colour options please contact Areti Light is available with a slanted or a cross base

Bulb specification: E27 max 40W or LED equivalent