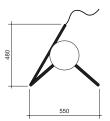

## ONE CONE

Materials:

Powder coated metal and brass joint

Colour options:

black / white

For additional colour options please contact Areti Light is available with a slanted or a cross base

Bulb specification: E27 max 40W or LED equivalent

230V IP20

Sizes in mm.

Mirrored bulbs reflect a lot of heat back to the lamp holder. Depending on the space around the lamp holder, the heat might build up above the recommended temperature, especially if the heat is trapped when moving upwards. For this reason, the max. wattage indicated does not apply to mirrored bulbs, but to non mirrored bulbs only. If mirrored bulbs are desired, only those with a low wattage (such as LEDS) should be used. The max. wattage for mirrored bulbs is 5 watt LED (equivalent of 40 watt traditional bulb).