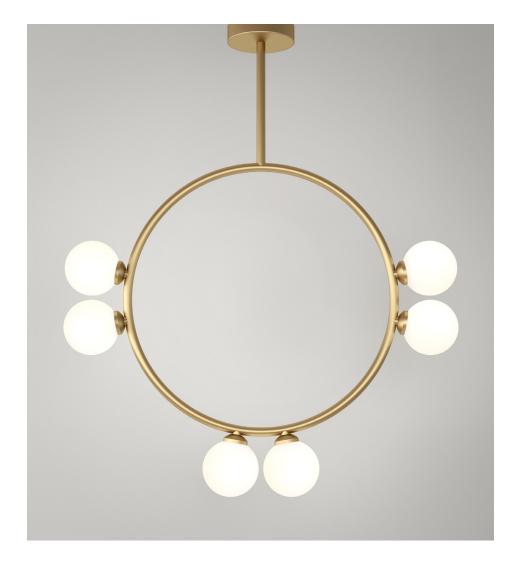

## CIRCLE PENDANT / 6 GLOBES

Materials:

Powder coated metal, brushed brass and glass sphere

Colour options:

black / white / brass

For additional colour options please contact Areti

Bulb specification:

G9 Halogen max 25W or LED equivalent recommended bulb size: diameter 16mm x total length 47mm (diameter must be under 20 mm)

230V IP20

Sizes in mm.