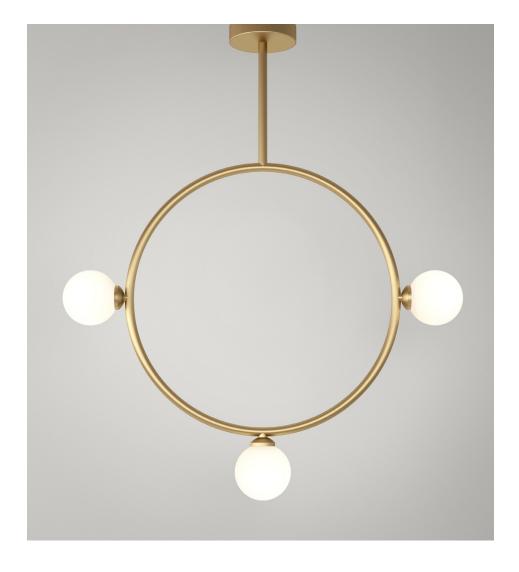

## CIRCLE PENDANT / 3 GLOBES

Materials:

Powder coated metal, brushed brass and glass sphere

Colour options:

black / white / brass

For additional colour options please contact Areti

Bulb specification:

G9 Halogen max 25W or LED equivalent recommended bulb size: diameter 16mm x total length 47mm (diameter must be under 20 mm)

230V IP20

Sizes in mm.