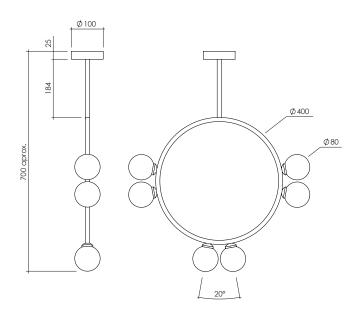

## CIRCLE PENDANT / 6 GLOBES

Materials:

Powder coated metal, brushed brass and glass sphere

Colour options:

black / white / brass

For additional colour options please contact Areti

Bulb specification:

G9 Halogen max 25W or LED equivalent recommended bulb size: diameter 16mm x total length 47mm (diameter must be under 20 mm)

230V IP20

Sizes in mm.