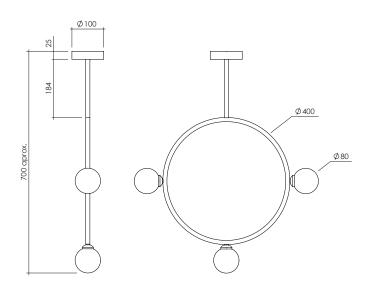

## CIRCLE PENDANT / 3 GLOBES

Materials:

Powder coated metal, brushed brass and glass sphere

Colour options:

black / white / brass

For additional colour options please contact Areti

Bulb specification:

G9 Halogen max 25W or LED equivalent recommended bulb size: diameter 16mm x total length 47mm (diameter must be under 20 mm)

230V IP20

Sizes in mm.