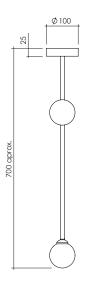

## TRIANGLE PENDANT / 3 GLOBES

Materials:

Powder coated metal, brushed brass and glass sphere

Colour options:

black / white / brass

For additional colour options please contact Areti

Bulb specification:

G9 Halogen max 25W or LED equivalent recommended bulb size: diameter 16mm x total length 47mm (diameter must be under 20 mm)

230V IP20

Sizes in mm.