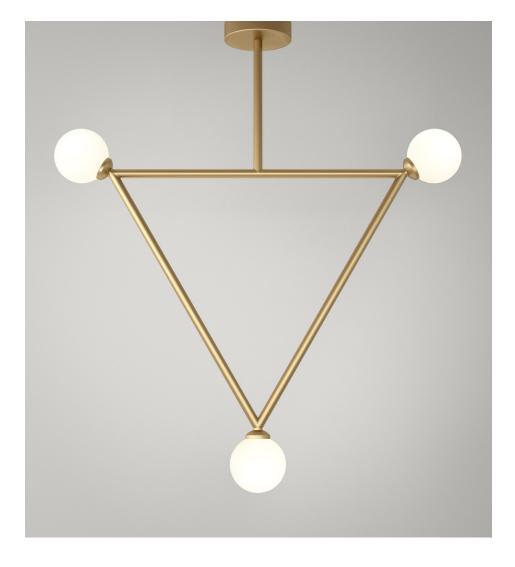

## TRIANGLE PENDANT / 3 GLOBES

Materials:

Powder coated metal, brushed brass and glass sphere

Colour options:

black / white / brass

For additional colour options please contact Areti

Bulb specification:

G9 Halogen max 25W or LED equivalent recommended bulb size: diameter 16mm x total length 47mm (diameter must be under 20 mm)

230V IP20

Sizes in mm.