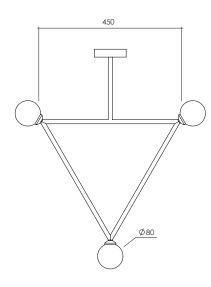

## TRIANGLE PENDANT / 3 GLOBES

Materials:

Powder coated metal, brushed brass and glass sphere

Colour options:

black / white / brass

For additional colour options please contact Areti

Bulb specification:

G9 Halogen max 25W or LED equivalent recommended bulb size: diameter 16mm x total length 47mm (diameter must be under 20 mm)

230V IP20

Sizes in mm.