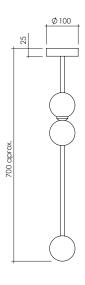

## TRIANGLE PENDANT / 3 GLOBES

Materials:

Powder coated metal, brushed brass and glass sphere

Colour options:

black / white / brass

For additional colour options please contact Areti

Bulb specification:

G9 Halogen max 25W or LED equivalent recommended bulb size: diameter 16mm x total length 47mm (diameter must be under 20 mm)

230V IP20

Sizes in mm.