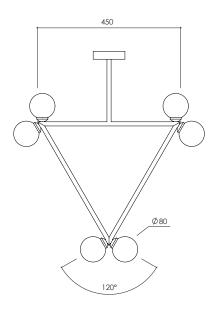

## TRIANGLE PENDANT / 6 GLOBES

Materials:

Powder coated metal, brushed brass and glass sphere

Colour options:

black / white / brass

For additional colour options please contact Areti

Bulb specification:

G9 Halogen max 25W or LED equivalent recommended bulb size: diameter 16mm x total length 47mm (diameter must be under 20 mm)

230V IP20

Sizes in mm.