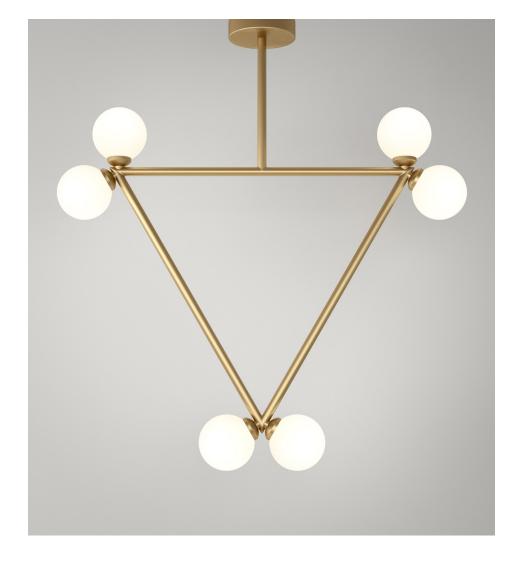

## TRIANGLE PENDANT / 6 GLOBES

Materials:

Powder coated metal, brushed brass and glass sphere

Colour options:

black / white / brass

For additional colour options please contact Areti

Bulb specification:

G9 Halogen max 25W or LED equivalent recommended bulb size: diameter 16mm x total length 47mm (diameter must be under 20 mm)

230V IP20

Sizes in mm.