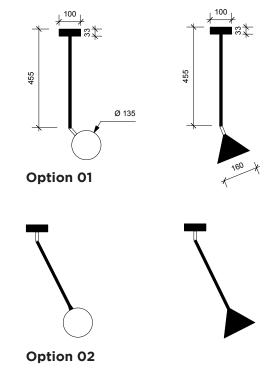

#### Sizes in mm.

Mirrored bulbs reflect a lot of heat back to the lamp holder. Depending on the space around the lamp holder, the heat might build up above the recommended temperature, especially if the heat is trapped when moving upwards. For this reason, the max. wattage indicated does not apply to mirrored bulbs, but to non mirrored bulbs only. If mirrored bulbs are desired, only those with a low wattage (such as LEDS) should be used. The max. wattage for mirrored bulbs is 5 watt LED (equivalent of 40 watt traditional bulb).