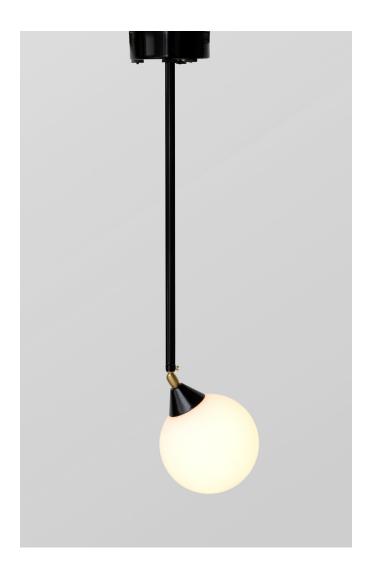

## PERISCOPE CEILING

#### Materials:

Spun powder coated metal, brass joint / glass sphere

### Bulb specification:

E14 screw base light bulbs.

25W per shade for the Periscope Ball and

40W for the Periscope Cone