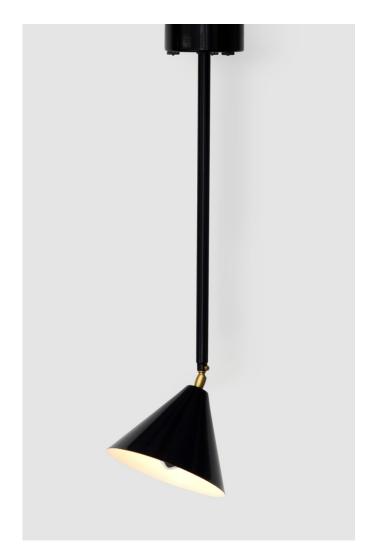

## PERISCOPE CEILING

#### Materials:

Spun powder coated metal, brass joint / glass sphere

### Bulb specification:

E14 screw base light bulbs.

25W per shade for the Periscope Ball and

40W for the Periscope Cone