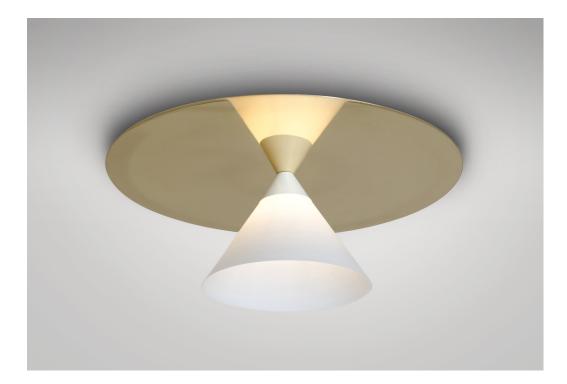

## PLATE AND CONE CEILING / WALL

Materials: Polished brass and glass

Colour options: For additional colour options please contact Areti

Bulb specification: E27 max 60W or LED equivalent

230V IP20

Sizes in mm.