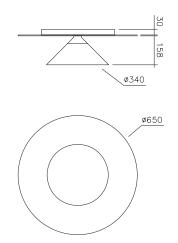

## PLATE AND CONE CEILING / WALL

Materials: Polished brass and glass

Colour options: For additional colour options please contact Areti

Bulb specification: E27 max 60W or LED equivalent

230V IP20

Sizes in mm.