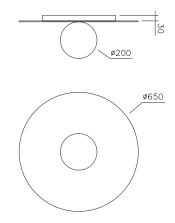

## PLATE AND SPHERE CEILING / WALL

Materials: Polished brass and glass

Colour options: For additional colour options please contact Areti

Bulb specification: E27 max 60W or LED equivalent

230V IP20

Sizes in mm.