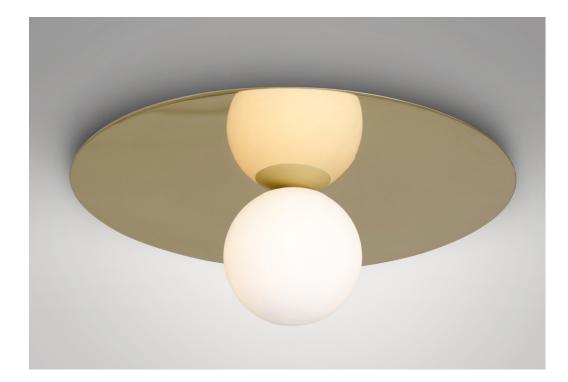

## PLATE AND SPHERE CEILING / WALL

Materials: Polished brass and glass

Colour options: For additional colour options please contact Areti

Bulb specification: E27 max 60W or LED equivalent

230V IP20

Sizes in mm.