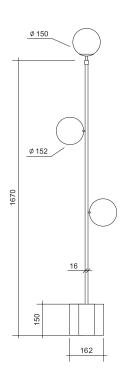

Standard cable length 180cm approx. Distance within the base of the lamp and the floor switch 30cm.

230V IP20

Sizes in mm.