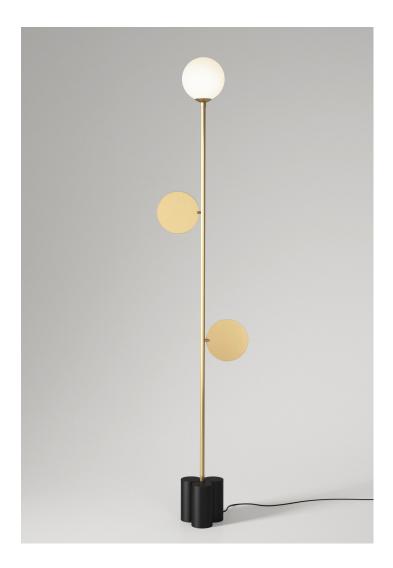

## PLATES FLOOR

Materials: Brushed brass, powder coated metal and glass

Colour options: black / white For additional colour options please contact Areti

Bulb specification: G9 Halogen max 35W or LED equivalent

Standard cable length 180cm approx. Distance within the base of the lamp and the floor switch 30cm.

230V IP20

Sizes in mm.