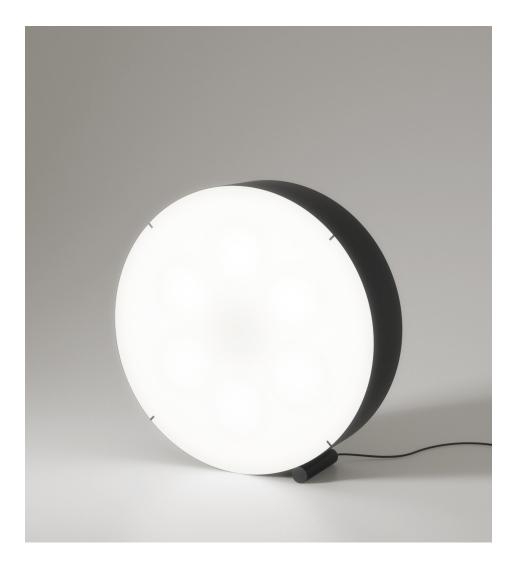

## ROUND

Materials: Powder coated metal and glass

Colour options: black / white For additional colour options please contact Areti

Bulb specification: E27 max 30W or LED equivalent

4m cable length

230V IP20