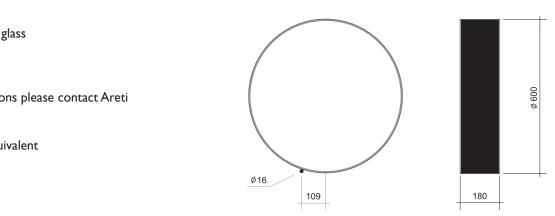

## Sizes in mm.

## ROUND

Materials: Powder coated metal and glass

Colour options: black / white For additional colour options please contact Areti

Bulb specification: E27 max 30W or LED equivalent

4m cable length

230V IP20