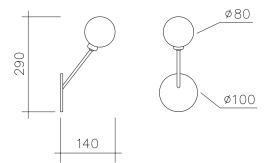

## ROW WALL

Materials: Powder coated metal, brushed brass and glass.

Colour options: black / white / brass For additional colour options please contact Areti

Bulb specification: G9 Halogen max 25W or LED equivalent recommended bulb size: diameter 16mm x total length 47mm (diameter must be under 20 mm)

230V IP20

Sizes in mm.