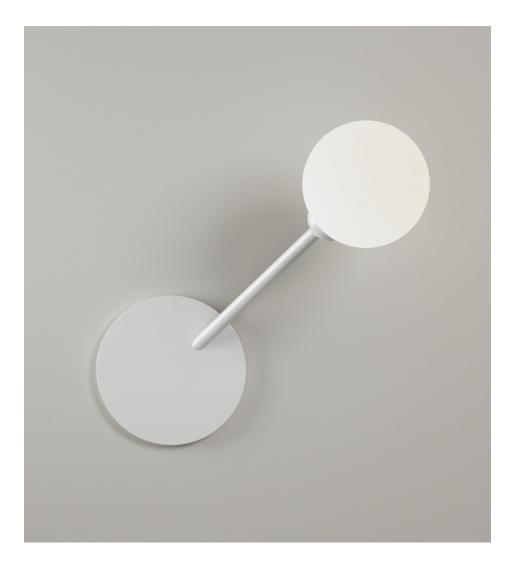

## ROW WALL

Materials: Powder coated metal, brushed brass and glass.

Colour options: black / white / brass For additional colour options please contact Areti

Bulb specification: G9 Halogen max 25W or LED equivalent recommended bulb size: diameter 16mm x total length 47mm (diameter must be under 20 mm)

230V IP20

Sizes in mm.