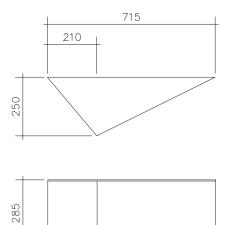

amp holder. Depending on the space around the lamp holder, the heat might build up above the recommended temperature, especially if the heat is trapped when moving upwards. For this reason, the max, wattage indicated does not apply to mirrored bulbs, but to non mirrored bulbs only. If mirrored bulbs are desired, only those with a low wattage (such as LEDS) should be used. The max, wattage for mirrored bulbs is 5 watt LED (equivalent of 40 watt traditional bulb).



www.atelierareti.com contact@atelierareti.com Our collections are hand made and made to order, small irregularities in shape or surface will occur, they are inherent to the hand made process and should not be seen as flaws. Variations in colour and size are available for some collections, please contact Areti for more details.