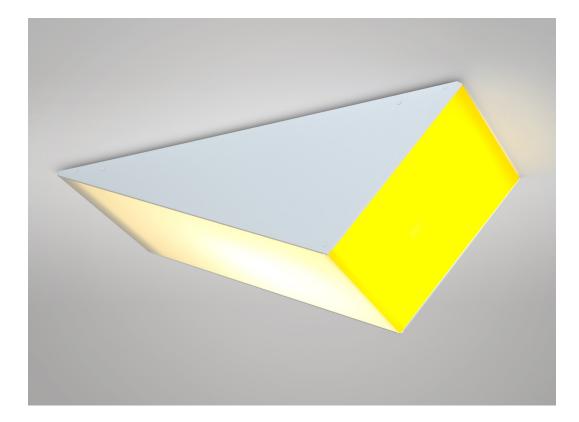

## SOLID CEILING / WALL

Materials: Powder coated metal and acrylic

Colour options: white / white and yellow acrylic For additional colour options please contact Areti

Bulb specification: E27 max 100W or LED equivalent

230V IP20

Sizes in mm.