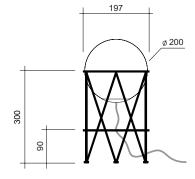

Sizes in mm.

Mirrored bulbs reflect a lot of heat back to the lamp holder. Depending on the space around the lamp holder, the heat might build up above the recommended temperature, especially if the heat is trapped when moving upwards. For this reason, the max. wattage indicated does not apply to mirrored bulbs, but to non mirrored bulbs only. If mirrored bulbs are desired, only those with a low wattage (such as LEDS) should be used. The max. wattage for mirrored bulbs is 5 watt LED (equivalent of 40 watt traditional bulb).