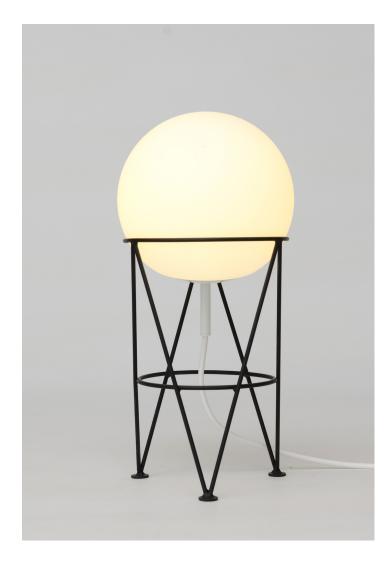

## STRUCTURE AND GLOBE DESK

Materials:

Powder coated metal, glass globe

Colour options:

black

Bulb specification:

E27 screwbase bulb max 60W.

230V IP20