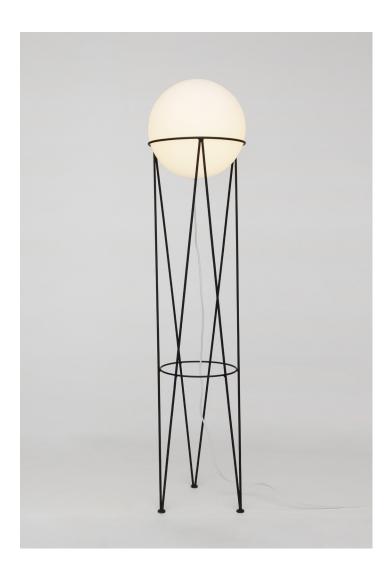

## STRUCTURE AND GLOBE FLOOR

Materials:

Powder coated metal and glass gobe

Colour options: black or white

Bulb specification:

E27 screwbase bulb max 75W (large) 60W (small)

230V IP20

Sizes in mm.