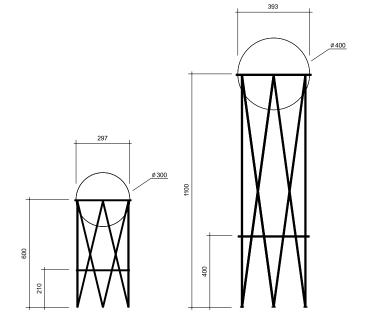

## STRUCTURE AND GLOBE FLOOR

Materials:

Powder coated metal and glass gobe

Colour options: black or white

Bulb specification:

E27 screwbase bulb max 75W (large) 60W (small)

230V IP20

Sizes in mm.