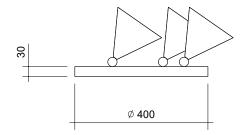

Sizes in mm.

Mirrored bulbs reflect a lot of heat back to the lamp holder. Depending on the space around the lamp holder, the heat might build up above the recommended temperature, especially if the heat is trapped when moving upwards. For this reason, the max. wattage indicated does not apply to mirrored bulbs, but to non mirrored bulbs only. If mirrored bulbs are desired, only those with a low wattage (such as LEDS) should be used. The max. wattage for mirrored bulbs is 5 watt LED (equivalent of 40 watt traditional bulb).