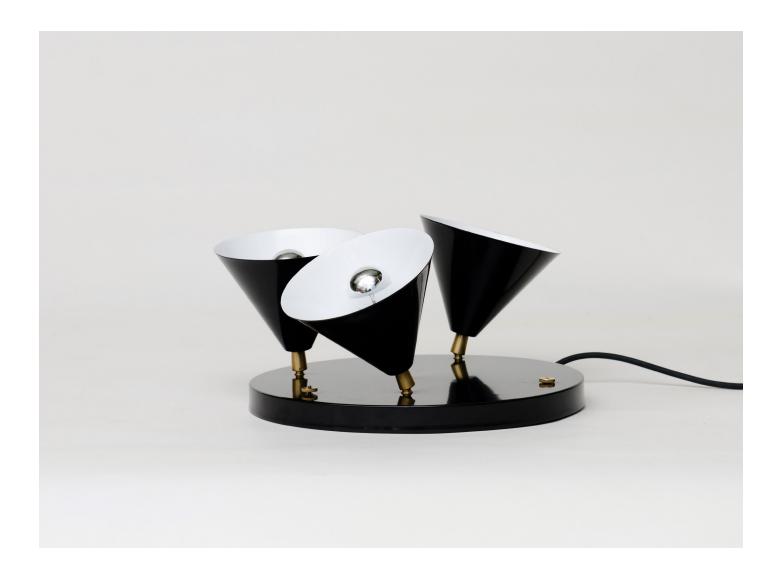

## THREE CONES FLOOR

Materials:

Powder coated metal, brass joints

Colour options:

black / white, other colors available on demand

Bulb specification:

EI4 max. 40W

230V IP20