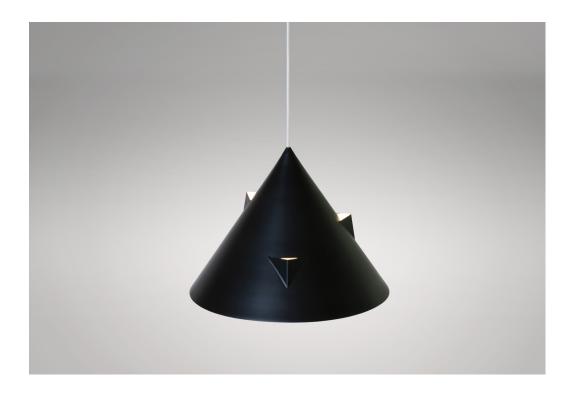

## T SERIES PENDANT

Materials:

Powder coated metal

Colour options:

black / white

For additional colour options please contact Areti

Bulb specification:

E27 max 100W or LED equivalent

230V IP20

Sizes in mm.

Mirrored bulbs reflect a lot of heat back to the lamp holder. Depending on the space around the lamp holder, the heat might build up above the recommended temperature, especially if the heat is trapped when moving upwards. For this reason, the max. wattage indicated does not apply to mirrored bulbs, but to non mirrored bulbs only. If mirrored bulbs are desired, only those with a low wattage (such as LEDS) should be used. The max. wattage for mirrored bulbs is 5 watt LED (equivalent of 40 watt traditional bulb).