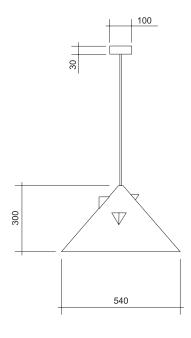

230V IP20

Sizes in mm.

Mirrored bulbs reflect a lot of heat back to the lamp holder. Depending on the space around the lamp holder, the heat might build up above the recommended temperature, especially if the heat is trapped when moving upwards. For this reason, the max. wattage indicated does not apply to mirrored bulbs, but to non mirrored bulbs only. If mirrored bulbs are desired, only those with a low wattage (such as LEDS) should be used. The max. wattage for mirrored bulbs is 5 watt LED (equivalent of 40 watt traditional bulb).