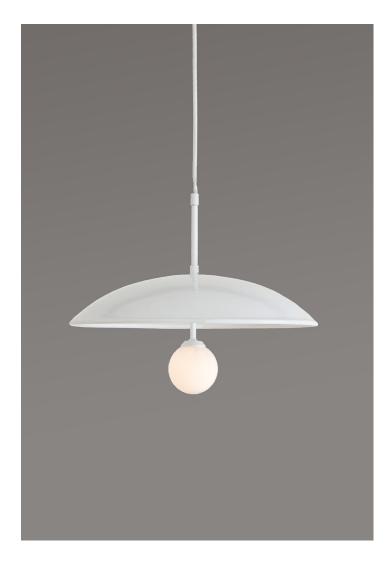

# UP PENDANT

#### Materials:

Powder coated metal, glass gobe, brass Available with fabric covered cable or metal rod (length can be customised).

#### Colour options:

black or white or brass (ceilig rose and metal rod / fabric cable)