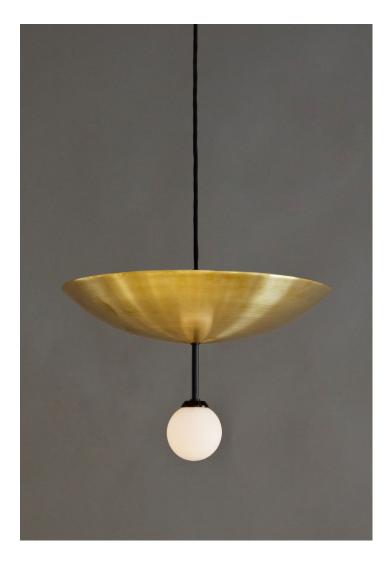

# DOWN PENDANT

#### Materials:

Powder coated metal, glass gobe, brass Available with fabric covered cable or metal rod (length can be customised).

#### Colour options:

black or white or brass (ceilig rose and metal rod / fabric cable)