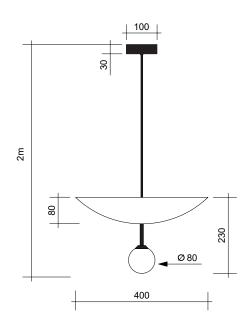

ulb size: diameter 16mm x total length 47mm (diameter must be under 20 mm)

230V IP20

# ARETI



Sizes in mm.



# UP PENDANT

#### Materials:

Powder coated metal, glass gobe, brass Available with fabric covered cable or metal rod (length can be customised).

#### Colour options:

black or white or brass (ceilig rose and metal rod / fabric cable)

## Bulb specification for fabric cable:

The lights are equipped with a universal halogen fitting and can hold halogen lamps of the type: G 4, G 5.3 and G 6.35 12V Halogen capsule, dimmable. Max. 25W.

We recommend using Osram Halostar Eco 25W = 35W

### Bulb specification metal rod:

G9 lampholder (LED or halogen bulb possible) max 25W recommended bulb size: diameter 16mm x total length 47mm (diameter must be under 20 mm)

230V IP20

# ARETI



Sizes in mm.