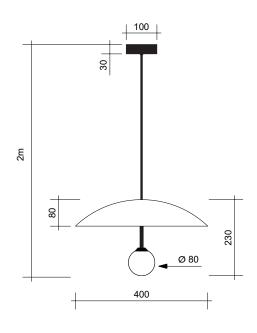

# DOWN PENDANT

#### Materials:

Powder coated metal, glass gobe, brass Available with fabric covered cable or metal rod (length can be customised).

#### Colour options:

black or white or brass (ceilig rose and metal rod / fabric cable)

## Bulb specification for fabric cable:

The lights are equipped with a universal halogen fitting and can hold halogen lamps of the type: G 4, G 5.3 and G 6.35 12V Halogen capsule, dimmable. Max. 25W.

We recommend using Osram Halostar Eco 25W = 35W

### Bulb specification metal rod:

G9 lampholder (LED or halogen bulb possible) max 25W recommended bulb size: diameter 16mm x total length 47mm (diameter must be under 20 mm)

230V IP20

# ARETI



Sizes in mm.



# UP PENDANT

#### Materials:

Powder coated metal, glass gobe, brass Available with fabric covered cable or metal rod (length can be customised).

#### Colour options:

black or white or brass (ceilig rose and metal rod / fabric cable)

## Bulb specification for fabric cable:

The lights are equipped with a universal halogen fitting and can hold halogen lamps of the type: G 4, G 5.3 and G 6.35 12V Halogen capsule, dimmable. Max. 25W.

We recommend using Osram Halostar Eco 25W = 35W

### Bulb specification metal rod:

G9 lampholder (LED or halogen bulb possible) max 25W recommended bulb size: diameter 16mm x total length 47mm (diameter must be under 20 mm)

230V IP20

# ARETI



Sizes in mm.