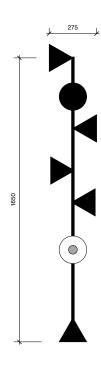

## VERTICAL 1

Materials:

Spun powder coated metal.

Colour options:

black / white

For additional colour options please contact Areti.

Bulb specification:

E14 screw base light bulbs. Max 40W per shade.

230V IP20

Sizes in mm.

Mirrored bulbs reflect a lot of heat back to the lamp holder. Depending on the space around the lamp holder, the heat might build up above the recommended temperature, especially if the heat is trapped when moving upwards. For this reason, the max. wattage indicated does not apply to mirrored bulbs, but to non mirrored bulbs only. If mirrored bulbs are desired, only those with a low wattage (such as LEDS) should be used. The max. wattage for mirrored bulbs is 5 watt LED (equivalent of 40 watt traditional bulb).