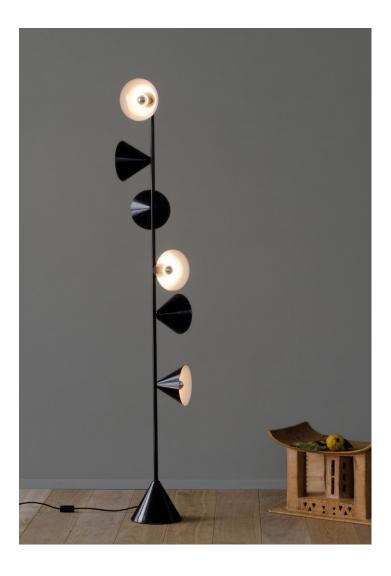

## VERTICAL 1

Materials:

Spun powder coated metal.

Colour options:

black / white

For additional colour options please contact Areti.

Bulb specification:

E14 screw base light bulbs. Max 40W per shade.

230V IP20

Sizes in mm.

Mirrored bulbs reflect a lot of heat back to the lamp holder. Depending on the space around the lamp holder, the heat might build up above the recommended temperature, especially if the heat is trapped when moving upwards. For this reason, the max. wattage indicated does not apply to mirrored bulbs, but to non mirrored bulbs only. If mirrored bulbs are desired, only those with a low wattage (such as LEDS) should be used. The max. wattage for mirrored bulbs is 5 watt LED (equivalent of 40 watt traditional bulb).