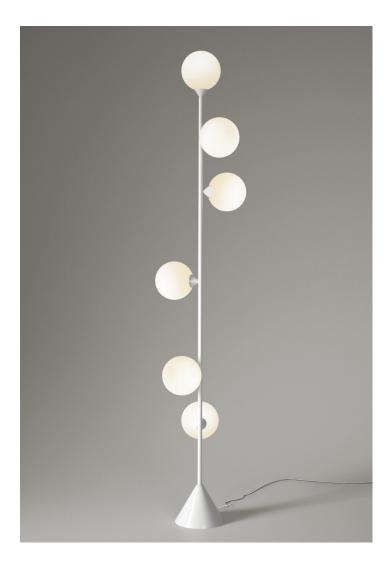

## VERTICAL GLOBE

Materials: Powder coated metal and glass

Colour options: black / white For additional colour options please contact Areti

Bulb specification: EI4 max 25W or LED equivalent

230V IP20

Sizes in mm.