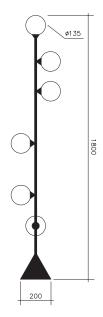

## VERTICAL GLOBE

Materials: Powder coated metal and glass

Colour options: black / white For additional colour options please contact Areti

Bulb specification: EI4 max 25W or LED equivalent

230V IP20

Sizes in mm.