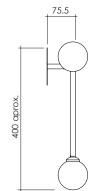

Bulb specification: G9 Halogen max 25W or LED equivalent recommended bulb size: diameter 16mm x total length 47mm (diameter must be under 20 mm)

230V IP20

Sizes in mm.