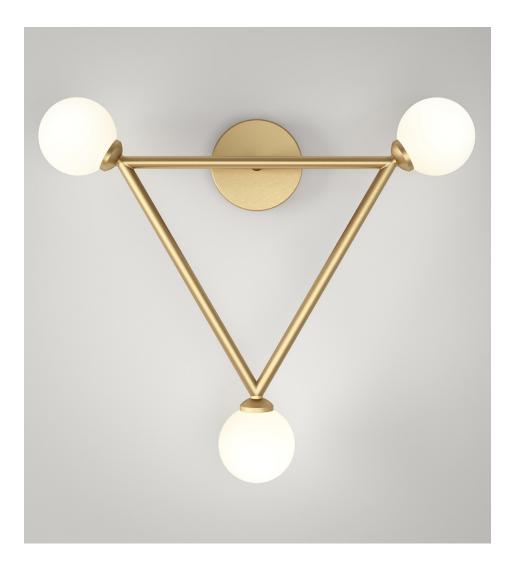

## TRIANGLE WALL

Materials: Powder coated metal, brushed brass and glass sphere

Colour options: black / white / brass For additional colour options please contact Areti

Wall cover can either be a flat plate or a pill box