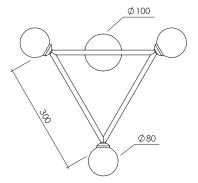

Bulb specification: G9 Halogen max 25W or LED equivalent recommended bulb size: diameter 16mm x total length 47mm (diameter must be under 20 mm)

230V IP20

Sizes in mm.