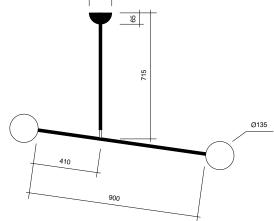

For this reason, the max, watage indicated docance opping to instance opping to instance

(diameter must be under 40mm, lenght must be under 120mm) 410 230V IP20 900 Sizes in mm. Please note:

www.atelierareti.com contact@atelierareti.com Our collections are hand made and made to order, small irregularities in shape or surface will occur, they are inherent to the hand made process and should not be seen as flaws. Variations in colour and size are available for some collections, please contact Areti for more details.