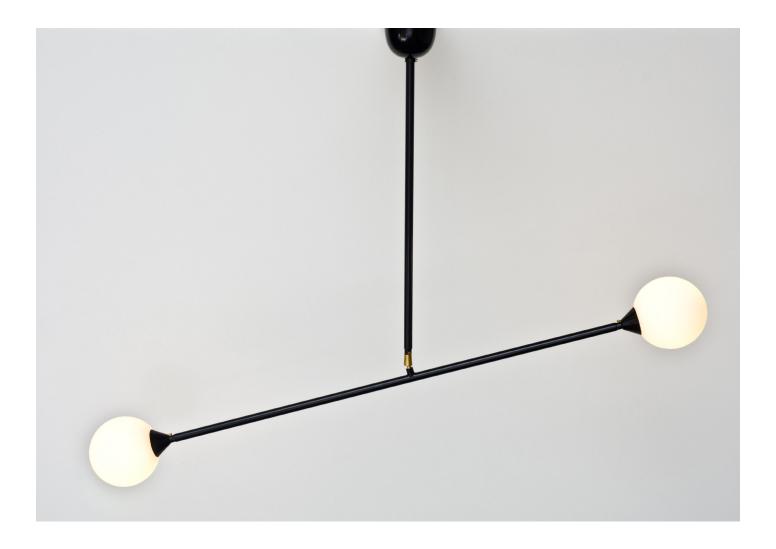

## TWO SPHERES

Materials: Powder coated metal, glass spheres, brass joint

Colour options: black / white / brass For additional colour options please contact Areti.

Bulb specification:

E14 screw base light bulbs. Max 25W per shade recommended bulb size: diameter 35mm x total length 110mm