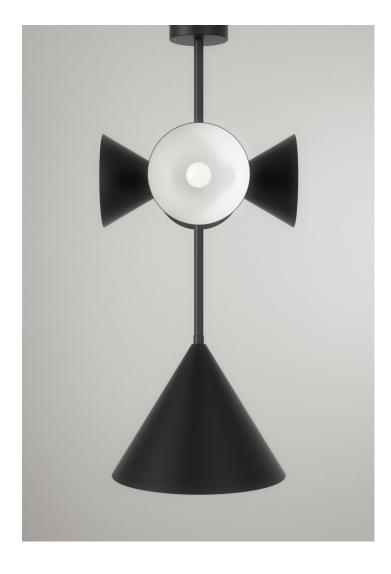

## AXIS 4 CONES

Materials:

Powder coated metal

Colour options:

black / white / brass

For additional colour options please contact Areti

Bulb specification:

G9 max 40W and E27 max 60W or LED equivalent