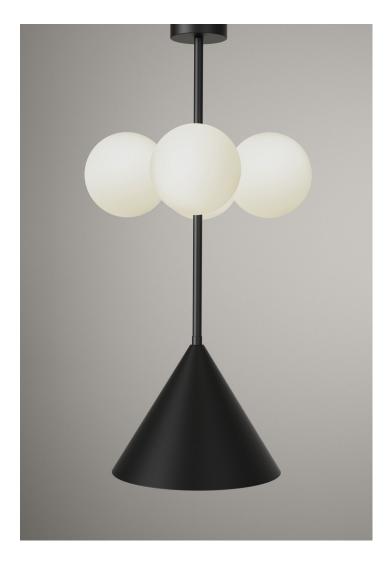

## AXIS CONE AND GLOBES (metal)

Materials:

Powder coated metal and glass

Colour options:

black / white / brass

For additional colour options please contact Areti

Bulb specification:

G9 max 40W and E27 max 60W or LED equivalent

## 100 30 265 500 Ø 150 225 Ø 300