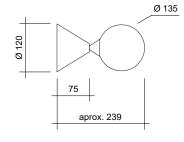

te

For additional colour options please contact Areti

Bulb specification:

E14 screw base light bulb max 25W recommended bulb size: diameter 35mm x total length 110mm (diameter must be under 40mm, lenght must be under 120mm)

230V IP20

Sizes in mm.

## Please note:

Mirrored bulbs reflect a lot of heat back to the lamp holder.

Depending on the space around the lamp holder, the heat might build up above the recommended temperature, especially if the heat is trapped when moving upwards. For this reason, the max. wattage indicated does not apply to mirrored bulbs, but to non mirrored bulbs only.

If mirrored bulbs are desired, only those with a low wattage (such as LEDS) should be used. The max. wattage for mirrored bulbs is 5 watt LED (equivalent of 40 watt traditional bulb).

## ARETI