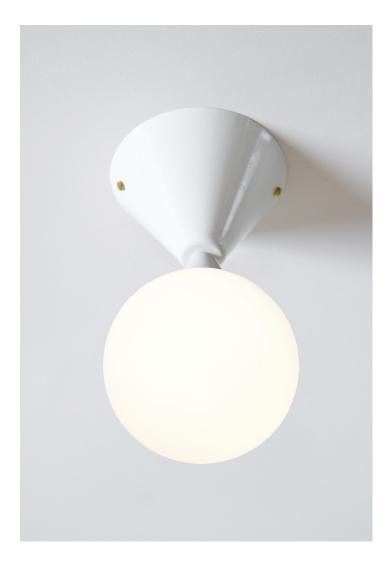

## CONE AND SPHERE WALL / CEILING

Materials:

Powder coated metal, glass sphere

Colour options:

black / white

For additional colour options please contact Areti

Bulb specification:

E14 screw base light bulb max 25W recommended bulb size: diameter 35mm x total length 110mm (diameter must be under 40mm, lenght must be under 120mm)

230V IP20

Sizes in mm.