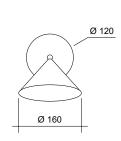

## CONE WALL / CEILING

Materials:

Powder coated metal, brass joint.

Colour options:

black / white / brass (inside only)

For additional colour options please contact Areti.

Bulb specification:

E14 screw base light bulbs. Max 40W. Lightbulb not included.

230V IP20

Sizes in mm.

Mirrored bulbs reflect a lot of heat back to the lamp holder. Mirrored bulbs reflect a lot of heat back to the lamp holder. Depending on the space around the lamp holder, the heat might build up above the recommended temperature, especially if the heat is trapped when moving upwards. For this reason, the max. wattage indicated does not apply to mirrored bulbs, but to non mirrored bulbs only. If mirrored bulbs are desired, only those with a low wattage (such as LEDS) should be used. The max. wattage for mirrored bulbs is 5 watt LED (equivalent of 40 watt traditional bulb).