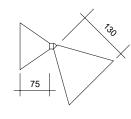

230V IP20

Sizes in mm.

Mirrored bulbs reflect a lot of heat back to the lamp holder. Mirrored bulbs reflect a lot of heat back to the lamp holder. Depending on the space around the lamp holder, the heat might build up above the recommended temperature, especially if the heat is trapped when moving upwards. For this reason, the max. wattage indicated does not apply to mirrored bulbs, but to non mirrored bulbs only. If mirrored bulbs are desired, only those with a low wattage (such as LEDS) should be used. The max. wattage for mirrored bulbs is 5 watt LED (equivalent of 40 watt traditional bulb).