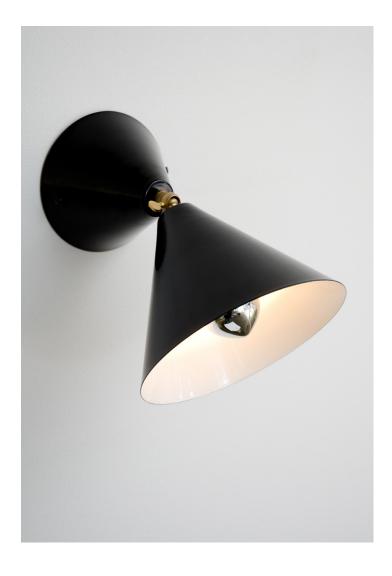

## CONE WALL / CEILING

Materials:

Powder coated metal, brass joint.

Colour options:

black / white / brass (inside only)

For additional colour options please contact Areti.

Bulb specification:

E14 screw base light bulbs. Max 40W. Lightbulb not included.

230V IP20

Sizes in mm.

Mirrored bulbs reflect a lot of heat back to the lamp holder. Mirrored bulbs reflect a lot of heat back to the lamp holder. Depending on the space around the lamp holder, the heat might build up above the recommended temperature, especially if the heat is trapped when moving upwards. For this reason, the max. wattage indicated does not apply to mirrored bulbs, but to non mirrored bulbs only. If mirrored bulbs are desired, only those with a low wattage (such as LEDS) should be used. The max. wattage for mirrored bulbs is 5 watt LED (equivalent of 40 watt traditional bulb).