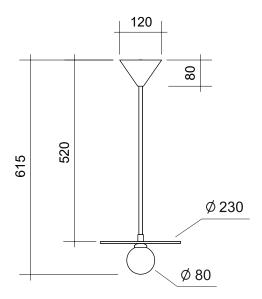

## Standard version sizes

Sizes in mm.

Ceiling rose / wall cover options

Solid metal rod version

Fabric covered cable version

Standard fabric cable length 1.5 m Fabric cable adjustable.