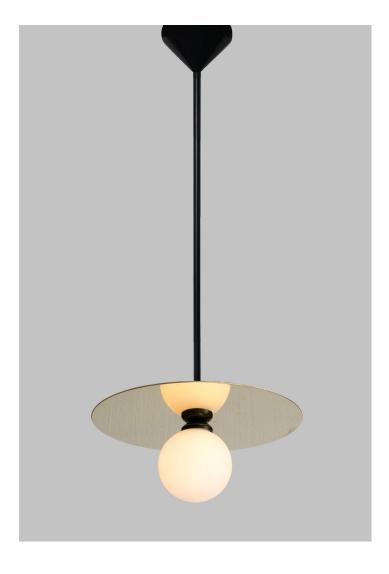

# DISC AND SPHERE PENDANT / HORIZONTAL

#### Materials:

Powder coated metal, solid polished brass or chrome, glass Available with fabric covered cable or metal rod

## Colour options:

black or white (ceilig rose and metal rod / fabric covered cable)

Bulb specification for fabric covered cable:

The lights are equipped with a universal halogen fitting and can hold halogen lamps of the type: G 4, G 5.3 and G 6.35 12V Halogen capsule, dimmable. Max. 25W. We recommend using Osram Halostar Eco 25W = 35W

#### Bulb specification metal rod:

G9 lampholder (LED or halogen bulb possible) max 25W recommended bulb size: diameter 16mm x total length 47mm (diameter must be under 20 mm)

230V IP20