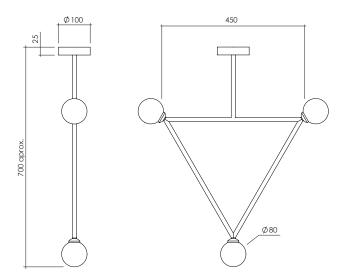

## TRIANGLE PENDANT / 3 GLOBES

Materials: Powder coated metal, brushed brass and glass sphere

Colour options: black / white / brass For additional colour options please contact Areti

Bulb specification:

G9 Halogen max 25W or LED Retrofit QT14, 3W G9 advised recommended bulb size: diameter 16mm x total length 47mm (diameter must be under 20 mm)

230V IP20

Sizes in mm.