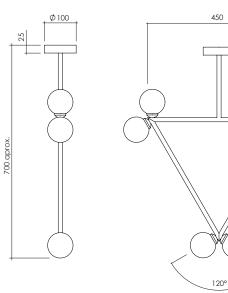

## TRIANGLE PENDANT / 6 GLOBES

Materials: Powder coated metal, brushed brass and glass sphere

Colour options: black / white / brass For additional colour options please contact Areti

Bulb specification:

G9 Halogen max 25W or LED Retrofit QT14, 3W G9 advised recommended bulb size: diameter 16mm x total length 47mm (diameter must be under 20 mm)

230V IP20

Sizes in mm.

Ø80