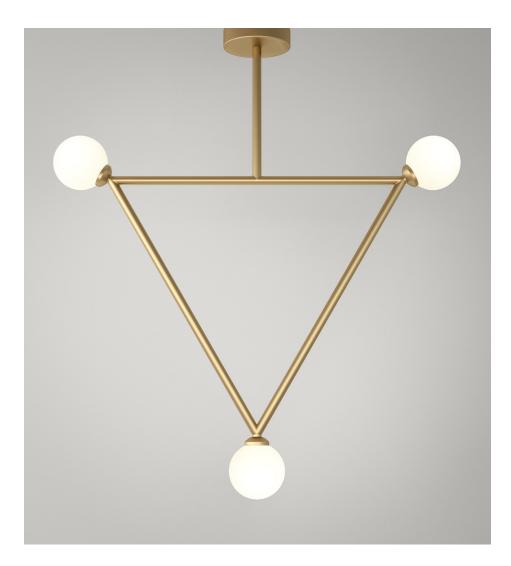

## TRIANGLE PENDANT / 3 GLOBES

Materials: Powder coated metal, brushed brass and glass sphere

Colour options: black / white / brass For additional colour options please contact Areti

Bulb specification:

G9 Halogen max 25W or LED Retrofit QT14, 3W G9 advised recommended bulb size: diameter 16mm x total length 47mm (diameter must be under 20 mm)

230V IP20

Sizes in mm.