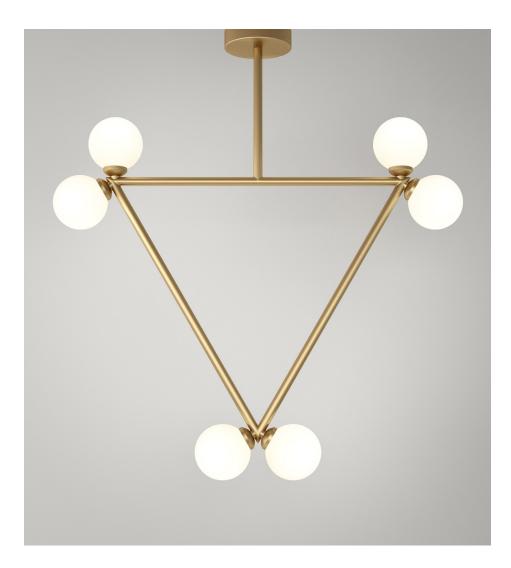

## TRIANGLE PENDANT / 6 GLOBES

Materials: Powder coated metal, brushed brass and glass sphere

Colour options: black / white / brass For additional colour options please contact Areti

Bulb specification:

G9 Halogen max 25W or LED Retrofit QT14, 3W G9 advised recommended bulb size: diameter 16mm x total length 47mm (diameter must be under 20 mm)

230V IP20

Sizes in mm.

Ø80