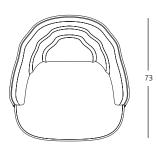

ed seat and backrest (non-removable) with wood internal structure. Plywood casing sewn in birch or walnut.

Swivel system optional.

#### FINISHES:

**Case** in grey stained birch, varnished walnut and degraded birch. **Seat and backrest** upholstered in various fabrics and leathers available in BD.

# DIMENSIONS and WEIGHTS:

70 x 73 x 101 cm (30kg)

## PACKAGING:

The armchair is assembled and sent packaged in a cardboard box.

#### **CLEANING and MAINTENANCE:**

Woods should be cleaned with a damp cloth using only water. The synthetic materials should also be cleaned with a damp cloth using only water. Leather finishes can also be cleaned in the same way, and for maintenance, a thin layer of a wax that is the same colour as the leather or a neutral one (colourless), can be applied..





- 70



BD Barcelona Design Ramon Turró, 126 / 08005 Barcelona Tel +34 93 458 69 09 / Fax +34 93 207 36 97 bd@bdbarcelona.com / www.bdbarcelona.com **Technical Department** 

Carretera Capellades / km 22,750 Narcís Monturiol, 7 / Pol. Ind Sesrovires Sant Esteve de Sesrovires / 08635 Barcelona Tel +34 93 771 30 51 / Fax +34 93 771 32 32