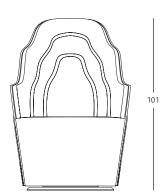

ered seat and backrest (non-removable) with wood internal structure. Plywood casing sewn in birch or walnut.

Swivel system optional.

#### FINISHES:

**Case** in grey stained birch, varnished walnut and degraded birch. **Seat and backrest** upholstered in various fabrics and leathers available in BD.

# DIMENSIONS and WEIGHTS:

70 x 73 x 101 cm (30kg)

## PACKAGING:

The armchair is assembled and sent packaged in a cardboard box.

#### **CLEANING and MAINTENANCE:**

Woods should be cleaned with a damp cloth using only water. The synthetic materials should also be cleaned with a damp cloth using only water. Leather finishes can also be cleaned in the same way, and for maintenance, a thin layer of a wax that is the same colour as the leather or a neutral one (colourless), can be applied..





- 70



BD Barcelona Design Ramon Turró, 126 / 08005 Barcelona Tel +34 93 458 69 09 / Fax +34 93 207 36 97 bd@bdbarcelona.com / www.bdbarcelona.com **Technical Department** 

Carretera Capellades / km 22,750 Narcís Monturiol, 7 / Pol. Ind Sesrovires Sant Esteve de Sesrovires / 08635 Barcelona Tel +34 93 771 30 51 / Fax +34 93 771 32 32