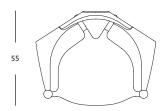

#### **DIMENSIONS and WEIGHTS:**

Chair: 70 x 55 x h. 76 cm (7kg).

MEASUREMENTS IN CM

Ramon Turró, 126 / 08005 Barcelona Tel +34 93 458 69 09 / Fax +34 93 207 36 97 bd@bdbarcelona.com / www.bdbarcelona.com

Carretera Capellades / km 22,750 Narcís Monturiol, 7 / Pol. Ind Sesrovires Sant Esteve de Sesrovires / 08635 Barcelona Tel +34 93 771 30 51 / Fax +34 93 771 32 32