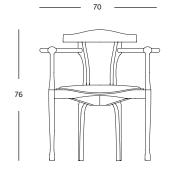

#### **DIMENSIONS and WEIGHTS:**

Chair: 70 x 55 x h. 76 cm (7kg).

MEASUREMENTS IN CM

Ramon Turró, 126 / 08005 Barcelona Tel +34 93 458 69 09 / Fax +34 93 207 36 97 bd@bdbarcelona.com / www.bdbarcelona.com

Carretera Capellades / km 22,750 Narcís Monturiol, 7 / Pol. Ind Sesrovires Sant Esteve de Sesrovires / 08635 Barcelona Tel +34 93 771 30 51 / Fax +34 93 771 32 32