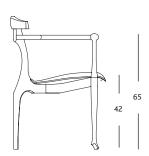

#### **DIMENSIONS and WEIGHTS:**

Chair: 70 x 55 x h. 76 cm (7kg).

MEASUREMENTS IN CM

Ramon Turró, 126 / 08005 Barcelona Tel +34 93 458 69 09 / Fax +34 93 207 36 97 bd@bdbarcelona.com / www.bdbarcelona.com

Carretera Capellades / km 22,750 Narcís Monturiol, 7 / Pol. Ind Sesrovires Sant Esteve de Sesrovires / 08635 Barcelona Tel +34 93 771 30 51 / Fax +34 93 771 32 32