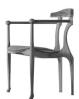

# Gaulino easy chair

OSCAR TUSQUETS 2016

#### **COMPONENTS and MATERIALS:**

STRUCTURE AND BACK REST in ash.
SEAT in plywood and upholstered in leather.

### **FINISHES:**

Natural ash with seat in natural hide. Ash lacquered in black with seat in black hide.