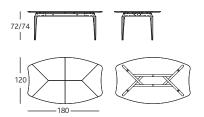

## DIMENSIONS and WEIGHTS:

| -Table 150: | 150 x 150 x h.74 cm                |
|-------------|------------------------------------|
|             | (67 kg glass top)                  |
| -Table 180: | 180 x 120 x h.74 cm                |
|             | (43 kg wood top / 67 kg glass top) |
| -Table 240: | 240 x 120 x h.74 cm                |
|             | (54 kg wood top / 71 kg glass top) |
| -Table 300: | 300 x 120 x h.74 cm                |
|             | (67 kg wood top / 67 kg glass top) |

Table 240 cm

Table 300 cm

MEASUREMENTS IN CM

UPDATED:13/07/18 FT-39-IN **BD Barcelona Design** Ramon Turró, 126 / 08005 Barcelona Tel +34 93 458 69 09 / Fax +34 93 207 36 97 bd@bdbarcelona.com / www.bdbarcelona.com