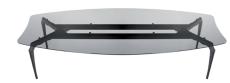

## Gaulino table

OSCAR TUSQUETS 2011

### COMPONENTS and MATERIALS:

**STRUCTURE** in matt varnished solid ash wood in natural or black finish. Also available in walnut (table 240 cm).

**TOP** on MDF natural ash wood veneer with natural or black finish. The bottom and singing are lacquered in the same color of the wood. Also available in walnut with black lacquered bottom (table 240 cm).

**TOP** in transparent or fume glass. Mounting brackets in stainless steel.