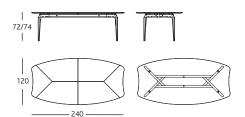

## DIMENSIONS and WEIGHTS:

| -Table 150: | 150 x 150 x h.74 cm                |
|-------------|------------------------------------|
|             | (67 kg glass top)                  |
| -Table 180: | 180 x 120 x h.74 cm                |
|             | (43 kg wood top / 67 kg glass top) |
| -Table 240: | 240 x 120 x h.74 cm                |
|             | (54 kg wood top / 71 kg glass top) |
| -Table 300: | 300 x 120 x h.74 cm                |
|             | (67 kg wood top / 67 kg glass top) |

Table 240 cm

Table 300 cm

MEASUREMENTS IN CM

UPDATED:13/07/18 FT-39-IN **BD Barcelona Design** Ramon Turró, 126 / 08005 Barcelona Tel +34 93 458 69 09 / Fax +34 93 207 36 97 bd@bdbarcelona.com / www.bdbarcelona.com