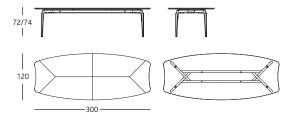

## DIMENSIONS and WEIGHTS:

| -Table 150: | 150 x 150 x h.74 cm                |
|-------------|------------------------------------|
|             | (67 kg glass top)                  |
| -Table 180: | 180 x 120 x h.74 cm                |
|             | (43 kg wood top / 67 kg glass top) |
| -Table 240: | 240 x 120 x h.74 cm                |
|             | (54 kg wood top / 71 kg glass top) |
| -Table 300: | 300 x 120 x h.74 cm                |
|             | (67 kg wood top / 67 kg glass top) |

Table 240 cm

Table 300 cm

MEASUREMENTS IN CM

UPDATED:13/07/18 FT-39-IN **BD Barcelona Design** Ramon Turró, 126 / 08005 Barcelona Tel +34 93 458 69 09 / Fax +34 93 207 36 97 bd@bdbarcelona.com / www.bdbarcelona.com