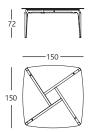

## DIMENSIONS and WEIGHTS:

| -Table 150: | 150 x 150 x h.74 cm                |
|-------------|------------------------------------|
|             | (67 kg glass top)                  |
| -Table 180: | 180 x 120 x h.74 cm                |
|             | (43 kg wood top / 67 kg glass top) |
| -Table 240: | 240 x 120 x h.74 cm                |
|             | (54 kg wood top / 71 kg glass top) |
| -Table 300: | 300 x 120 x h.74 cm                |
|             | (67 kg wood top / 67 kg glass top) |

#### CLEANING AND MAINTENANCE:

The furniture must be cleaned with a cloth slightly humid or neutral soap. It is recommended to use an ecological cloth. Do not use any alcohol based cleaning product or solvent. Table 150 cm