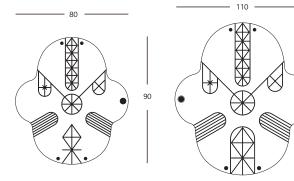

## King and kong mirrors Showtime 10 collection

Showtime 10 collection JAIME HAYON 2016

5mm thick mirrors with designs applied in gold and black. Tools for wall fixing are made in steel sheet and finished in plated white zinc.

#### DIMENSIONS and WEIGHTS:

| Small mirror | 90 x 80 x 0,5 cm   | 5.9 kg  |
|--------------|--------------------|---------|
| Large mirror | 120 x 110 x 0,5 cm | 10.6 kg |