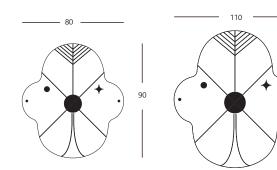

## King and kong mirrors Showtime 10 collection

Showtime 10 collection JAIME HAYON 2016

5mm thick mirrors with designs applied in gold and black. Tools for wall fixing are made in steel sheet and finished in plated white zinc.

#### DIMENSIONS and WEIGHTS:

| Small mirror | 90 x 80 x 0,5 cm   | 5.9 kg  |
|--------------|--------------------|---------|
| Large mirror | 120 x 110 x 0,5 cm | 10.6 kg |